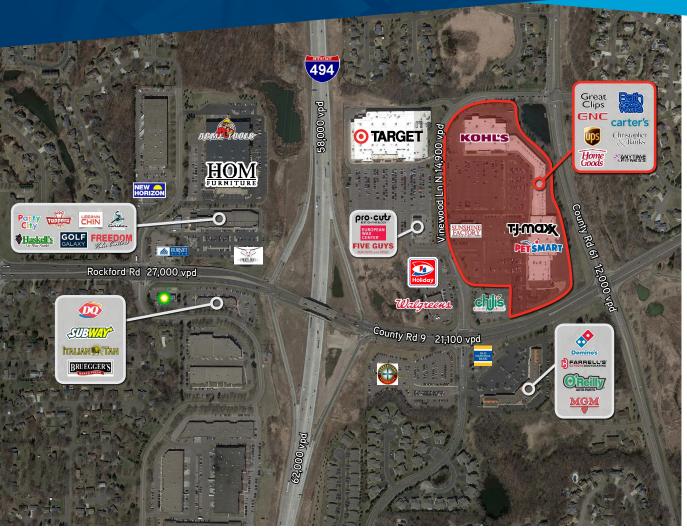

#### SITE INFORMATION

> Location NEQ of I-494 & Cty Rd 9 | Plymouth, MN

> **Description** Regional anchored retail

> Center GLA 207.209 SF

# TRAFFIC COUNTS

County Rd 9: 21,100 vpdCounty Rd 61: 12,000 vpd

> I-494: 58,000 vpd

\* Source: MN Department of Transportation 2017 Study averages are per day total car.