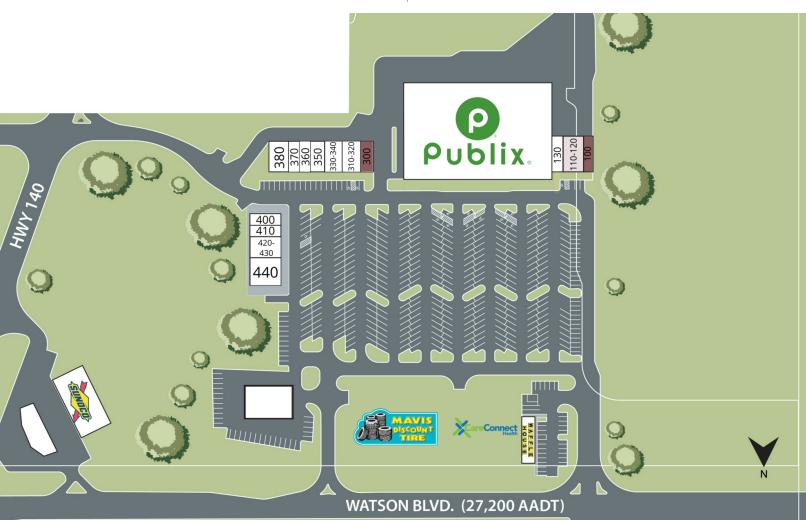

### SITE PLAN & AVAILABILITY

|  | 100     | AVAILABLE            | 1,400 SF                              | 360     | Mariner Finance               | 1,147 SF |
|--|---------|----------------------|---------------------------------------|---------|-------------------------------|----------|
|  | 110-120 | Passion Nails        | 2,800 SF                              | 370     | Waxing the City               | 1,483 SF |
|  | 130     | Republic Finance     | 1,400 SF                              | 380     | Lease Pending                 | 2,170 SF |
|  | 200     | Publix               | 54,340 SF                             | 400     | Gunn Nutrition                | 1,200 SF |
|  | 300     | AVAILABLE            | 1,200 SF                              | 410     | The Naturalista               | 1,200 SF |
|  | 310-320 | Maximum One Realtors | 2,400 SF                              | 420-430 | Hands of Hope Animal Hospital | 2,534 SF |
|  | 330-340 | Athletico            | 2,400 SF 440 Sol Azteca Mexican Grill |         | Sol Azteca Mexican Grill      | 3,801 SF |
|  | 350     | Colossal Fitness     | 1,200 SF                              |         |                               |          |