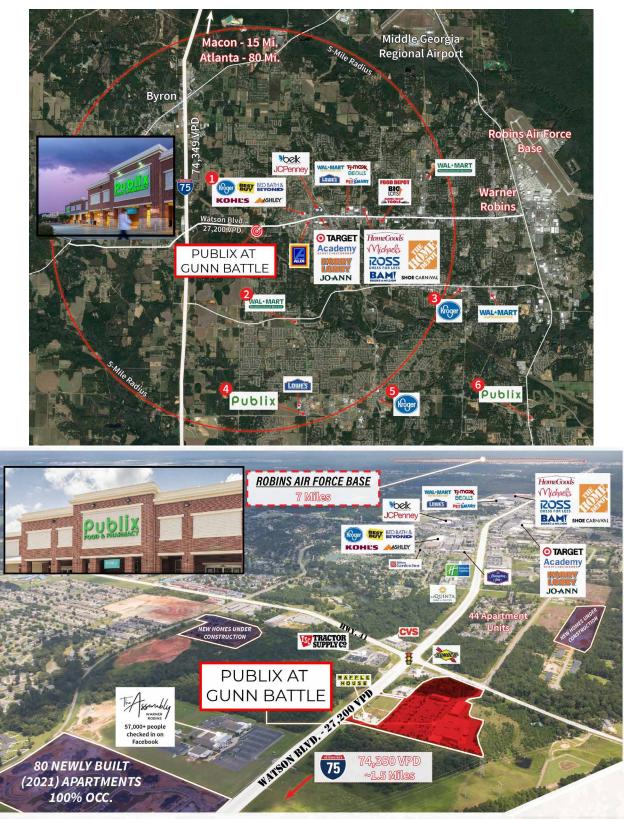

### PROPERTY HIGHLIGHTS

- 80,675 SF Publix Anchored Shopping Center
- Located directly off of I-75 along the primary retail corridor of Warner Robins at Watson Blvd and US Highway 41
- Benefits from nearby residential growth and proximity to Robins Air Force Base's 25,500 employees

### DEMOGRAPHICS 3 MILES 5 MILES 7 MILES

| Total Households  | 13,160   | 34,235   | 52,169   |
|-------------------|----------|----------|----------|
| Total Population  | 34,171   | 88,800   | 144,699  |
| Average HH Income | \$81,001 | \$81,184 | \$78,681 |