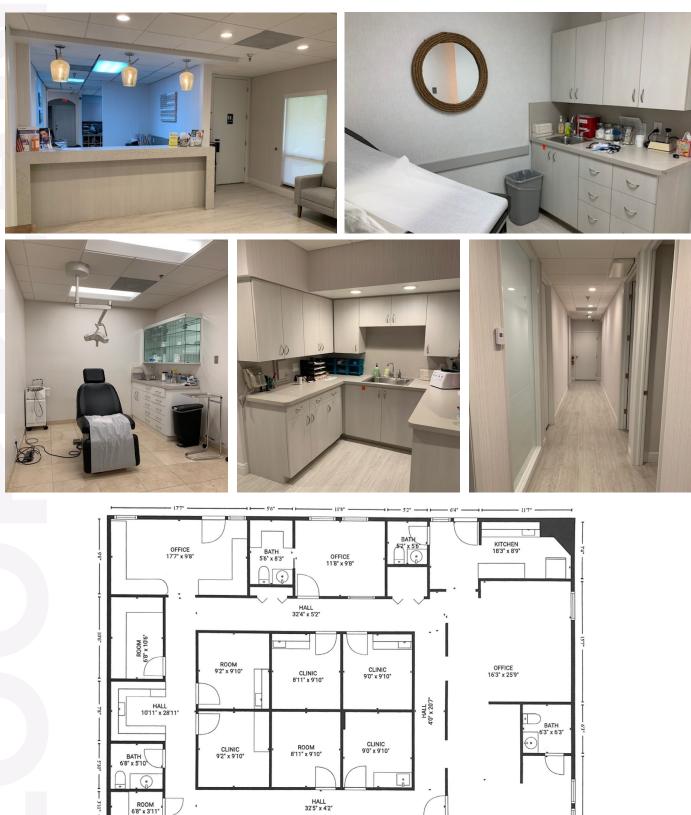

### -UNIT 101: ± 3,000 SF -

ROOM 4'7" x 4'4

ROOM 4'7" x 4'7" OFFICE 8'9" x 9'4"

1===1

OFFICE 8'3" x 9'4"

8'3

CLINIC 20'8" x 9'4"

- 20'8"