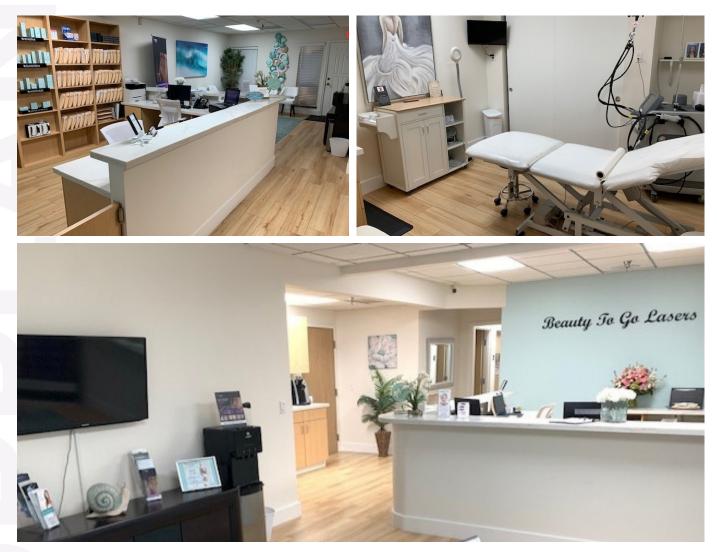

## **PROPERTY HIGHLIGHTS**

- For Sale Turn-Key Medical Office Condos
- Unit 103 : ± 1,201 SF | Price: \$630,525
- Unit 101 : ± 3,000 SF | Price: \$1,500,000
- Spaces may be combined
- Total of ± 4,201 SF | Price: \$2,130,525
- Seller Financing Available

- Fully built out, move-in ready spaces with upgraded finishes throughout
- First floor location with covered patient drop off directly in front of the units.
- Easy wheelchair access
- Accordion hurricane shutters
- Located within walking distance to Palm Beach Gardens Medical Center