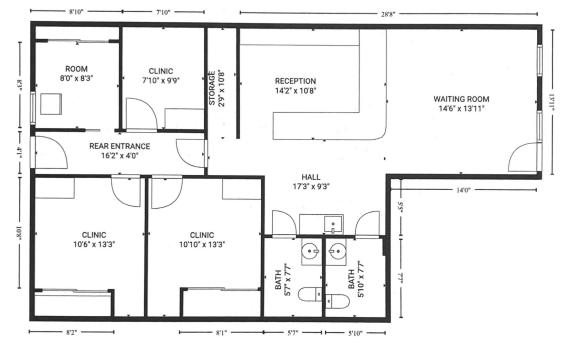

ushmanwakefield.com

©2025 Cushman & Wakefield. All rights reserved. The information contained in this communication is strictly confidential. This information has been obtained from sources believed to be reliable but has not been verified. No warranty or representation, express or implied, is made as to the condition of the property (or properties) referenced herein or as to the accuracy or completeness of the information contained herein, and same is submitted subject to errors, omissions, change of price, rental or other conditions, withdrawal without notice, and to any special listing conditions imposed by the property owner(s). Any projections, opinions or estimates are subject to uncertainty and do not signify current or future property performance.

### **UNIT 103: ± 1,201 SF**





### -UNIT 101: ± 3,000 SF -



ROOM 4'7" x 4'4

ROOM 4'7" x 4'7" OFFICE 8'9" x 9'4"

1===1

OFFICE 8'3" x 9'4"

8'3

CLINIC 20'8" x 9'4"

- 20'8"

LOBBY 16'0" x 18'4"

16'0"