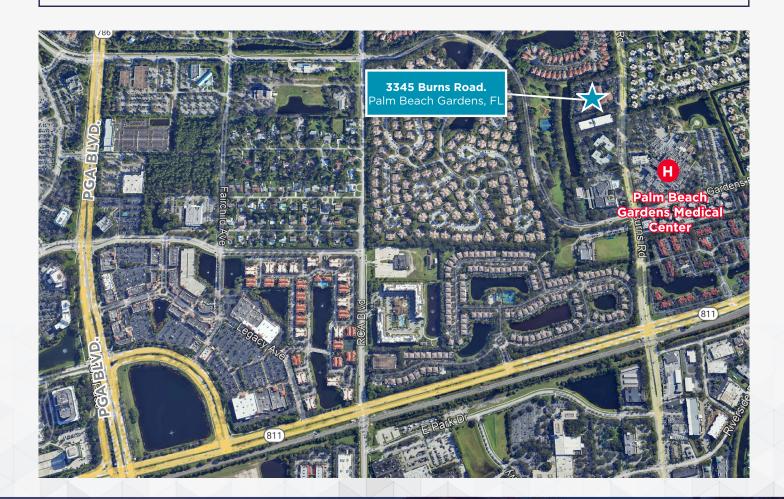

# **FOR SALE** 3345 BURNS ROAD SUITES 101-103

PALM BEACH GARDENS, FL 33410

3345

CUSHMAN & WAKEFIELD

40

E

- Fully built out, move-in ready spaces with upgraded finishes throughout
- First floor location with covered patient drop off directly in front of the units.
- Easy wheelchair access
- Accordion hurricane shutters
- Located within walking distance to Palm Beach Gardens Medical Center