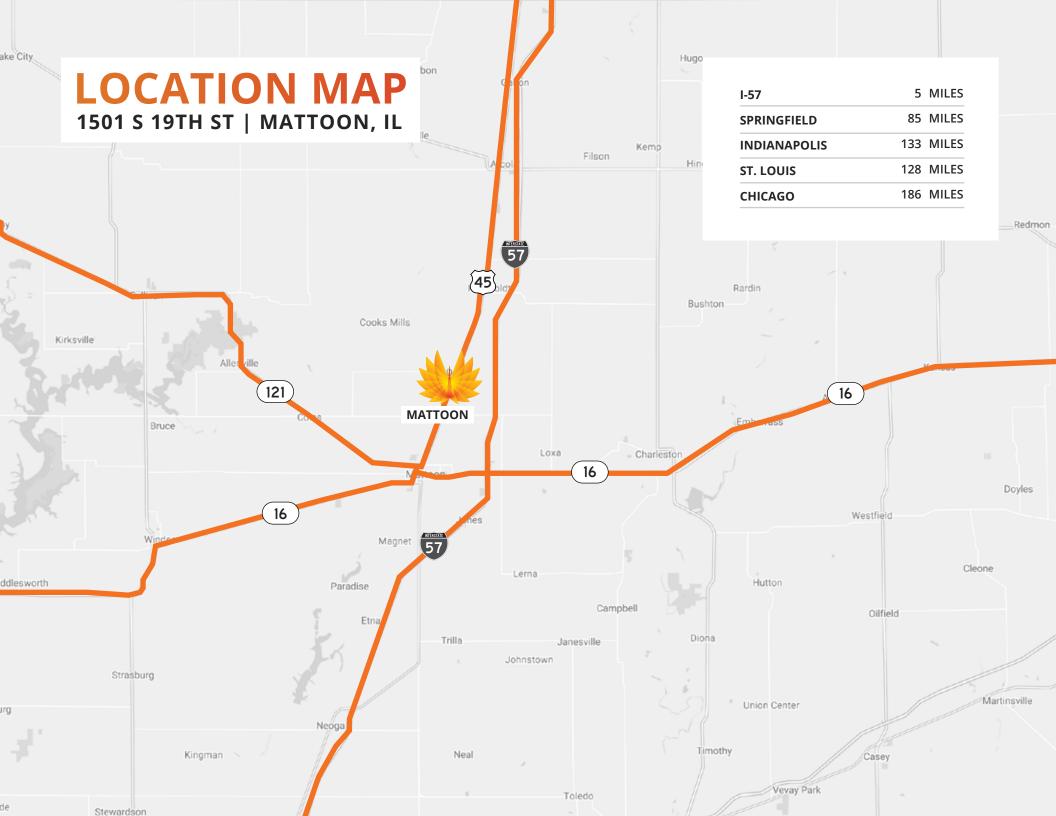

#### PROPERTY DETAILS 1501 S 19TH ST | MATTOON, IL

| AVAILABLE SPACE         | 238,673 SF                                       |  |
|-------------------------|--------------------------------------------------|--|
| MINIMUM DIVISIBLE       | 19,367 SF                                        |  |
| WAREHOUSE SPACE         | 183,261 SF                                       |  |
| OFFICE SPACE/MECHANICAL | 55,412 SF                                        |  |
| DOCK DOORS              | 4                                                |  |
| DRIVE-IN DOORS          | 3                                                |  |
| CLEAR HEIGHT            | 16' - 22' 4"                                     |  |
| ROOF                    | TPO & Pitched Metal                              |  |
| WALLS                   | Masonry Brick & Concrete Block                   |  |
| FLOORS                  | 6" Reinforced Concrete                           |  |
| YEAR BUILT              | 1967 - 1993                                      |  |
| FIRE SUPPRESSION        | Wet                                              |  |
| POWER                   | 3-Phase                                          |  |
| PARKING                 | 285 Parking Spaces                               |  |
| LAND AREA               | 43.32 Acres                                      |  |
| ZONING                  | l: Industrial District                           |  |
| PARCEL ID               | 07-1-00846-001   07-1-00846-002                  |  |
| RAIL                    | Rail Spur Possible via Canadian National Railway |  |
| OPEX ESTIMATE           | \$0.60/SF                                        |  |