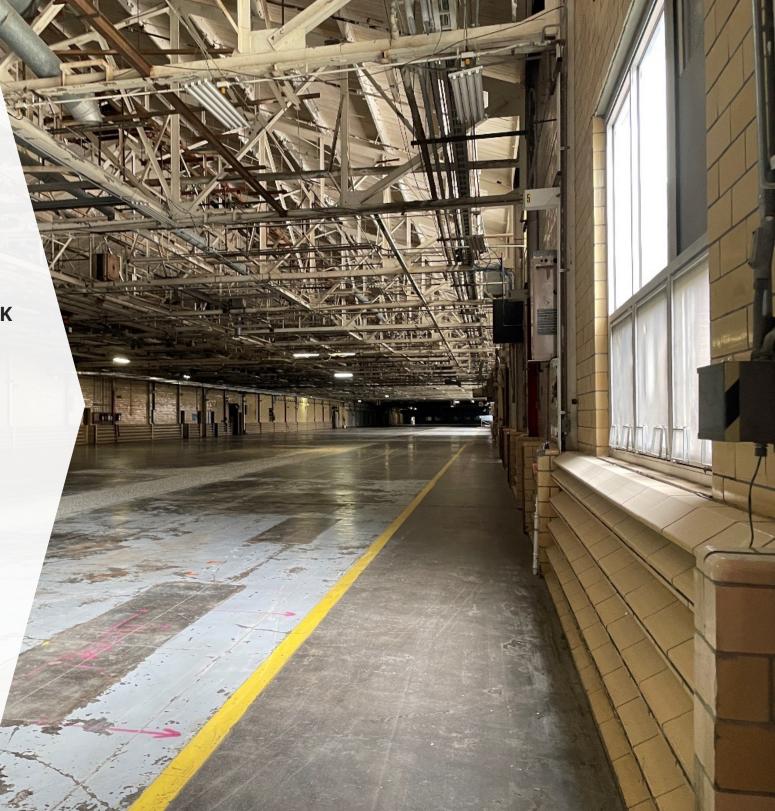

# **PROPERTY** HIGHLIGHTS

- FULLY FENCEDWITH GUARDSHACK
- CLOSE PROXIMITY TO I-57
- RENOVATIONS IN PROGRESS

AIR-CONDITIONED OFFICE SPACE \*

#### PROPERTY DETAILS 1501 S 19TH ST | MATTOON, IL

| AVAILABLE SPACE         | 238,673 SF                                       |  |
|-------------------------|--------------------------------------------------|--|
| MINIMUM DIVISIBLE       | 19,367 SF                                        |  |
| WAREHOUSE SPACE         | 183,261 SF                                       |  |
| OFFICE SPACE/MECHANICAL | 55,412 SF                                        |  |
| DOCK DOORS              | 4                                                |  |
| DRIVE-IN DOORS          | 3                                                |  |
| CLEAR HEIGHT            | 16' - 22' 4"                                     |  |
| ROOF                    | TPO & Pitched Metal                              |  |
| WALLS                   | Masonry Brick & Concrete Block                   |  |
| FLOORS                  | 6" Reinforced Concrete                           |  |
| YEAR BUILT              | 1967 - 1993                                      |  |
| FIRE SUPPRESSION        | Wet                                              |  |
| POWER                   | 3-Phase                                          |  |
| PARKING                 | 285 Parking Spaces                               |  |
| LAND AREA               | 43.32 Acres                                      |  |
| ZONING                  | l: Industrial District                           |  |
| PARCEL ID               | 07-1-00846-001   07-1-00846-002                  |  |
| RAIL                    | Rail Spur Possible via Canadian National Railway |  |
| OPEX ESTIMATE           | \$0.60/SF                                        |  |