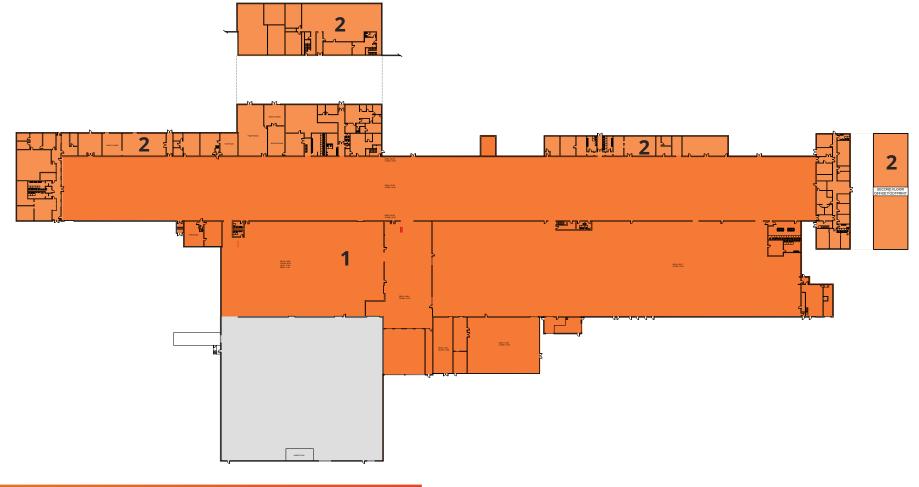

### FLOOR PLAN 1501 S 19TH ST | MATTOON, IL

| NUMBER | SPACE DESIGNATION   | CLEAR HEIGHT | SQUARE FEET |
|--------|---------------------|--------------|-------------|
| 1      | AVAILABLE WAREHOUSE | 16' - 22' 4" | 183,261 SF  |
| 2      | OFFICE/MECHANICAL   | DROP CEILING | 55,412 SF   |
| TOTAL  |                     |              | 238,673 SF  |