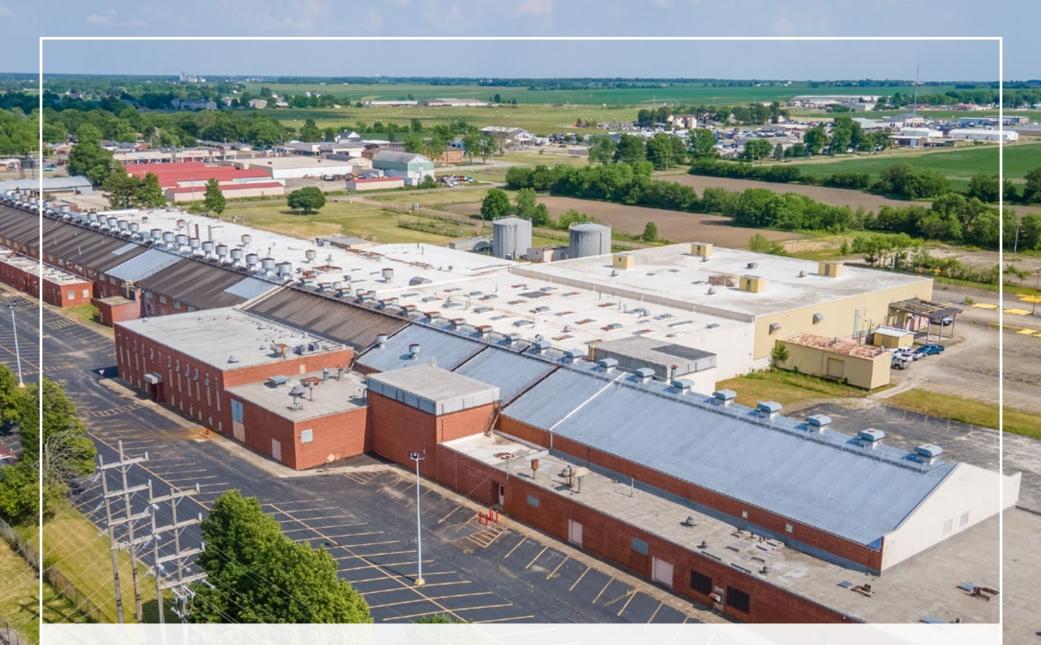

# **PROPERTY** HIGHLIGHTS

- FULLY FENCEDWITH GUARDSHACK
- CLOSE PROXIMITY TO I-57
- RENOVATIONS IN PROGRESS

AIR-CONDITIONED OFFICE SPACE \*

#### PROPERTY DETAILS 1501 S 19TH ST | MATTOON, IL

| AVAILABLE SPACE         | 238,673 SF                                       |  |
|-------------------------|--------------------------------------------------|--|
| MINIMUM DIVISIBLE       | 19,367 SF                                        |  |
| WAREHOUSE SPACE         | 183,261 SF                                       |  |
| OFFICE SPACE/MECHANICAL | 55,412 SF                                        |  |
| DOCK DOORS              | 4                                                |  |
| DRIVE-IN DOORS          | 3                                                |  |
| CLEAR HEIGHT            | 16' - 22' 4"                                     |  |
| ROOF                    | TPO & Pitched Metal                              |  |
| WALLS                   | Masonry Brick & Concrete Block                   |  |
| FLOORS                  | 6" Reinforced Concrete                           |  |
| YEAR BUILT              | 1967 - 1993                                      |  |
| FIRE SUPPRESSION        | Wet                                              |  |
| POWER                   | 3-Phase                                          |  |
| PARKING                 | 285 Parking Spaces                               |  |
| LAND AREA               | 43.32 Acres                                      |  |
| ZONING                  | l: Industrial District                           |  |
| PARCEL ID               | 07-1-00846-001   07-1-00846-002                  |  |
| RAIL                    | Rail Spur Possible via Canadian National Railway |  |
| OPEX ESTIMATE           | \$0.60/SF                                        |  |