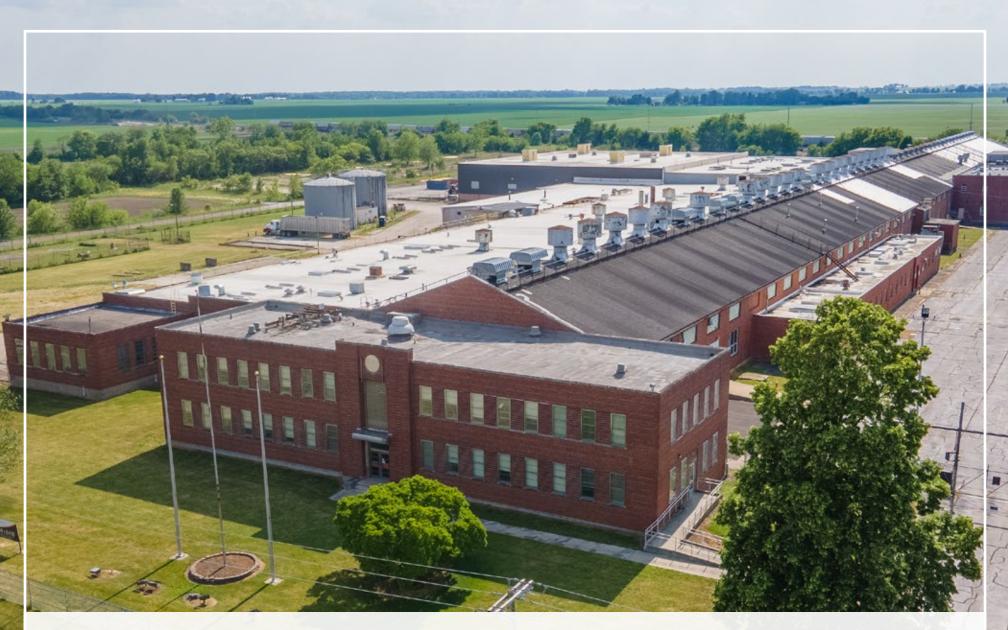

#### FOR SALE OR LEASE 238,673 SF 1501 S 19TH ST MATTOON, IL

Opportunity. Execution. Value Creation.

KURT JENSEN 262-308-0008 | KURT@PHOENIXINVESTORS.COM

This document has been prepared by Phoenix Investors for advertising and general information only. Phoenix Investors makes no guarantees, representations, or warranties of any kind, expressed or implied, regarding the information including, but not limited to, warranties of content, accuracy, and reliability.

# **PROPERTY** HIGHLIGHTS

- FULLY FENCEDWITH GUARDSHACK
- CLOSE PROXIMITY TO I-57
- RENOVATIONS IN PROGRESS

AIR-CONDITIONED OFFICE SPACE \*

#### PROPERTY DETAILS 1501 S 19TH ST | MATTOON, IL

| AVAILABLE SPACE         | 238,673 SF                                       |  |
|-------------------------|--------------------------------------------------|--|
| MINIMUM DIVISIBLE       | 19,367 SF                                        |  |
| WAREHOUSE SPACE         | 183,261 SF                                       |  |
| OFFICE SPACE/MECHANICAL | 55,412 SF                                        |  |
| DOCK DOORS              | 4                                                |  |
| DRIVE-IN DOORS          | 3                                                |  |
| CLEAR HEIGHT            | 16' - 22' 4"                                     |  |
| ROOF                    | TPO & Pitched Metal                              |  |
| WALLS                   | Masonry Brick & Concrete Block                   |  |
| FLOORS                  | 6" Reinforced Concrete                           |  |
| YEAR BUILT              | 1967 - 1993                                      |  |
| FIRE SUPPRESSION        | Wet                                              |  |
| POWER                   | 3-Phase                                          |  |
| PARKING                 | 285 Parking Spaces                               |  |
| LAND AREA               | 43.32 Acres                                      |  |
| ZONING                  | l: Industrial District                           |  |
| PARCEL ID               | 07-1-00846-001   07-1-00846-002                  |  |
| RAIL                    | Rail Spur Possible via Canadian National Railway |  |
| OPEX ESTIMATE           | \$0.60/SF                                        |  |