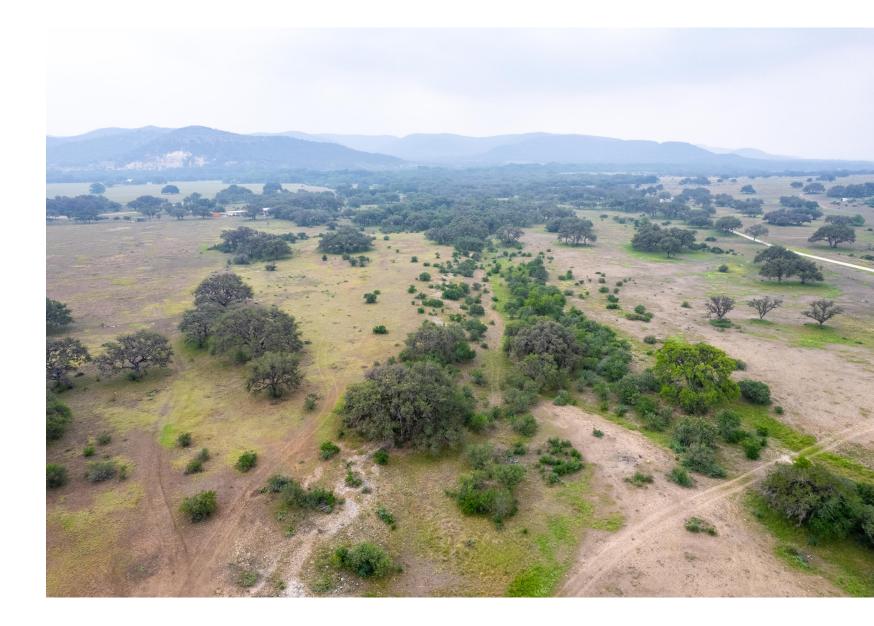

## LONG HOLLOW RANCH

775 POWERS RANCH ROAD | REAL COUNTY

±31.09 Acres | MLS: 1779432

31.09 +/- acres of land, accessible via an easement from HWY 83, are nestled within the original property once owned by John Leakey, passed down over three generations. Offering breathtaking Hill Country vistas from nearly all angles, this parcel boasts a minimum of three potential building locations and can be reached via the ranch's well-maintained community road. The predominantly level terrain is adorned with clusters of majestic oak trees and scattered brush, complemented by a charming small creek bed. An expansive open field allows for various uses including livestock grazing and equestrian amenities. Electricity is readily available; water to be supplied by Buyer. Embrace the chance to build your dream home on this unique parcel, where history and nature converge in perfect harmony.