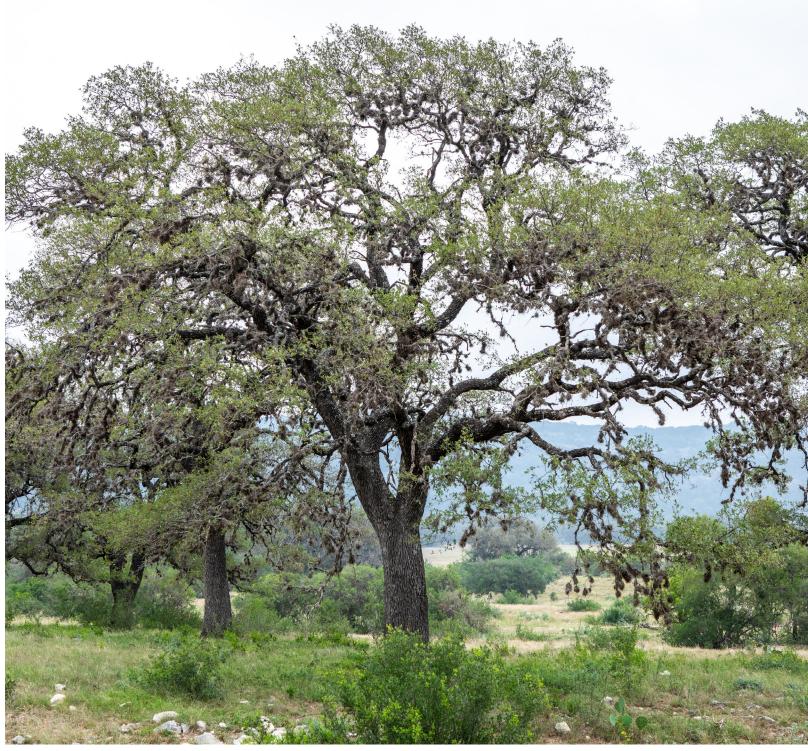

## LONG HOLLOW RANCH

775 POWERS RANCH ROAD | REAL COUNTY

±31.09 Acres | MLS: 1779432

31.09 +/- acres of land, accessible via an easement from HWY 83, are nestled within the original property once owned by John Leakey, passed down over three generations. Offering breathtaking Hill Country vistas from nearly all angles, this parcel boasts a minimum of three potential building locations and can be reached via the ranch's well-maintained community road. The predominantly level terrain is adorned with clusters of majestic oak trees and scattered brush, complemented by a charming small creek bed. An expansive open field allows for various uses including livestock grazing and equestrian amenities. Electricity is readily available; water to be supplied by Buyer. Embrace the chance to build your dream home on this unique parcel, where history and nature converge in perfect harmony.