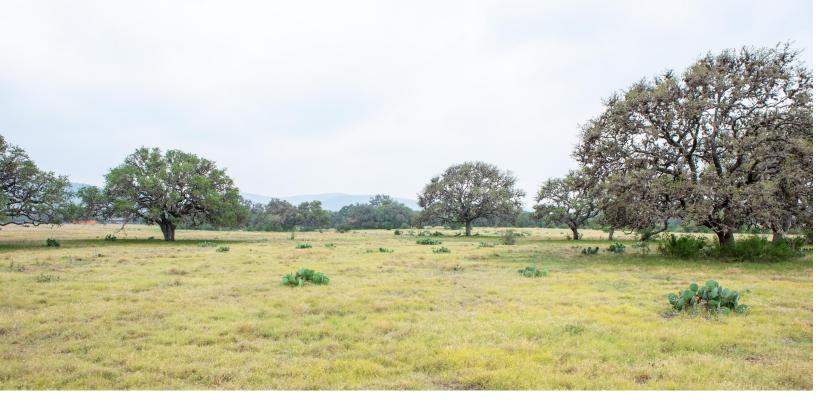

## LONG HOLLOW RANCH

775 POWERS RANCH ROAD | REAL COUNTY

±31.09 Acres | MLS: 1779432

31.09 +/- acres of land, accessible via an easement from HWY 83, are nestled within the original property once owned by John Leakey, passed down over three generations. Offering breathtaking Hill Country vistas from nearly all angles, this parcel boasts a minimum of three potential building locations and can be reached via the ranch's well-maintained community road. The predominantly level terrain is adorned with clusters of majestic oak trees and scattered brush, complemented by a charming small creek bed. An expansive open field allows for various uses including livestock grazing and equestrian amenities. Electricity is readily available; water to be supplied by Buyer. Embrace the chance to build your dream home on this unique parcel, where history and nature converge in perfect harmony.