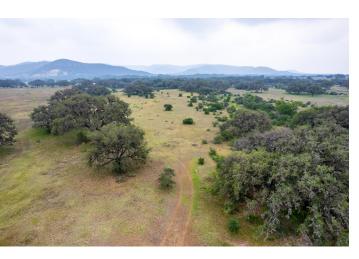

## LONG HOLLOW RANCH

775 POWERS RANCH ROAD | REAL COUNTY

±31.09 Acres | MLS: 1779432

31.09 +/- acres of land, accessible via an easement from HWY 83, are nestled within the original property once owned by John Leakey, passed down over three generations. Offering breathtaking Hill Country vistas from nearly all angles, this parcel boasts a minimum of three potential building locations and can be reached via the ranch's well-maintained community road. The predominantly level terrain is adorned with clusters of majestic oak trees and scattered brush, complemented by a charming small creek bed. An expansive open field allows for various uses including livestock grazing and equestrian amenities. Electricity is readily available; water to be supplied by Buyer. Embrace the chance to build your dream home on this unique parcel, where history and nature converge in perfect harmony.