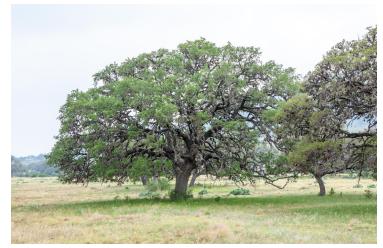

## LONG HOLLOW RANCH

775 POWERS RANCH ROAD | REAL COUNTY

±31.09 Acres | MLS: 1779432

31.09 +/- acres of land, accessible via an easement from HWY 83, are nestled within the original property once owned by John Leakey, passed down over three generations. Offering breathtaking Hill Country vistas from nearly all angles, this parcel boasts a minimum of three potential building locations and can be reached via the ranch's well-maintained community road. The predominantly level terrain is adorned with clusters of majestic oak trees and scattered brush, complemented by a charming small creek bed. An expansive open field allows for various uses including livestock grazing and equestrian amenities. Electricity is readily available; water to be supplied by Buyer. Embrace the chance to build your dream home on this unique parcel, where history and nature converge in perfect harmony.