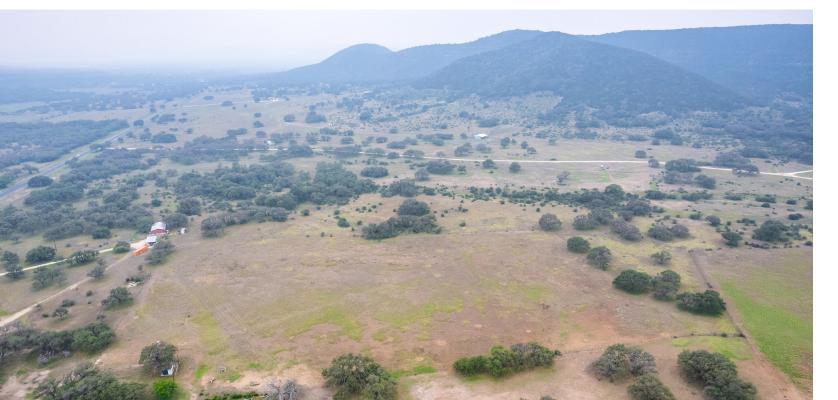

## LONG HOLLOW RANCH

775 POWERS RANCH ROAD | REAL COUNTY

±31.09 Acres | MLS: 1779432

31.09 +/- acres of land, accessible via an easement from HWY 83, are nestled within the original property once owned by John Leakey, passed down over three generations. Offering breathtaking Hill Country vistas from nearly all angles, this parcel boasts a minimum of three potential building locations and can be reached via the ranch's well-maintained community road. The predominantly level terrain is adorned with clusters of majestic oak trees and scattered brush, complemented by a charming small creek bed. An expansive open field allows for various uses including livestock grazing and equestrian amenities. Electricity is readily available; water to be supplied by Buyer. Embrace the chance to build your dream home on this unique parcel, where history and nature converge in perfect harmony.