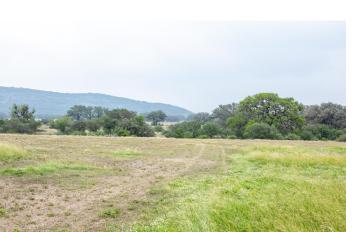

## LONG HOLLOW RANCH

775 POWERS RANCH ROAD | REAL COUNTY

±31.09 Acres | MLS: 1779432

31.09 +/- acres of land, accessible via an easement from HWY 83, are nestled within the original property once owned by John Leakey, passed down over three generations. Offering breathtaking Hill Country vistas from nearly all angles, this parcel boasts a minimum of three potential building locations and can be reached via the ranch's well-maintained community road. The predominantly level terrain is adorned with clusters of majestic oak trees and scattered brush, complemented by a charming small creek bed. An expansive open field allows for various uses including livestock grazing and equestrian amenities. Electricity is readily available; water to be supplied by Buyer. Embrace the chance to build your dream home on this unique parcel, where history and nature converge in perfect harmony.