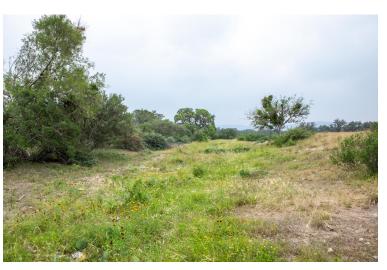

## LONG HOLLOW RANCH

775 POWERS RANCH ROAD | REAL COUNTY

±31.09 Acres | MLS: 1779432

31.09 +/- acres of land, accessible via an easement from HWY 83, are nestled within the original property once owned by John Leakey, passed down over three generations. Offering breathtaking Hill Country vistas from nearly all angles, this parcel boasts a minimum of three potential building locations and can be reached via the ranch's well-maintained community road. The predominantly level terrain is adorned with clusters of majestic oak trees and scattered brush, complemented by a charming small creek bed. An expansive open field allows for various uses including livestock grazing and equestrian amenities. Electricity is readily available; water to be supplied by Buyer. Embrace the chance to build your dream home on this unique parcel, where history and nature converge in perfect harmony.