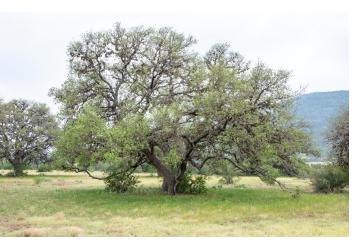

## LONG HOLLOW RANCH

775 POWERS RANCH ROAD | REAL COUNTY

±31.09 Acres | MLS: 1779432

31.09 +/- acres of land, accessible via an easement from HWY 83, are nestled within the original property once owned by John Leakey, passed down over three generations. Offering breathtaking Hill Country vistas from nearly all angles, this parcel boasts a minimum of three potential building locations and can be reached via the ranch's well-maintained community road. The predominantly level terrain is adorned with clusters of majestic oak trees and scattered brush, complemented by a charming small creek bed. An expansive open field allows for various uses including livestock grazing and equestrian amenities. Electricity is readily available; water to be supplied by Buyer. Embrace the chance to build your dream home on this unique parcel, where history and nature converge in perfect harmony.