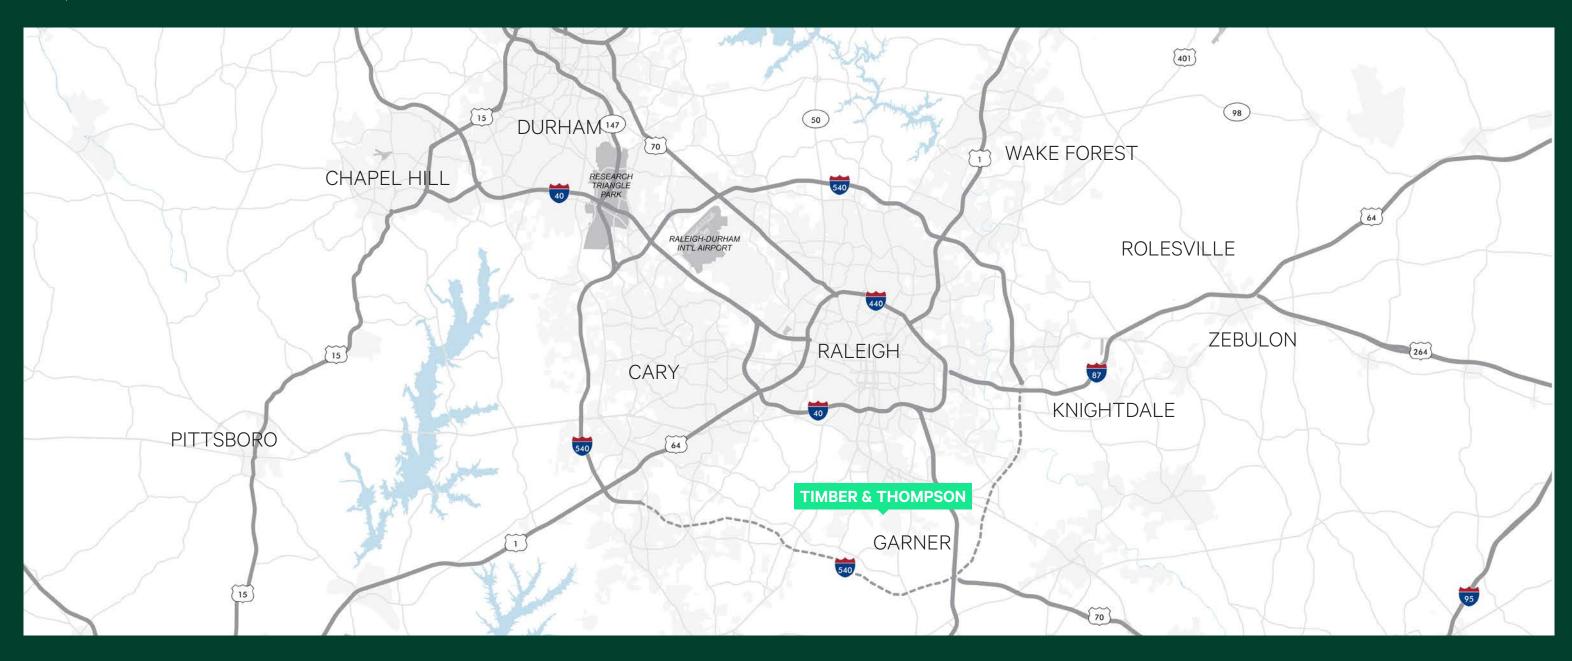

# Timber Drive & Thompson Road

Garner, NC 27529

### Property **Features**

- ± 3.683 acres
- Neighborhood mixed use (NMX)
- Permitted uses include townhomes, schools, restaurants, daycare, professional services, retail sales, medical offices, offices, financial services, veterinarian, etc. For more information on permitted uses, <u>click here</u>
- Future land use calls for Office Center
- Located in the Residential Thoroughfare Overlay (RTO) district; for more information <u>click</u> here
- Water and sewer available to serve the property
- Site is located at the corner of Thompson Road & Timber Drive, a signalized intersection. The site has potential right-in, right-out access on Timber Drive and full access on Thompson Road
- PIN# 1700856750
- <u>Click here</u> for due diligence files
- \$1,443,883 (\$9/SF) sale price