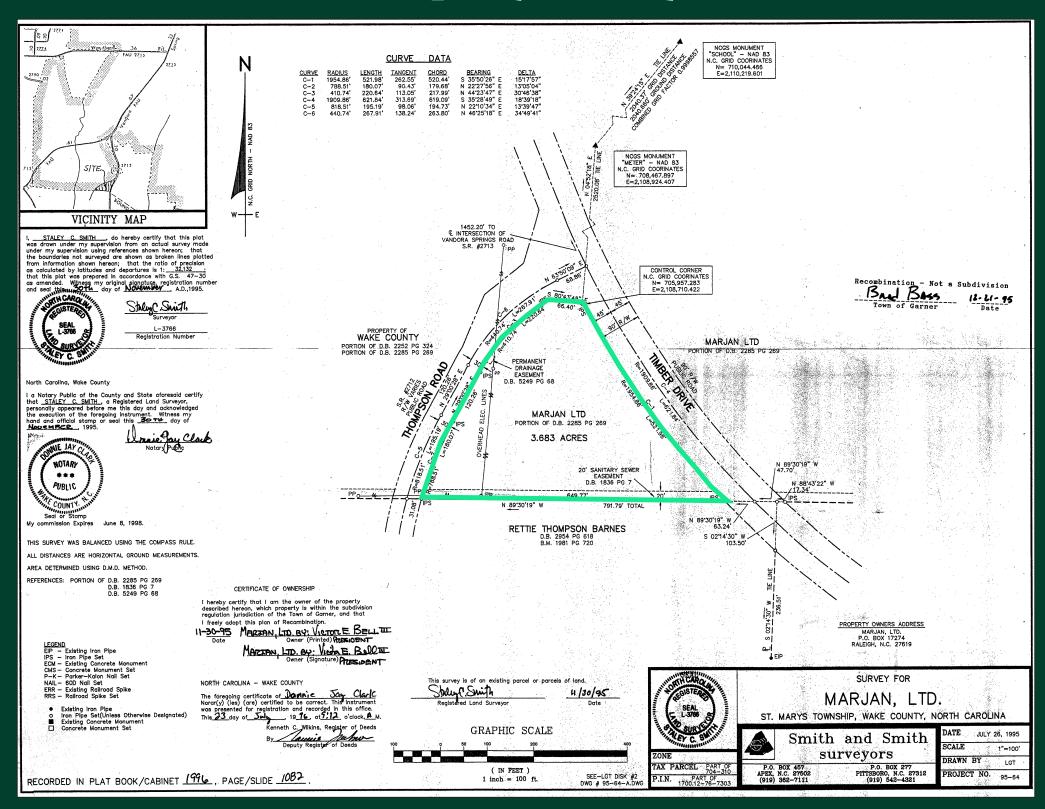

### Property **Features**

- ± 3.683 acres
- Neighborhood mixed use (NMX)
- Permitted uses include townhomes, schools, restaurants, daycare, professional services, retail sales, medical offices, offices, financial services, veterinarian, etc. For more information on permitted uses, <u>click here</u>
- Future land use calls for Office Center
- Located in the Residential Thoroughfare Overlay (RTO) district; for more information <u>click</u> here
- Water and sewer available to serve the property
- Site is located at the corner of Thompson Road & Timber Drive, a signalized intersection. The site has potential right-in, right-out access on Timber Drive and full access on Thompson Road
- PIN# 1700856750
- <u>Click here</u> for due diligence files
- \$1,443,883 (\$9/SF) sale price

## Property Survey

Garner, NC 27529