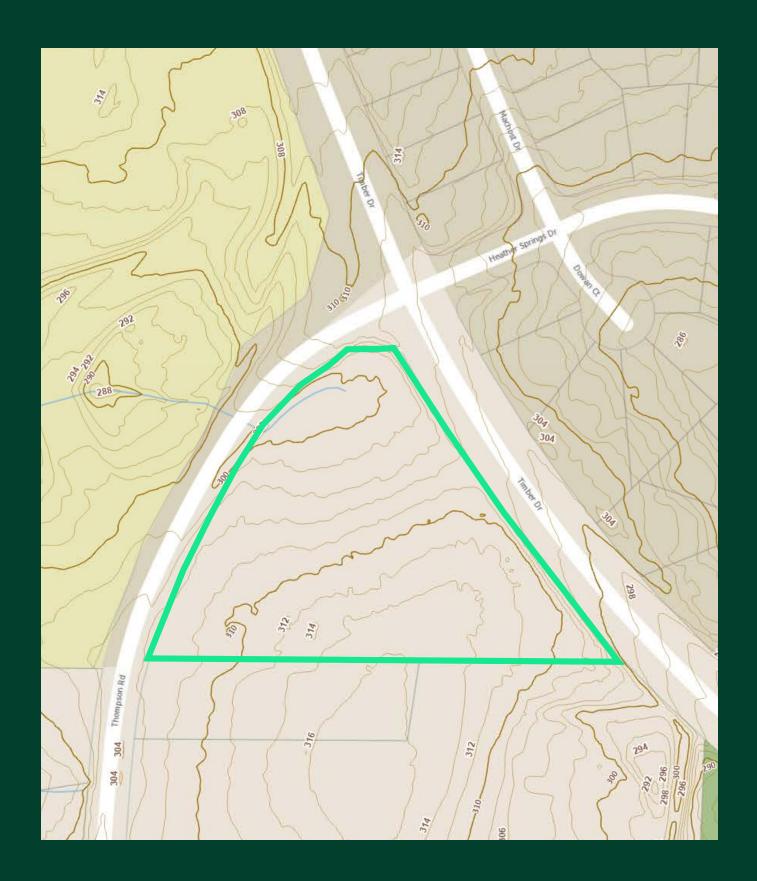

### Property **Features**

- ± 3.683 acres
- Neighborhood mixed use (NMX)
- Permitted uses include townhomes, schools, restaurants, daycare, professional services, retail sales, medical offices, offices, financial services, veterinarian, etc. For more information on permitted uses, <u>click here</u>
- Future land use calls for Office Center
- Located in the Residential Thoroughfare Overlay (RTO) district; for more information <u>click</u> here
- Water and sewer available to serve the property
- Site is located at the corner of Thompson Road & Timber Drive, a signalized intersection. The site has potential right-in, right-out access on Timber Drive and full access on Thompson Road
- PIN# 1700856750
- <u>Click here</u> for due diligence files
- \$1,443,883 (\$9/SF) sale price

## Property Survey

Garner, NC 27529