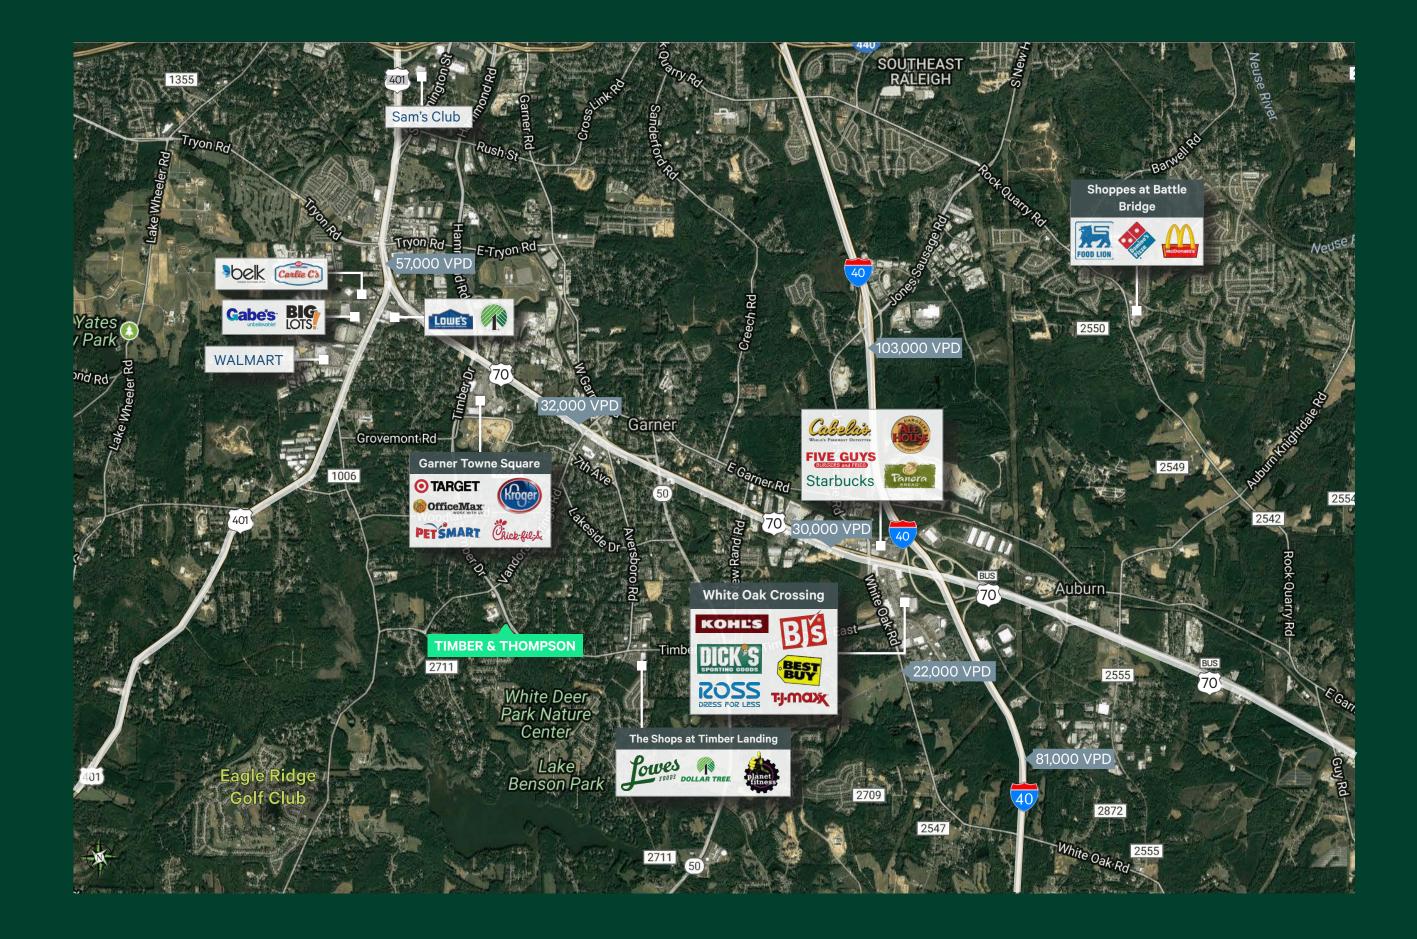

### Property **Features**

- ± 3.683 acres
- Neighborhood mixed use (NMX)
- Permitted uses include townhomes, schools, restaurants, daycare, professional services, retail sales, medical offices, offices, financial services, veterinarian, etc. For more information on permitted uses, <u>click here</u>
- Future land use calls for Office Center
- Located in the Residential Thoroughfare Overlay (RTO) district; for more information <u>click</u> here
- Water and sewer available to serve the property
- Site is located at the corner of Thompson Road & Timber Drive, a signalized intersection. The site has potential right-in, right-out access on Timber Drive and full access on Thompson Road
- PIN# 1700856750
- <u>Click here</u> for due diligence files
- \$1,443,883 (\$9/SF) sale price