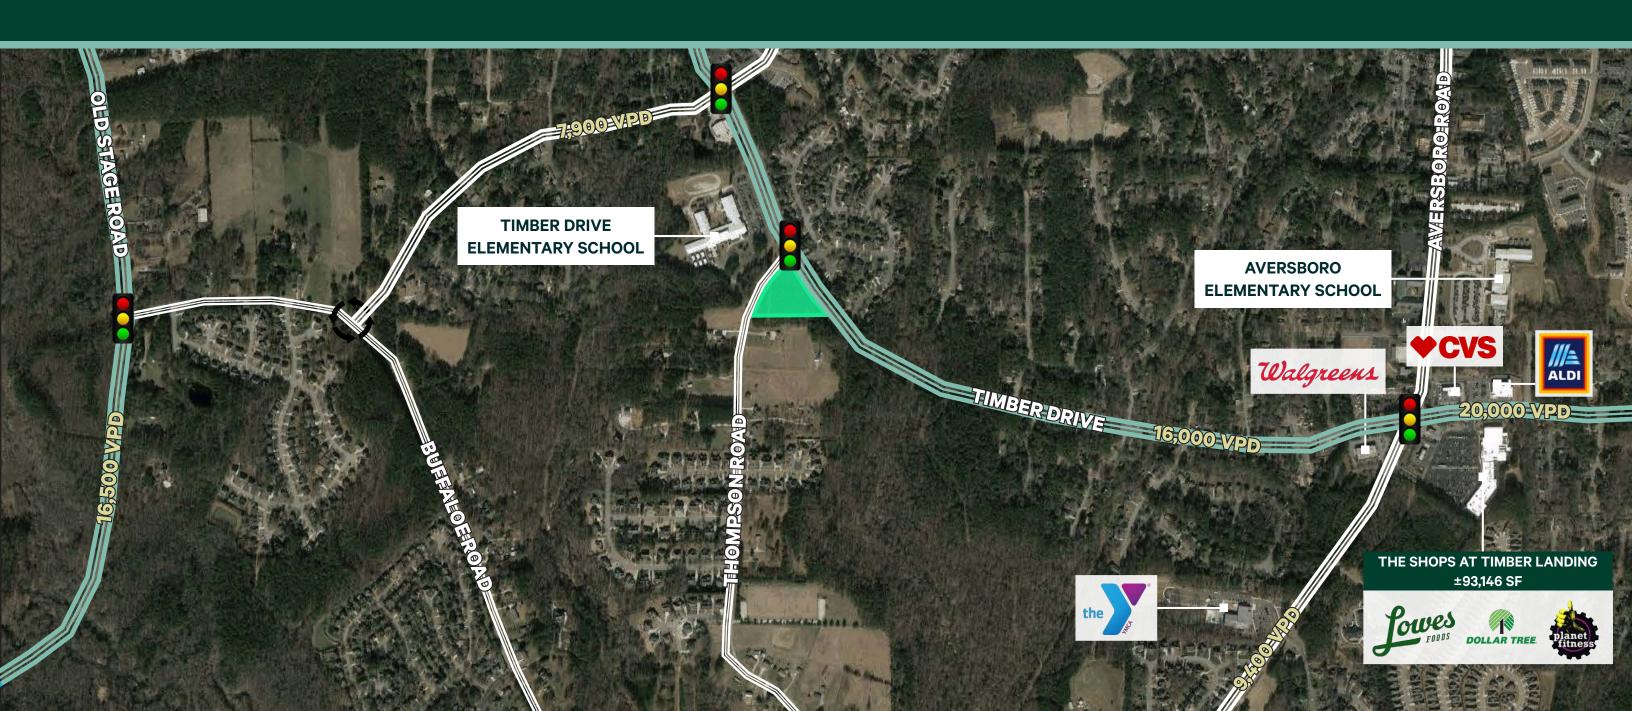

### Property **Features**

- ± 3.683 acres
- Neighborhood mixed use (NMX)
- Permitted uses include townhomes, schools, restaurants, daycare, professional services, retail sales, medical offices, offices, financial services, veterinarian, etc. For more information on permitted uses, <u>click here</u>
- Future land use calls for Office Center
- Located in the Residential Thoroughfare Overlay (RTO) district; for more information <u>click</u> here
- Water and sewer available to serve the property
- Site is located at the corner of Thompson Road & Timber Drive, a signalized intersection. The site has potential right-in, right-out access on Timber Drive and full access on Thompson Road
- PIN# 1700856750
- <u>Click here</u> for due diligence files
- \$1,443,883 (\$9/SF) sale price