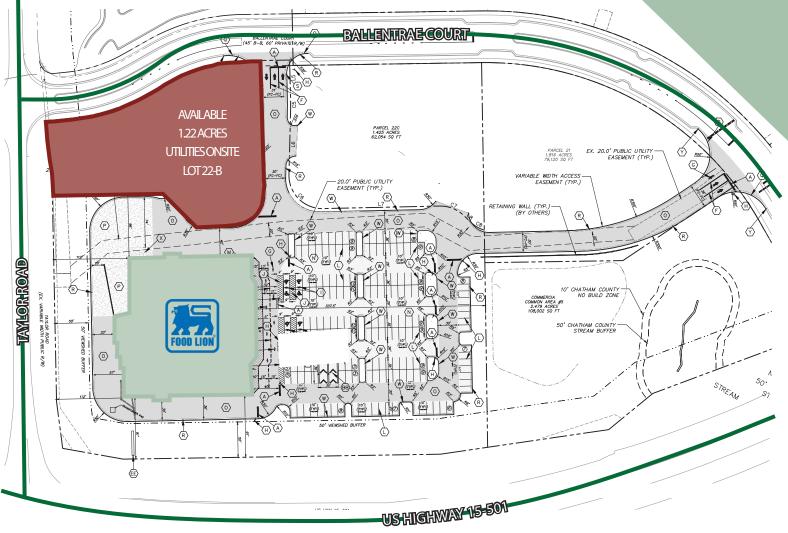

## 1.22 Acre Outparcel

US Highway 15-501 & Taylor Road Pittsboro, NC 27312

### 1.22 Acre Outparcel

US Highway 15-501 & Taylor Road Pittsboro, NC 27312