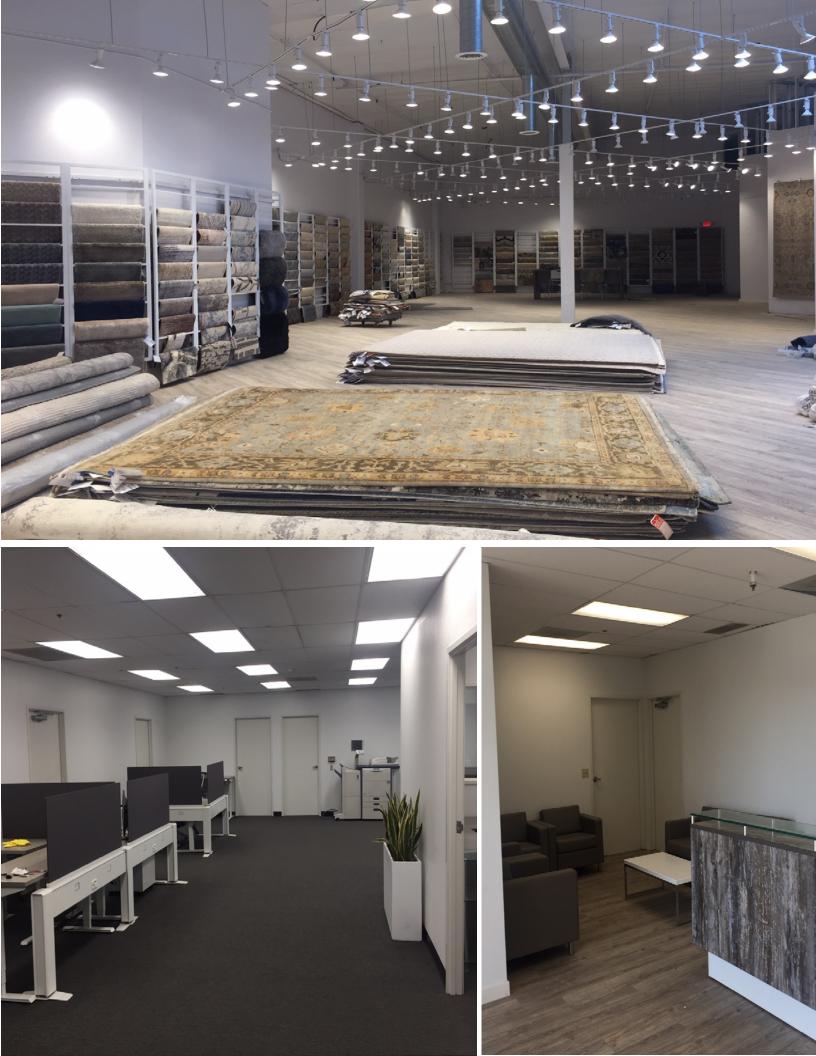

#### Features

- Building: ± 39,186 SF
- Offices: ± 4,523 SF (14)
- » Functional Layout Including Open Bay & Conference Room
- Showroom: ± 2,805 SF
- Restrooms: 5
- Lot: ± 79,927 SF (± 1.83 Acres)
- Yard: Two (2) Paved Fenced Yards
- » Include LARGE Private Yard and additional shared yard
- Loading: 11 Dock High and 1 Ground Level
- Clearance: ± 18'7" 19'
- Location: Strategically located for access to World Ports of Long Beach & LA, Central Business District of LA
- Good access to 5, 710, 10 and 60 Freeways
- Zoning: M2\*
- APN: 6336-004-006