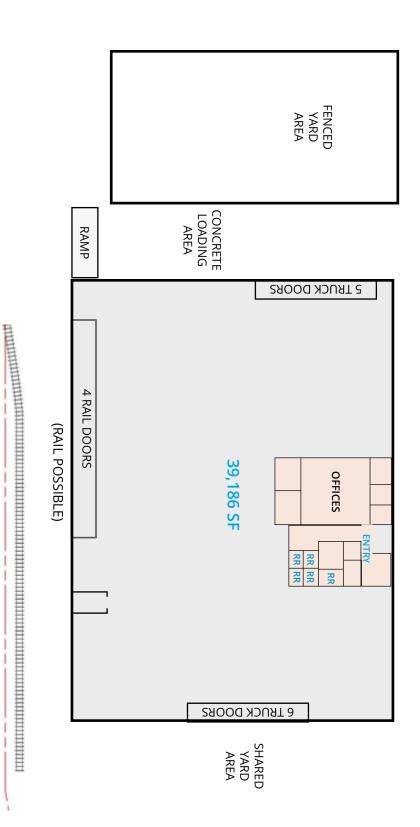

# Site Plan

#### Features

- Building: ± 39,186 SF
- Offices: ± 4,523 SF (14)
- » Functional Layout Including Open Bay & Conference Room
- Showroom: ± 2,805 SF
- Restrooms: 5
- Lot: ± 79,927 SF (± 1.83 Acres)
- Yard: Two (2) Paved Fenced Yards
- » Include LARGE Private Yard and additional shared yard
- Loading: 11 Dock High and 1 Ground Level
- Clearance: ± 18'7" 19'
- Location: Strategically located for access to World Ports of Long Beach & LA, Central Business District of LA
- Good access to 5, 710, 10 and 60 Freeways
- Zoning: M2\*
- APN: 6336-004-006