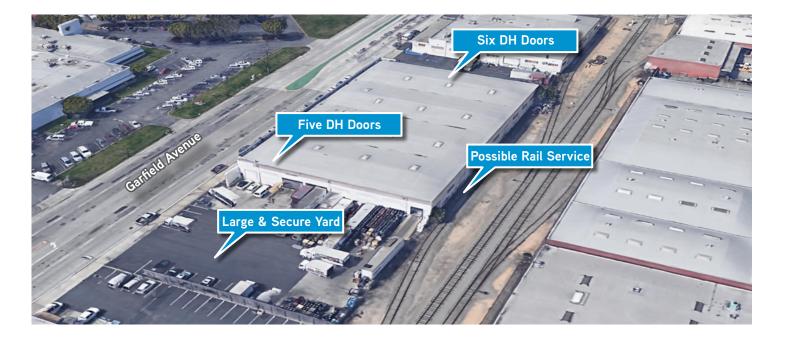

#### Features

- Building: ± 39,186 SF
- Offices: ± 4,523 SF (14)
- » Functional Layout Including Open Bay & Conference Room
- Showroom: ± 2,805 SF
- Restrooms: 5
- Lot: ± 79,927 SF (± 1.83 Acres)
- Yard: Two (2) Paved Fenced Yards
- » Include LARGE Private Yard and additional shared yard
- Loading: 11 Dock High and 1 Ground Level
- Clearance: ± 18'7" 19'
- Location: Strategically located for access to World Ports of Long Beach & LA, Central Business District of LA
- Good access to 5, 710, 10 and 60 Freeways
- Zoning: M2\*
- APN: 6336-004-006