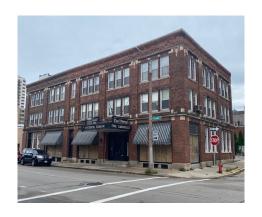

## East Side Portfolio For Sale Milwaukee, WI 3 Buildings – \$6,000,000

Contact: Verde Investments | Nate Glaisner nglaisner@gmail.com | 414-331-6827

Here is a remodeler's dream portfolio.

These three beautiful buildings are nestled in the heart of the East Side of Milwaukee. 2905 N Bartlett is a seven unit apartment buildings located blocks away from the University of Wisconsin - Milwaukee. 2634 N Stowell Avenue is located a block away from bustling Downer Avenue and has seven charming apartments. 1534 N Farwell (formerly Paul Weise Furniture) is a beautiful building located in the desirable Lower East Side of Milwaukee.

## \$6,000,000 3 Building – East Side Portfolio

\$2,000,000 – 7 Units
2634 N Stowell Avenue, Milwaukee, WI
Six 2 Bedrooms / 1 Bath & One 1 Bedroom / 1 Bath
No Parking Spaces
All Vacant Units

\$2,200,000 – 15,912 SF (Approx.) 1534 N Farwell Avenue, Milwaukee, WI Vacant Building (Old Furniture Store) 11 Parking Spaces