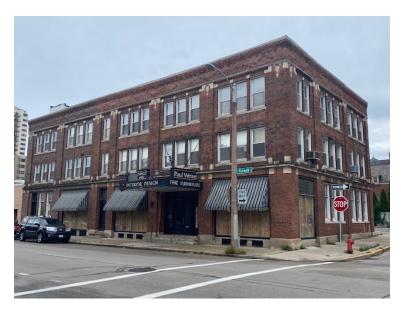

## East Side Portfolio For Sale Milwaukee, WI 3 Buildings – \$6,000,000

Contact: Verde Investments | Nate Glaisner nglaisner@gmail.com | 414-331-6827

Here is a remodeler's dream portfolio.

These three beautiful buildings are nestled in the heart of the East Side of Milwaukee. 2905 N Bartlett is a seven unit apartment buildings located blocks away from the University of Wisconsin - Milwaukee. 2634 N Stowell Avenue is located a block away from bustling Downer Avenue and has seven charming apartments. 1534 N Farwell (formerly Paul Weise Furniture) is a beautiful building located in the desirable Lower East Side of Milwaukee.

## \$6,000,000 3 Building – East Side Portfolio

\$2,000,000 – 7 Units
2634 N Stowell Avenue, Milwaukee, WI
Six 2 Bedrooms / 1 Bath & One 1 Bedroom / 1 Bath
No Parking Spaces
All Vacant Units

\$2,200,000 – 15,912 SF (Approx.) 1534 N Farwell Avenue, Milwaukee, WI Vacant Building (Old Furniture Store) 11 Parking Spaces