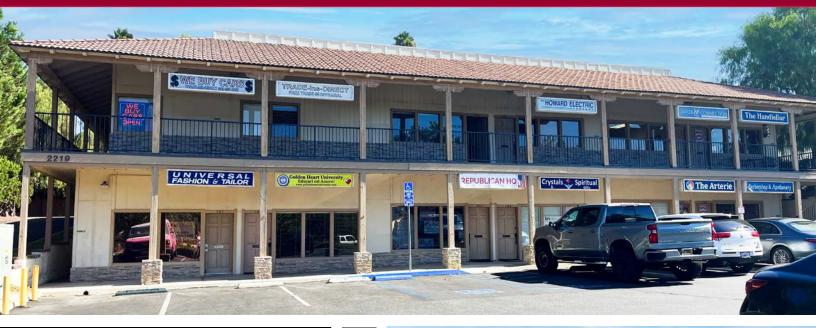

## **2219 E. THOUSAND OAKS BLVD • THOUSAND OAKS** RETAIL AND SMALL OFFICE SPACES AVAILABLE

No warranty or representation is made to the accuracy of the foregoing information. Terms of sale or lease and availability are subject to change or withdrawal without notice.

- First Floor Retail Spaces available ranging from approx. 805 - 3,268 sf
- Rental Rate \$2.75 Modified Gross
- Fantastic Exposure and Signage
- 520 SF Office Available
- Rental Rate: \$2.75 PSF Modified Gross
- Minimum Two Year Lease
- Directly Across From The Lakes and Thousand Oaks Civic Center