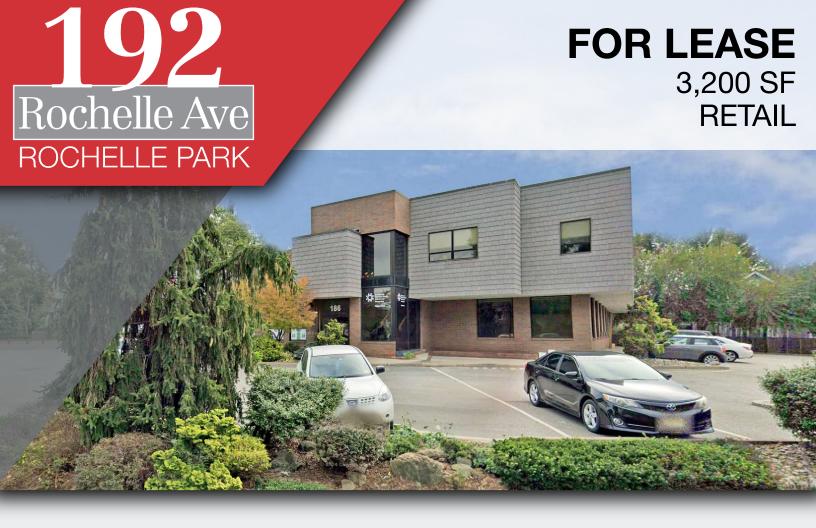

## **Property Features**

- 3,200 SF Retail on ground floor.
- · Ample parking.
- · Seconds from Route 17, Route 4 and Route 80.
- Minutes from the Garden State Parkway and the New Jersey Turnpike.
- · Located on a busy county road.
- Walking distance to county park with 3 mile walking along the Saddle River.
- · Call listing agent for more details.