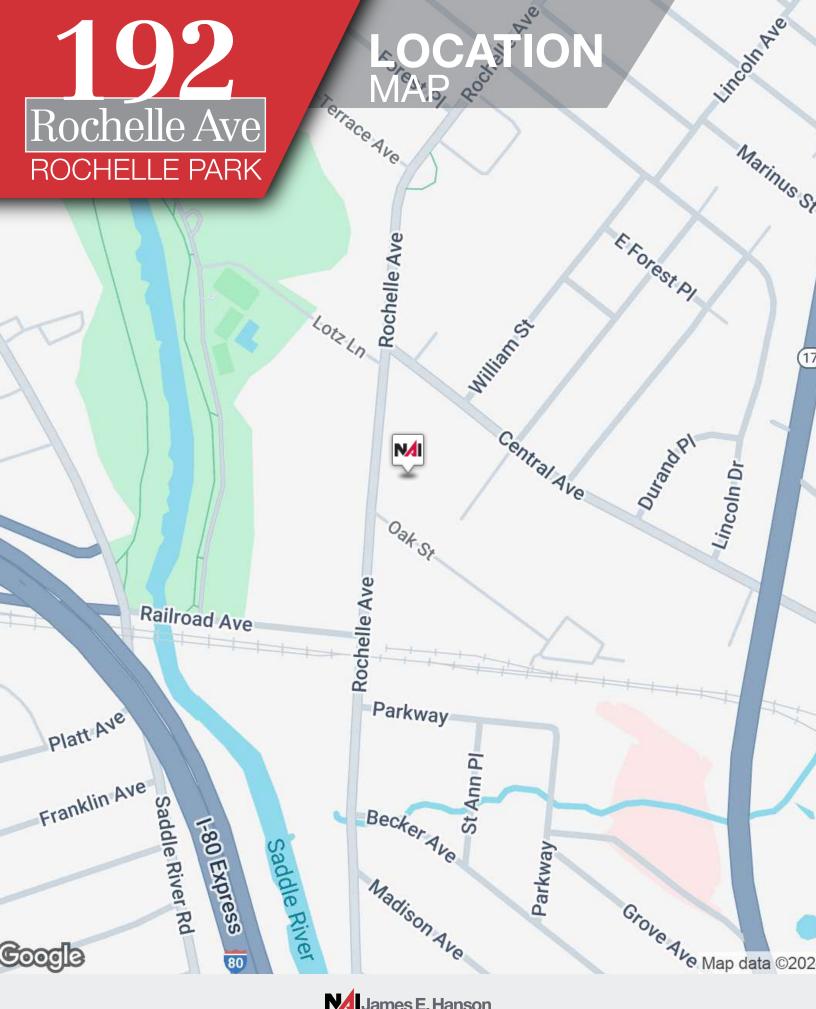

## **Property Features**

- 3,200 SF Retail on ground floor.
- · Ample parking.
- · Seconds from Route 17, Route 4 and Route 80.
- Minutes from the Garden State Parkway and the New Jersey Turnpike.
- · Located on a busy county road.
- Walking distance to county park with 3 mile walking along the Saddle River.
- · Call listing agent for more details.