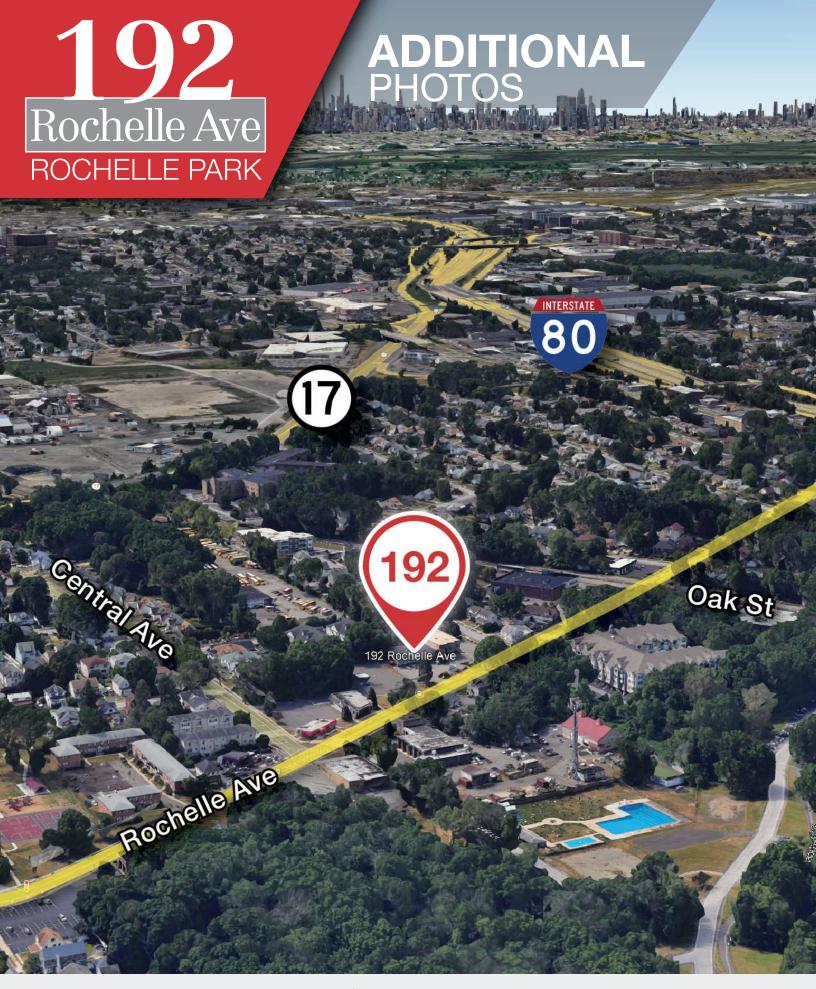

## **Property Features**

- 3,200 SF Retail on ground floor.
- · Ample parking.
- · Seconds from Route 17, Route 4 and Route 80.
- Minutes from the Garden State Parkway and the New Jersey Turnpike.
- · Located on a busy county road.
- Walking distance to county park with 3 mile walking along the Saddle River.
- · Call listing agent for more details.