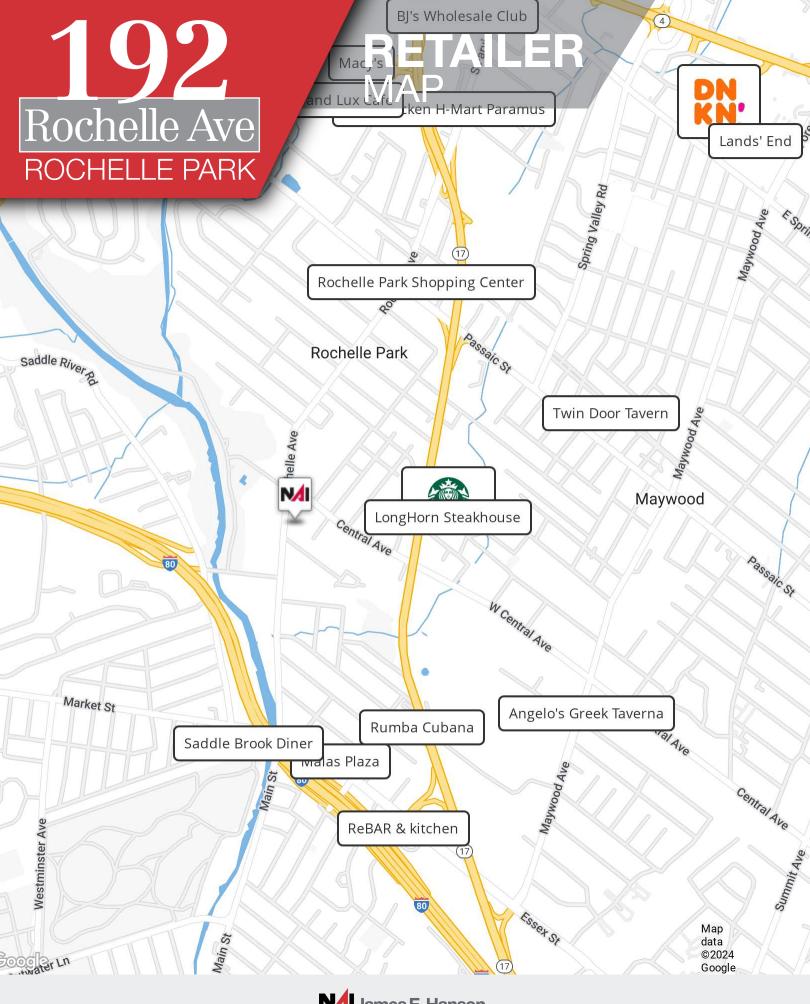

## **Property Features**

- 3,200 SF Retail on ground floor.
- · Ample parking.
- · Seconds from Route 17, Route 4 and Route 80.
- Minutes from the Garden State Parkway and the New Jersey Turnpike.
- · Located on a busy county road.
- Walking distance to county park with 3 mile walking along the Saddle River.
- · Call listing agent for more details.