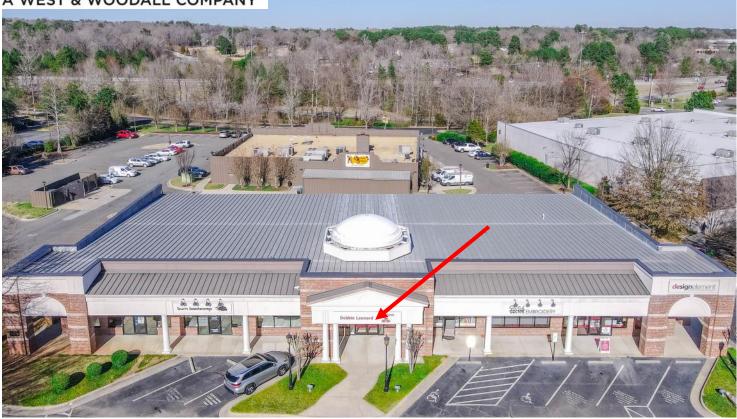

## FOR LEASE 3702 Hillsborough Road, Suite 2B Durham, NC

#### A WEST & WOODALL COMPANY

- 1,975 square feet
- \$16.75/SF New Lease Rate
- \$3.65/SF TICAM
- 8 Offices
- Break Room

- 1/4 mile from I-85 Cole Mill Road exit
- Zoned IL (industrial light)
- High visibility address on heavily traveled
   Hillsborough Road
- IL zoning allows for a wide variety of light manufacturing, warehousing, wholesaling and office use.

For more information, please contact:

Vernon Averett | vaverett@aol.com | Office 919-493-0395

Mark Micol | mark.micol@westandwoodall.com | Cell 919-414-3159

Visit us at PickettSprouse.com