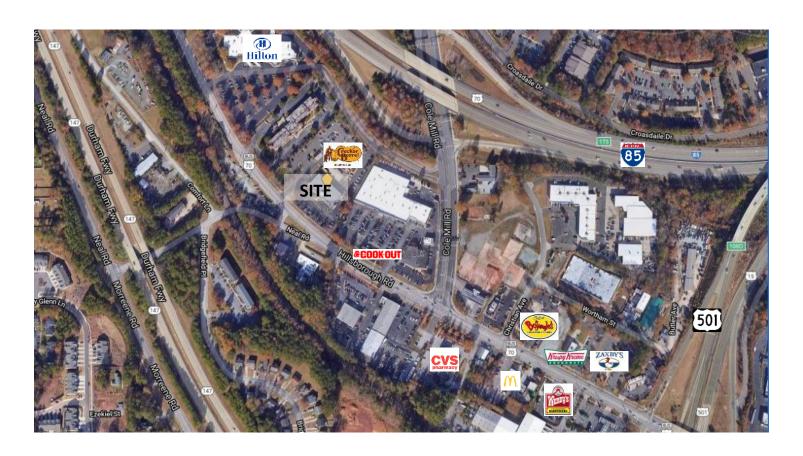

## FOR LEASE 3702 Hillsborough Road, Suite 2B Durham, NC

#### A WEST & WOODALL COMPANY

- 1,975 square feet
- \$16.75/SF New Lease Rate
- \$3.65/SF TICAM
- 8 Offices
- Break Room

- 1/4 mile from I-85 Cole Mill Road exit
- Zoned IL (industrial light)
- High visibility address on heavily traveled
   Hillsborough Road
- IL zoning allows for a wide variety of light manufacturing, warehousing, wholesaling and office use.