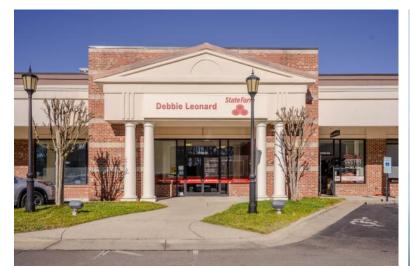

## FOR LEASE 3702 Hillsborough Road, Suite 2B Durham, NC

#### A WEST & WOODALL COMPANY

- 1,975 square feet
- \$16.75/SF New Lease Rate
- \$3.65/SF TICAM
- 8 Offices
- Break Room

- 1/4 mile from I-85 Cole Mill Road exit
- Zoned IL (industrial light)
- High visibility address on heavily traveled
   Hillsborough Road
- IL zoning allows for a wide variety of light manufacturing, warehousing, wholesaling and office use.

For more information, please contact:

Vernon Averett | vaverett@aol.com | Office 919-493-0395

Mark Micol | mark.micol@westandwoodall.com | Cell 919-414-3159

Visit us at PickettSprouse.com