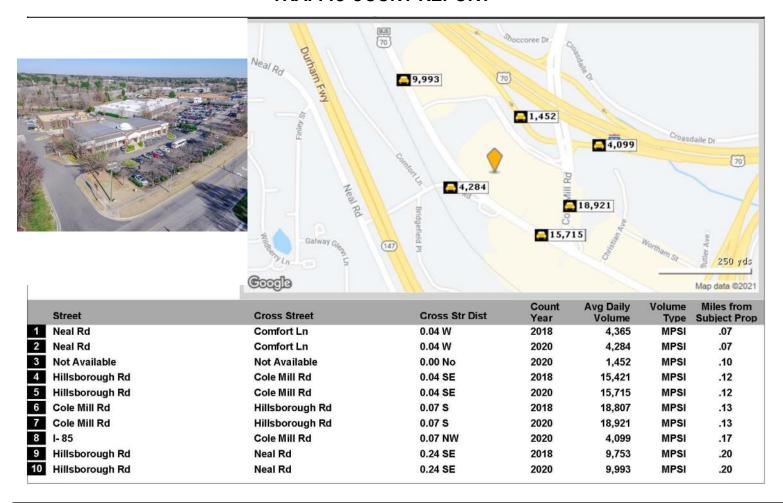

|           |
|---------------------------------------------|----------|-----------|-----------|
|                                             | < 1 Mile | < 3 Miles | < 5 Miles |
| Total Estimated Population                  | 10,159   | 63,432    | 164,815   |
| Total Estimated Population -2025 PROJECTION | 9,369    | 59,518    | 154,588   |
| Medial Age                                  | 33.7     | 33.10     | 34.50     |
| Total Estimated Households                  | 4,421    | 24,088    | 61,645    |
| Total Estimated Households-2025 PROJECTION  | 4,795    | 25,895    | 66,036    |
| Average Household Income                    | \$66,824 | \$74,286  | \$72,704  |
| Med Household Income                        | \$42,870 | \$47,988  | \$46,996  |

#### TRAFFIC COUNT REPORT