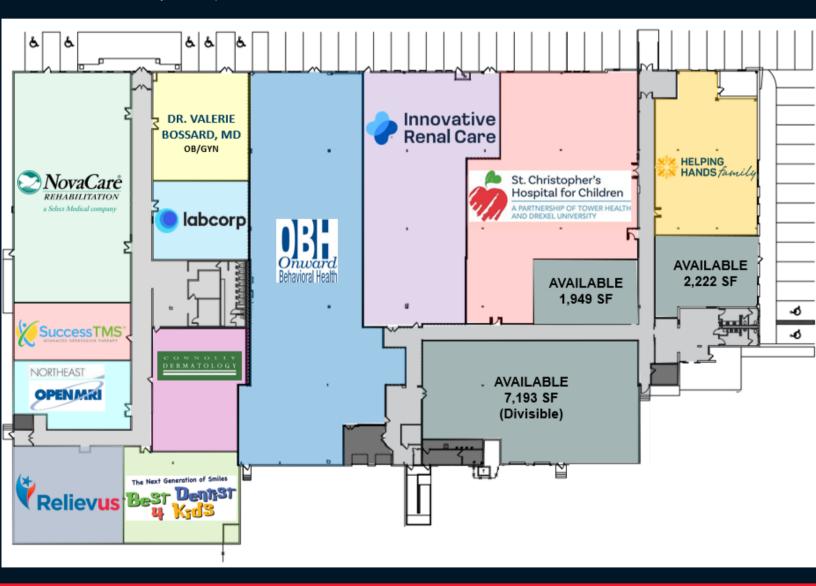

## **Property specifications**

- Adjacent to Whitman Plaza Shopping Center
- New prominent facade with excellent exposure to Roosevelt Blvd.
- Single-story, and fully ADA compliant
- Ample, secure on-site parking
- Served by multiple SEPTA bus routes