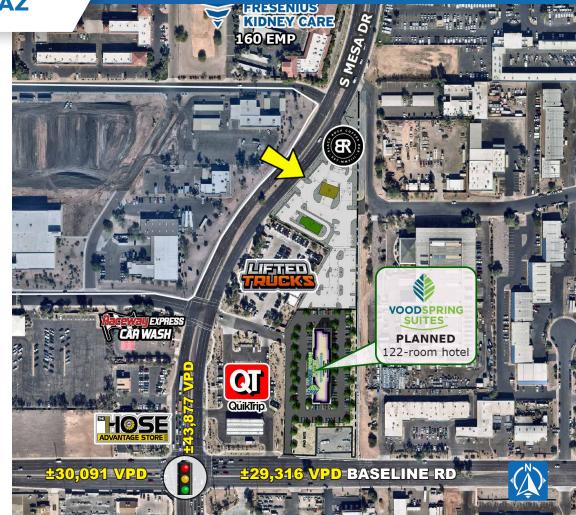

#### **PROPERTY HIGHLIGHTS**

- Planned Woodspring Suites Hotel with 122 rooms
- Less than one-half mile from US-60 and full-diamond interchange where Mesa Dr is a heavily trafficked arterial for rush hour traffic
- Strong daytime population; over 169,000 persons within 3 miles . of site. Notable employers include Go Daddy (1,370 employees), City of Mesa (860 Employees), Empire Southwest (770 Employees), and Hunter Contracting Co (550 Employees)
- Dense industrial along Baseline Rd, over 280,000 SF of warehouse, distribution, and services.

#### **TRAFFIC COUNTS**

**N** ±43,877 VPD (NB & SB)

**S** ±35,275 VPD (NB & SB)

Mesa 2019, Gilbert 2019

E ±29,316 VPD (EB & WB)

₩ ±30,091 VPD (EB & WB)

zpace@pcaemail.com