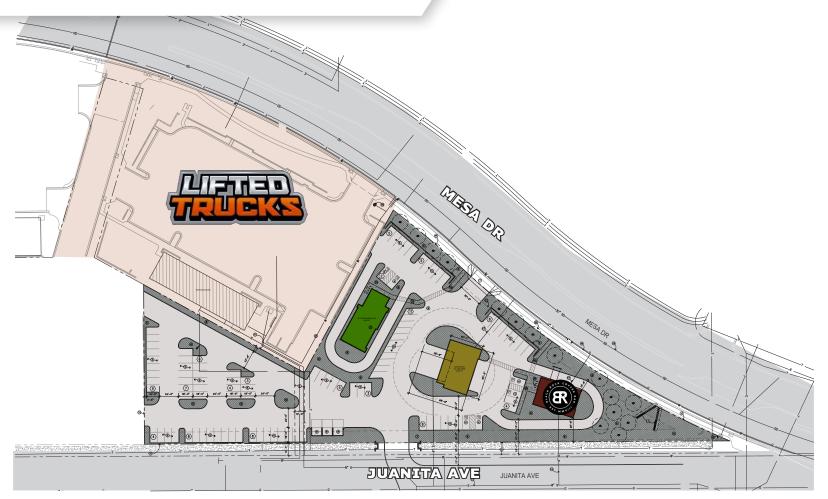

#### **PROPERTY DETAILS**

**AVAILABLE** ±60,000 SF (divisible) Light Industrial Mesa (allows for all retail uses) ZONING

#### **PROPERTY HIGHLIGHTS**

- Planned Woodspring Suites Hotel with 122 rooms
- Less than one-half mile from US-60 and full-diamond interchange where Mesa Dr is a heavily trafficked arterial for rush hour traffic
- Strong daytime population; over 169,000 persons within 3 miles . of site. Notable employers include Go Daddy (1,370 employees), City of Mesa (860 Employees), Empire Southwest (770 Employees), and Hunter Contracting Co (550 Employees)
- Dense industrial along Baseline Rd, over 280,000 SF of warehouse, distribution, and services.