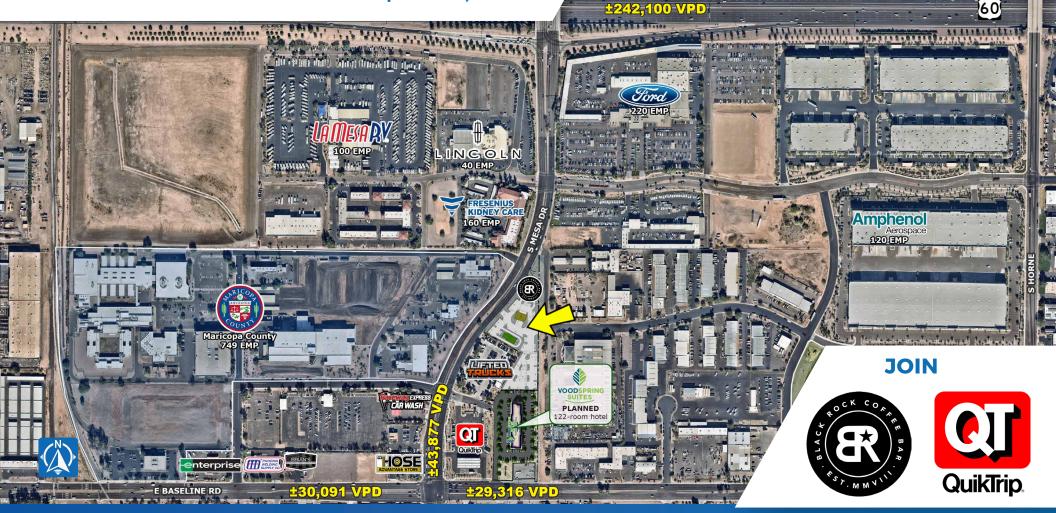

#### **PROPERTY DETAILS**

**AVAILABLE** ±60,000 SF (divisible) Light Industrial Mesa (allows for all retail uses) ZONING

#### **PROPERTY HIGHLIGHTS**

- Planned Woodspring Suites Hotel with 122 rooms
- Less than one-half mile from US-60 and full-diamond interchange where Mesa Dr is a heavily trafficked arterial for rush hour traffic
- Strong daytime population; over 169,000 persons within 3 miles . of site. Notable employers include Go Daddy (1,370 employees), City of Mesa (860 Employees), Empire Southwest (770 Employees), and Hunter Contracting Co (550 Employees)
- Dense industrial along Baseline Rd, over 280,000 SF of warehouse, distribution, and services.

#### **TRAFFIC COUNTS**

**N** ±43,877 VPD (NB & SB)

**S** ±35,275 VPD (NB & SB)

Mesa 2019, Gilbert 2019

E ±29,316 VPD (EB & WB)

₩ ±30,091 VPD (EB & WB)

zpace@pcaemail.com