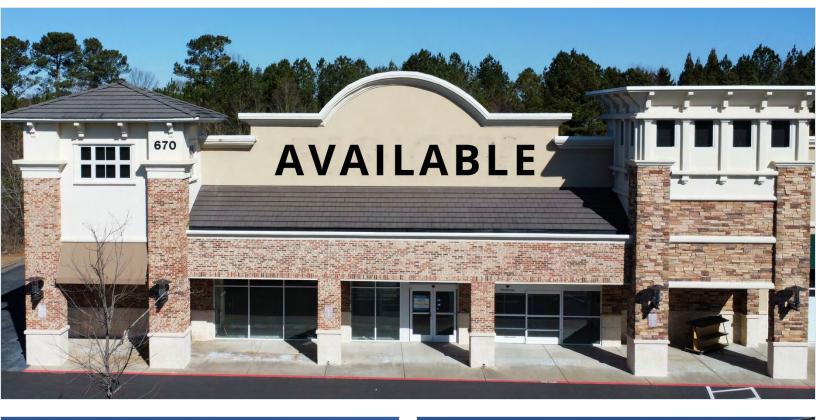

| 13,354     |
| 106  | Queen of Hearts Antiques             | 33,509 | OP A | Dunkin'                    | 0.32 Acres |
| 107  | AVAILABLE                            | 1,400  | OP B | AVAILABLE                  | 0.25 Acres |
| 108  | Armstead Paint & Supply              | 1,400  | OP C | AVAILABLE                  | 0.32 Acres |
| 109  | AVAILABLE                            | 8,580  | OP D | AVAILABLE                  | 4.09 Acres |
| 110  | Inchin's Bamboo Garden               | 1,400  |      |                            |            |



Josh Wulz

Kim Moore

404.812.8922 jwulz@skylineseven.com 404.751.3355 kmoore@skylineseven.com



800 Mt. Vernon Highway NE, Suite 425, Atlanta, GA 30328 | skylineseven.com

### Stonewood Village

670 North Main Street Alpharetta, GA 30009

## ᠋ᡗᡁᡣ᠋᠕







Josh Wulz

Kim Moore

404.812.8922 jwulz@skylineseven.com 404.751.3355 kmoore@skylineseven.com

800 Mt. Vernon Highway NE, Suite 425, Atlanta, GA 30328 | skylineseven.com