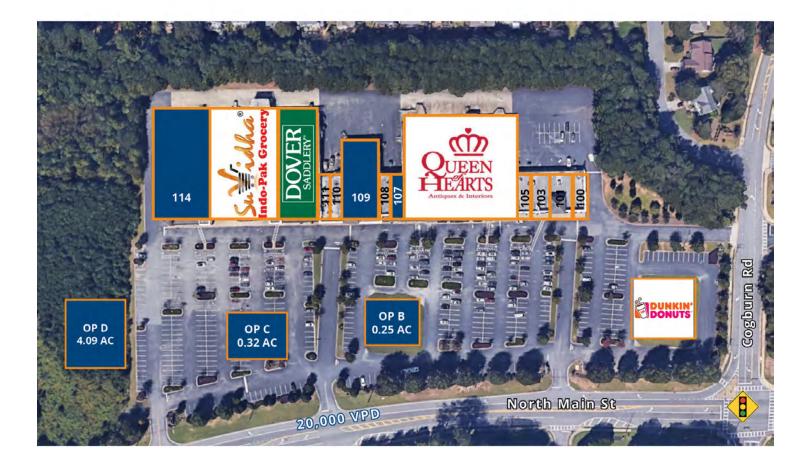

# ᠘ᢉ᠕

| Unit | Tenant                               | SF     | Unit | Tenant                     | SF         |
|------|--------------------------------------|--------|------|----------------------------|------------|
| 100  | Clothes Cleaners                     | 1,400  | 111  | New Leaf Chiropractic      | 1,400      |
| 101  | Designer Consigner                   | 2,800  | 112  | Dover Saddlery             | 10,000     |
| 103  | ManiBliss Nails & Spa                | 2,800  | 113  | Suvidha Indo-Pak Groceries | 26,172     |
| 105  | Shades of Color Salon & Hair Company | 1,400  | 114  | AVAILABLE                  | 13,354     |
| 106  | Queen of Hearts Antiques             | 33,509 | OP A | Dunkin'                    | 0.32 Acres |
| 107  | AVAILABLE                            | 1,400  | OP B | AVAILABLE                  | 0.25 Acres |
| 108  | Armstead Paint & Supply              | 1,400  | OP C | AVAILABLE                  | 0.32 Acres |
| 109  | AVAILABLE                            | 8,580  | OP D | AVAILABLE                  | 4.09 Acres |
| 110  | Inchin's Bamboo Garden               | 1,400  |      |                            |            |