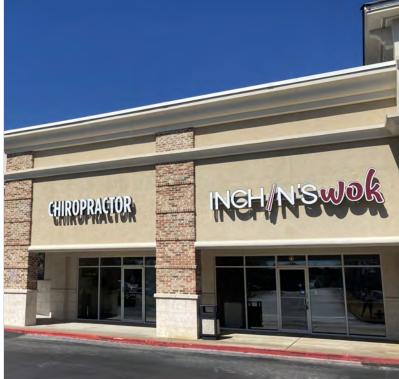

# ᠘ᢉ᠕

| Unit | Tenant                               | SF     | Unit | Tenant                     | SF         |
|------|--------------------------------------|--------|------|----------------------------|------------|
| 100  | Clothes Cleaners                     | 1,400  | 111  | New Leaf Chiropractic      | 1,400      |
| 101  | Designer Consigner                   | 2,800  | 112  | Dover Saddlery             | 10,000     |
| 103  | ManiBliss Nails & Spa                | 2,800  | 113  | Suvidha Indo-Pak Groceries | 26,172     |
| 105  | Shades of Color Salon & Hair Company | 1,400  | 114  | AVAILABLE                  | 13,354     |
| 106  | Queen of Hearts Antiques             | 33,509 | OP A | Dunkin'                    | 0.32 Acres |
| 107  | AVAILABLE                            | 1,400  | OP B | AVAILABLE                  | 0.25 Acres |
| 108  | Armstead Paint & Supply              | 1,400  | OP C | AVAILABLE                  | 0.32 Acres |
| 109  | AVAILABLE                            | 8,580  | OP D | AVAILABLE                  | 4.09 Acres |
| 110  | Inchin's Bamboo Garden               | 1,400  |      |                            |            |