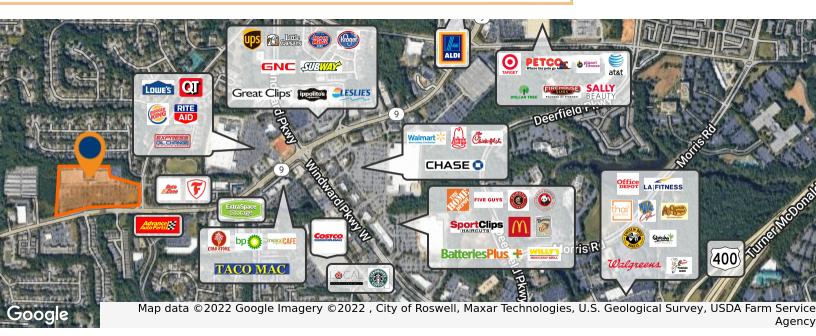

#### **Property Highlights**

- Well located in the heart of Alpharetta with great visibility and signage to N. Main Street (Hwy 9)
- Strong demographics with average HHI's in excess of \$105,000/year and 50,000 people living within 3 miles
- · Junior anchor space and three outparcels available
- Plenty of parking, multiple access points and convenient access to GA-400
- Booming retail corridor near traffic drivers such as Costco, Lowe's, Target, Walmart, Kroger and more