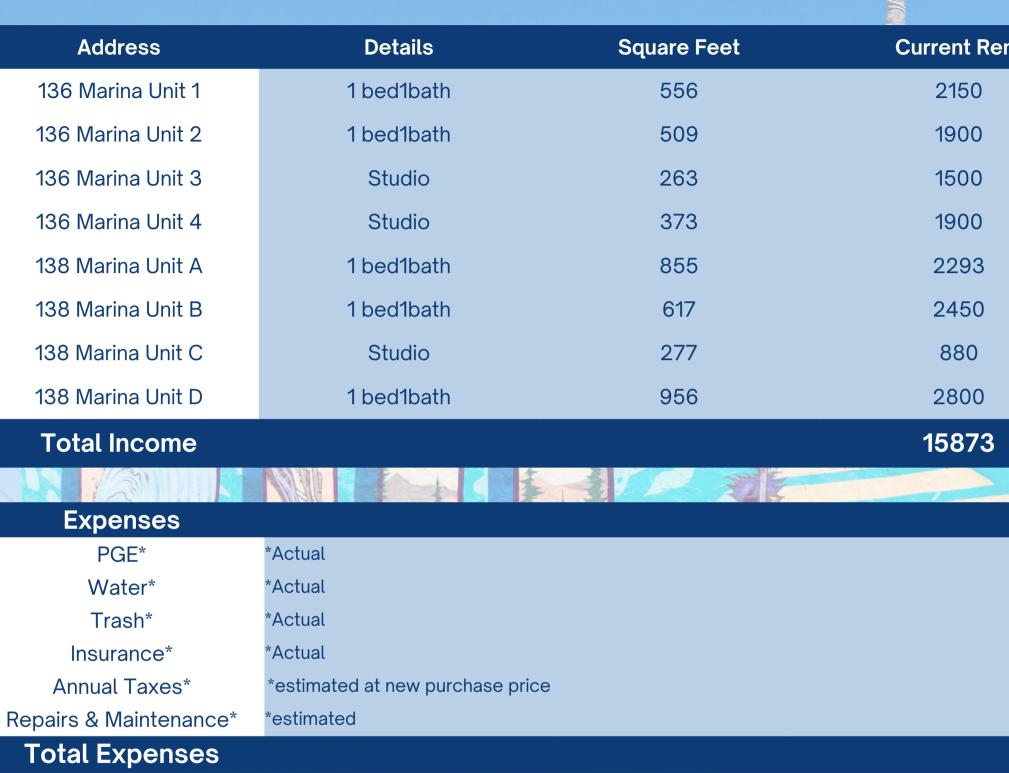

### **Potential Net Operating Income**

| nt | Market Rent | Potential Gross Annual |
|----|-------------|------------------------|
|    | 2800        | 33600                  |
|    | 2650        | 31800                  |
|    | 1800        | 21600                  |
|    | 1900        | 22800                  |
|    | 2900        | 34800                  |
|    | 2450        | 29400                  |
|    | 1600        | 19200                  |
|    | 3800        | 45600                  |
|    | 19900       | 238800                 |
|    |             | TITE                   |
|    |             | Annual Expense         |
|    |             | 5675                   |

2962

2530

5047

37125

5000

58339

Car III

### \$180,461