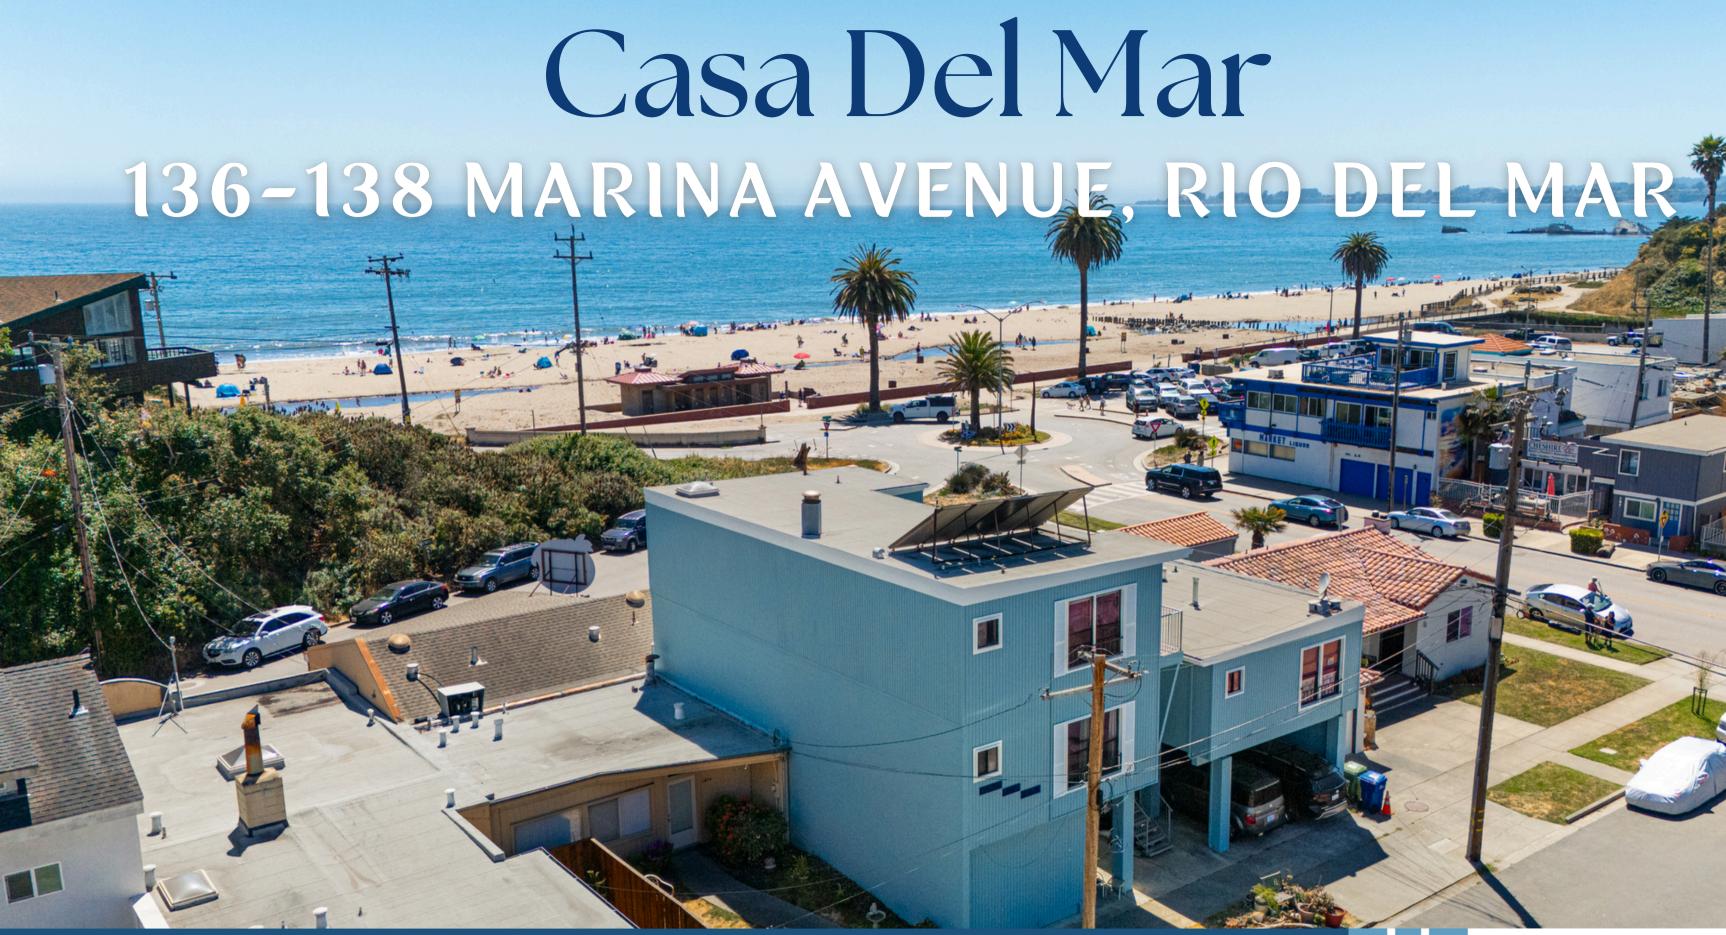

## 136-138 MARINA

One of a kind investment opportunity in the heart of Rio Del Mar. 136 and 138 Marina are two fourplexes, each with their own separate APN and a shared courtyard. First time on the market in 50+ years.

136 Marina consists of two ground floor studio units, and two one-bedroom units on the second floor. The rear 1bedroom unit has full ocean views from the balcony. 138 Marina consists of a large one-bedroom ground floor unit with private laundry. On the second floor is another spacious one-bedroom unit plus a studio apartment. The fourth unit, the Penthouse, is a large one-bedroom flat with full ocean views, private laundry, and a view deck. Quite literally located mere steps away from the Esplanade at Rio Del Mar Beach, this unique property offers the best access to coastal amenities. Sandy beaches and good eats at Pixie Deli and Venus Spirits are right around the corner. Ample parking is available on Marina Ave, no permits required.

# Casa Del Mar 136-138 marina avenue rio del mar

For more information contact: Aimee Thayer-Garcia (831) 435-9146 aimee@aimeeandangel.com CA RE# 01846533