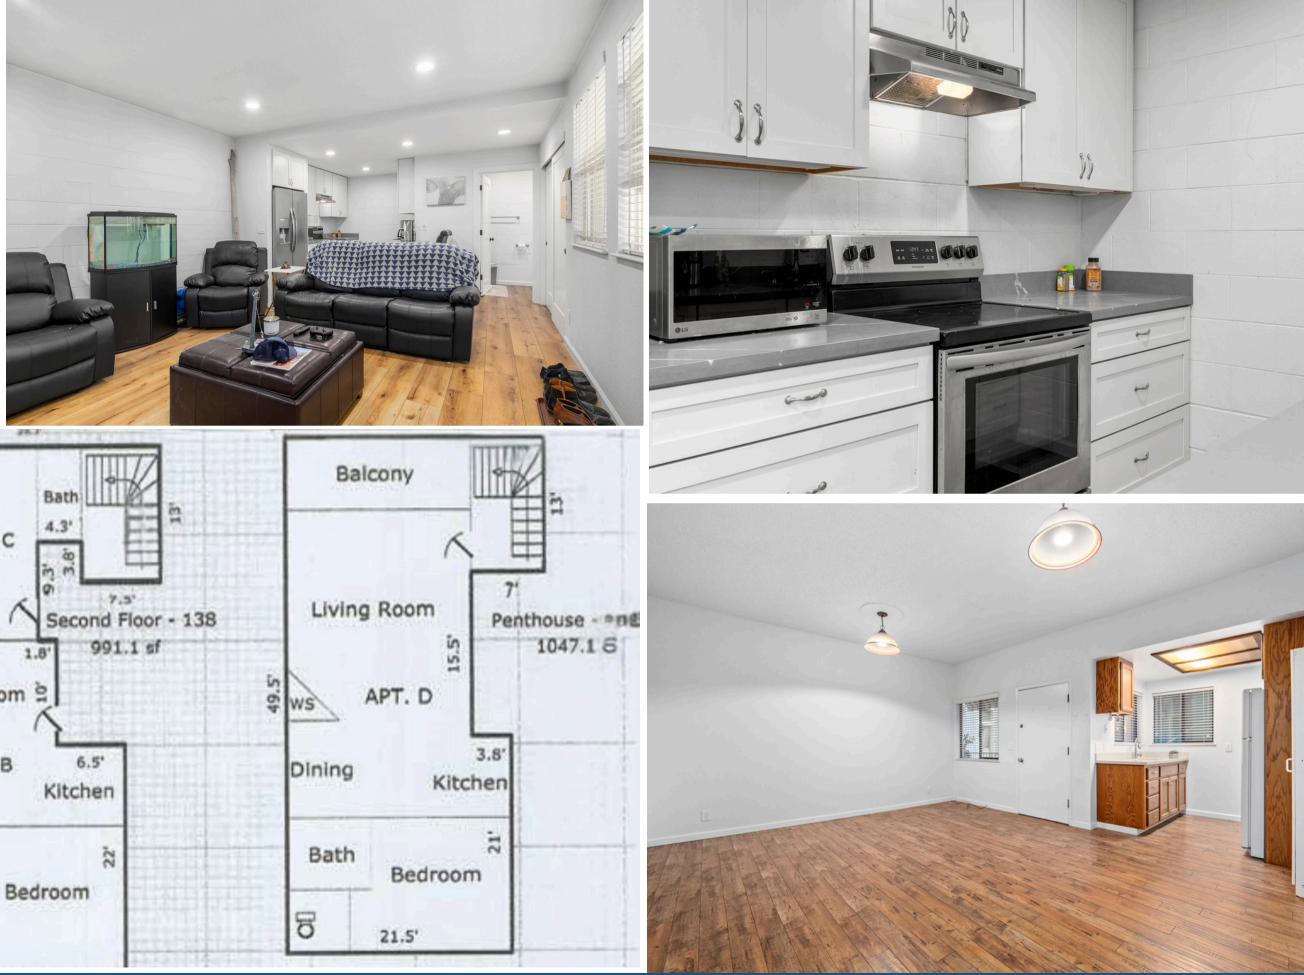

## 138 MARINA AVENUE - UNITS A, B, C & D

136 Marina consists of two ground floor studio units, and two one-bedroom units on the second floor. The rear 1bedroom unit has full ocean views from the balcony. 138 Marina consists of a large one-bedroom ground floor unit with private laundry. On the second floor is another spacious one-bedroom unit plus a studio apartment. The fourth unit, the Penthouse, is a large one-bedroom flat with full ocean views, private laundry, and a view deck. Quite literally located mere steps away from the Esplanade at Rio Del Mar Beach, this unique property offers the best access to coastal amenities. Sandy beaches and good eats at Pixie Deli and Venus Spirits are right around the corner. Ample parking is available on Marina Ave, no permits required.