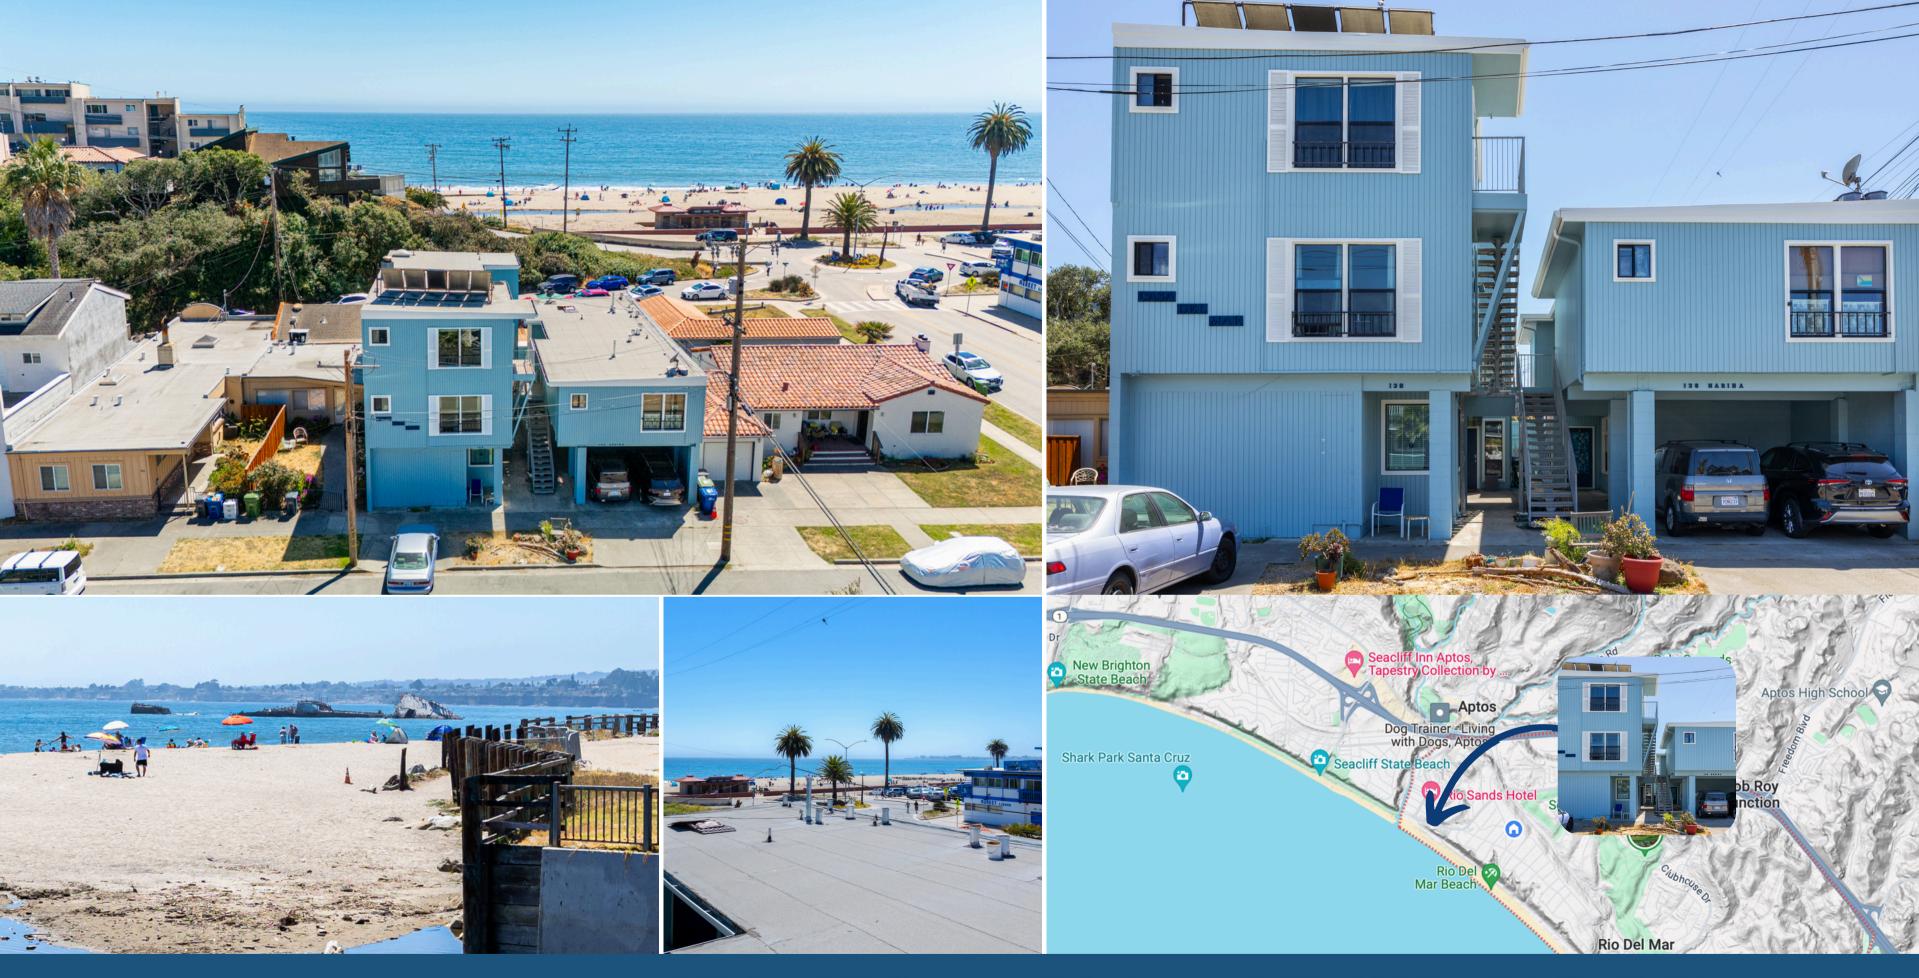

## 136-138 MARINA

One of a kind investment opportunity in the heart of Rio Del Mar. 136 and 138 Marina are two fourplexes, each with their own separate APN and a shared courtyard. First time on the market in 50+ years.

136 Marina consists of two ground floor studio units, and two one-bedroom units on the second floor. The rear 1bedroom unit has full ocean views from the balcony. 138 Marina consists of a large one-bedroom ground floor unit with private laundry. On the second floor is another spacious one-bedroom unit plus a studio apartment. The fourth unit, the Penthouse, is a large one-bedroom flat with full ocean views, private laundry, and a view deck. Quite literally located mere steps away from the Esplanade at Rio Del Mar Beach, this unique property offers the best access to coastal amenities. Sandy beaches and good eats at Pixie Deli and Venus Spirits are right around the corner. Ample parking is available on Marina Ave, no permits required.