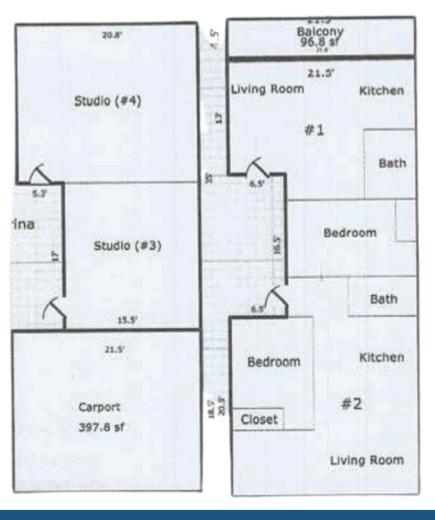

## 136 MARINA AVENUE - UNITS 1,2,3 & 4

136 Marina consists of two ground floor studio units, and two one-bedroom units on the second floor. The rear 1bedroom unit has full ocean views from the balcony. 138 Marina consists of a large one-bedroom ground floor unit with private laundry. On the second floor is another spacious one-bedroom unit plus a studio apartment. The fourth unit, the Penthouse, is a large one-bedroom flat with full ocean views, private laundry, and a view deck. Quite literally located mere steps away from the Esplanade at Rio Del Mar Beach, this unique property offers the best access to coastal amenities. Sandy beaches and good eats at Pixie Deli and Venus Spirits are right around the corner. Ample parking is available on Marina Ave, no permits required.