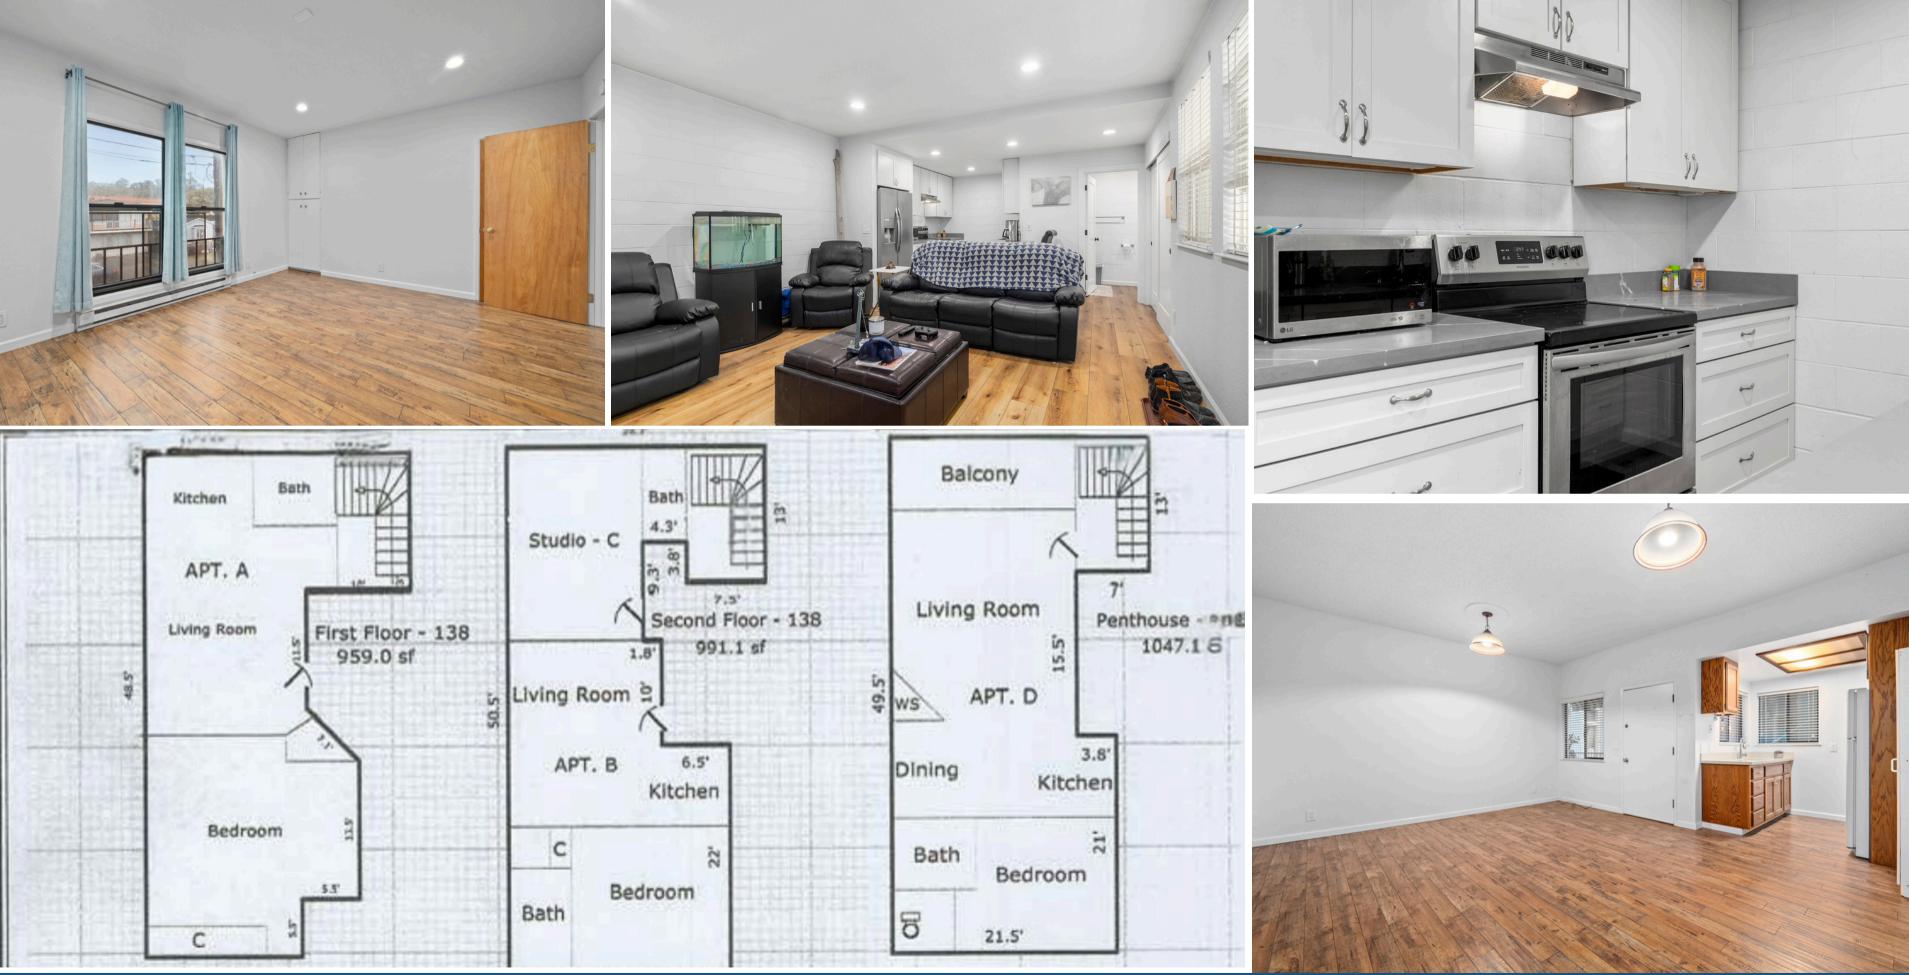

136 Marina consists of two ground floor studio units, and two one-bedroom units on the second floor. The rear 1bedroom unit has full ocean views from the balcony. 138 Marina consists of a large one-bedroom ground floor unit with private laundry. On the second floor is another spacious one-bedroom unit plus a studio apartment. The fourth unit, the Penthouse, is a large one-bedroom flat with full ocean views, private laundry, and a view deck. Quite literally located mere steps away from the Esplanade at Rio Del Mar Beach, this unique property offers the best access to coastal amenities. Sandy beaches and good eats at Pixie Deli and Venus Spirits are right around the corner. Ample parking is available on Marina Ave, no permits required.

## 136 MARINA AVENUE - UNITS 1,2,3 & 4

## 138 MARINA AVENUE - UNITS A, B, C & D