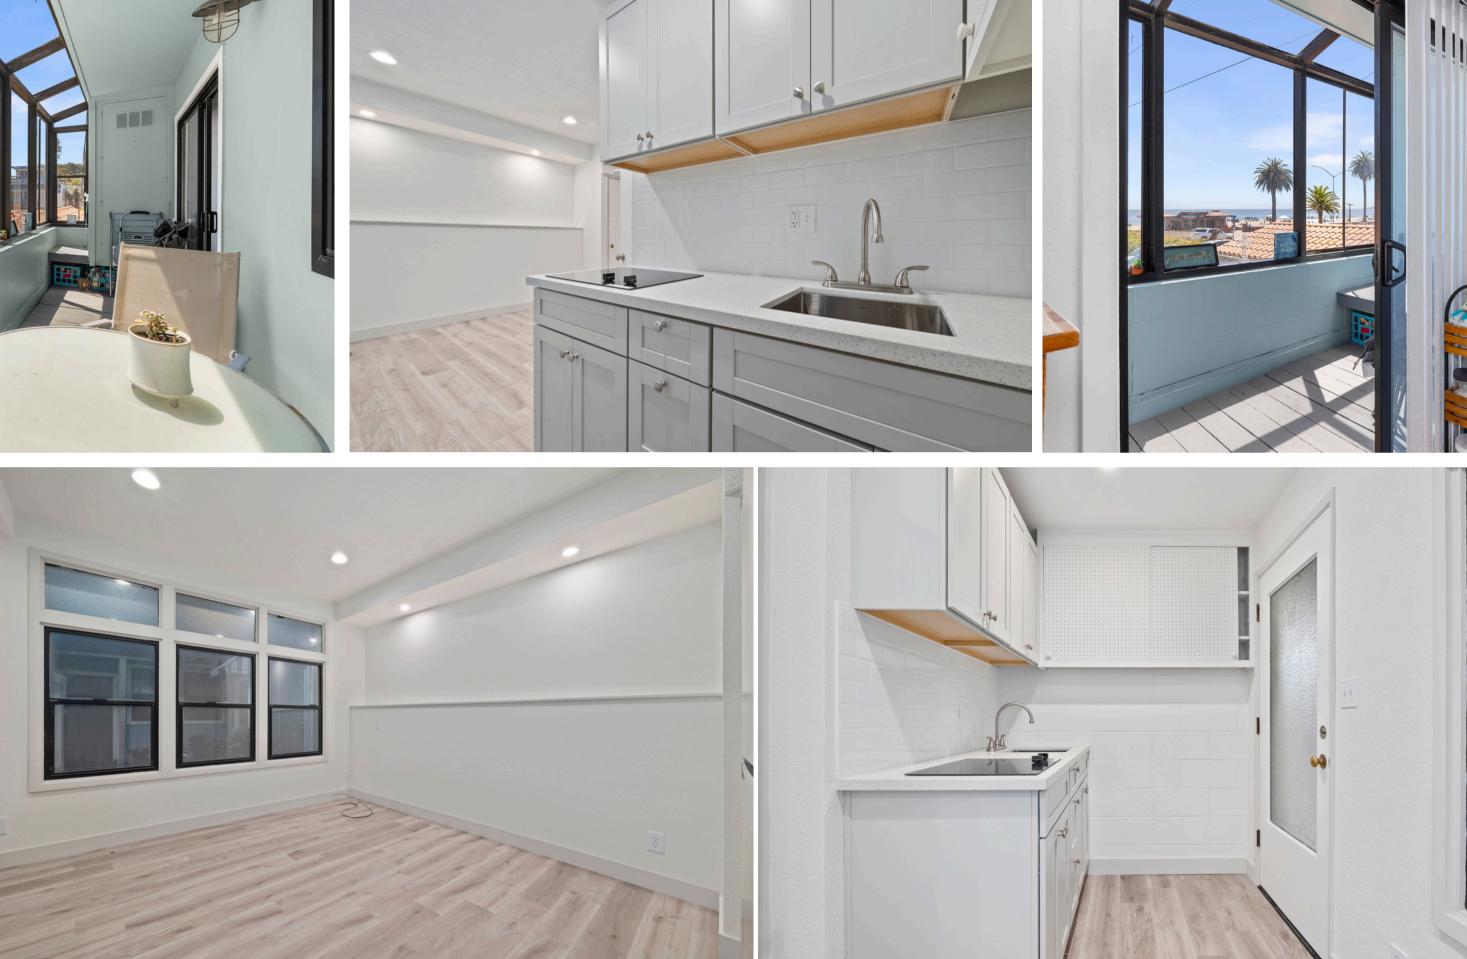

136 Marina consists of two ground floor studio units, and two one-bedroom units on the second floor. The rear 1bedroom unit has full ocean views from the balcony. 138 Marina consists of a large one-bedroom ground floor unit with private laundry. On the second floor is another spacious one-bedroom unit plus a studio apartment. The fourth unit, the Penthouse, is a large one-bedroom flat with full ocean views, private laundry, and a view deck. Quite literally located mere steps away from the Esplanade at Rio Del Mar Beach, this unique property offers the best access to coastal amenities. Sandy beaches and good eats at Pixie Deli and Venus Spirits are right around the corner. Ample parking is available on Marina Ave, no permits required.

This amazing property is ready for new ownership with tremendous upside potential. Very little turnover and always easy to rent. Kitchens, bathrooms, appliances, and systems have been updated as units turnover. Continue leasing all units or leave one apartment vacant for an owner's suite.