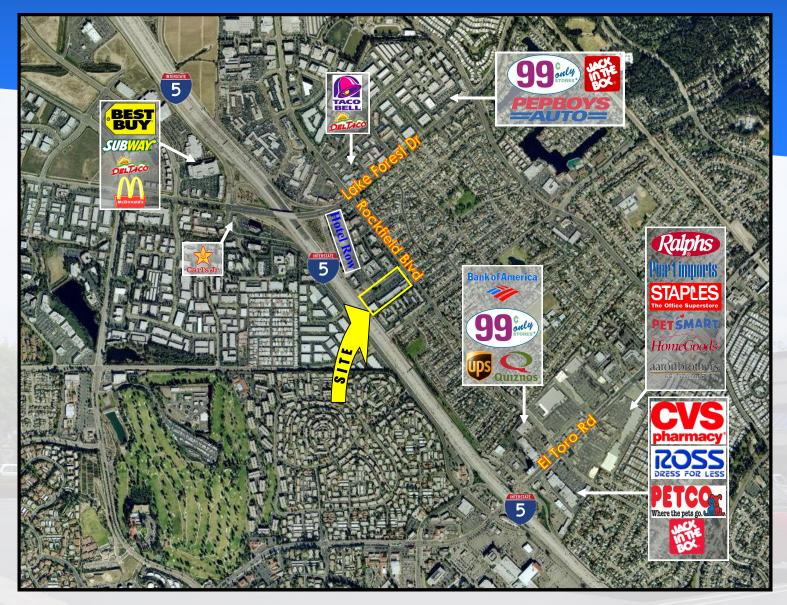

### Rockfield Place 23762 - 23820 Mercury Rd Lake Forest, CA

#### Aerial

The businesses shown in this aerial, reflect some, but not all stores in the area. Same is provided by Parker Commercial Brokerage Company Inc., without warranty, is subject to errors and omissions, and is further provided subject to any prospective tenant making its own advance field verification, as to which stores exist within this area, or which stores that may be entertaining moving in to, or out of, this area.