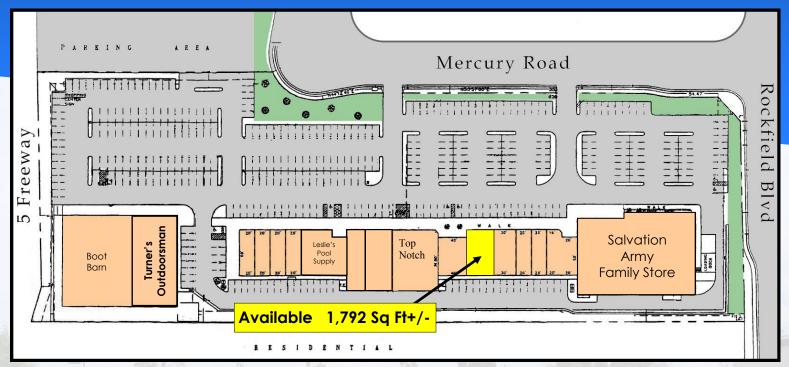

#### Site Plan

| <u>Space</u> | Tenant                      | <u>Space</u> | Tenant                                                       |
|--------------|-----------------------------|--------------|--------------------------------------------------------------|
| 23820        | Salvation Army Family Store | 23784        | Swies Beauty Supply                                          |
| 23818        | Liquor Store                | 23782        | Total Health & Herbal                                        |
| 23814        | Nava Services               | 23778        | Leslie's Pool Supply                                         |
| 23812        | Video Store                 | 23772        | Dentist                                                      |
| 23808        | Thai Restaurant             | 23768        | Nails and Hair                                               |
| 23796        | Nory's Peruvian Restaurant  | 23766        | Tutto Famiglia Restaurant                                    |
| 23804        | Available 1,792 Sq Ft+/-    | 23764        | Las Fajitas Mexican Grill                                    |
| 20001        |                             | 23762-A      | Turner's Outdoorsman                                         |
| 23788        | Top Notch Fitness           | 23762-В      | Boot Barn                                                    |
|              |                             | All Squai    | re Feet (SF) above are +/- and subject to field verification |

All Square Feet (SF) above are +/- and subject to field verification by prospective tenant prior to any lease execution.

John Moss (949) 334-4042 Phone (949) 705-9662 Cell jmoss@pcbcgroup.com

JMOSS@pcbcgroup.com DRE License #00854999 David Morgan (714) 745-6996 Cell (949) 334-4055 Phone dmorgan@pcbcgroup.com DRE License #00801950