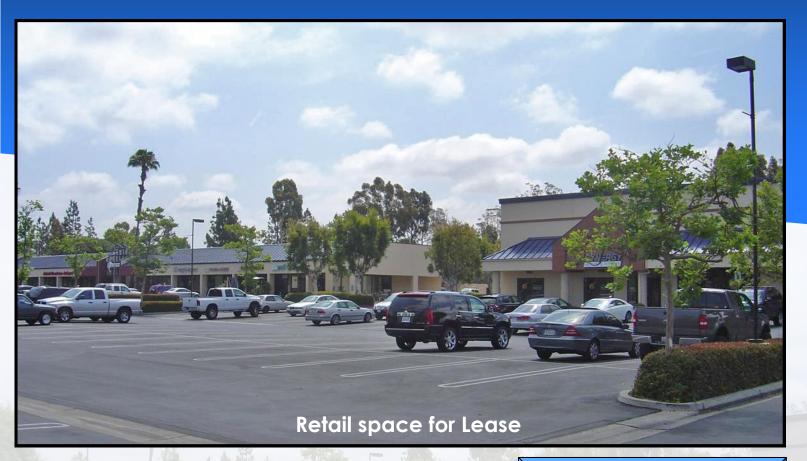

# Rockfield Place 23762 - 23820 Mercury Rd

#### At the "Y" of the 405 & 5 Freeways

- Near Lake Forest Hotel Row
- Serving South Orange County and Lake Forest/Laguna Hills prime demographic mar-

| DEMOGRAPHICS:   | 1 Mile    | 2 Mile    | 3 Mile    |  |
|-----------------|-----------|-----------|-----------|--|
| Population:     | 22,286    | 68,429    | 139,736   |  |
| Avg. HH Income: | \$108,866 | \$107,495 | \$119,056 |  |
| ESRI (2020 est) |           |           |           |  |