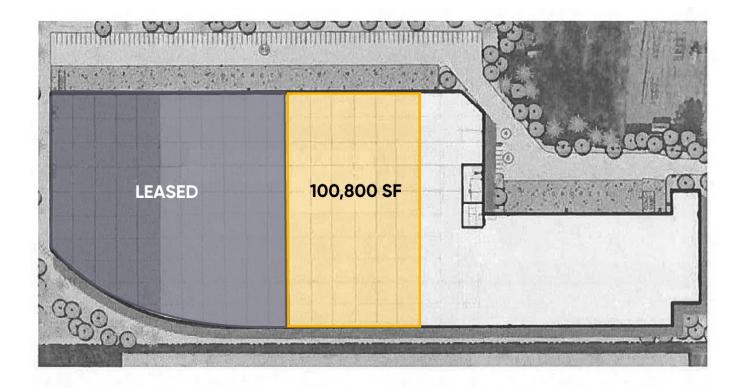

#### Overview

a think a st

| Premises:       | 100,800 SF         |
|-----------------|--------------------|
| Term:           | Through 02/29/2028 |
| Available:      | Immediately        |
| Rental Rate:    | Contact for rate   |
| Dock Doors:     | 15                 |
| Clear Height:   | 24'                |
| Column Spacing: | 40' x 42'          |