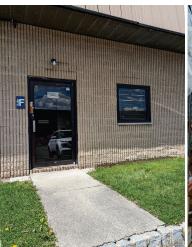

#### **Features**

2800 sq/ft, (approximately 2/3 of 4200 sq/ft space), consisting of Warehouse and Offices

Office Space: 2 private rooms

Warehouse Clear Height: 22'

Loading Dock: 1
Dock Door: 14

Condition: 4 Level Built in Rack System