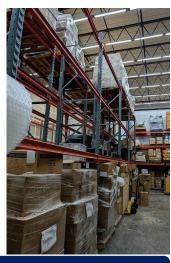

### SHARED WAREHOUSE SPACE AVAILABLE

| Rac<br>Lev |        | Pallets<br>Positions | Individual Pallet Area Size |
|------------|--------|----------------------|-----------------------------|
| F          | loor   | 26                   | 40 x 48 x 68" max height    |
| 2n         | d tier | 26                   | 40 x 48 x 47" max height    |
| 3re        | d tier | 26                   | 40 x 48 x 43" max height    |
| To         | p tier | 26                   | 40 x 48 x 75" max height    |

Storage Area: 104 Total Pallet Positions, (Wall and double Center Areas)

Sublease Dates: February 1, 2025 to February 28, 2026

**Terms:** 13 Month Sublease

2 Months Security Deposit required at time of Sublease signing

#### Space Use

Clean Industry Storge and offices

Palletized merchandise

Product must be insured by owner

Forklift use available at no charge with licensed driver