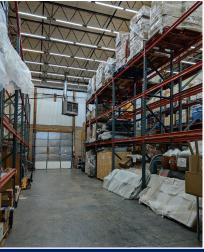

### SHARED WAREHOUSE SPACE AVAILABLE

| Rac<br>Lev |        | Pallets<br>Positions | Individual Pallet Area Size |
|------------|--------|----------------------|-----------------------------|
| F          | loor   | 26                   | 40 x 48 x 68" max height    |
| 2n         | d tier | 26                   | 40 x 48 x 47" max height    |
| 3re        | d tier | 26                   | 40 x 48 x 43" max height    |
| To         | p tier | 26                   | 40 x 48 x 75" max height    |

Storage Area: 104 Total Pallet Positions, (Wall and double Center Areas)

Sublease Dates: February 1, 2025 to February 28, 2026

**Terms:** 13 Month Sublease

2 Months Security Deposit required at time of Sublease signing