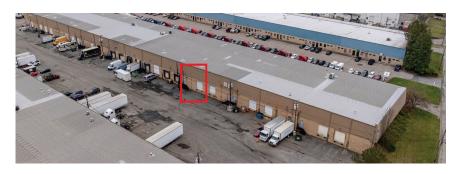

# **24 Commerce Road** Fairfield, NJ 07004

#### **AVAILABILITY SUMMARY**

 $\pm 2,800$  SF of SHARED, racked industrial space in Fairfield. The location is in close proximity to Routes 10, 280, 287, 80, 23, 3 and 46.