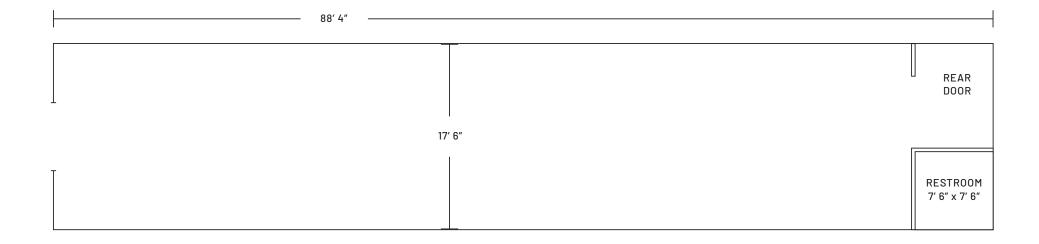

e Services Dir: 925.519.9999 patric@net-investments.com DRE #B011193278

65 Lansford Court San Ramon, CA 94582



## **Property Overview**

|                         | 1 Mile    | 3 Mile    | 5 Mile    |
|-------------------------|-----------|-----------|-----------|
| Total<br>Population     | 12,183    | 72,354    | 162,493   |
| Average Age             | 36.4      | 36.7      | 37.3      |
| Average Age<br>(Male)   | 35.7      | 35.6      | 36.7      |
| Average Age<br>(Female) | 37.1      | 37.7      | 37.9      |
| Total<br>Households     | 4,227     | 24,582    | 55,219    |
| # of Persons<br>per HH  | 2.9       | 2.9       | 2.9       |
| Average HH<br>Income    | \$112,848 | \$121,040 | \$128,838 |
| Average<br>House Value  | \$575,085 | \$660,313 | \$730,630 |





## Floor Plan