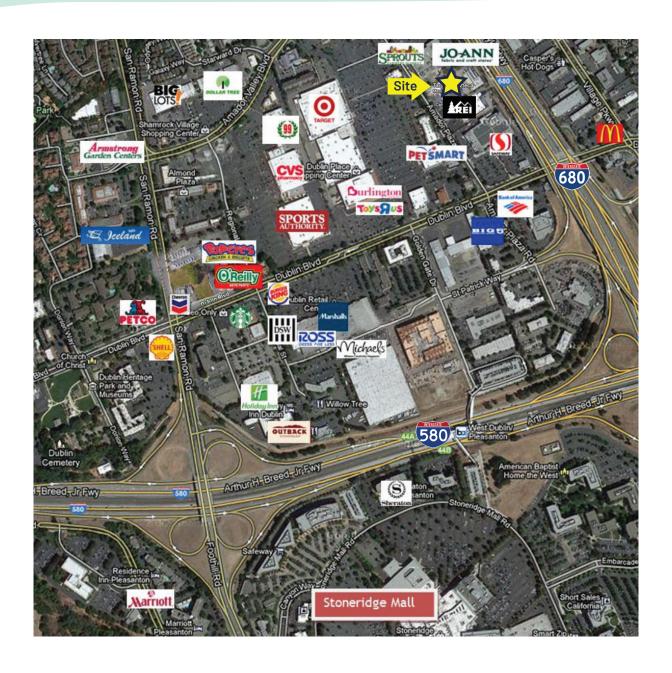

## **Property Highlights**

- Master Lease expires October I, 2027
- Landlord will extend term
- Large showroom w ith 2 private offices
- Sprinklered
- Monument signage
- Great Glass Line
- Good Street Visibility
- Located In the heart of Downtown Dublin Retail
- Convenient access to 580 and 680 corridors
- Impressive demographics = Average household income within 3 miles radius exceeds \$180,000