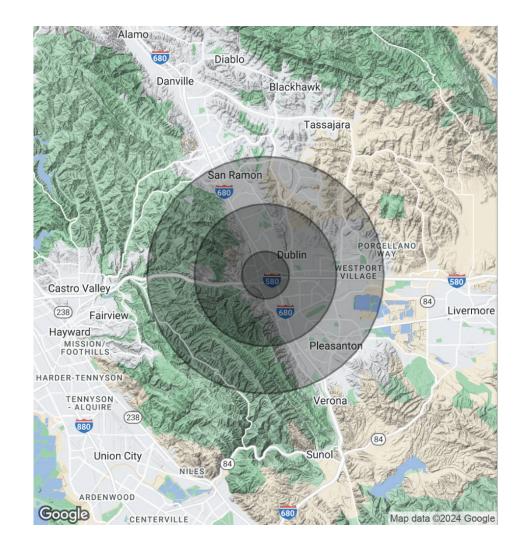

## **Property Overview**

|                         | 1 Mile    | 3 Mile    | 5 Mile    |
|-------------------------|-----------|-----------|-----------|
| Total<br>Population     | 12,183    | 72,354    | 162,493   |
| Average Age             | 36.4      | 36.7      | 37.3      |
| Average Age<br>(Male)   | 35.7      | 35.6      | 36.7      |
| Average Age<br>(Female) | 37.1      | 37.7      | 37.9      |
| Total<br>Households     | 4,227     | 24,582    | 55,219    |
| # of Persons<br>per HH  | 2.9       | 2.9       | 2.9       |
| Average HH<br>Income    | \$112,848 | \$121,040 | \$128,838 |
| Average<br>House Value  | \$575,085 | \$660,313 | \$730,630 |