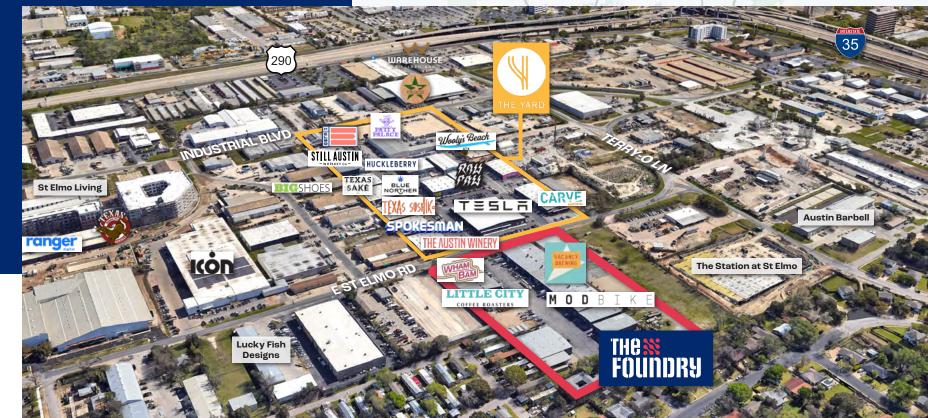

### The St Elmo Arts District

Just off South Congress, The St Elmo
Arts District is an up-and-coming area
that is deeply creative and authentically
Austin. It is a place where creative
start-ups can **See and Be Seen**.