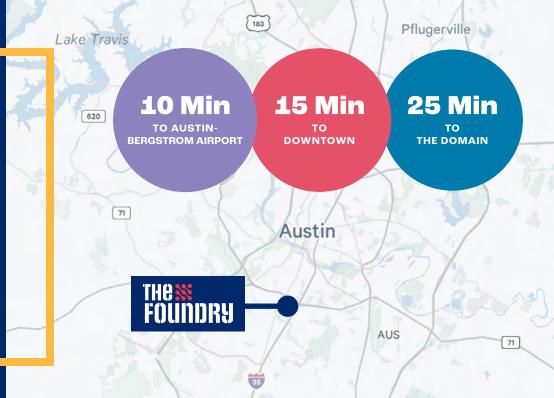

### The St Elmo Arts District

Just off South Congress, The St Elmo
Arts District is an up-and-coming area
that is deeply creative and authentically
Austin. It is a place where creative
start-ups can **See and Be Seen**.