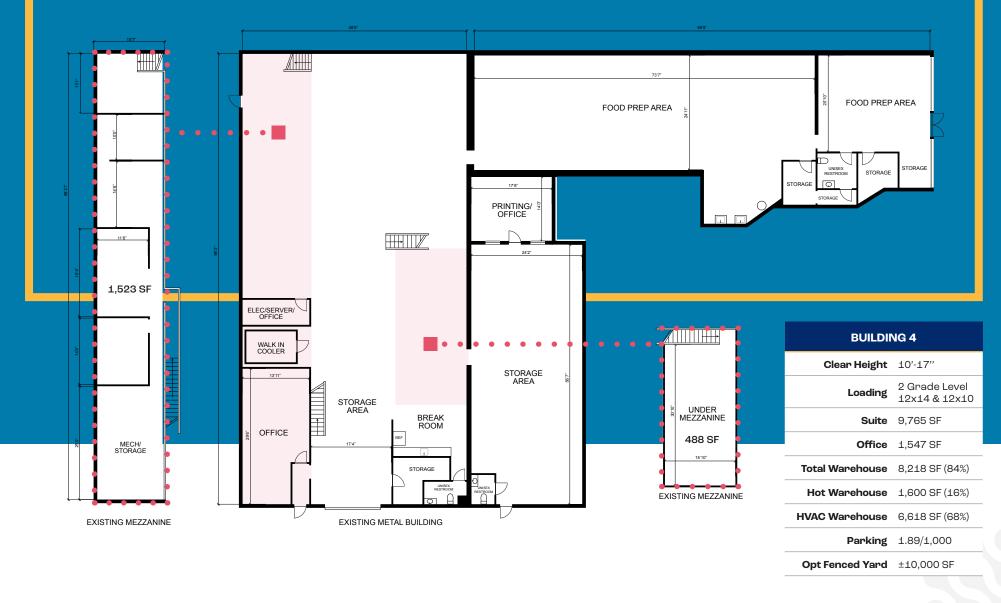

# ### Clear Height 12'-22' Loading 2 Grade Level Building 12,780 SF Office 3,870 SF (30%) Warehouse 5,000 SF (39%) HVAC Warehouse 1,603 SF (13%) Cold Room 1,232 SF (10%) Fridge 875 SF (7%) Freezer 200 SF (1%)