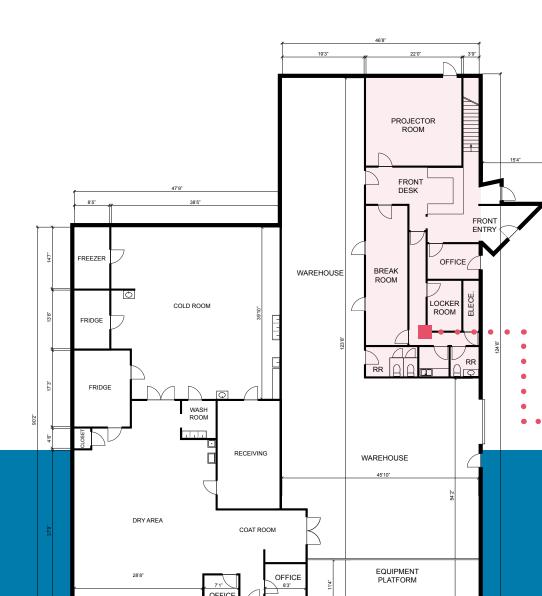

# ### Clear Height 12'-22' Loading 2 Grade Level Building 12,780 SF Office 3,870 SF (30%) Warehouse 5,000 SF (39%) HVAC Warehouse 1,603 SF (13%) Cold Room 1,232 SF (10%) Fridge 875 SF (7%) Freezer 200 SF (1%)

A Place to Create, Collaborate, Incubate + Innovate

OFFICE

CONF. ROOM

RR

FIRST FLOOR

OFFICE.

OFFICE

BREAK

ROOM

OFFICE

STORAGE

OFFICE