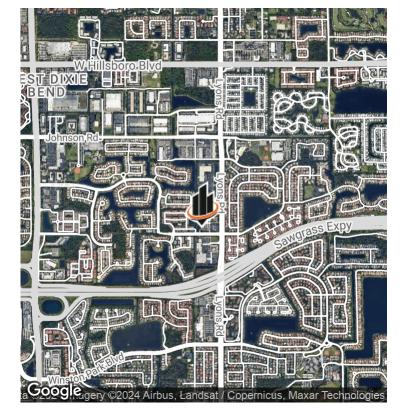

# New Office Space @ Sawgrass Exchange

6115 LYONS ROAD

Coconut Creek, FL 33073

## **PROPERTY OVERVIEW**

Exciting opportunity to lease a new suite at the class 'A' Metrix building located in the Sawgrass Exchange Office Park, Coconut Creek, FL. You can move in and start working immediately. Located less than 1 mile to Sawgrass Expressway and less than 2 miles to Florida's Turnpike. Building is also available for sale. Ample parking on site. Starbucks too!