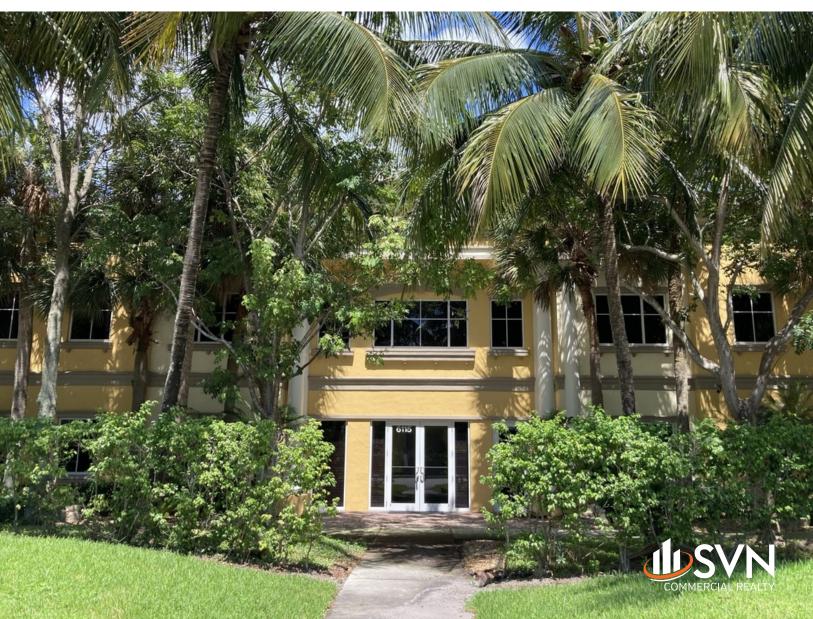

## **PROPERTY OVERVIEW**

Exciting opportunity to lease a new suite at the class 'A' Metrix building located in the Sawgrass Exchange Office Park, Coconut Creek, FL. You can move in and start working immediately. Located less than 1 mile to Sawgrass Expressway and less than 2 miles to Florida's Turnpike. Building is also available for sale. Ample parking on site. Starbucks too!

## PROPERTY HIGHLIGHTS

- High End; Class 'A' Office Building
- 2 Story with Elevator Service
- Fully Furnished
- Conference Rooms, Break Room, Kitchen, Reception Area
- Private Offices / Open Work Areas
- Marble Floor Lobby & Hallways
- Impact Glass, LED Lights
- Ceiling Moldings, Chair Rails and Wood Blinds