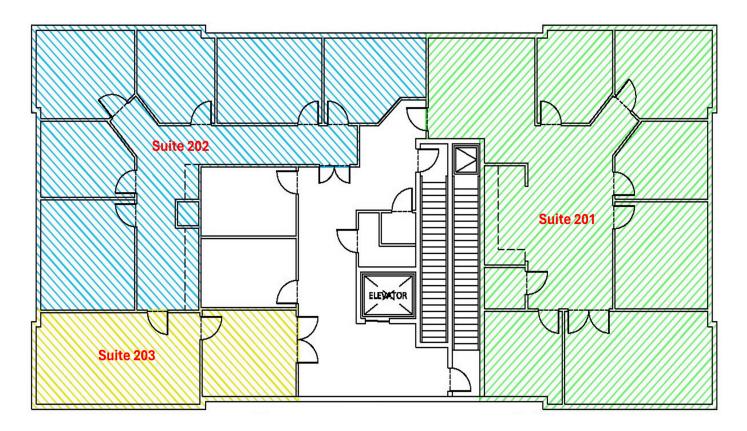

#### OFFERING SUMMARY

| AVAILABLE SF:                | 596 - 4,769 SF         |
|------------------------------|------------------------|
|                              |                        |
| SUITE 201:                   | 2,176.72 SF            |
| SUITE 202:                   | 1,696.78 SF            |
| SUITE 203:                   | 596.21 SF              |
| LEASE RATE<br>FOR 201 & 202: | \$21.00/SF yr<br>(NNN) |
| LEASE RATE<br>FOR 203:       | \$24.00/SF yr<br>(NNN) |
|                              |                        |
| SALE PRICE:                  | \$3,849,000            |