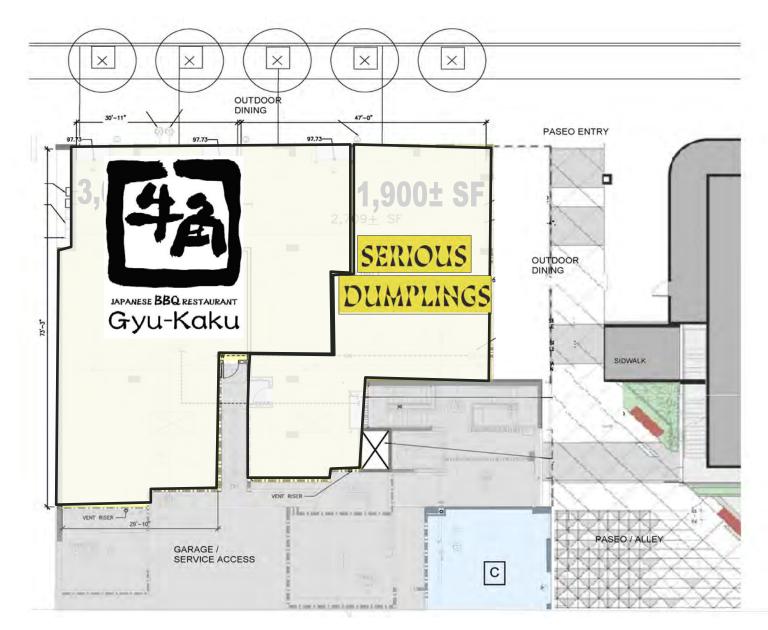

a is Easily Accessible from SAP Center, VTA Transit and CalTrain
- Half-mile from approved Google Village



#### SURROUNDING DOWNTOWN DEVELOPMENTS







## **N. San Pedro St**



## GROUND FLOOR SITE PLAN

| SAN PEDRO RETAIL | 4,940± SF |
|------------------|-----------|
| The ALLEY RETAIL | 3,631± SF |
| ALMADEN RETAIL   | 3,485± SF |
| LEASE PENDING    |           |
| LEASED           |           |

## **N. Almaden Ave**

5

Clara

Santa

Z

#### **ALMADEN RETAIL SITE PLAN: SUITES AVAILABLE**





## **INTERIOR PHOTOS of FORMERLY CARBON HEALTH 2,117 ± SF UNIT**





The information contained herein has been obtained from sources we deem reliable. We cannot, however, assume responsibility for its accuracy.



#### **SAN PEDRO RETAIL SITE PLAN - POTENTIAL DEMISING**

## N. San Pedro St



#### **EXTERIOR PHOTOS**







### **DOWNTOWN DEVELOPMENTS**





http://sjdowntown.com/ development-map-ofdowntown-san-jose/



## **ESTIMATED DEMOGRAPHICS**

| 2024<br>SUMMARY      | 1-MILE    | 3-MILE    | 5-MILE    |
|----------------------|-----------|-----------|-----------|
| Population           | 41,617    | 247,048   | 672,576   |
| Average<br>HH Income | \$156,793 | \$163,152 | \$174,394 |
| Businesses           | 3,705     | 15,348    | 33,615    |
| Employees            | 50,810    | 189,508   | 417,555   |

**Exclusively Offered by:** 

Lic. #01397580 <u>rwarner@moinc.net</u> (408) 477-2505

Lic. #02178873 bobby@moinc.net (408) 318-0623

MEACHAM/OPPENHEIMER, INC. 8 N San Pedro St. #300 Tel. 408.378.5900 www.moinc.net