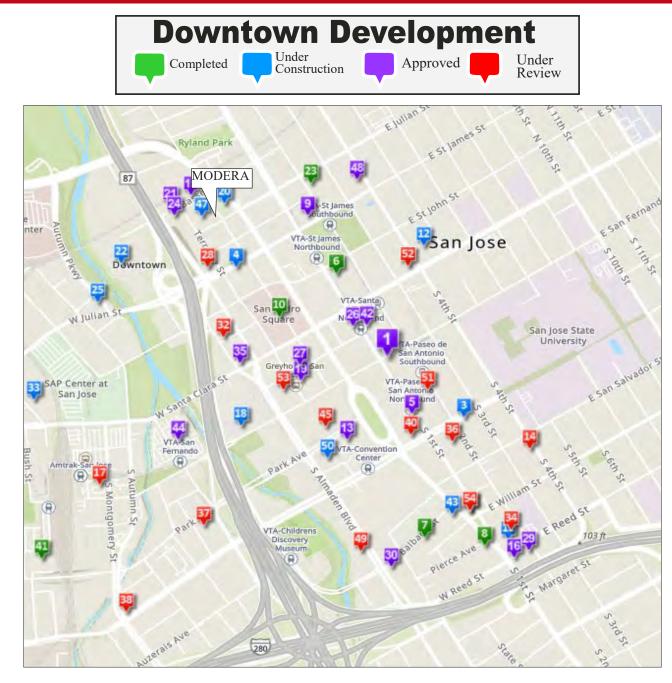

#### SURROUNDING DOWNTOWN DEVELOPMENTS

### **DOWNTOWN DEVELOPMENTS**

http://sjdowntown.com/ development-map-ofdowntown-san-jose/