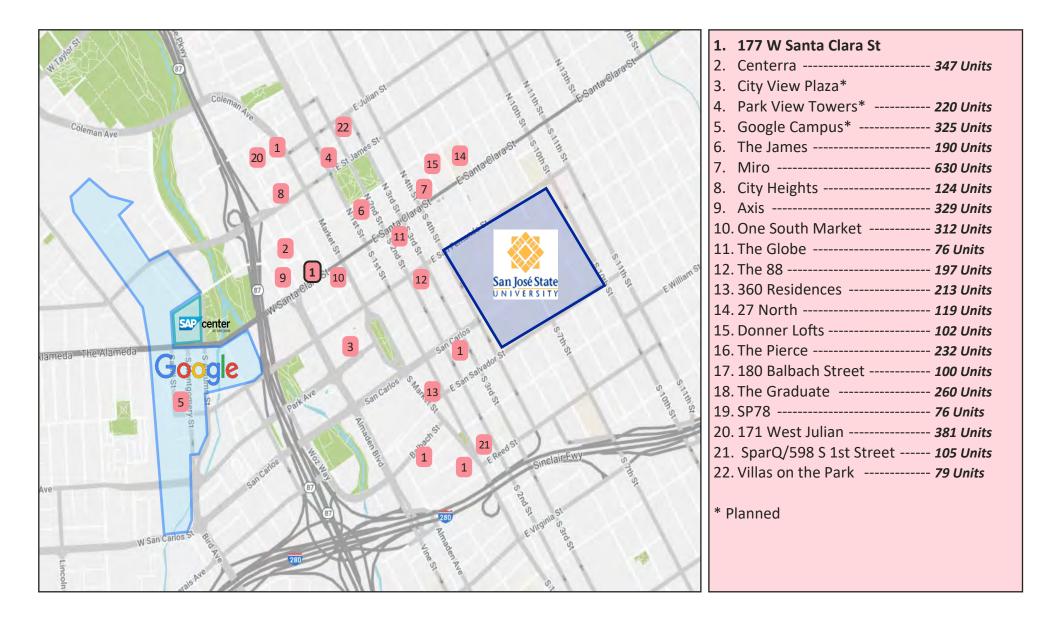

#### SURROUNDING DOWNTOWN DEVELOPMENTS

### **DOWNTOWN DEVELOPMENTS**

http://sjdowntown.com/ development-map-ofdowntown-san-jose/