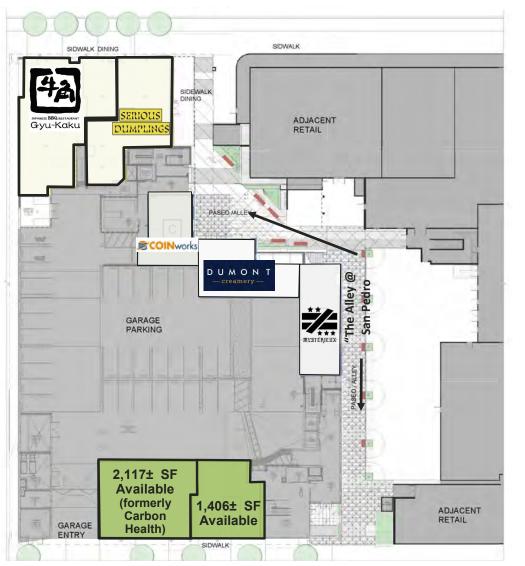

## GROUND FLOOR SITE PLAN

| SAN PEDRO RETAIL | 4,940± SF |
|------------------|-----------|
| The ALLEY RETAIL | 3,631± SF |
| ALMADEN RETAIL   | 3,485± SF |
| LEASE PENDING    |           |
| LEASED           |           |

#### **SAN PEDRO RETAIL SITE PLAN - POTENTIAL DEMISING**