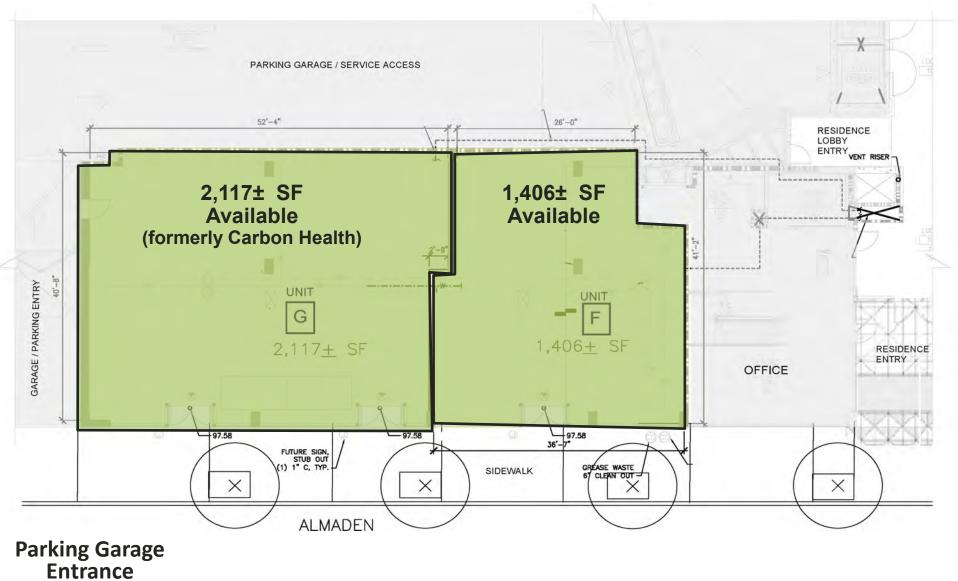

## **PROPERTY HIGHLIGHTS**

- Premier Mixed-Use Development in the Heart of San Pedro Square
- 201 Luxury Apartments
- **2,117± SF** Former Carbon Health Space Available. Turn-Key Condition, Ideal for Medical User
- 1,406± SF Along Almaden
- Seeking Exciting Concepts: Desserts, Tasting Rooms, and Personal Services
- Now Open!
  - Gyu Kaku Japanese BBQ
  - Serious Dumplings
  - Mysterieux Barber Shop
- Downtown is Rapidly Growing, A Vibrant Urban Area Supported By A Strong Daytime Workforce
- Fortune 500 Companies Zoom, Adobe and Oracle Have Downtown Offices
- Modera is Easily Accessible from SAP Center, VTA Transit and CalTrain
- Half-mile from approved Google Village

#### **ALMADEN RETAIL SITE PLAN: SUITES AVAILABLE**