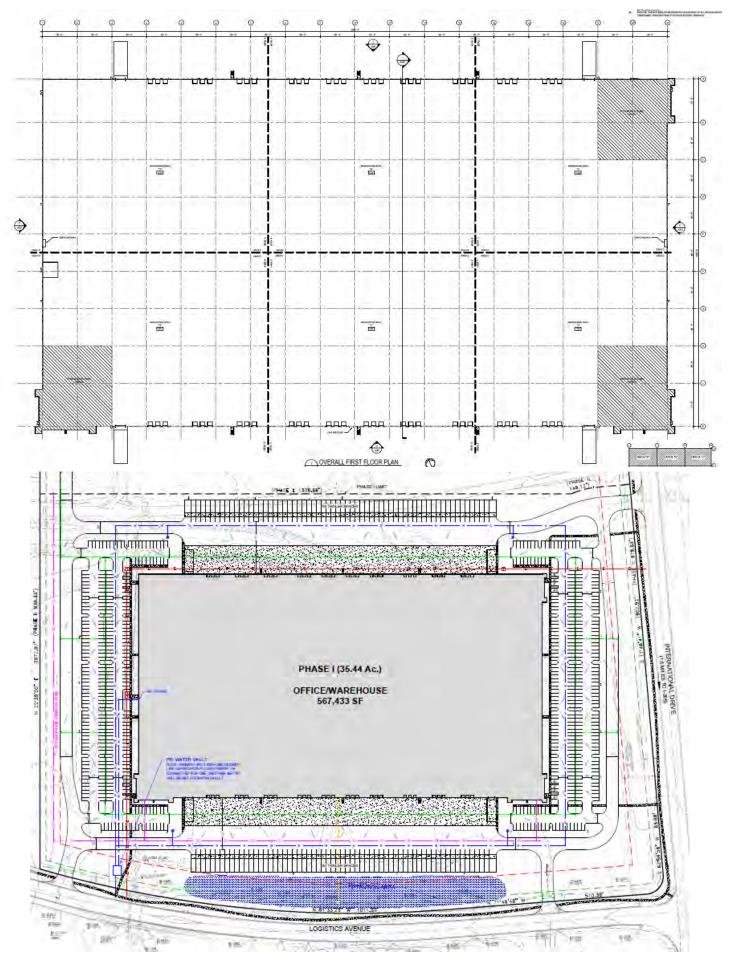

## **BUILDING PLAN**

## SPECIFICATIONS

| Timeframe       | January 2025                                               |
|-----------------|------------------------------------------------------------|
| Building Area   | 567,433 SF                                                 |
| Office Area     | BTS   Existing 150 SF S/R Office & Restroom                |
| Site Area       | 35 Acres                                                   |
| Clear Height    | 40' At first column line                                   |
| Dimensions      | 1,008' × 560'                                              |
| Column Spacing  | 56' × 60'                                                  |
| Speed Bay       | 56' × 70'                                                  |
| Fire Protection | ESFR 1,500 gallon/minute pump                              |
| Dock Doors      | (60 - 110) 9' x 10' Manual (40,000#)                       |
| Cross Dock:     | Yes                                                        |
| Drive-in Doors  | Four (4) 16' x 16' with Operators                          |
| Walls           | Precast Concrete                                           |
| Floors          | 8" Concrete slab with vapor barrier;<br>4,000 - 4,500 psi, |
| Water           | 3" Domestic loop with additional 3" available              |
| Truck Court     | 185'   127 Trailer Spots                                   |
| Electric        | 5,000 AMPs                                                 |
| Lighting        | LED w/ motion sensors   35' candles w/ 36"                 |
| Roof            | R25 TPO Roofing                                            |
|                 |                                                            |