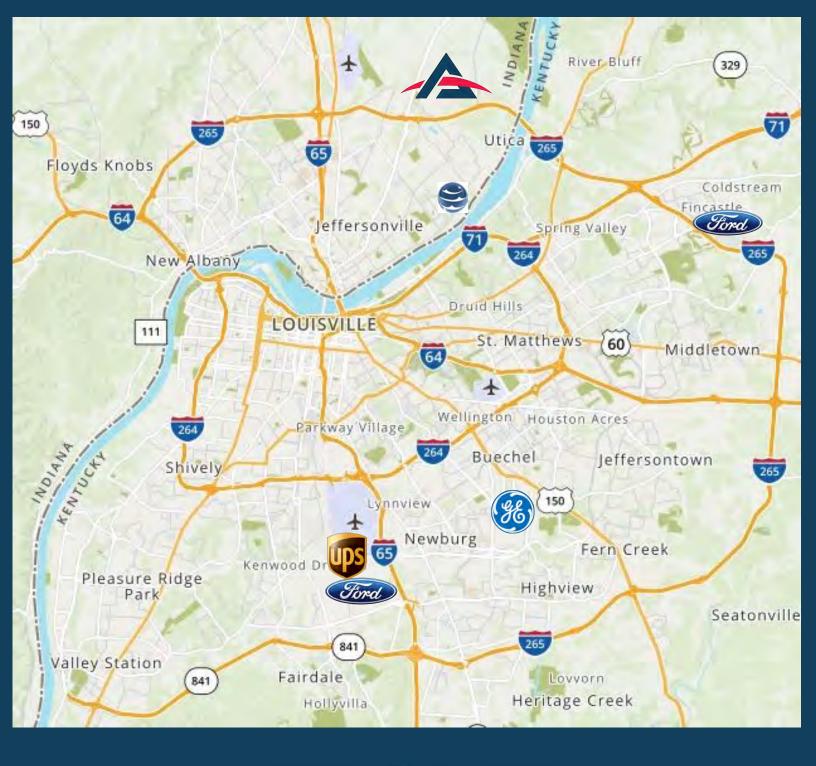

# AMERICA PLACE

#### 370 LOGISTICS AVENUE JEFFERSONVILLE, IN | LOUISVILLE MSA

#### 567,433 SF AVAILABLE Q1 2025!