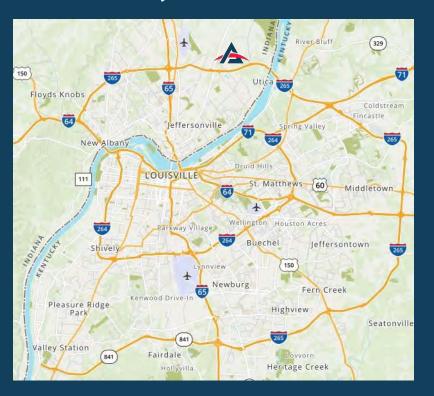

# AMERICA PLACE

#### 370 LOGISTICS AVENUE JEFFERSONVILLE, IN | LOUISVILLE MSA



#### 567,433 SF AVAILABLE Q1 2025!





## **BUILDING PLAN**



## SPECIFICATIONS

| Timeframe       | January 2025                                               |
|-----------------|------------------------------------------------------------|
| Building Area   | 567,433 SF                                                 |
| Office Area     | BTS   Existing 150 SF S/R Office & Restroom                |
| Site Area       | 35 Acres                                                   |
| Clear Height    | 40' At first column line                                   |
| Dimensions      | 1,008' × 560'                                              |
| Column Spacing  | 56' × 60'                                                  |
| Speed Bay       | 56' × 70'                                                  |
| Fire Protection | ESFR