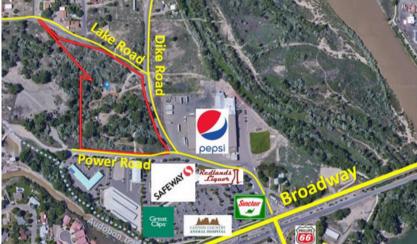

## **DEVELOPMENT LAND FOR SALE**

171 Lake Road | Grand Junction, CO 81507

## **OVERVIEW**

- 8.62 acres mixed use zoning
- Future commercial or multifamily development
- Next to shopping center
- Proximity to downtown
- Bordering Riverfront Trail (hiking & biking)

## TRAFFIC COUNTS

Highway 340 NE of Monument Rd 24,576 AADT

Broadway Rd NW of Ridges Blvd 9,400 AADT

| DEMOGRAPHICS       | 1 MILE   | 3 MILES  | 5 MILES  |
|--------------------|----------|----------|----------|
| Current Population | 3,257    | 41,781   | 86,040   |
| Daytime Population | 5,033    | 61,287   | 102,508  |
| Median HH Income   | \$68,117 | \$65,205 | \$72,412 |
| Businesses         | 271      | 3,394    | 4,737    |