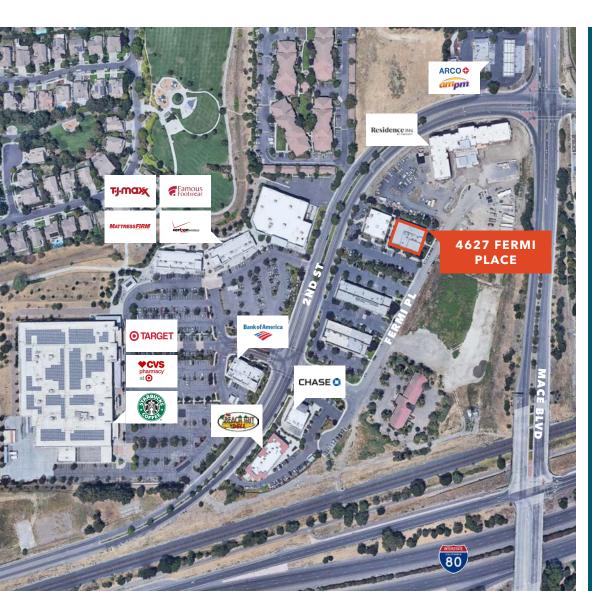

#### **LOCATION FEATURES**

 Property is located across from Target, one block from Mace Blvd, right off of I-80, and 10 minutes from the State Capitol