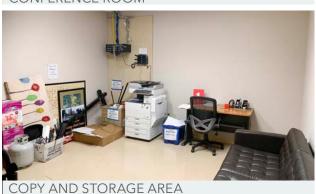

cupancy.

- Restrooms include lockers & showers
- Building receives great light through broad window lines
- Nicely landscaped
- Great features and upgrades, including high ceilings and doorways.
- Previously occupied by the building owner.
- Tenant pays separately metered PG&E & internal janitorial service

#### **LOCATION FEATURES**

 Property is located across from Target, one block from Mace Blvd, right off of I-80, and 10 minutes from the State Capitol



### **FOR LEASE**

## 4627 Fermi Place

DAVIS, CA

### Floor Plan - ±2,326 RSF



JIM GRAY, LEED AP, CCIM 916.947.5142 jim.gray@kidder.com

LIC N° 00524597

NAHZ ANVARY, ccim 916.284.8385 nahz.anvary@kidder.com

LIC N° 01468557

#### KIDDER.COM



### **FOR LEASE**

## 4627 Fermi Place

DAVIS, CA

### Photos Suite 100