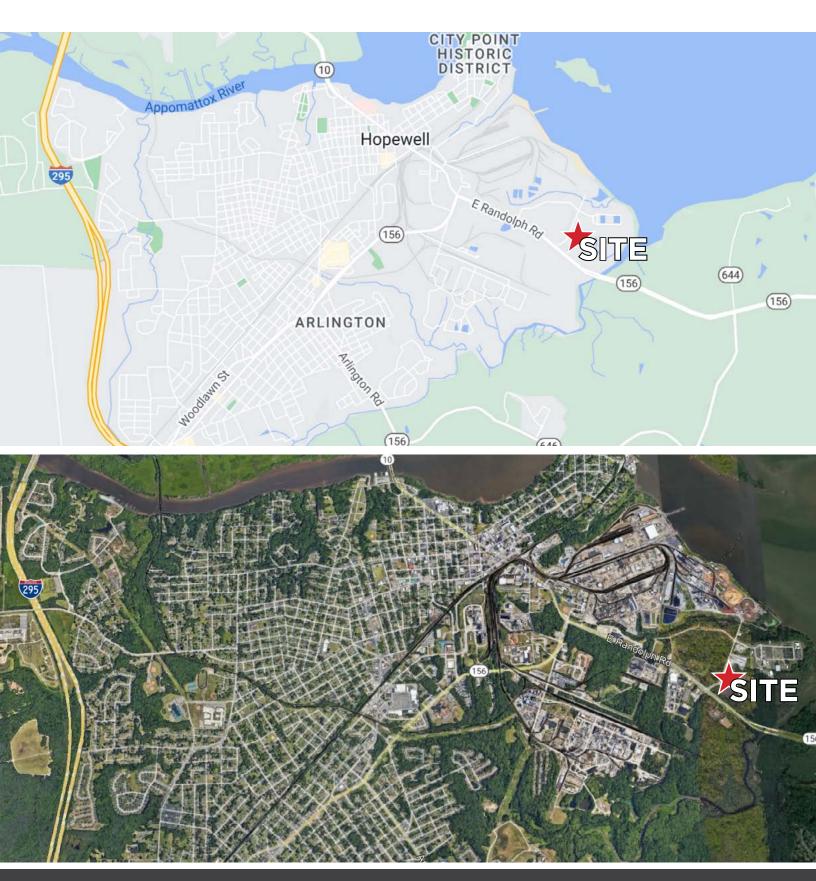

## **LOCATION MAPS**

### **PROPERTY HIGHLIGHTS**

- > 4,200± SF office/shop on 4± AC fenced and graveled yard
- Zoned M-2 (heavy industrial) allowing for a wide variety of industrial uses
- > 10 minute drive to I-95 and Meadowville Tech Park/25 minute drive to Richmond Airport
- Meadowville Technology Park hosts Amazon, Lego, Niagara Bottling, Plenty Vertical Farming, Medline Industries and more
- 9± AC site with 5± AC of wetlands potential for conservation easement/land reclamation with the City of Hopewell
- > For Sale: Call Agents For More Information