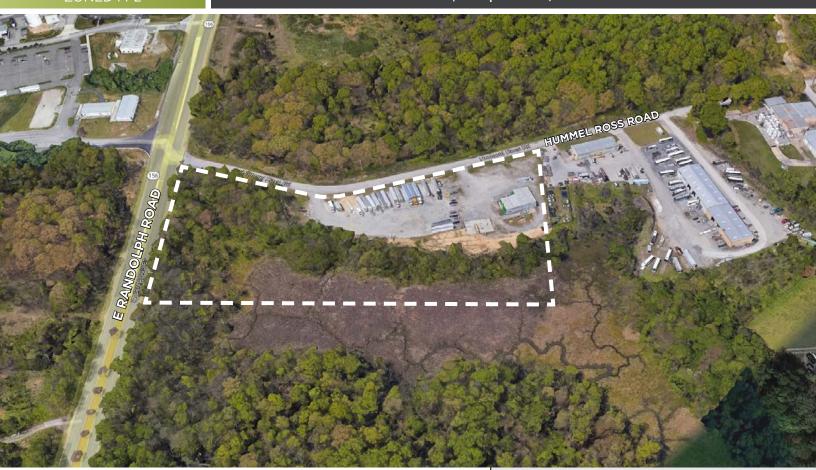

### **PROPERTY HIGHLIGHTS**

- > 4,200± SF office/shop on 4± AC fenced and graveled yard
- Zoned M-2 (heavy industrial) allowing for a wide variety of industrial uses
- > 10 minute drive to I-95 and Meadowville Tech Park/25 minute drive to Richmond Airport
- Meadowville Technology Park hosts Amazon, Lego, Niagara Bottling, Plenty Vertical Farming, Medline Industries and more
- 9± AC site with 5± AC of wetlands potential for conservation easement/land reclamation with the City of Hopewell
- > For Sale: Call Agents For More Information

FOR SALE | 201 HUMMEL ROSS ROAD | HOPEWELL, VA 23860

FOR SALE | 201 HUMMEL ROSS ROAD | HOPEWELL, VA 23860