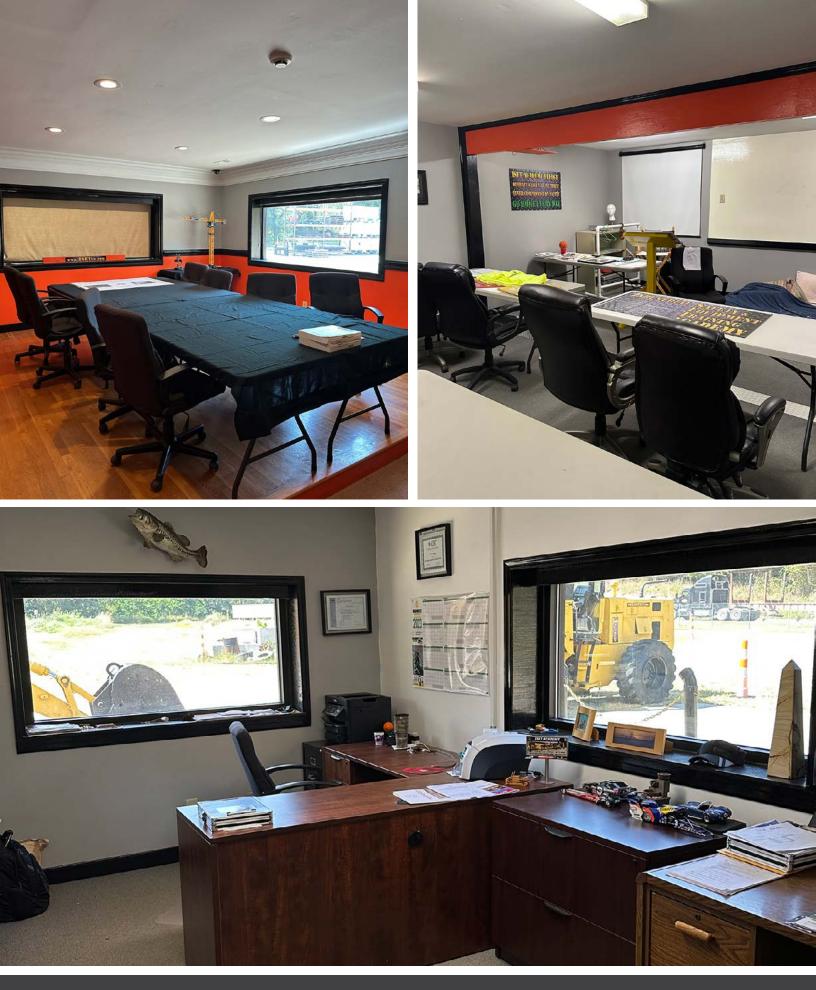

### **PROPERTY HIGHLIGHTS**

- > 4,200± SF office/shop on 4± AC fenced and graveled yard
- Zoned M-2 (heavy industrial) allowing for a wide variety of industrial uses
- > 10 minute drive to I-95 and Meadowville Tech Park/25 minute drive to Richmond Airport
- Meadowville Technology Park hosts Amazon, Lego, Niagara Bottling, Plenty Vertical Farming, Medline Industries and more
- 9± AC site with 5± AC of wetlands potential for conservation easement/land reclamation with the City of Hopewell
- > For Sale: Call Agents For More Information

FOR SALE | 201 HUMMEL ROSS ROAD | HOPEWELL, VA 23860

FOR SALE | 201 HUMMEL ROSS ROAD | HOPEWELL, VA 23860