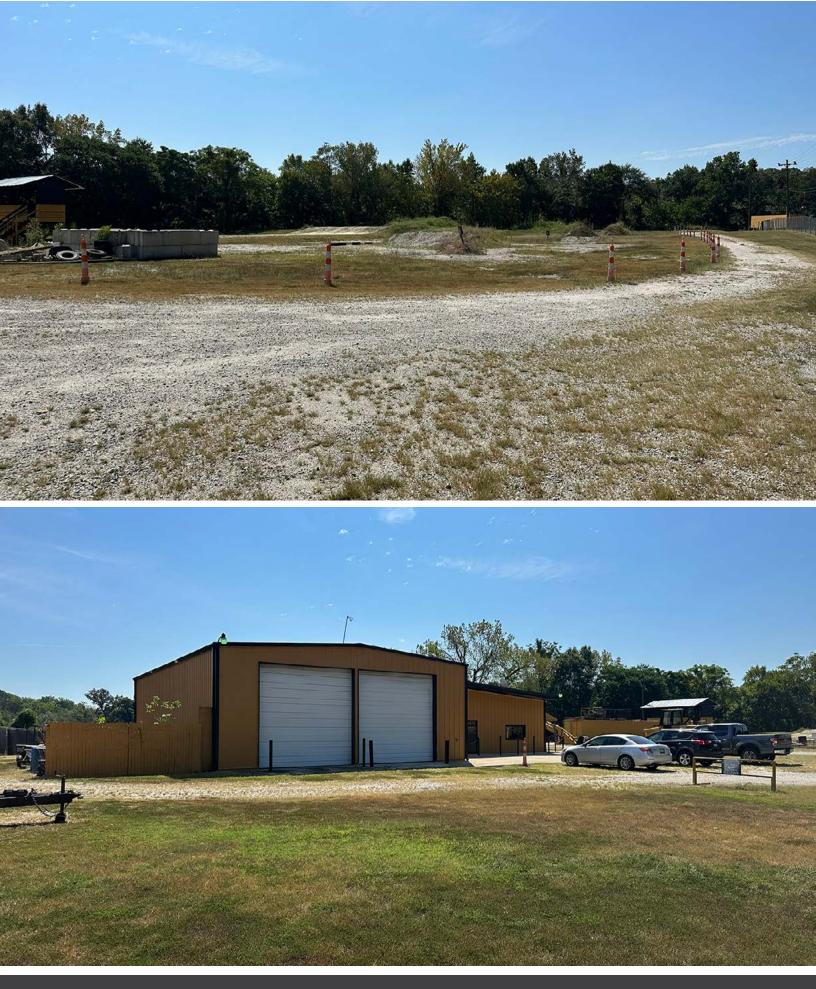

### **PROPERTY HIGHLIGHTS**

- > 4,200± SF office/shop on 4± AC fenced and graveled yard
- Zoned M-2 (heavy industrial) allowing for a wide variety of industrial uses
- > 10 minute drive to I-95 and Meadowville Tech Park/25 minute drive to Richmond Airport
- Meadowville Technology Park hosts Amazon, Lego, Niagara Bottling, Plenty Vertical Farming, Medline Industries and more
- 9± AC site with 5± AC of wetlands potential for conservation easement/land reclamation with the City of Hopewell
- > For Sale: Call Agents For More Information

FOR SALE | 201 HUMMEL ROSS ROAD | HOPEWELL, VA 23860

FOR SALE | 201 HUMMEL ROSS ROAD | HOPEWELL, VA 23860