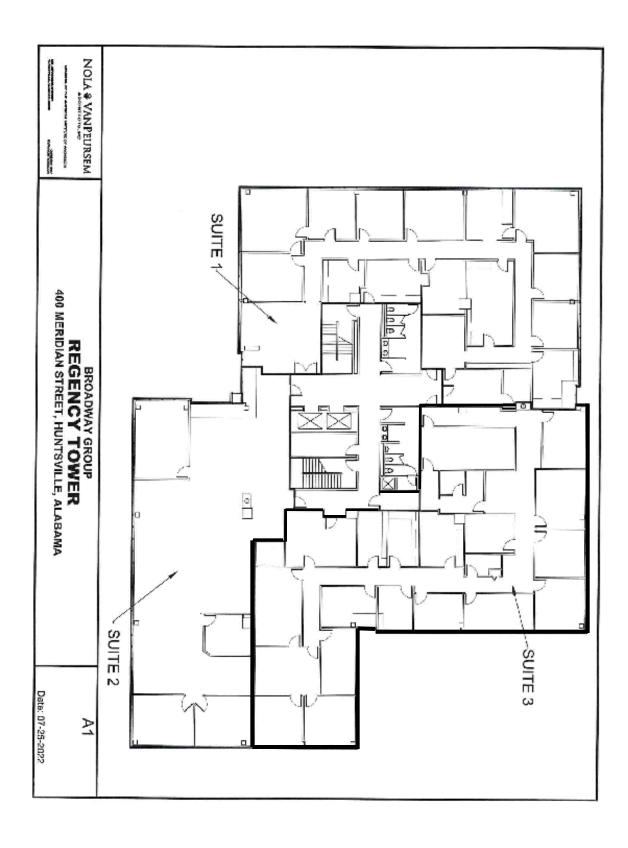

# 400 Meridian Street—Regency Center

Huntsville, AL 35801



## 6,562 SF Executive Office

#### Suite 302 Amenities:

- Multiple large offices and conference rooms
- Suite will be updated with new flooring, paint, and LED lighting
- Ample Parking
- High Traffic Count
- Convenient to Downtown Business Districts and I-565

Lease Rate: \$26.00, excluding janitorial

#### **Contact:**

Scarlett Qualls, Broker 256-533-0990 256-527-0991 (cell)



100 Church Street Suite 525 Huntsville, AL 35801

# **Floor Plan**



6,562 Sq. Ft. +/-

### **Contact:**

Scarlett Qualls, Broker 256-533-0990 256-527-0991 (cell)