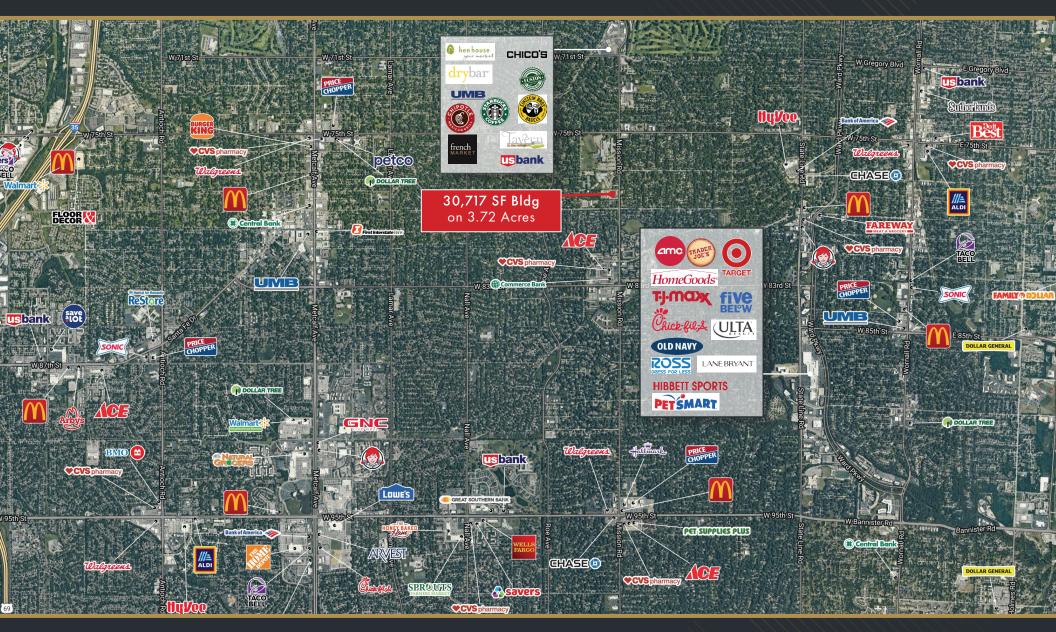

ON RD., PRAIRIE VILLAGE, KS

913 914 7010 7121 West 79th Street Overland Park, KS 66204



www.elevatepropertyadvisors.com

# PROPERTY HIGHLIGHTS

#### **PROPERTY** FEATURES

- First Time To Market!
- Rare Prairie Village Property 79th and Mission Road
- Existing 30,717 SF church building (includes basement) on 3.72 acres ٠
- Zoned R-1 ideal for Church, School, Senior Living, Residential ٠
- 600 Person Sanctuary
- 170 parking spaces ٠
- Built in 1959 with Renovations done in 2017/2022 ٠
- Call for Pricing ٠



#### **AREA** DEMOGRAPHICS

#### **Total Population**



1 MILE: 12,228

3 MILE: 101,274 5 MILE: 268,643



1 MILE:

#### 5,783 3 MILE: 43,522 5 MILE: 192,230

Avg. HH Income



1 MILE: \$183,500 3 MILE: \$158,037 5 MILE: \$125,195





# NEIGHBORHOOD AERIAL







## MARKET AERIAL