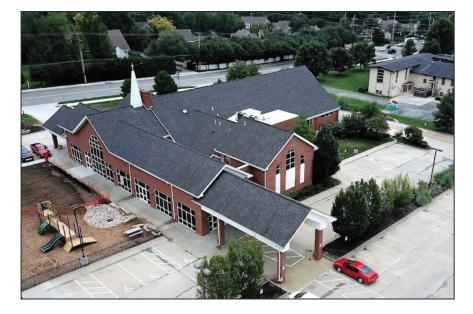

#### **PROPERTY** FEATURES

- First Time To Market!
- Rare Prairie Village Property 79th and Mission Road
- Existing 30,717 SF church building (includes basement) on 3.72 acres ٠
- Zoned R-1 ideal for Church, School, Senior Living, Residential ٠
- 600 Person Sanctuary
- 170 parking spaces ٠
- Built in 1959 with Renovations done in 2017/2022 ٠
- Call for Pricing ٠