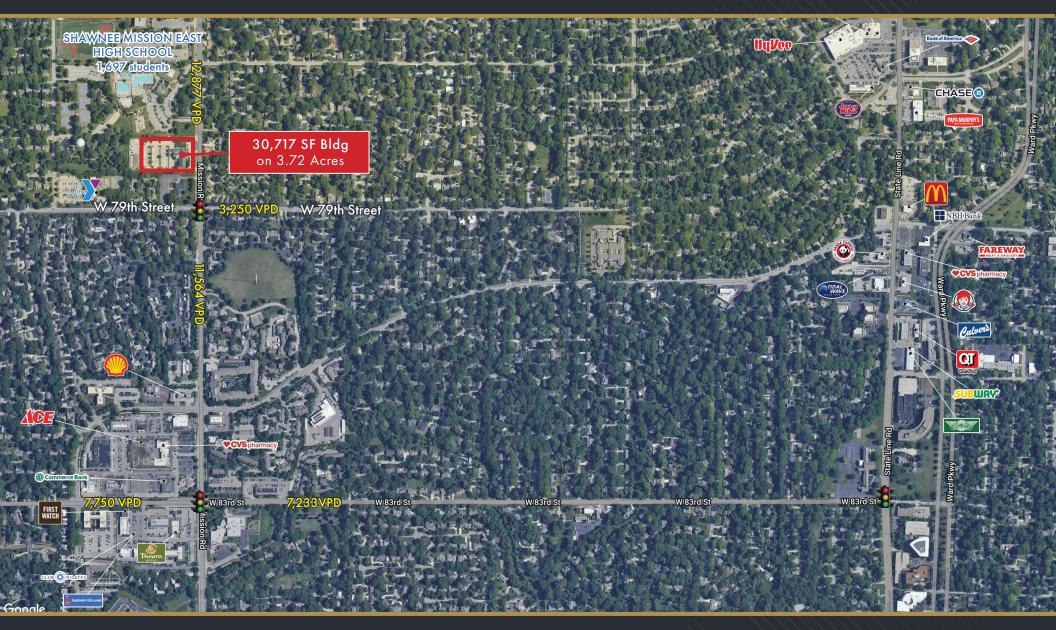

, RESIDENTIAL 7820 MISSION RD., PRAIRIE VILLAGE, KS

913 914 7010 7121 West 79th Street Overland Park, KS 66204



www.elevatepropertyadvisors.com

# PROPERTY HIGHLIGHTS

#### **PROPERTY** FEATURES

- First Time To Market!
- Rare Prairie Village Property 79th and Mission Road
- Existing 30,717 SF church building (includes basement) on 3.72 acres ٠
- Zoned R-1 ideal for Church, School, Senior Living, Residential ٠
- 600 Person Sanctuary
- 170 parking spaces ٠
- Built in 1959 with Renovations done in 2017/2022 ٠
- Call for Pricing ٠



#### **AREA** DEMOGRAPHICS

#### **Total Population**



1 MILE: 12,228

3 MILE: 101,274 5 MILE: 268,643



1 MILE:

#### 5,783 3 MILE: 43,522 5 MILE: 192,230

Avg. HH Income



1 MILE: \$183,500 3 MILE: \$158,037 5 MILE: \$125,195





# NEIGHBORHOOD AERIAL







## MARKET AERIAL