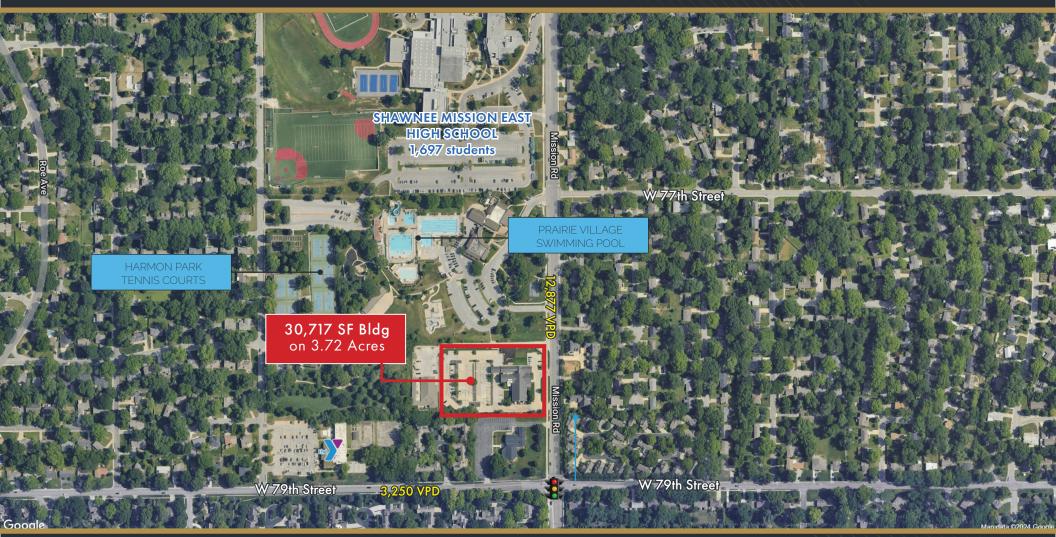

#### **PROPERTY** FEATURES

- First Time To Market!
- Rare Prairie Village Property 79th and Mission Road
- Existing 30,717 SF church building (includes basement) on 3.72 acres ٠
- Zoned R-1 ideal for Church, School, Senior Living, Residential ٠
- 600 Person Sanctuary
- 170 parking spaces ٠
- Built in 1959 with Renovations done in 2017/2022 ٠
- Call for Pricing ٠

# NEIGHBORHOOD AERIAL