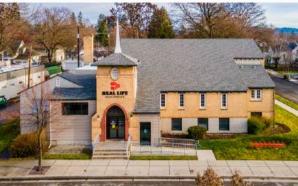

### **Commercial Building for Sale Real Life Church Downtown Coeur d'Alene**

This historic commercial building is located in the downtown core (C-17) of Coeur d'Alene. It offers large open areas spanning over 10,000 sq ft, making it suitable for a variety of purposes such as a headquarters, office, retail, or church. The building is conveniently surrounded by restaurants, shops, and the beautiful Lake Coeur d'Alene, providing a vibrant and lively atmosphere.

The building has been updated with furnaces, a/c, electrical, plumbing, elevator, newer roof and more. Within walking distance to various attractions and amenities in the area.

### **Building Highlights**

- Historic building updated with modern features
- Large open areas
- 10,000+ SQ/FT
- Currently unoccupied and can be used for various purposes including company headquarters, retail, office, church use and more
- Located in the Downtown CdA Core C-17L
- Surrounded by national headquarters and cute downtown businesses
- Located on the NE Corner Garden and 4th Street
- High traffic count
- Wheelchair accessible & equipped with an elevator
- Close proximity to North Idaho College and Downtown Sherman
- Surrounding amenities include restaurants, downtown shopping, beaches, Lake CDA, and Kootenai Health
- Within walking distance to City Beach, library, parks, Centennial Bike Trail, Tubbs Hill, shopping, restaurants, art galleries, and museums