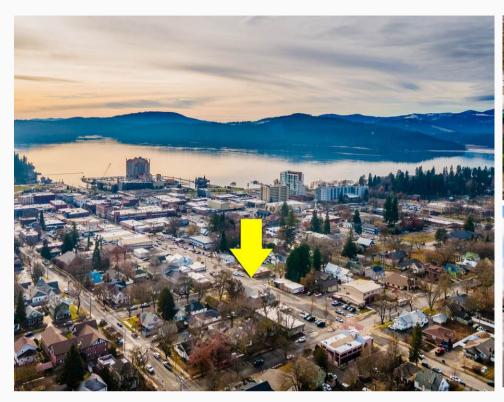

### **Commercial Building for Sale Real Life Church Downtown Coeur d'Alene**

This historic commercial building is located in the downtown core (C-17) of Coeur d'Alene. It offers large open areas spanning over 10,000 sq ft, making it suitable for a variety of purposes such as a headquarters, office, retail, or church. The building is conveniently surrounded by restaurants, shops, and the beautiful Lake Coeur d'Alene, providing a vibrant and lively atmosphere.

### >>> Distances to

- 1 Mile to North Idaho College
- **1.4 Miles** to I-90
- **39 Miles** to Spokane International
- Airport
- .5 Miles to Coeur d'Alene Resort
- 1.8 Miles to Kootenai Health

- .7 Miles to McEuen Park & Tubbs
- Hill
- .7 Miles to Great Floors
- Headquarters
- .7 Miles to City Beach
- 33 Miles to Downtown Spokane