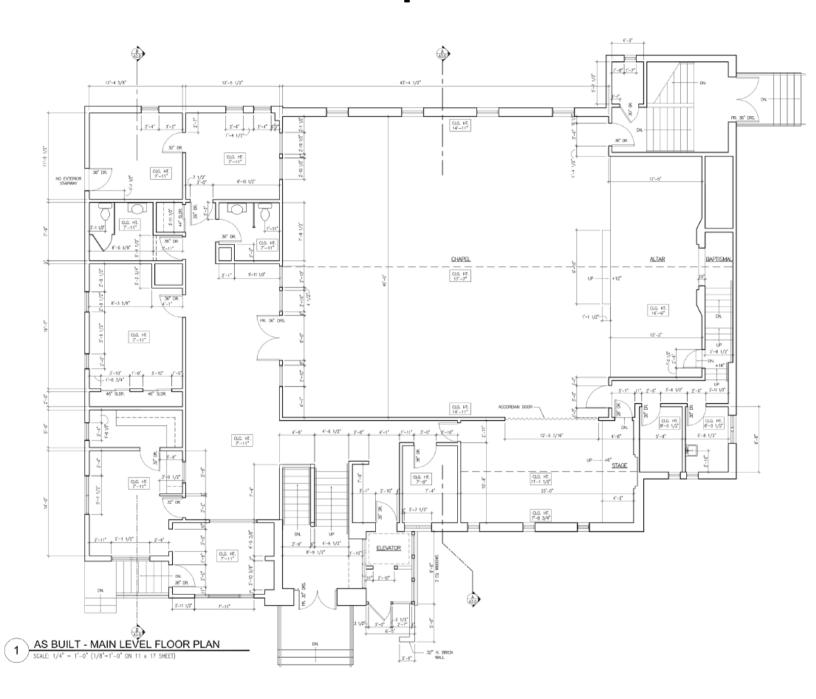

### **Commercial Building for Sale Real Life Church Downtown Coeur d'Alene**

This historic commercial building is located in the downtown core (C-17) of Coeur d'Alene. It offers large open areas spanning over 10,000 sq ft, making it suitable for a variety of purposes such as a headquarters, office, retail, or church. The building is conveniently surrounded by restaurants, shops, and the beautiful Lake Coeur d'Alene, providing a vibrant and lively atmosphere.

### **Building Highlights**

- Historic building updated with modern features
- Large open areas
- 10,000+ SQ/FT
- Currently unoccupied and can be used for various purposes including company headquarters, retail, office, church use and more
- Located in the Downtown CdA Core C-17L
- Surrounded by national headquarters and cute downtown businesses
- Located on the NE Corner Garden and 4th Street
- High traffic count
- Wheelchair accessible & equipped with an elevator
- Close proximity to North Idaho College and Downtown Sherman
- Surrounding amenities include restaurants, downtown shopping, beaches, Lake CDA, and Kootenai Health
- Within walking distance to City Beach, library, parks, Centennial Bike Trail, Tubbs Hill, shopping, restaurants, art galleries, and museums

### **Property Details**

Parcel Number C1800011007A Square Footage Basement:

**Breakdown** 

5,324

**Lot Size** .25 Acres

1st Floor:

**Year Built** 1932 5,324

**Square Footage** 10,648