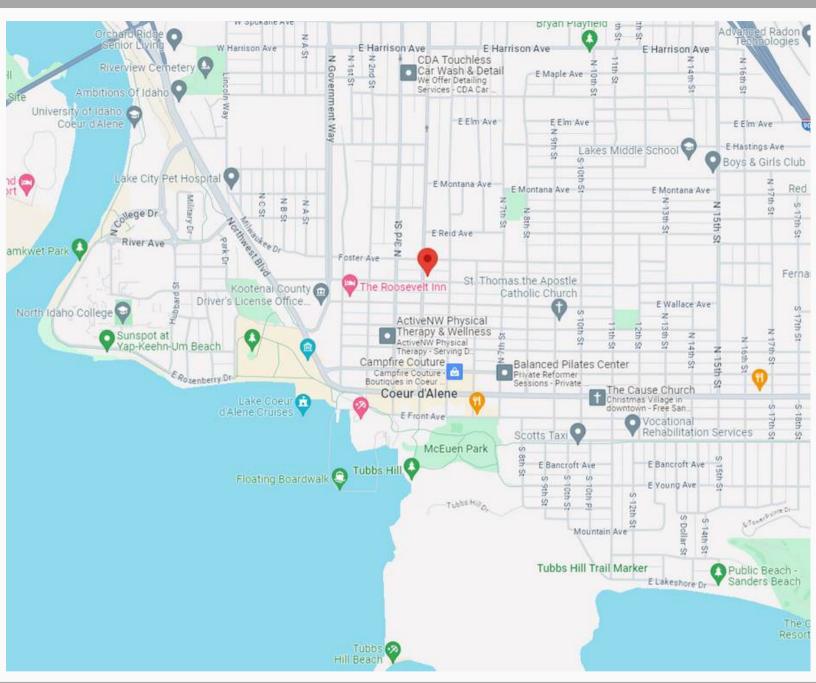

### **Commercial Building for Sale Real Life Church Downtown Coeur d'Alene**

This historic commercial building is located in the downtown core (C-17) of Coeur d'Alene. It offers large open areas spanning over 10,000 sq ft, making it suitable for a variety of purposes such as a headquarters, office, retail, or church. The building is conveniently surrounded by restaurants, shops, and the beautiful Lake Coeur d'Alene, providing a vibrant and lively atmosphere.

### **Building Highlights**

- Historic building updated with modern features
- Large open areas
- 10,000+ SQ/FT
- Currently unoccupied and can be used for various purposes including company headquarters, retail, office, church use and more
- Located in the Downtown CdA Core C-17L
- Surrounded by national headquarters and cute downtown businesses
- Located on the NE Corner Garden and 4th Street
- High traffic count
- Wheelchair accessible & equipped with an elevator
- Close proximity to North Idaho College and Downtown Sherman
- Surrounding amenities include restaurants, downtown shopping, beaches, Lake CDA, and Kootenai Health
- Within walking distance to City Beach, library, parks, Centennial Bike Trail, Tubbs Hill, shopping, restaurants, art galleries, and museums

### >>> Distances to

- 1 Mile to North Idaho College
- **1.4 Miles** to I-90
- **39 Miles** to Spokane International
- Airport
- .5 Miles to Coeur d'Alene Resort
- 1.8 Miles to Kootenai Health

- .7 Miles to McEuen Park & Tubbs
- Hill
- .7 Miles to Great Floors
- Headquarters
- .7 Miles to City Beach
- 33 Miles to Downtown Spokane