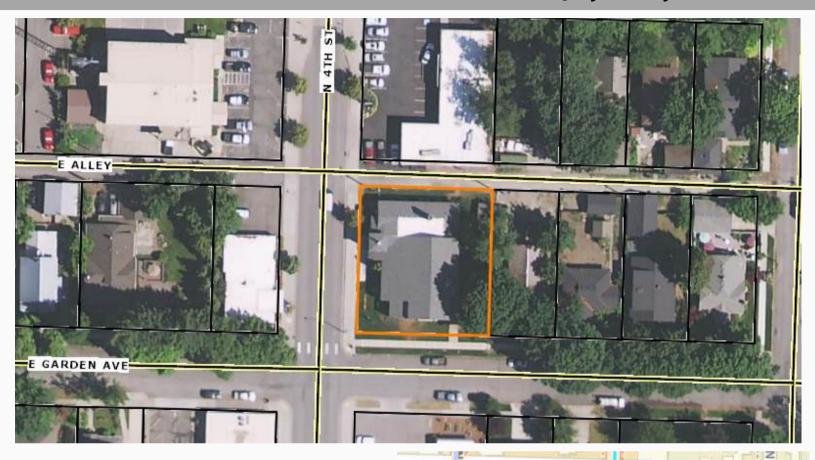

### **Building Highlights**

- Historic building updated with modern features
- Large open areas
- 10,000+ SQ/FT
- Currently unoccupied and can be used for various purposes including company headquarters, retail, office, church use and more
- Located in the Downtown CdA Core C-17L
- Surrounded by national headquarters and cute downtown businesses
- Located on the NE Corner Garden and 4th Street
- High traffic count
- Wheelchair accessible & equipped with an elevator
- Close proximity to North Idaho College and Downtown Sherman
- Surrounding amenities include restaurants, downtown shopping, beaches, Lake CDA, and Kootenai Health
- Within walking distance to City Beach, library, parks, Centennial Bike Trail, Tubbs Hill, shopping, restaurants, art galleries, and museums

### **Property Details**

Parcel Number C1800011007A Square Footage Basement:

**Breakdown** 

5,324

**Lot Size** .25 Acres

1st Floor:

**Year Built** 1932 5,324

**Square Footage** 10,648