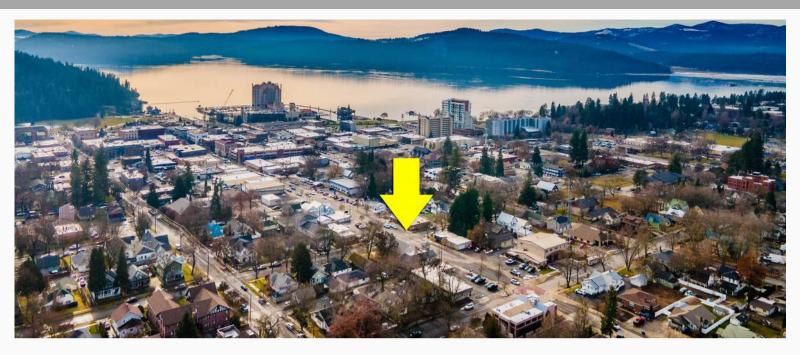

### **Commercial Building for Sale Real Life Church Downtown Coeur d'Alene**

This historic commercial building is located in the downtown core (C-17) of Coeur d'Alene. It offers large open areas spanning over 10,000 sq ft, making it suitable for a variety of purposes such as a headquarters, office, retail, or church. The building is conveniently surrounded by restaurants, shops, and the beautiful Lake Coeur d'Alene, providing a vibrant and lively atmosphere.

### >>> Distances to

- 1 Mile to North Idaho College
- **1.4 Miles** to I-90
- **39 Miles** to Spokane International
- Airport
- .5 Miles to Coeur d'Alene Resort
- 1.8 Miles to Kootenai Health

- .7 Miles to McEuen Park & Tubbs
- Hill
- .7 Miles to Great Floors
- Headquarters
- .7 Miles to City Beach
- 33 Miles to Downtown Spokane