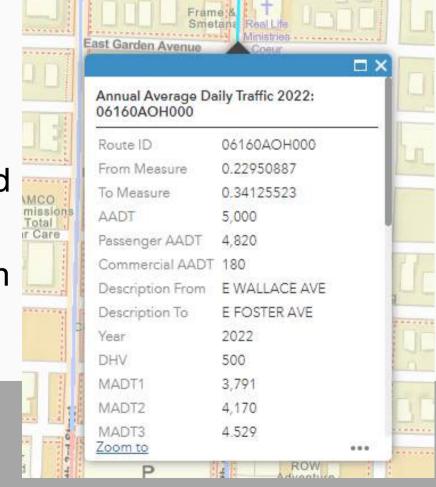

### **Traffic Count**

High traffic count at 5,000 annual average daily traffic and located on the NE Corner Garden (100 ft) and 4th Street (110 ft)