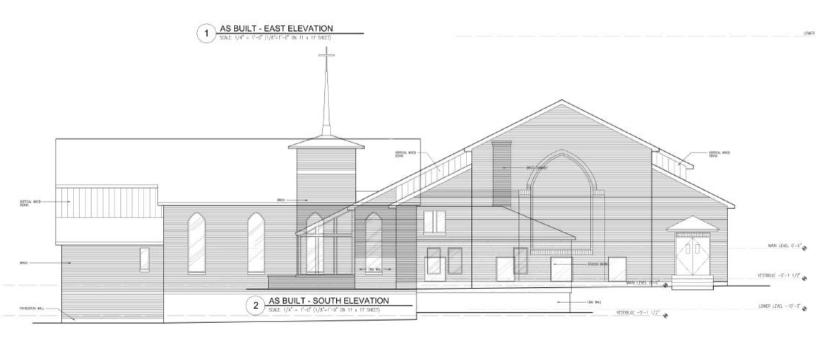

### **Commercial Building for Sale Real Life Church Downtown Coeur d'Alene**

This historic commercial building is located in the downtown core (C-17) of Coeur d'Alene. It offers large open areas spanning over 10,000 sq ft, making it suitable for a variety of purposes such as a headquarters, office, retail, or church. The building is conveniently surrounded by restaurants, shops, and the beautiful Lake Coeur d'Alene, providing a vibrant and lively atmosphere.

### **Building Highlights**

- Historic building updated with modern features
- Large open areas
- 10,000+ SQ/FT
- Currently unoccupied and can be used for various purposes including company headquarters, retail, office, church use and more
- Located in the Downtown CdA Core C-17L
- Surrounded by national headquarters and cute downtown businesses
- Located on the NE Corner Garden and 4th Street
- High traffic count
- Wheelchair accessible & equipped with an elevator
- Close proximity to North Idaho College and Downtown Sherman
- Surrounding amenities include restaurants, downtown shopping, beaches, Lake CDA, and Kootenai Health
- Within walking distance to City Beach, library, parks, Centennial Bike Trail, Tubbs Hill, shopping, restaurants, art galleries, and museums