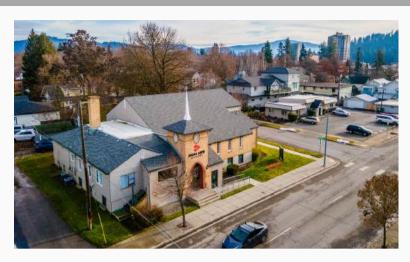

### **Commercial Building for Sale Real Life Church Downtown Coeur d'Alene**

This historic commercial building is located in the downtown core (C-17) of Coeur d'Alene. It offers large open areas spanning over 10,000 sq ft, making it suitable for a variety of purposes such as a headquarters, office, retail, or church. The building is conveniently surrounded by restaurants, shops, and the beautiful Lake Coeur d'Alene, providing a vibrant and lively atmosphere.

### **Building Highlights**

- Historic building updated with modern features
- Large open areas
- 10,000+ SQ/FT
- Currently unoccupied and can be used for various purposes including company headquarters, retail, office, church use and more
- Located in the Downtown CdA Core C-17L
- Surrounded by national headquarters and cute downtown businesses
- Located on the NE Corner Garden and 4th Street
- High traffic count
- Wheelchair accessible & equipped with an elevator
- Close proximity to North Idaho College and Downtown Sherman
- Surrounding amenities include restaurants, downtown shopping, beaches, Lake CDA, and Kootenai Health
- Within walking distance to City Beach, library, parks, Centennial Bike Trail, Tubbs Hill, shopping, restaurants, art galleries, and museums