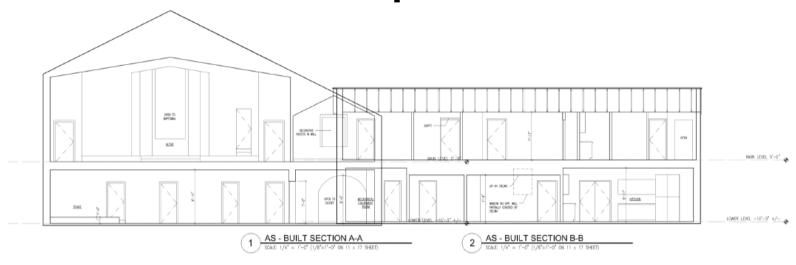

### **Commercial Building for Sale Real Life Church Downtown Coeur d'Alene**

This historic commercial building is located in the downtown core (C-17) of Coeur d'Alene. It offers large open areas spanning over 10,000 sq ft, making it suitable for a variety of purposes such as a headquarters, office, retail, or church. The building is conveniently surrounded by restaurants, shops, and the beautiful Lake Coeur d'Alene, providing a vibrant and lively atmosphere.

### **Building Highlights**

- Historic building updated with modern features
- Large open areas
- 10,000+ SQ/FT
- Currently unoccupied and can be used for various purposes including company headquarters, retail, office, church use and more
- Located in the Downtown CdA Core C-17L
- Surrounded by national headquarters and cute downtown businesses
- Located on the NE Corner Garden and 4th Street
- High traffic count
- Wheelchair accessible & equipped with an elevator
- Close proximity to North Idaho College and Downtown Sherman
- Surrounding amenities include restaurants, downtown shopping, beaches, Lake CDA, and Kootenai Health
- Within walking distance to City Beach, library, parks, Centennial Bike Trail, Tubbs Hill, shopping, restaurants, art galleries, and museums