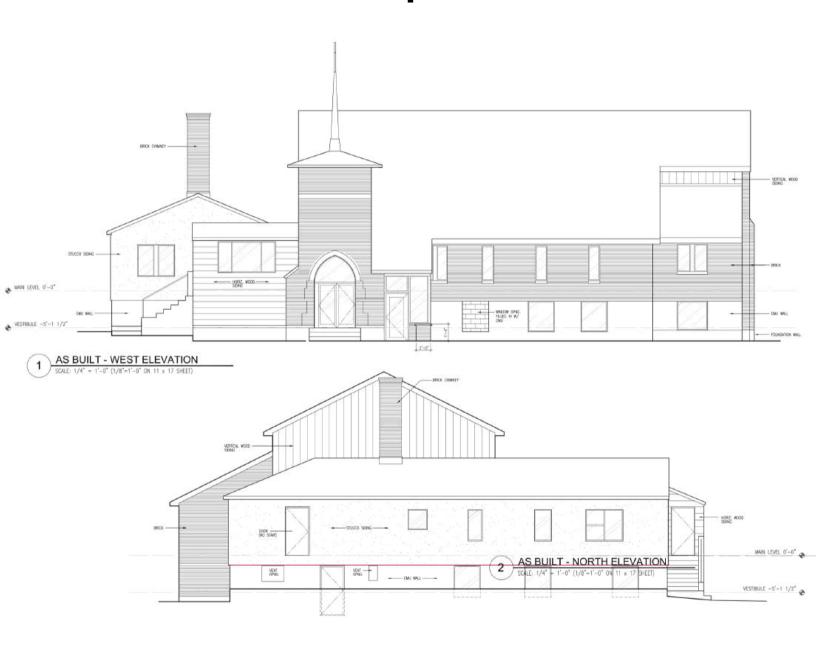

### **Commercial Building for Sale Real Life Church Downtown Coeur d'Alene**

This historic commercial building is located in the downtown core (C-17) of Coeur d'Alene. It offers large open areas spanning over 10,000 sq ft, making it suitable for a variety of purposes such as a headquarters, office, retail, or church. The building is conveniently surrounded by restaurants, shops, and the beautiful Lake Coeur d'Alene, providing a vibrant and lively atmosphere.

### **Building Highlights**

- Historic building updated with modern features
- Large open areas
- 10,000+ SQ/FT
- Currently unoccupied and can be used for various purposes including company headquarters, retail, office, church use and more
- Located in the Downtown CdA Core C-17L
- Surrounded by national headquarters and cute downtown businesses
- Located on the NE Corner Garden and 4th Street
- High traffic count
- Wheelchair accessible & equipped with an elevator
- Close proximity to North Idaho College and Downtown Sherman
- Surrounding amenities include restaurants, downtown shopping, beaches, Lake CDA, and Kootenai Health
- Within walking distance to City Beach, library, parks, Centennial Bike Trail, Tubbs Hill, shopping, restaurants, art galleries, and museums