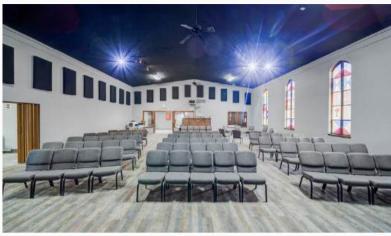

### **Commercial Building for Sale Real Life Church Downtown Coeur d'Alene**

This historic commercial building is located in the downtown core (C-17) of Coeur d'Alene. It offers large open areas spanning over 10,000 sq ft, making it suitable for a variety of purposes such as a headquarters, office, retail, or church. The building is conveniently surrounded by restaurants, shops, and the beautiful Lake Coeur d'Alene, providing a vibrant and lively atmosphere.

### **Building Highlights**

- Historic building updated with modern features
- Large open areas
- 10,000+ SQ/FT
- Currently unoccupied and can be used for various purposes including company headquarters, retail, office, church use and more
- Located in the Downtown CdA Core C-17L
- Surrounded by national headquarters and cute downtown businesses
- Located on the NE Corner Garden and 4th Street
- High traffic count
- Wheelchair accessible & equipped with an elevator
- Close proximity to North Idaho College and Downtown Sherman
- Surrounding amenities include restaurants, downtown shopping, beaches, Lake CDA, and Kootenai Health
- Within walking distance to City Beach, library, parks, Centennial Bike Trail, Tubbs Hill, shopping, restaurants, art galleries, and museums