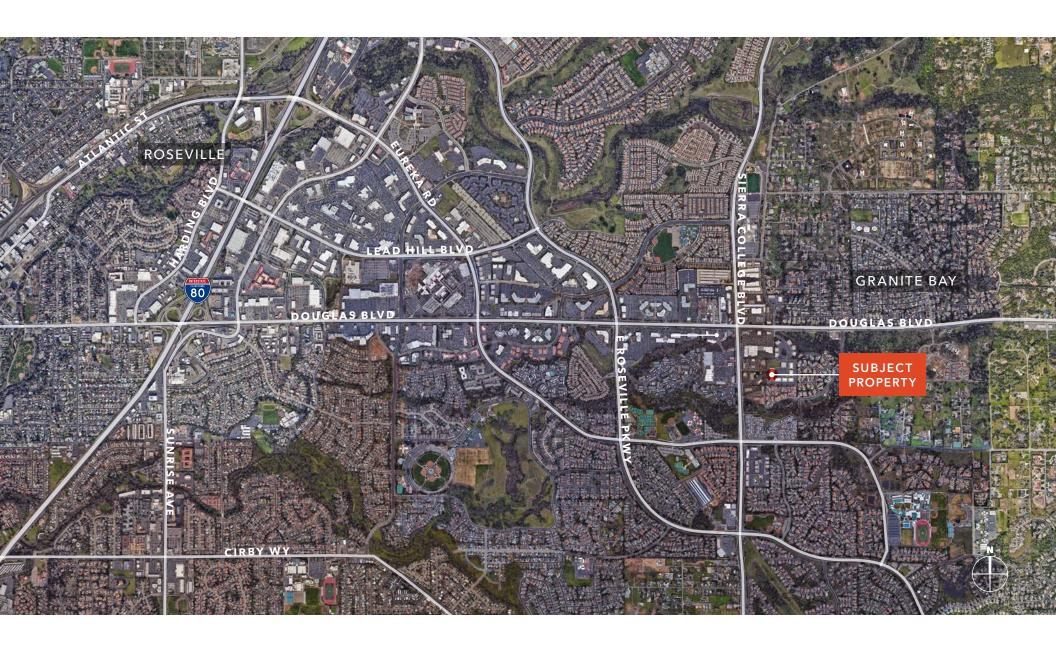

# ±3,836 SF OFFICE SUITE FOR LEASE

4180 DOUGLAS BLVD, SUITE 100 GRANITE BAY, CA

Single story office building in Granite Bay Business Park

Move-in ready office with 3 sides of glass

9 offices, conference room, IT/Storage room, break room, and open work area

Adjacent to all retail services

JON WALKER

916.205.3554 | 916.751.3631 | jon.walker@kidder.com