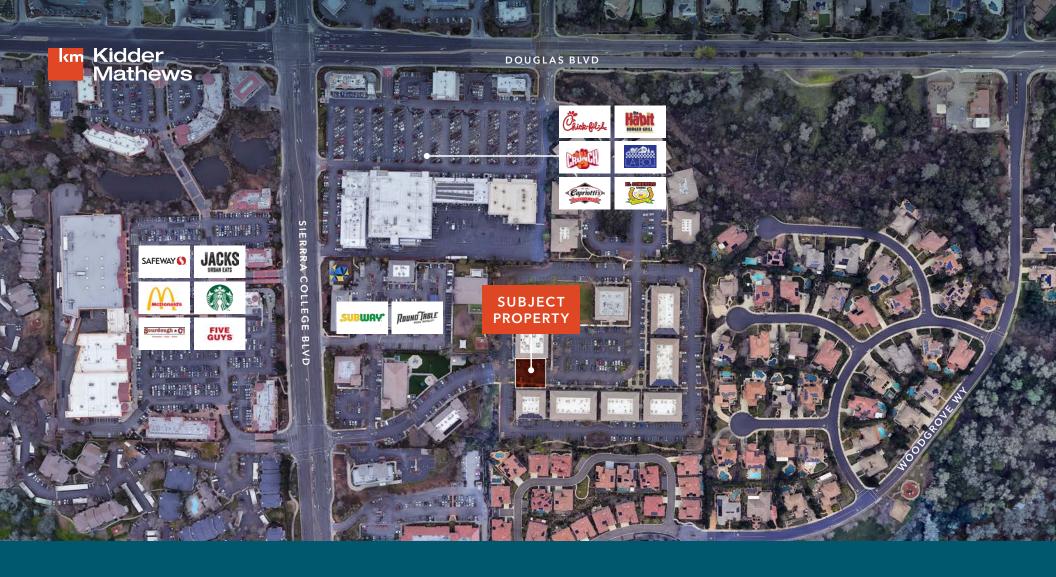

# ±3,836 SF OFFICE SUITE FOR LEASE

4180 DOUGLAS BLVD, SUITE 100 GRANITE BAY, CA

Single story office building in Granite Bay Business Park

Move-in ready office with 3 sides of glass

9 offices, conference room, IT/Storage room, break room, and open work area

Adjacent to all retail services

JON WALKER

916.205.3554 | 916.751.3631 | jon.walker@kidder.com