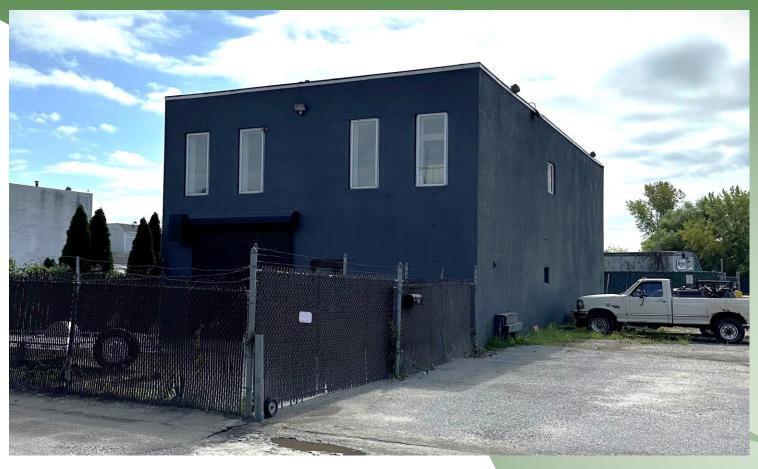

## Available | Industrial 6 Manorhaven Blvd, Pt Washington, NY

Building Size: $3,600 \text{ sf } \pm$ Lot Size: $.07 \text{ acres } \pm$ Offices: $50\% \pm$ Ceiling Height: $10' 9'' \pm$ 

Drive-Ins:

Power: 200 amps  $\pm$ 

Sale Price: \$995,000.00 Taxes: \$9,534.26 +/-

- Fenced / gated yard
- Epoxy floors in warehouse
- Electrical distribution
- Power over-heads (exterior)
- 2 floors
- > 525 sq ft +/- office on the 1st floor
- Kitchen area 2<sup>nd</sup> floor
- Skylights
- Restroom w/ shower