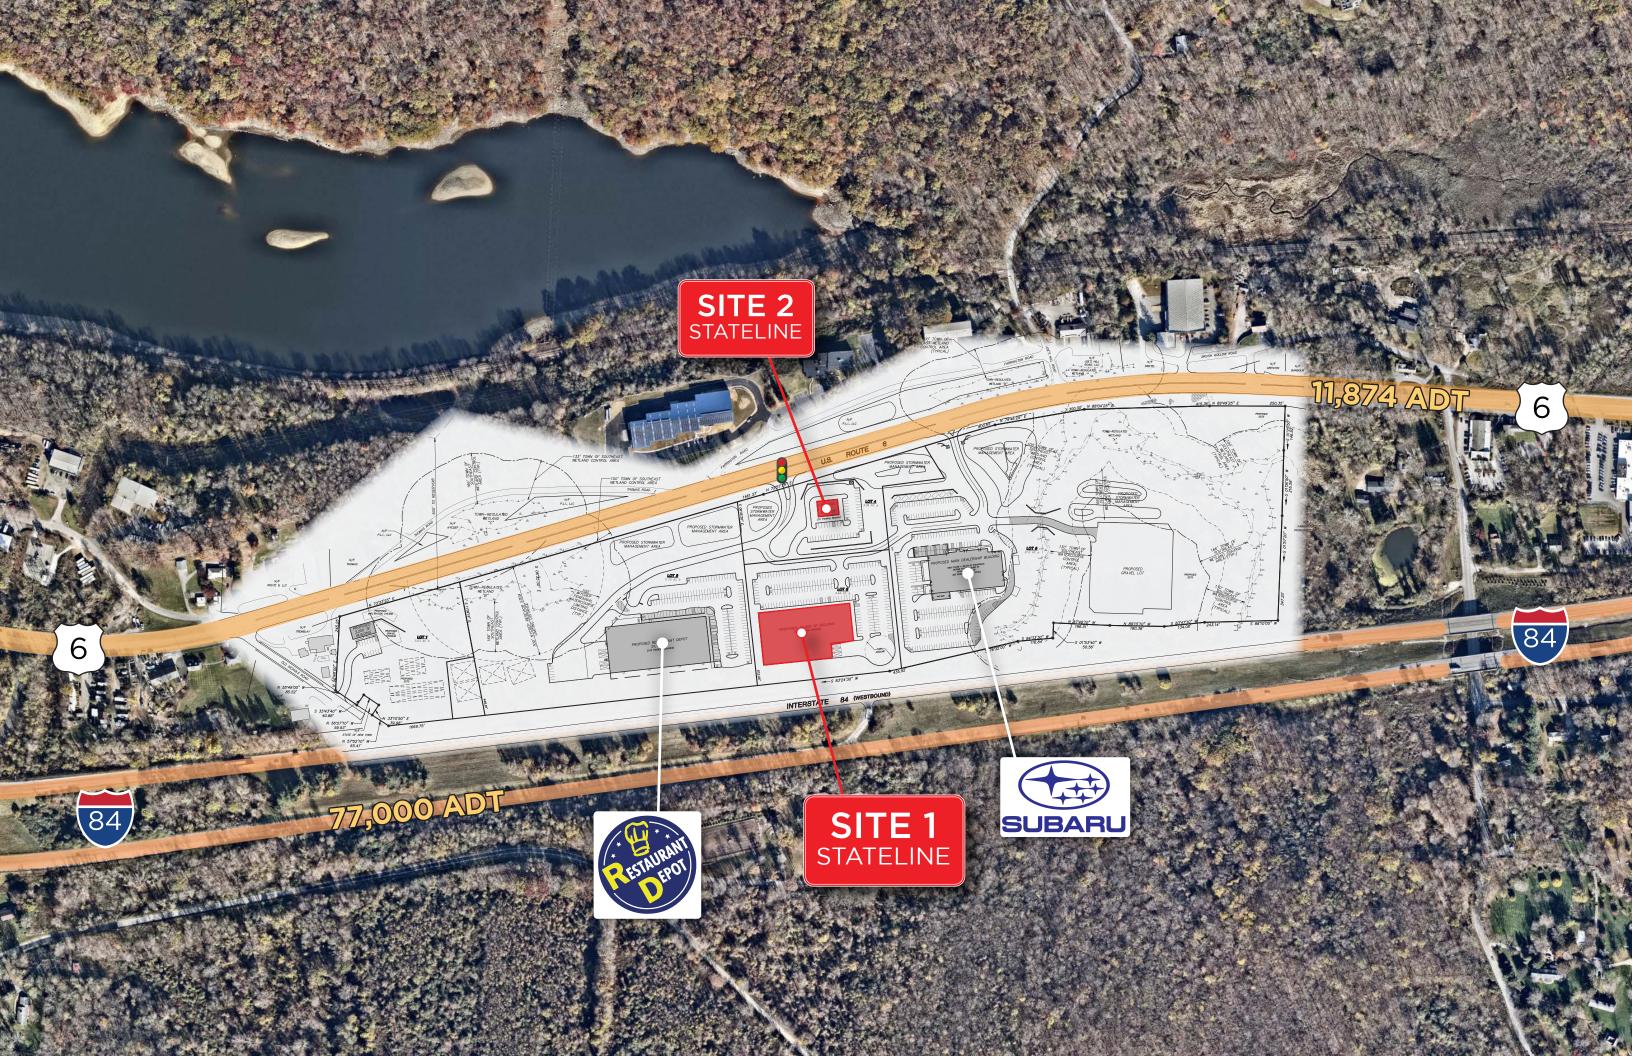

| 7 miles  | 10 miles  |
|----------------------|-----------|----------|-----------|
| Population           | 41,979    | 125,740  | 239,460   |
| Daytime Population   | 45,904    | 118,203  | 228,580   |
| Median HH Income     | \$107,764 | \$94,136 | \$101,311 |
| Number of Households | 15,240    | 44,420   | 86,186    |
| % Home Ownership     | 69.6%     | 63.1%    | 67.1%     |
| Median Age           | 43.7      | 41.5     | 42.9      |

Major shopping centers in Putnam County includes The Highlands Retail Center anchored by Home Depot, Kohl's, Marshalls, Michaels and DeCicco's, and properties owned by Urstadt Biddle Properties, including Somers Commons, anchored by Stop & Shop, Home Goods and New York Sports Clubs, and Carmel ShopRite Plaza, anchored by ShopRite and Cinema8.









## **Stateline Center**



## STATELINE CENTER

BREWSTER | NEW YORK

**JOE MASTROMONACO** 

212.687.2400 jmastromonaco@atlanticretail.com **ROBERT FINE** 

212.687.2400 rfine@atlanticretail.com

135 Fifth Avenue | 9th Floor

New York, New York 10010 212.687.2400 www.atlanticretail.com