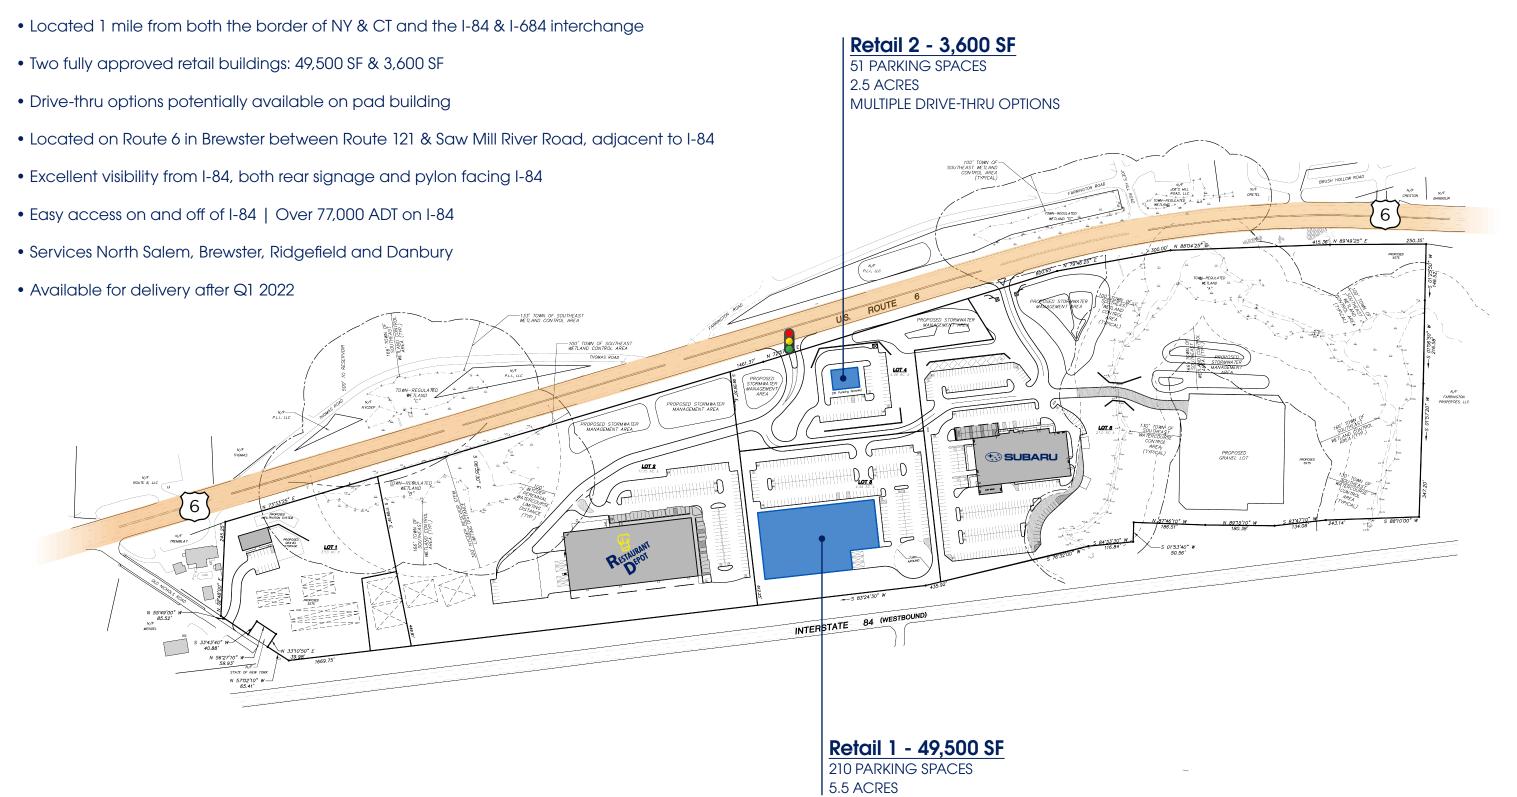

|----------------------|-----------|----------|-----------|
| Population           | 41,979    | 125,740  | 239,460   |
| Daytime Population   | 45,904    | 118,203  | 228,580   |
| Median HH Income     | \$107,764 | \$94,136 | \$101,311 |
| Number of Households | 15,240    | 44,420   | 86,186    |
| % Home Ownership     | 69.6%     | 63.1%    | 67.1%     |
| Median Age           | 43.7      | 41.5     | 42.9      |

Major shopping centers in Putnam County includes The Highlands Retail Center anchored by Home Depot, Kohl's, Marshalls, Michaels and DeCicco's, and properties owned by Urstadt Biddle Properties, including Somers Commons, anchored by Stop & Shop, Home Goods and New York Sports Clubs, and Carmel ShopRite Plaza, anchored by ShopRite and Cinema8.









## **Stateline Center**



## STATELINE CENTER

BREWSTER | NEW YORK

**JOE MASTROMONACO** 

212.687.2400 jmastromonaco@atlanticretail.com **ROBERT FINE** 

212.687.2400 rfine@atlanticretail.com

135 Fifth Avenue | 9th Floor

New York, New York 10010 212.687.2400 www.atlanticretail.com