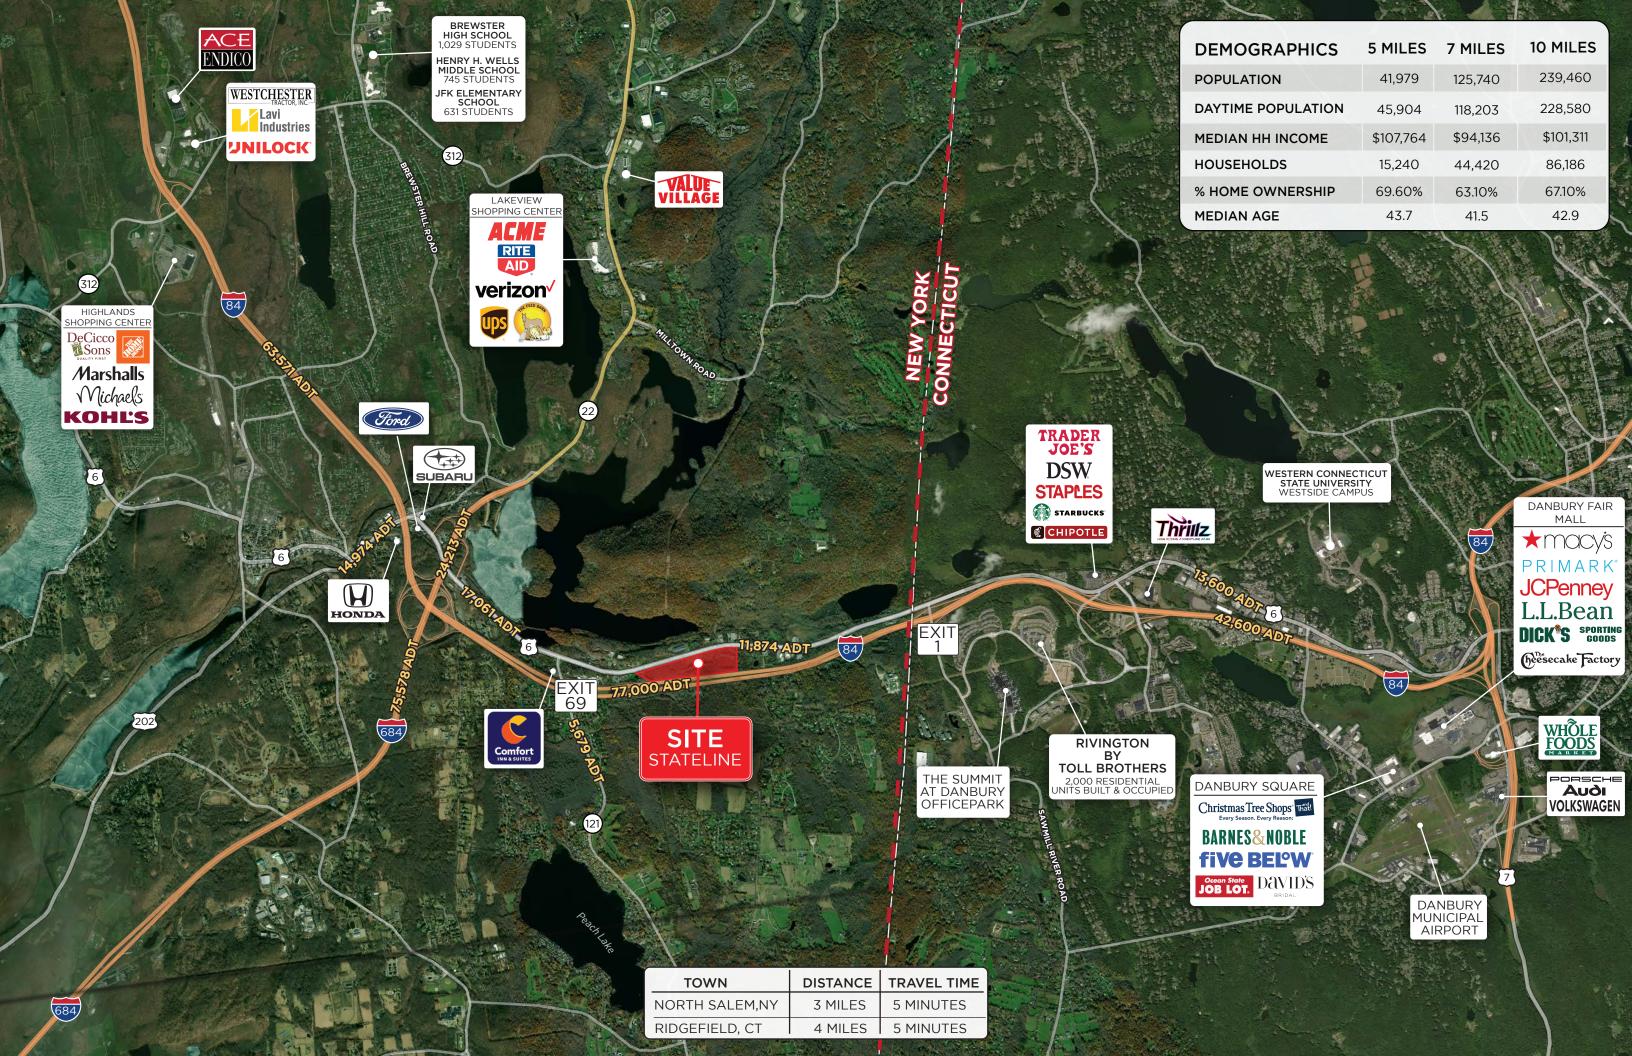

| DEMOGRAPHICS         | 5 miles   | 7 miles  | 10 miles  |
|----------------------|-----------|----------|-----------|
| Population           | 41,979    | 125,740  | 239,460   |
| Daytime Population   | 45,904    | 118,203  | 228,580   |
| Median HH Income     | \$107,764 | \$94,136 | \$101,311 |
| Number of Households | 15,240    | 44,420   | 86,186    |
| % Home Ownership     | 69.6%     | 63.1%    | 67.1%     |
| Median Age           | 43.7      | 41.5     | 42.9      |

Major shopping centers in Putnam County includes The Highlands Retail Center anchored by Home Depot, Kohl's, Marshalls, Michaels and DeCicco's, and properties owned by Urstadt Biddle Properties, including Somers Commons, anchored by Stop & Shop, Home Goods and New York Sports Clubs, and Carmel ShopRite Plaza, anchored by ShopRite and Cinema8.