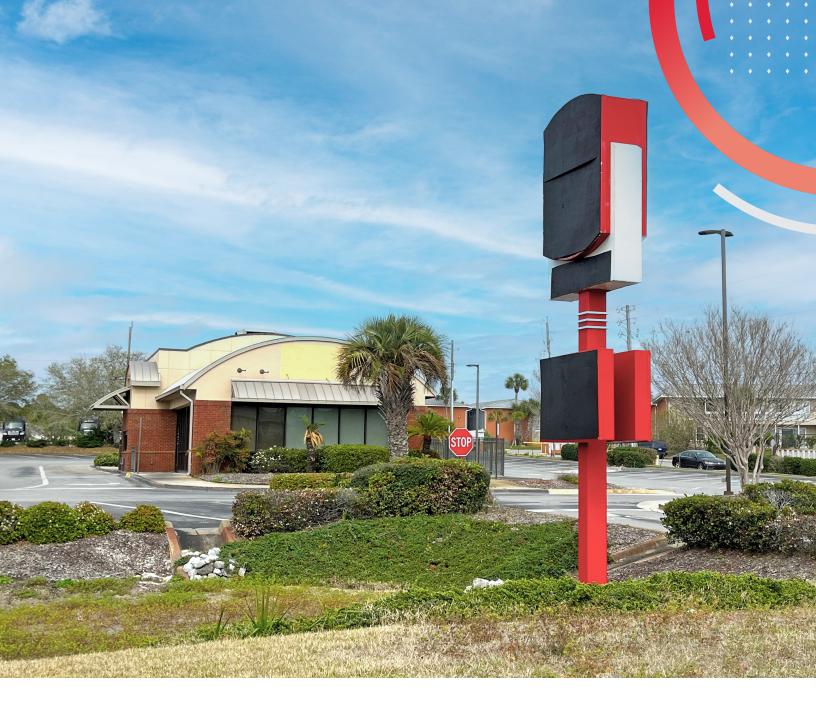

#### **HIGHLY VISIBLE SITE**

Destin, known for beautiful beaches and a busy tourist destination, this 1.22 acre site is located along the highly trafficked retail corridor that runs through the City of Destin. The former freestanding restaurant is 2,643 sq. ft is conveniently located at a signalized intersection. The site is less than a 10 minute drive to the Destin Harbor Boardwalk, one of the most highlighted attractions in Destin. Highlights include:

## Property Photos