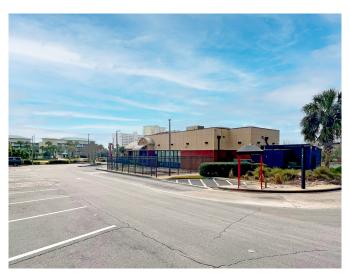

#### **HIGHLY VISIBLE SITE**

Destin, known for beautiful beaches and a busy tourist destination, this 1.22 acre site is located along the highly trafficked retail corridor that runs through the City of Destin. The former freestanding restaurant is 2,643 sq. ft is conveniently located at a signalized intersection. The site is less than a 10 minute drive to the Destin Harbor Boardwalk, one of the most highlighted attractions in Destin. Highlights include:

## Property Photos