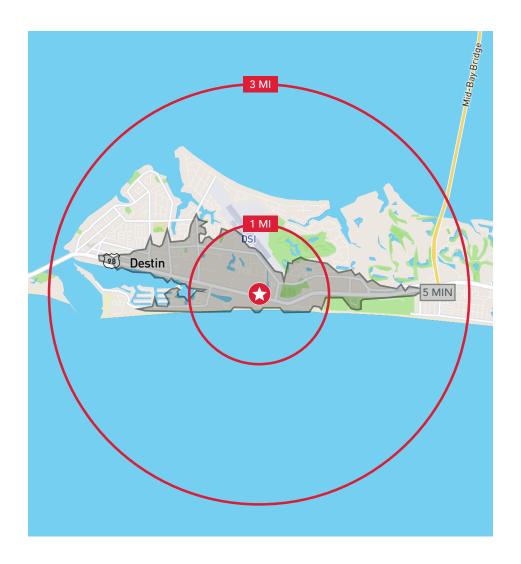

## Demographics

| *2020 ESTIMATES | TOTAL<br>POPULATION | DAYTIME<br>POPULATION | MEDIAN HH<br>INCOME | TOTAL<br>HOUSEHOLDS | MEDIAN<br>AGE |
|-----------------|---------------------|-----------------------|---------------------|---------------------|---------------|
| 1 MILE          | 3,487               | 6,881                 | \$81,890            | 1,578               | 38.2          |
| 3 MILES         | 16,417              | 26,619                | \$86,021            | 7,149               | 43.7          |
| 5 MILES         | 20,897              | 33,200                | \$86,827            | 9,172               | 45.0          |
| 5 MINUTES       | 9,365               | 17,655                | \$83,584            | 4,324               | 41.6          |
| 10 MINUTES      | 20,927              | 33,365                | \$86,587            | 9,215               | 45.1          |
| 15 MINUTES      | 30,975              | 48,498                | \$84,267            | 13,750              | 46.8          |