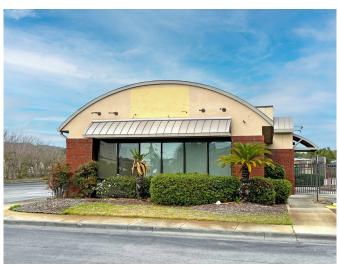

#### **HIGHLY VISIBLE SITE**

Destin, known for beautiful beaches and a busy tourist destination, this 1.22 acre site is located along the highly trafficked retail corridor that runs through the City of Destin. The former freestanding restaurant is 2,643 sq. ft is conveniently located at a signalized intersection. The site is less than a 10 minute drive to the Destin Harbor Boardwalk, one of the most highlighted attractions in Destin. Highlights include:

## Property Photos