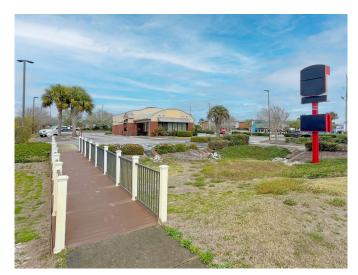

FOR SALE

## FORMER **RESTAURANT**

1063 HIGHWAY 98 E • DESTIN, FL 32541



**CBRE** 

### Property Overview

#### **HIGHLY VISIBLE SITE**

Destin, known for beautiful beaches and a busy tourist destination, this 1.22 acre site is located along the highly trafficked retail corridor that runs through the City of Destin. The former freestanding restaurant is 2,643 sq. ft is conveniently located at a signalized intersection. The site is less than a 10 minute drive to the Destin Harbor Boardwalk, one of the most highlighted attractions in Destin. Highlights include:

- Zoned: TCMU Town Center Mixed Use
- Built in 1996
- Frontage: ±178' on U.S. 98

- Drive-thru
- Outdoor Seating
- 4.5 million people visit Destin annually



## Property Photos













## Demographics

| *2020 ESTIMATES | TOTAL<br>POPULATION | DAYTIME<br>POPULATION | MEDIAN HH<br>INCOME | TOTAL<br>HOUSEHOLDS | MEDIAN<br>AGE |
|-----------------|---------------------|-----------------------|---------------------|---------------------|---------------|
| 1 MILE          | 3,487               | 6,881                 | \$81,890            | 1,578               | 38.2          |
| 3 MILES         | 16,417              | 26,619                | \$86,021            | 7,149               | 43.7          |
| 5 MILES         | 20,897              | 33,200                | \$86,827            | 9,172               | 45.0          |
| 5 MINUTES       | 9,365               | 17,655                | \$83,584            | 4,324               | 41.6          |
| 10 MINUTES