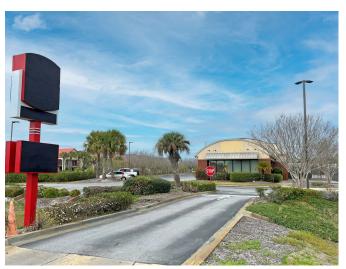

FOR SALE

## FORMER **RESTAURANT**

1063 HIGHWAY 98 E • DESTIN, FL 32541



**CBRE** 

### Property Overview

#### **HIGHLY VISIBLE SITE**

Destin, known for beautiful beaches and a busy tourist destination, this 1.22 acre site is located along the highly trafficked retail corridor that runs through the City of Destin. The former freestanding restaurant is 2,643 sq. ft is conveniently located at a signalized intersection. The site is less than a 10 minute drive to the Destin Harbor Boardwalk, one of the most highlighted attractions in Destin. Highlights include:

- Zoned: TCMU Town Center Mixed Use
- Built in 1996
- Frontage: ±178' on U.S. 98

- Drive-thru
- Outdoor Seating
- 4.5 million people visit Destin annually



## Property Photos













## Demographics

| *2020 ESTIMATES | TOTAL<br>POPULATION | DAYTIME<br>POPULATION | MEDIAN HH<br>INCOME | TOTAL<br>HOUSEHOLDS | MEDIAN<br>AGE |
|-----------------|---------------------|-----------------------|---------------------|---------------------|---------------|
| 1 MILE          | 3,487               | 6,881                 | \$81,890            | 1,578               | 38.2          |
| 3 MILES         | 16,417              | 26,619                | \$86,021            | 7,149               | 43.7          |
| 5 MILES         | 20,897              | 33,200                | \$86,827            | 9,172               | 45.0          |
| 5 MINUTES       | 9,365               | 17,655                | \$83,584            | 4,324               | 41.6          |
| 10 MINUTES