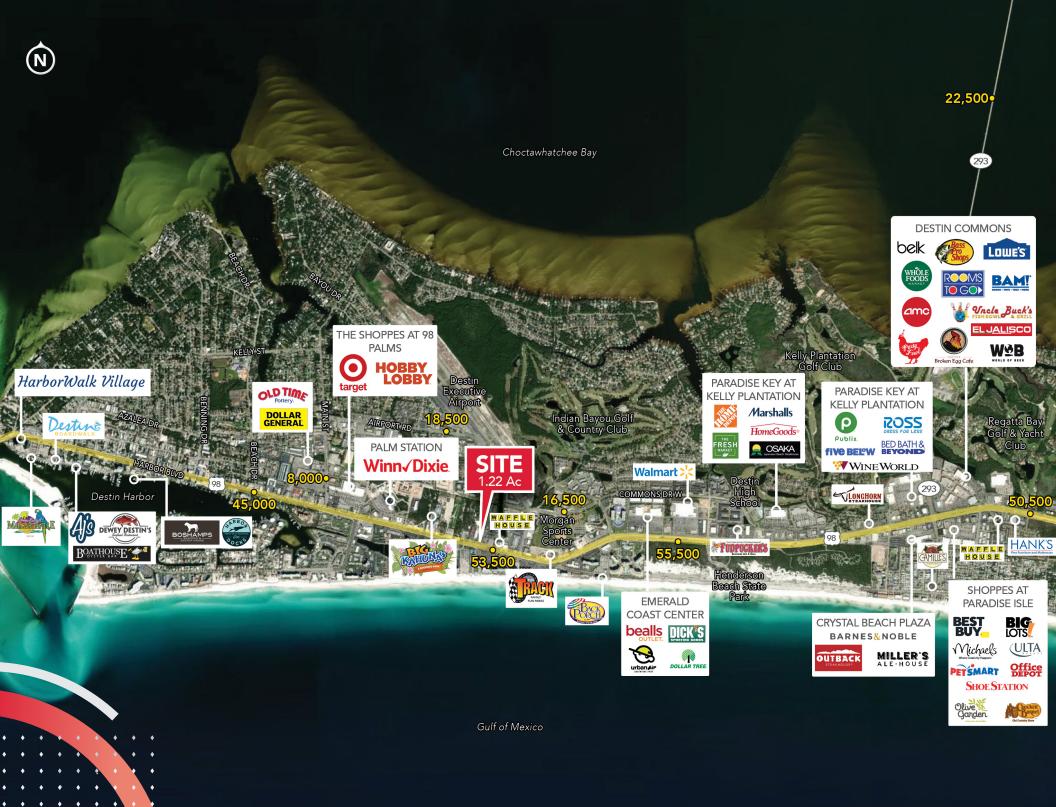

#### **HIGHLY VISIBLE SITE**

Destin, known for beautiful beaches and a busy tourist destination, this 1.22 acre site is located along the highly trafficked retail corridor that runs through the City of Destin. The former freestanding restaurant is 2,643 sq. ft is conveniently located at a signalized intersection. The site is less than a 10 minute drive to the Destin Harbor Boardwalk, one of the most highlighted attractions in Destin. Highlights include:

## MAJOR TRAFFIC GENERATORS

- Destin Commons
- The Shoppes Ninety Eight Palms
- Walmart