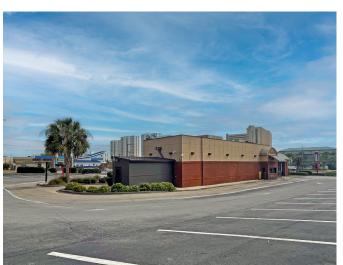

#### **HIGHLY VISIBLE SITE**

Destin, known for beautiful beaches and a busy tourist destination, this 1.22 acre site is located along the highly trafficked retail corridor that runs through the City of Destin. The former freestanding restaurant is 2,643 sq. ft is conveniently located at a signalized intersection. The site is less than a 10 minute drive to the Destin Harbor Boardwalk, one of the most highlighted attractions in Destin. Highlights include:

## Property Photos