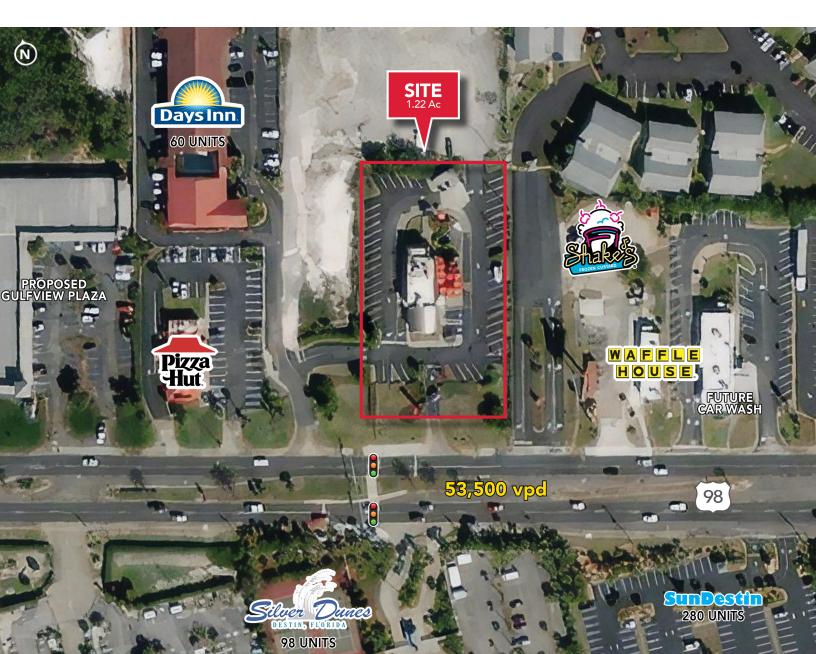

#### **HIGHLY VISIBLE SITE**

Destin, known for beautiful beaches and a busy tourist destination, this 1.22 acre site is located along the highly trafficked retail corridor that runs through the City of Destin. The former freestanding restaurant is 2,643 sq. ft is conveniently located at a signalized intersection. The site is less than a 10 minute drive to the Destin Harbor Boardwalk, one of the most highlighted attractions in Destin. Highlights include:

- Zoned: TCMU Town Center Mixed Use
- Built in 1996
- Frontage: ±178' on U.S. 98

- Drive-thru
- Outdoor Seating
- 4.5 million people visit Destin annually

## MAJOR TRAFFIC GENERATORS

- Destin Commons
- The Shoppes Ninety Eight Palms
- Walmart