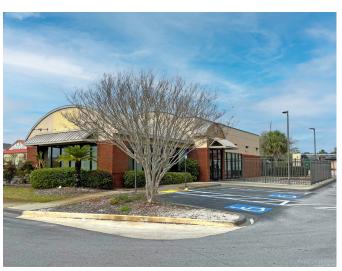

#### **HIGHLY VISIBLE SITE**

Destin, known for beautiful beaches and a busy tourist destination, this 1.22 acre site is located along the highly trafficked retail corridor that runs through the City of Destin. The former freestanding restaurant is 2,643 sq. ft is conveniently located at a signalized intersection. The site is less than a 10 minute drive to the Destin Harbor Boardwalk, one of the most highlighted attractions in Destin. Highlights include:

## Property Photos