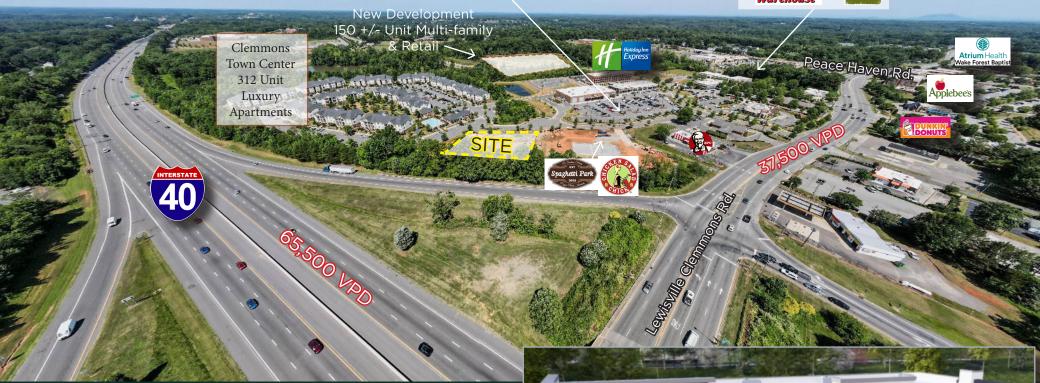

## **FOR LEASE**

PRIME CLEMMONS RETAIL, NEW CONSTRUCTION 1,250-6,000 SF AVAILABLE

CLEMMONS TOWN CENTER | CLEMMONS, NC

# **PROPERTY SUMMARY**

3487 GENTRY LANE CLEMMONS, NC 27012

BLDG SIZE: 10,000 +/- SF LAND AREA: 1.35 +/- AC

ZONING: HB

#### **HIGHLIGHTS**

- 1,250 6,000 SF new construction in high traffic hotspot Clemmons Town Center
- 312 luxury apartments within walking distance, 150+/more planned on Village Point Drive
- Tenant uses: Retail, Restaurant, Office
- Available Q2 2025