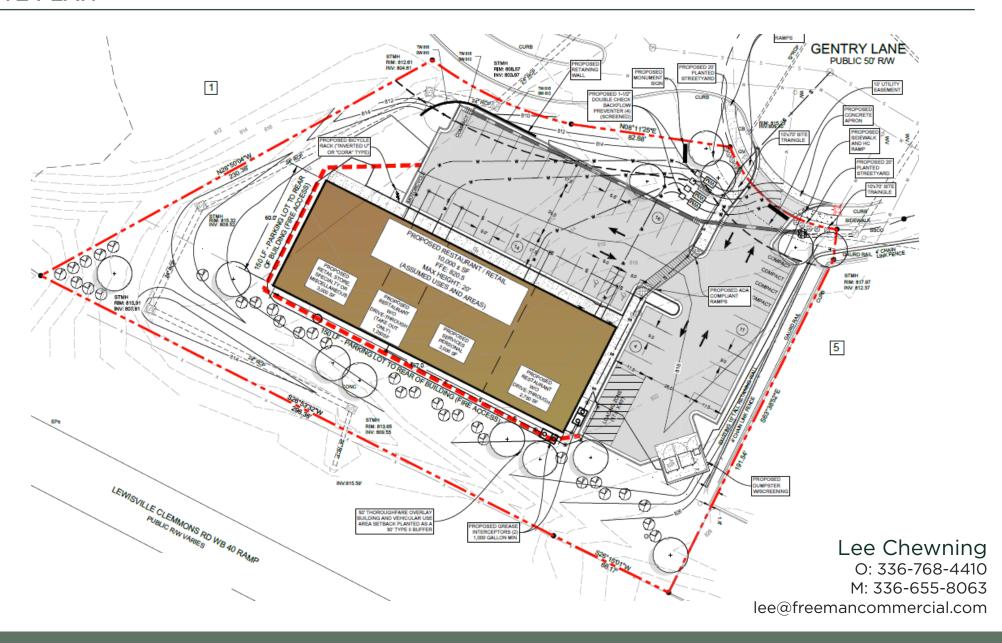

# **PROPERTY SUMMARY**

3487 GENTRY LANE CLEMMONS, NC 27012

BLDG SIZE: 10,000 +/- SF LAND AREA: 1.35 +/- AC

ZONING: HB

### SITE PLAN

1255 CREEKSHIRE WAY SUITE 200 WINSTON-SALEM NC 27103 | WWW.FREEMANCOMMERCIAL.COM