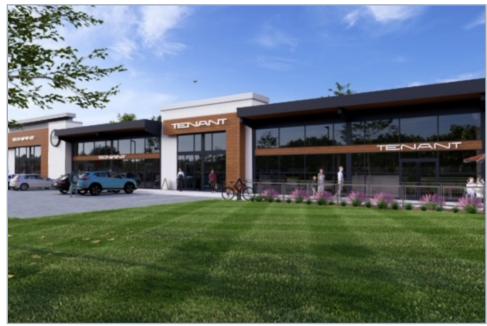

## **FOR LEASE**

PRIME CLEMMONS RETAIL, NEW CONSTRUCTION 1,250-6,000 SF AVAILABLE

CLEMMONS TOWN CENTER | CLEMMONS, NC

#### **HIGHLIGHTS**

- 1,250 6,000 SF new construction in high traffic hotspot Clemmons Town Center
- 312 luxury apartments within walking distance, 150+/more planned on Village Point Drive
- Tenant uses: Retail, Restaurant, Office
- Available Q2 2025