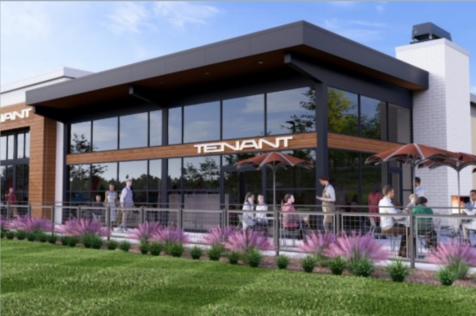

## **FOR LEASE**

PRIME CLEMMONS RETAIL, NEW CONSTRUCTION 1,250-6,000 SF AVAILABLE

CLEMMONS TOWN CENTER | CLEMMONS, NC

#### **HIGHLIGHTS**

- 1,250 6,000 SF new construction in high traffic hotspot Clemmons Town Center
- 312 luxury apartments within walking distance, 150+/more planned on Village Point Drive
- Tenant uses: Retail, Restaurant, Office
- Available Q2 2025