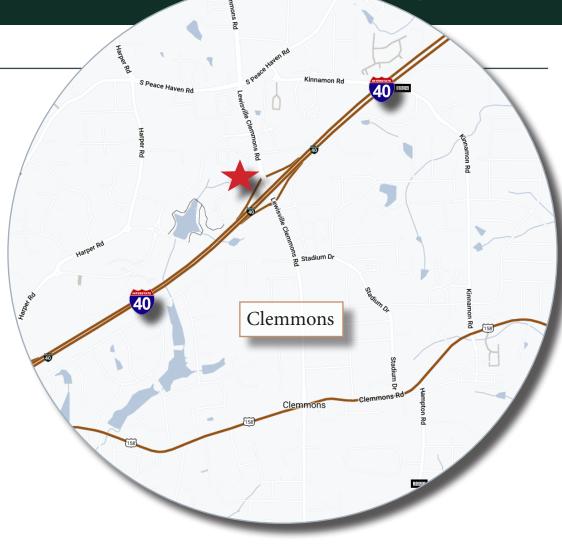

| DEMOGRAPHICS   | 3 MILES   | 5 MILES   | 7 MILES   |
|----------------|-----------|-----------|-----------|
| POPULATION     | 33,468    | 79,131    | 144,122   |
| HOUSEHOLDS     | 13,547    | 33,828    | 61,637    |
| MEDIAN AGE     | 44.2      | 43.1      | 42.7      |
| AVG. HH INCOME | \$119,140 | \$113,617 | \$114,761 |

# Village of Clemmons Overview

Discover Clemmons, a charming village in Forsyth County, NC, nestled in the picturesque Piedmont Triad just 10 miles southwest of Winston-Salem. Steeped in history, Clemmons was established in 1802 and later incorporated in 1986. The Village of Clemmons operates under a Council/Manager form of government, ensuring efficient and responsive governance.

With a thriving population of 21,823, Clemmons offers a vibrant and diverse community and is home to highly acclaimed public schools as well as the largest high school in Forsyth County. Clemmons' robust and growing economy embraces a rich and diverse faith community, thriving retail establishments and a healthy array of restaurants. Situated in the Northwestern Piedmont section of NC, Clemmons is an integral part of the Greensboro/Winston-Salem/High Point Standard Metropolitan Statistical Area.