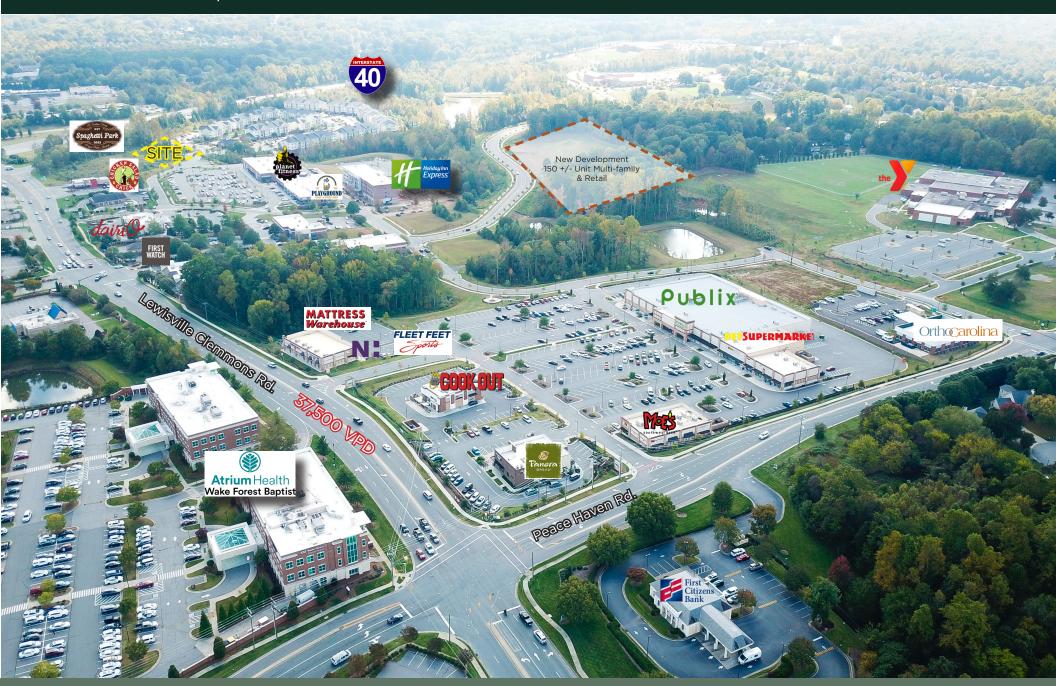

#### **HIGHLIGHTS**

- 1,250 6,000 SF new construction in high traffic hotspot Clemmons Town Center
- 312 luxury apartments within walking distance, 150+/more planned on Village Point Drive
- Tenant uses: Retail, Restaurant, Office
- Available Q2 2025

Lee Chewning 0: 336-768-4410

M: 336-655-8063

lee@freemancommercial.com

Clemmons Town Center