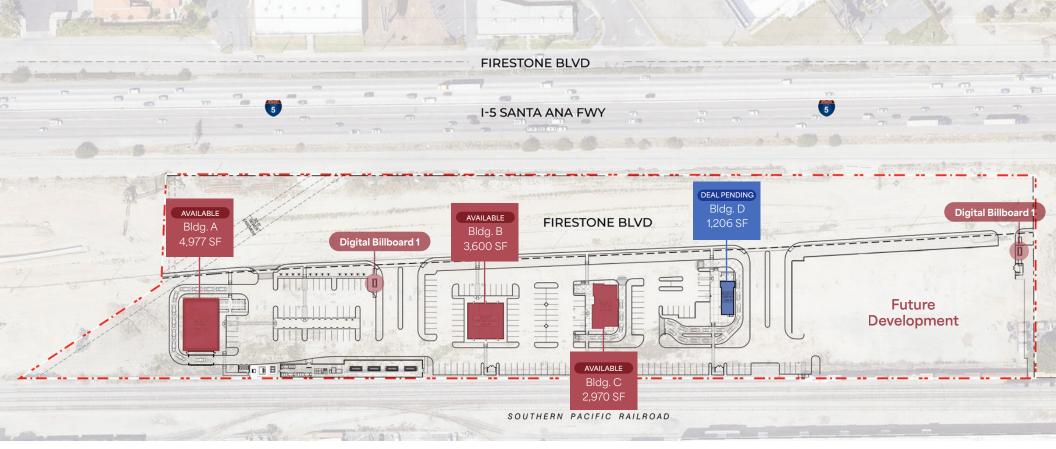

## **Building Area**

| Total Bldg Area            | 12,753 SF |
|----------------------------|-----------|
| Building D - Deal Pending! | 1,206 SF  |
| Building C                 | 2,970 SF  |
| Building B                 | 3,600 SF  |
| Building A                 | 4,977 SF  |