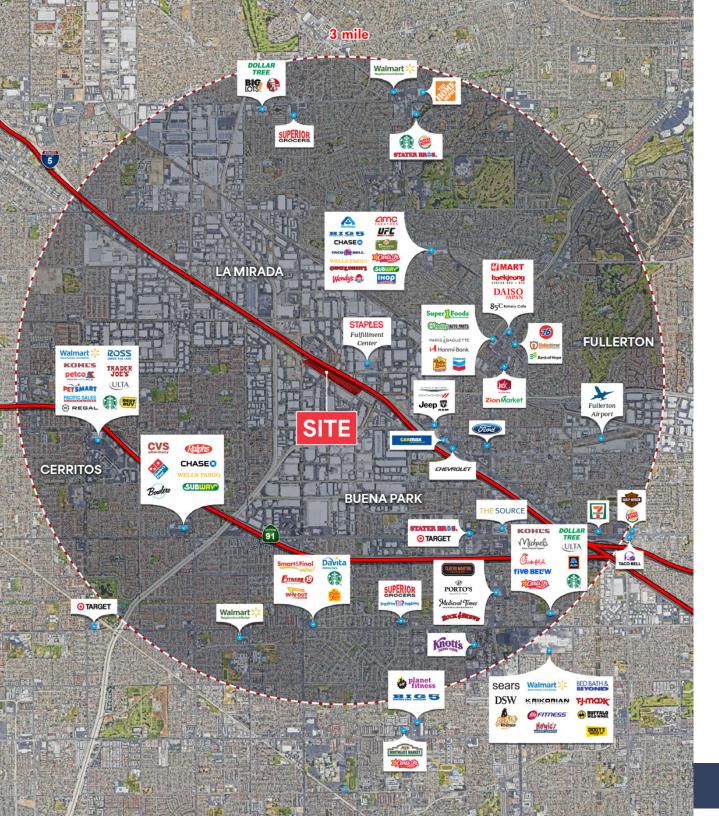

## TRADE AREA

### 2023 Estimated Demographic

\*Source: Ersi

#### 1 MILE

| Population           | 2,995     |
|----------------------|-----------|
| Avg Household Income | \$146,251 |
| Daytime Population   | 16,835    |

#### 3 MILES

| Population           | 177,293   |
|----------------------|-----------|
| Avg Household Income | \$131,001 |
| Daytime Population   | 95,252    |

#### **5 MILES**

| Population           | 626,288   |
|----------------------|-----------|
| Avg Household Income | \$120,703 |
| Daytime Population   | 228,268   |