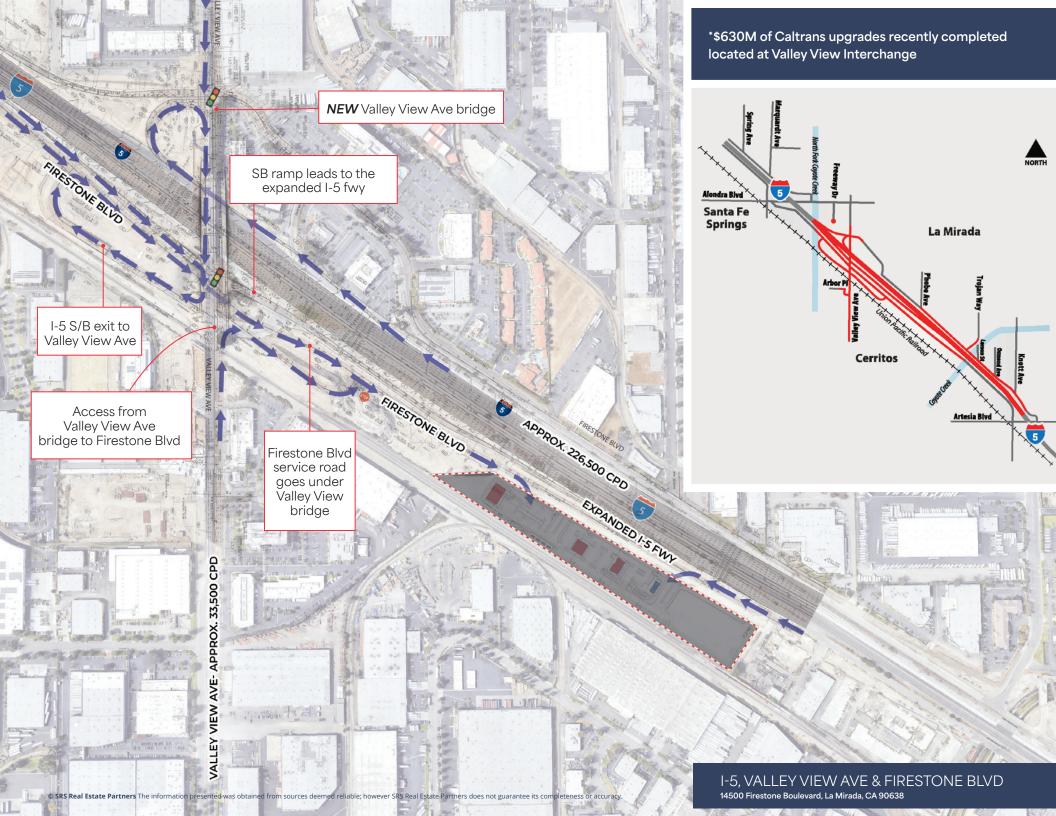

### I-5, VALLEY VIEW AVE & FIRESTONE BLVD

4500 Firestone Boulevard, La Mirada, CA 9063

- 7.4 AC Development (APN: 7003-007-006) catering to a wide variety of uses
- Massive \$1.9 Billion Caltrans upgrades underway and Valley View/Firestone recently completed
- Massive I-5 freeway frontage with over 226,000 cars per day and growing to over 320,000 CPD following completion of the recent Caltrans upgrades
- Convenient access along Firestone Blvd, which connects via I-5, Valley View and Artesia Blvd to the South
- Huge daytime population in the immediate area
- Flexible use opportunities (fast food, restaurant, c-store, gas station, medical, etc.)
- Caltrans upgrades providing improved access and circulation to and from I-5 freeway

#### **Traffic Counts**

\*Source: Costar

| I-5 Freeway     | approx. 226,500 cpd |
|-----------------|---------------------|
| Valley View Ave | approx. 33,500 cpd  |