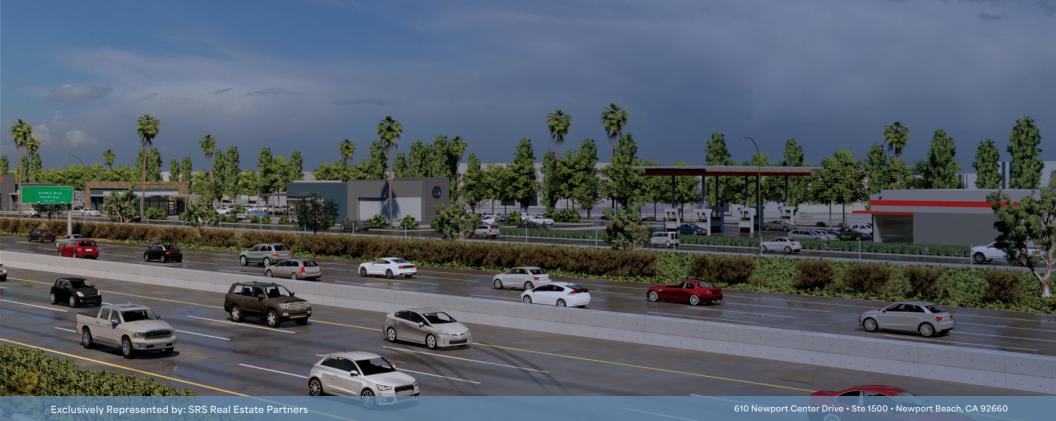

### I-5, VALLEY VIEW AVE & FIRESTONE BLVD

4500 Firestone Boulevard, La Mirada, CA 9063

- 7.4 AC Development (APN: 7003-007-006) catering to a wide variety of uses
- Massive \$1.9 Billion Caltrans upgrades underway and Valley View/Firestone recently completed
- Massive I-5 freeway frontage with over 226,000 cars per day and growing to over 320,000 CPD following completion of the recent Caltrans upgrades
- Convenient access along Firestone Blvd, which connects via I-5, Valley View and Artesia Blvd to the South
- Huge daytime population in the immediate area
- Flexible use opportunities (fast food, restaurant, c-store, gas station, medical, etc.)
- Caltrans upgrades providing improved access and circulation to and from I-5 freeway