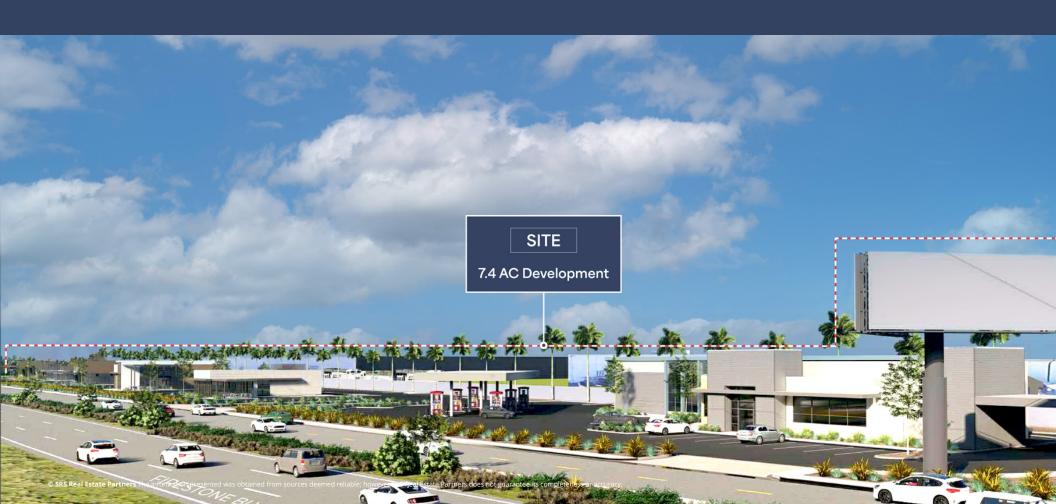

# 7.4 ACRE DEVELOPMENT

Pads Available for Ground Lease!

### I-5, VALLEY VIEW AVE & FIRESTONE BLVD

4500 Firestone Boulevard, La Mirada, CA 9063

- 7.4 AC Development (APN: 7003-007-006) catering to a wide variety of uses
- Massive \$1.9 Billion Caltrans upgrades underway and Valley View/Firestone recently completed
- Massive I-5 freeway frontage with over 226,000 cars per day and growing to over 320,000 CPD following completion of the recent Caltrans upgrades
- Convenient access along Firestone Blvd, which connects via I-5, Valley View and Artesia Blvd to the South
- Huge daytime population in the immediate area
- Flexible use opportunities (fast food, restaurant, c-store, gas station, medical, etc.)
- Caltrans upgrades providing improved access and circulation to and from I-5 freeway