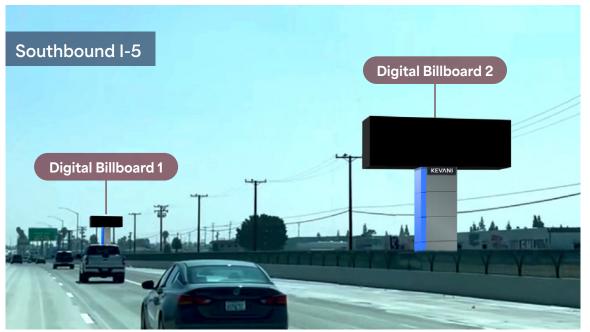

#### **Traffic Counts**

\*Source: Costar

| I-5 Freeway     | approx. 226,500 cpd |
|-----------------|---------------------|
| Valley View Ave | approx. 33,500 cpd  |