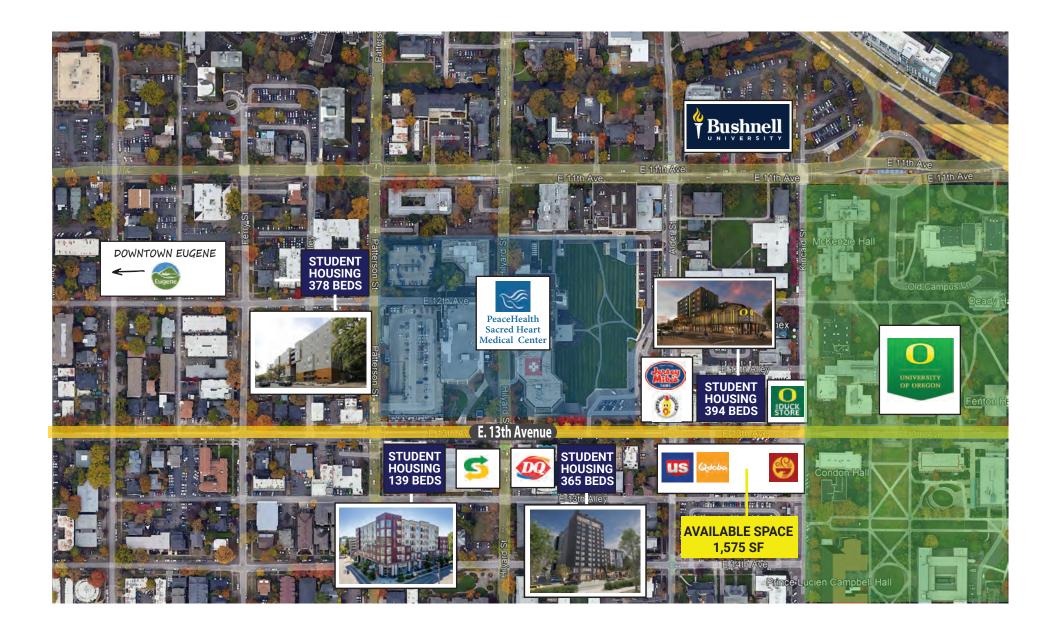

# CAMPUS RETAIL SPACE UNIVERSITY OF OREGON

- 1,575 SQUARE FEET
- SPACE HAS KITCHEN AREA (NO HOOD)
- LOCATED ON THE UNIVERSITY OF OREGON CAMPUS
- ACROSS FROM THE NEW FLOCK 13 STUDENT APARTMENTS (394 BEDS)
- HIGH VISIBILITY AND HEAVY FOOT TRAFFIC

## PROPERTY LOCATION MAP