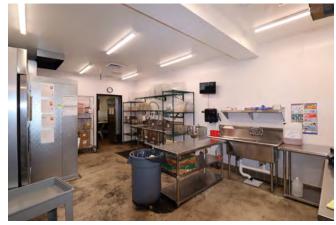

SPACE HAS KITCHEN AREA (NO HOOD)
- LOCATED ON THE UNIVERSITY OF OREGON CAMPUS
- ACROSS FROM THE NEW FLOCK 13 STUDENT APARTMENTS (394 BEDS)
- HIGH VISIBILITY AND HEAVY FOOT TRAFFIC

Lease Rate; \$38.00/SF/NNN



For more information contact:

#### **BILL NEWLAND**

bill@campbellre.com | (541) 484-2214

Licensed in the State of Oregon

#### **TIM CAMPBELL**

timc@campbellre.com | (541) 285-8865

Licensed in the State of Oregon

The information in this package was obtained from sources deemed reliable, and is not guaranteed by agent. Package is subject to change, error or omission, prior sale or lease, correction or withdrawal. Any party contemplating purchase is urged to conduct their own independent study and inspection.

## FLOOR PLAN - 854 E 13TH AVE





## **INTERIOR PHOTOS**















## PROPERTY LOCATION MAP