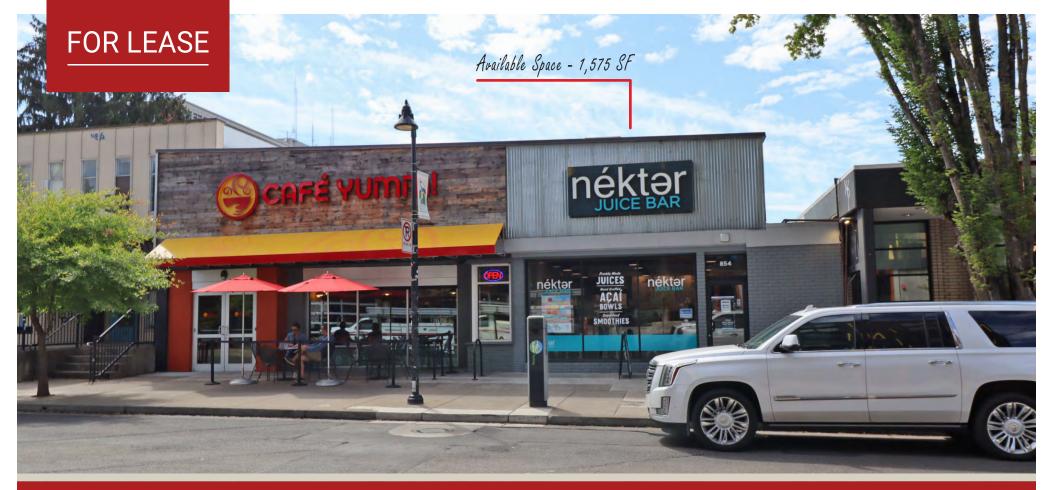

### 854 E 13TH AVENUE - EUGENE, OREGON

# CAMPUS RETAIL SPACE UNIVERSITY OF OREGON

- 1,575 SQUARE FEET
- SPACE HAS KITCHEN AREA (NO HOOD)
- LOCATED ON THE UNIVERSITY OF OREGON CAMPUS
- ACROSS FROM THE NEW FLOCK 13 STUDENT APARTMENTS (394 BEDS)
- HIGH VISIBILITY AND HEAVY FOOT TRAFFIC