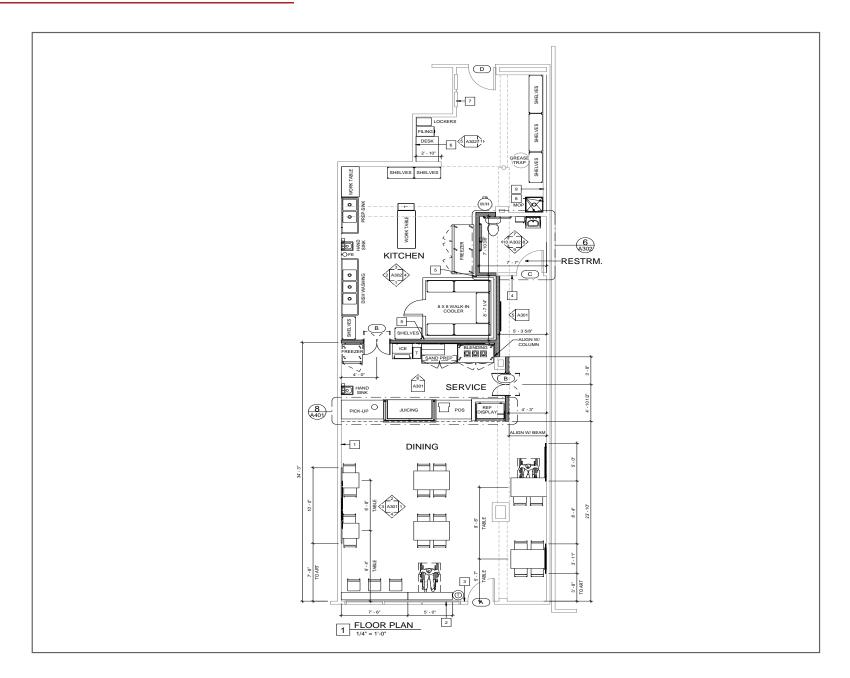

ITY OF OREGON

- 1,575 SQUARE FEET
- SPACE HAS KITCHEN AREA (NO HOOD)
- LOCATED ON THE UNIVERSITY OF OREGON CAMPUS
- ACROSS FROM THE NEW FLOCK 13 STUDENT APARTMENTS (394 BEDS)
- HIGH VISIBILITY AND HEAVY FOOT TRAFFIC

Lease Rate; \$38.00/SF/NNN



For more information contact:

#### **BILL NEWLAND**

bill@campbellre.com | (541) 484-2214

Licensed in the State of Oregon

#### **TIM CAMPBELL**

timc@campbellre.com | (541) 285-8865

Licensed in the State of Oregon

The information in this package was obtained from sources deemed reliable, and is not guaranteed by agent. Package is subject to change, error or omission, prior sale or lease, correction or withdrawal. Any party contemplating purchase is urged to conduct their own independent study and inspection.

## FLOOR PLAN - 854 E 13TH AVE





## **INTERIOR PHOTOS**















## PROPERTY LOCATION MAP