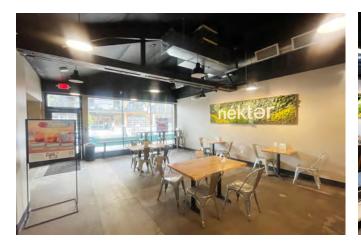

E FEET
- SPACE HAS KITCHEN AREA (NO HOOD)
- LOCATED ON THE UNIVERSITY OF OREGON CAMPUS
- ACROSS FROM THE NEW FLOCK 13 STUDENT APARTMENTS (394 BEDS)
- HIGH VISIBILITY AND HEAVY FOOT TRAFFIC

Lease Rate; \$38.00/SF/NNN



For more information contact:

#### **BILL NEWLAND**

bill@campbellre.com | (541) 484-2214

Licensed in the State of Oregon

#### **TIM CAMPBELL**

timc@campbellre.com | (541) 285-8865

Licensed in the State of Oregon

The information in this package was obtained from sources deemed reliable, and is not guaranteed by agent. Package is subject to change, error or omission, prior sale or lease, correction or withdrawal. Any party contemplating purchase is urged to conduct their own independent study and inspection.

## FLOOR PLAN - 854 E 13TH AVE





## **INTERIOR PHOTOS**















## PROPERTY LOCATION MAP