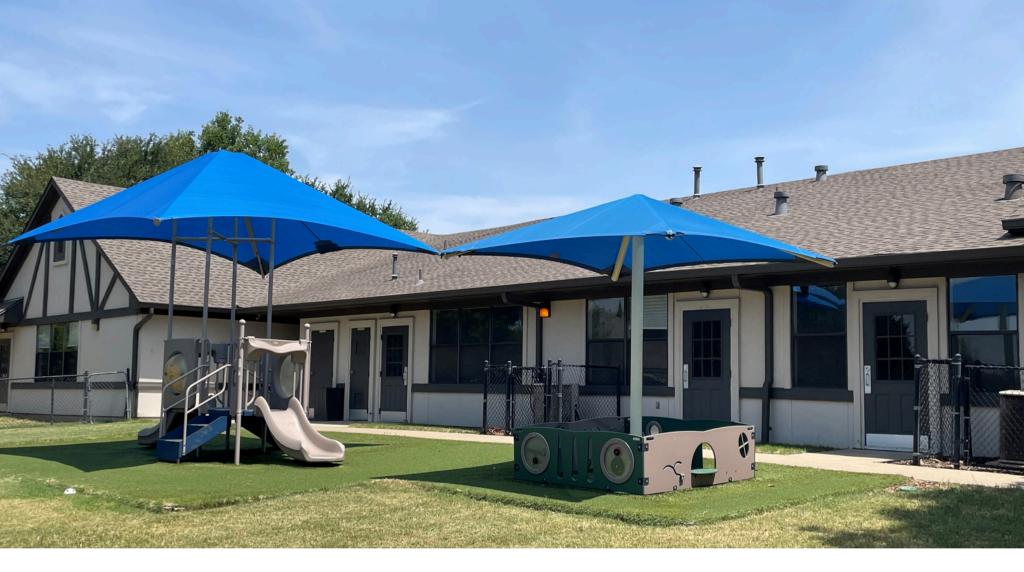

# Property Details

1750 RUFE SNOW DR KELLER TX, 76248

**±7,942 SF** BUILDING SIZE

#### PROPERTY DESCRIPTION

Take advantage of the chance to acquire a premium educational property in Keller, TX. This property boasts a spacious 1.39acre lot and a 7,942 SF building, ideally zoned for retail with "E" Education occupancy, accommodating up to 390 people. The building is equipped with fire sprinklers and a dependable fire alarm system for added safety and security.