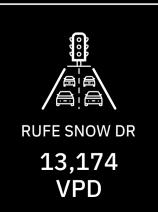

# 1750 RUFE SNOW DR KELLER TX, 76248

### FOR SALE | SCHOOL BUILDING



# Property Details

1750 RUFE SNOW DR KELLER TX, 76248





**±7,942 SF** BUILDING SIZE



#### PROPERTY DESCRIPTION

Take advantage of the chance to acquire a premium educational property in Keller, TX. This property boasts a spacious 1.39acre lot and a 7,942 SF building, ideally zoned for retail with "E" Education occupancy, accommodating up to 390 people. The building is equipped with fire sprinklers and a dependable fire alarm system for added safety and security.







#### 2023 DEMOGRAPHICS





**± 11.7 MILES** DALLAS FORT WORTH INTERNATIONAL AIRPORT



± 14.2 MILES DOWNTOWN FORT WORTH



FOR SALE 1750 Rufe Snow Dr Keller TX, 76248



## Traffic Counts

1750 RUFE SNOW DR KELLER TX, 76248







## FORMER SCHOOL BUILDINGS FOR SALE IN TROPHY CLUB AND KELLER, TEXAS





#### Jim Turano EXECUTIVE VICE PRESIDENT

(972) 386-1424 Direct (214) 616-4437 Cell jturano@henrysmiller.com

#### Lane Kommer SENIOR VICE PRESIDENT

(972) 419-4093 Direct (469) 258-0088 Cell lkommer@henrysmiller.com

NOTICE & DISCLAIMER: The enclosed information is from sources believed to be reliable, but Henry S. Miller Brokerage, LLC has not verified the accuracy of the information. Henry S. Miller Brokerage, LLC makes no guarantee, warranty or representation as to the information, and assumes no responsibility for any error, omission or inaccuracy. The information is subject to the possibility of errors, omissions, changes of condition, including price or rental, or withdrawal without notice. Any projections,