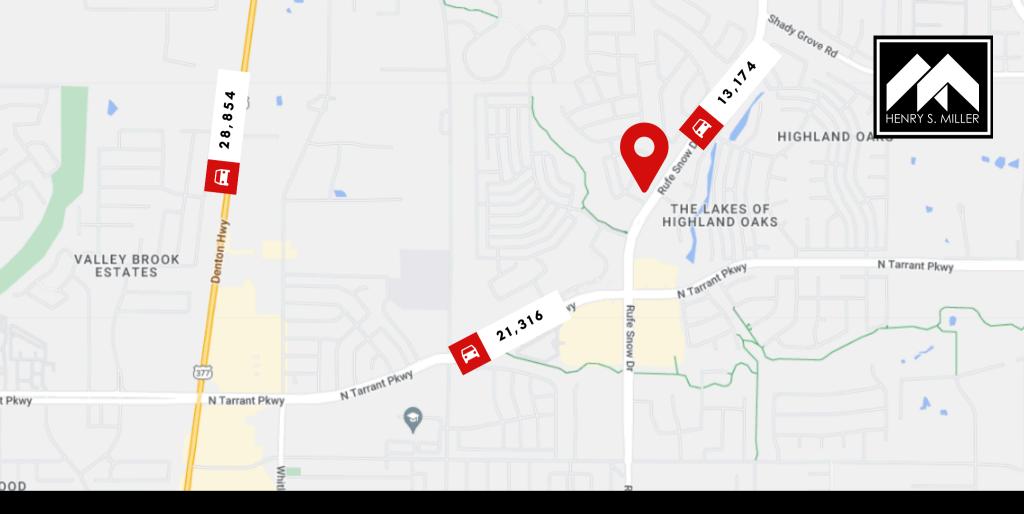

# 1750 RUFE SNOW DR KELLER TX, 76248

### FOR SALE | SCHOOL BUILDING



# Property Details

1750 RUFE SNOW DR KELLER TX, 76248





**±7,942 SF** BUILDING SIZE



#### PROPERTY DESCRIPTION

Take advantage of the chance to acquire a premium educational property in Keller, TX. This property boasts a spacious 1.39acre lot and a 7,942 SF building, ideally zoned for retail with "E" Education occupancy, accommodating up to 390 people. The building is equipped with fire sprinklers and a dependable fire alarm system for added safety and security.







#### 2023 DEMOGRAPHICS





**± 11.7 MILES** DALLAS FORT WORTH INTERNATIONAL AIRPORT



± 14.2 MILES DOWNTOWN FORT WORTH



FOR SALE 1750 Rufe Snow Dr Keller TX, 76248



## Traffic Counts

1750 RUFE SNOW DR KELLER TX, 76248







## FORMER SCHOOL BUILDINGS FOR SALE IN TROPHY CLUB AND KELLER, TEXAS





#### Jim Turano EXECUTIVE VICE PRESIDENT

(972) 386-1424 Direct (214) 616-4437 Cell jturano@henrysmiller.com

#### Lane Kommer SENIOR VICE PRESIDENT

(972) 419-4093 Direct (469) 258-0088 Cell lkommer@henrysmiller.com

NOTICE & DISCLAIMER: The enclosed information is from sources believed to be reliable, but Henry S. Miller Brokerage, LLC has not verified the accuracy of the information. Henry S. Miller Brokerage, LLC makes no guarantee, warranty or representation as to the information, and assumes no responsibility for any error, omission or inaccuracy. The information is subject to the possibility of errors, omissions, changes of condition, including pri