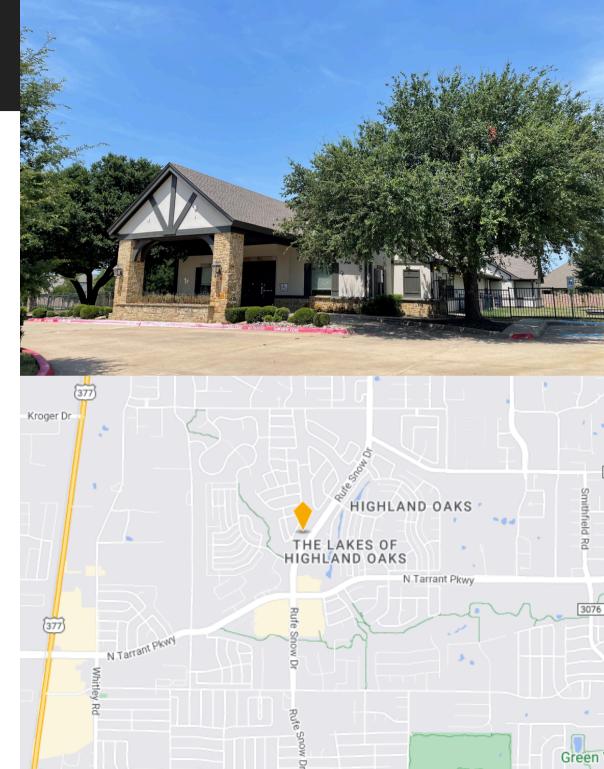

# 1750 RUFE SNOW DR KELLER TX, 76248

# Property Details

1750 RUFE SNOW DR KELLER TX, 76248

**±7,942 SF** BUILDING SIZE