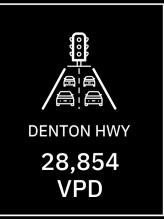

# 1750 RUFE SNOW DR KELLER TX, 76248

### FOR SALE | SCHOOL BUILDING



# Property Details

1750 RUFE SNOW DR KELLER TX, 76248





**±7,942 SF** BUILDING SIZE



#### PROPERTY DESCRIPTION

Take advantage of the chance to acquire a premium educational property in Keller, TX. This property boasts a spacious 1.39acre lot and a 7,942 SF building, ideally zoned for retail with "E" Education occupancy, accommodating up to 390 people. The building is equipped with fire sprinklers and a dependable fire alarm system for added safety and security.







#### 2023 DEMOGRAPHICS





**± 11.7 MILES** DALLAS FORT WORTH INTERNATIONAL AIRPORT



± 14.2 MILES DOWNTOWN FORT WORTH



FOR SALE 1750 Rufe Snow Dr Keller TX, 76248



## Traffic Counts

1750 RUFE SNOW DR KELLER TX, 76248







## FORMER SCHOOL BUILDINGS FOR SALE IN TROPHY CLUB AND KELLER, TEXAS





#### Jim Turano EXECUTIVE VICE PRESIDENT

(972) 386-1424 Direct (214) 616-4437 Cell jturano@henrysmiller.com

#### Lane Kommer SENIOR VICE PRESIDENT

(972) 419-4093 Direct (469) 258-0088 Cell lkommer@henrysmiller.com

NOTICE & DISCLAIMER: The enclosed information is from sources believed to be reliable, but Henry S. Miller Brokerage, LLC has not verified the accuracy of the information. Henry S. Miller Brokerage, LLC makes no guarantee, warranty or representation as to the information, and assumes no responsibility for any error, omission or inaccuracy. The information is subject to the possibility of errors, omissions, changes of condition, including price or rental, or withdrawal without notice. Any projectio