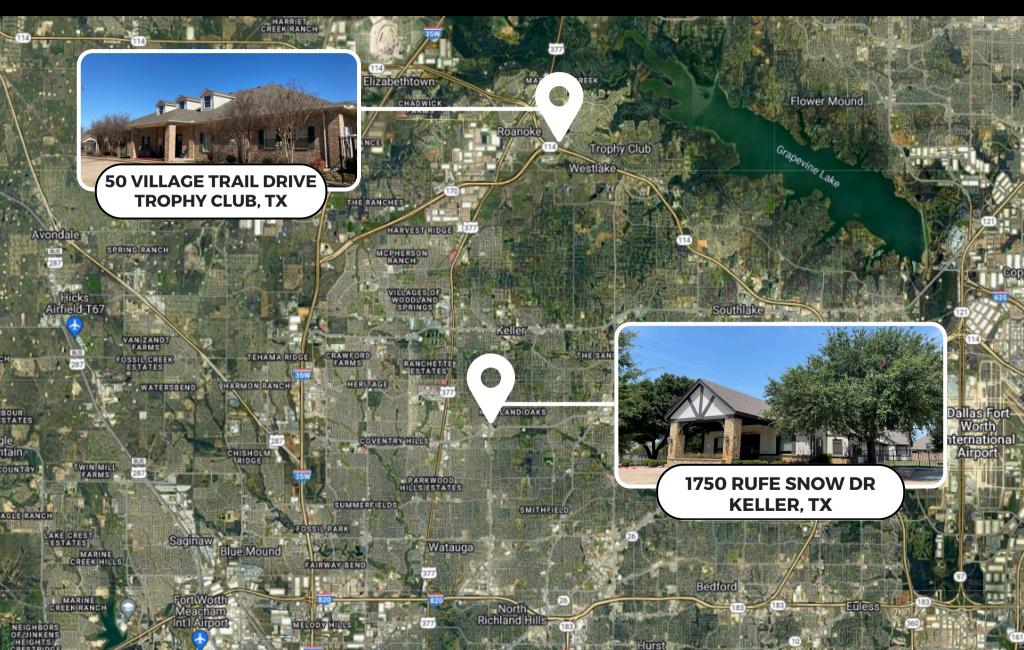

CHOOL BUILDING



# Property Details

1750 RUFE SNOW DR KELLER TX, 76248





**±7,942 SF** BUILDING SIZE



#### PROPERTY DESCRIPTION

Take advantage of the chance to acquire a premium educational property in Keller, TX. This property boasts a spacious 1.39acre lot and a 7,942 SF building, ideally zoned for retail with "E" Education occupancy, accommodating up to 390 people. The building is equipped with fire sprinklers and a dependable fire alarm system for added safety and security.







#### 2023 DEMOGRAPHICS





**± 11.7 MILES** DALLAS FORT WORTH INTERNATIONAL AIRPORT



± 14.2 MILES DOWNTOWN FORT WORTH



FOR SALE 1750 Rufe Snow Dr Keller TX, 76248



## Traffic Counts

1750 RUFE SNOW DR KELLER TX, 76248







## FORMER SCHOOL BUILDINGS FOR SALE IN TROPHY CLUB AND KELLER, TEXAS





#### Jim Turano EXECUTIVE VICE PRESIDENT

(972) 386-1424 Direct (214) 616-4437 Cell jturano@henrysmiller.com

#### Lane Kommer SENIOR VICE PRESIDENT

(972) 419-4093 Direct (469) 258-0088 Cell lkommer@henrysmiller.com

NOTICE & DISCLAIMER: The enclosed information is from sources believed to be reliable, but Henry S. Miller Brokerage, LLC has not verified the accuracy of the information. Henry S. Miller Brokerage, LLC makes no guarantee, warranty or representation as to the information, and assumes no responsibility for any error, omission or inaccuracy. The information is subject to the possibility of errors, omissions, changes of condition, including price or rental, or withdrawal without notice. Any projections, assumptions or estimates are for illustrative purposes only. Recipients