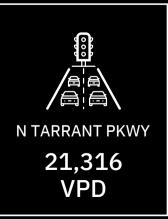

# 1750 RUFE SNOW DR KELLER TX, 76248

### FOR SALE | SCHOOL BUILDING



# Property Details

1750 RUFE SNOW DR KELLER TX, 76248





**±7,942 SF** BUILDING SIZE



#### PROPERTY DESCRIPTION

Take advantage of the chance to acquire a premium educational property in Keller, TX. This property boasts a spacious 1.39acre lot and a 7,942 SF building, ideally zoned for retail with "E" Education occupancy, accommodating up to 390 people. The building is equipped with fire sprinklers and a dependable fire alarm system for added safety and security.







#### 2023 DEMOGRAPHICS





**± 11.7 MILES** DALLAS FORT WORTH INTERNATIONAL AIRPORT



± 14.2 MILES DOWNTOWN FORT WORTH



FOR SALE 1750 Rufe Snow Dr Keller TX, 76248



## Traffic Counts

1750 RUFE SNOW DR KELLER TX, 76248







## FORMER SCHOOL BUILDINGS FOR SALE IN TROPHY CLUB AND KELLER, TEXAS





#### Jim Turano EXECUTIVE VICE PRESIDENT

(972) 386-1424 Direct (214) 616-4437 Cell jturano@henrysmiller.com

#### Lane Kommer SENIOR VICE PRESIDENT

(972) 419-4093 Direct (469) 258-0088 Cell lkommer@henrysmiller.com

NOTICE & DISCLAIMER: The enclosed information is from sources believed to be reliable, but Henry S. Miller Brokerage, LLC has not verified the accuracy of the information. Henry S. Miller Brokerage, LLC makes no guarantee, warranty or representation as to the information, and assumes no responsibility for any error, omission or inaccuracy. The information is subject to the possibility of errors, omissions, changes of condition, including price or rental, or withdrawal without notice. Any projections