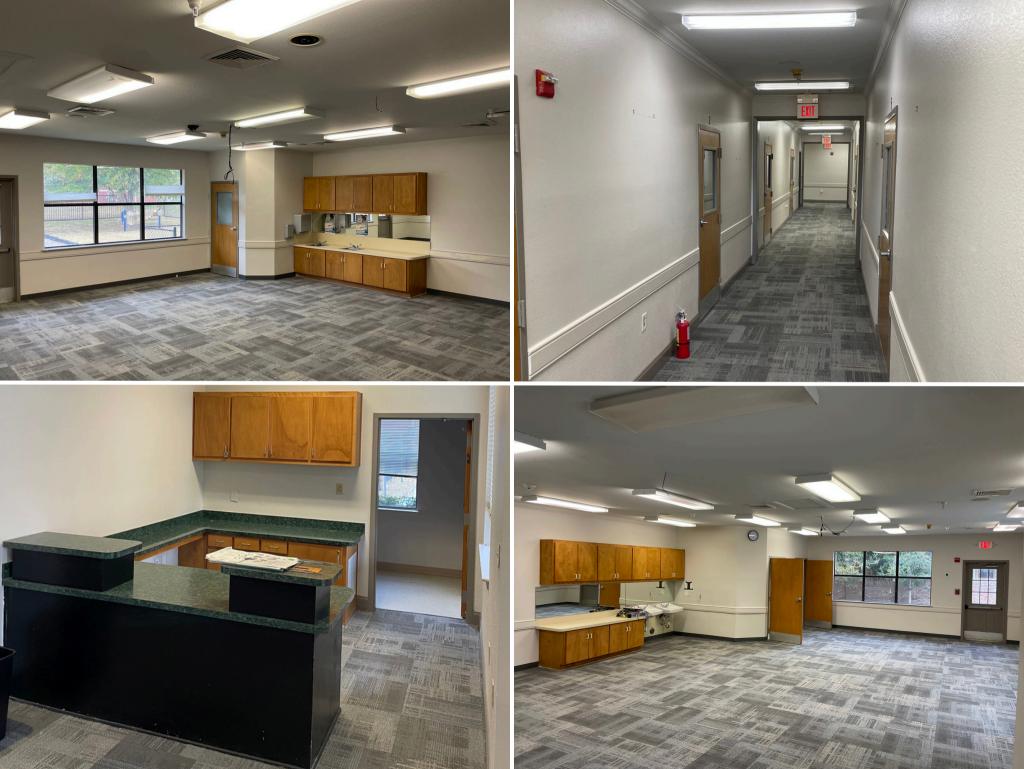

# Property Details

1750 RUFE SNOW DR KELLER TX, 76248

**±7,942 SF** BUILDING SIZE

#### PROPERTY DESCRIPTION

Take advantage of the chance to acquire a premium educational property in Keller, TX. This property boasts a spacious 1.39acre lot and a 7,942 SF building, ideally zoned for retail with "E" Education occupancy, accommodating up to 390 people. The building is equipped with fire sprinklers and a dependable fire alarm system for added safety and security.