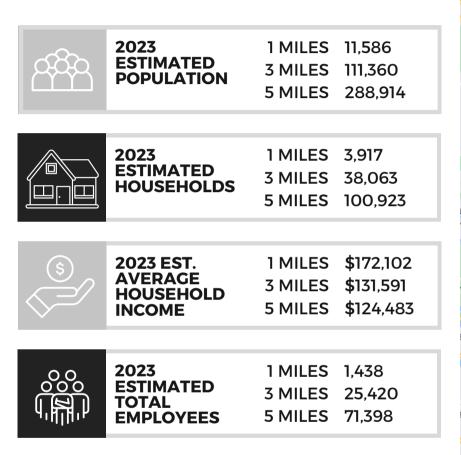

#### 2023 DEMOGRAPHICS

**± 11.7 MILES** DALLAS FORT WORTH INTERNATIONAL AIRPORT

± 14.2 MILES DOWNTOWN FORT WORTH

FOR SALE 1750 Rufe Snow Dr Keller TX, 76248