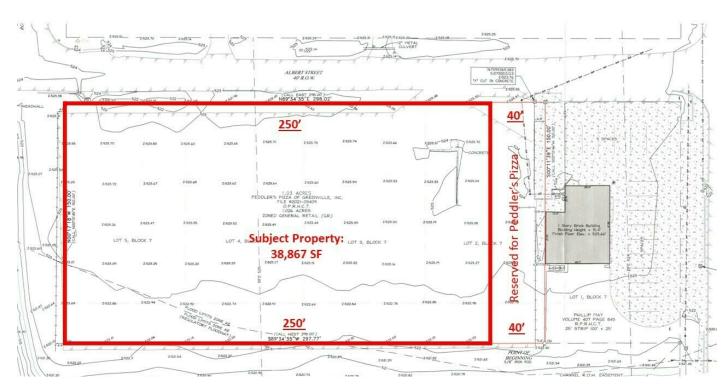

#### **OFFERING SUMMARY**

Lease Rate: Call for pricing
Available SF: 38,867 SF
Lot Size: 0.892 Acres

0.092 ACIES

Zoning: Commercial