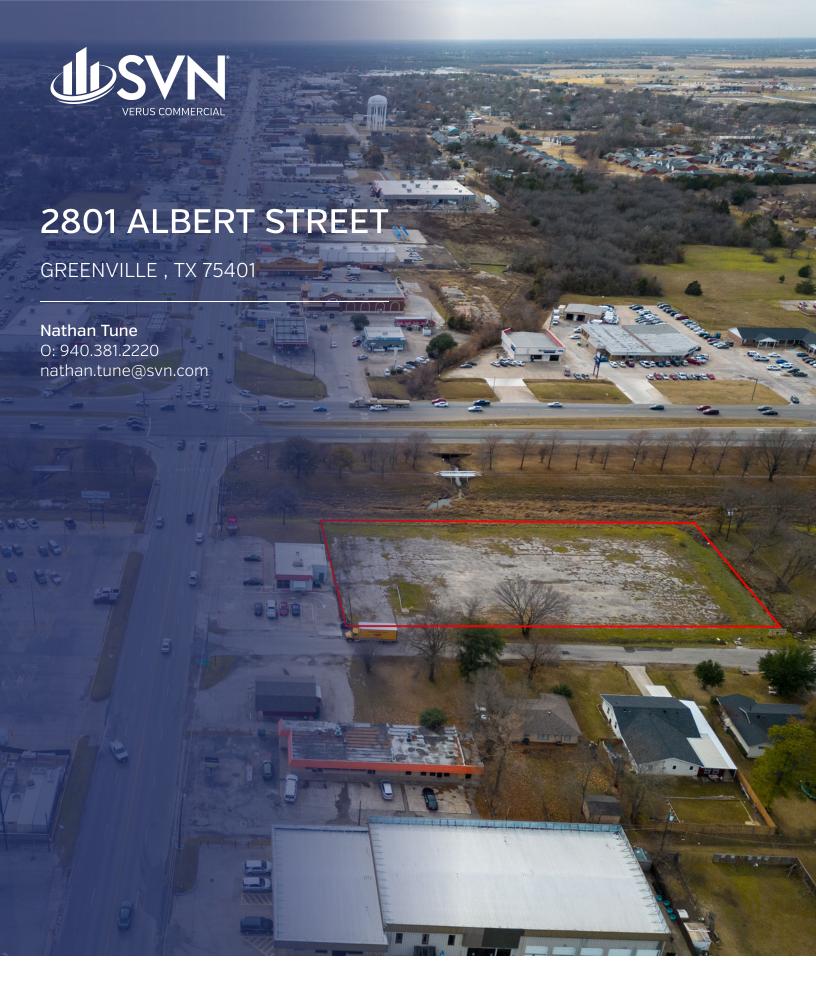

# Property Summary

#### **OFFERING SUMMARY**

Lease Rate: Call for pricing
Available SF: 38,867 SF
Lot Size: 0.892 Acres

0.092 ACIES

Zoning: Commercial

#### **PROPERTY OVERVIEW**

Retail Pad site for Ground Lease