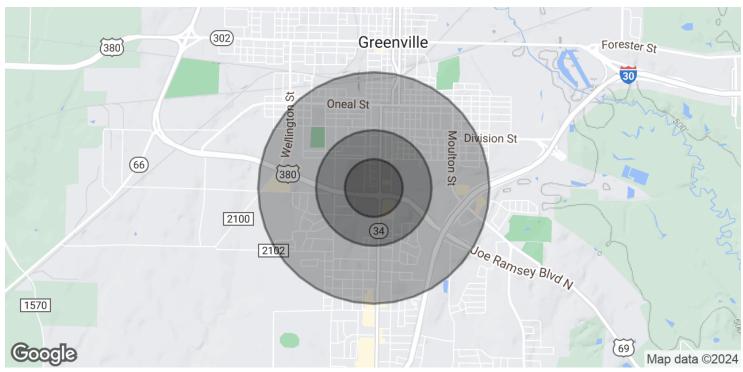

# Demographics Map & Report

| POPULATION                           | 0.25 MILES            | 0.5 MILES              | 1 MILE              |
|--------------------------------------|-----------------------|------------------------|---------------------|
| Total Population                     | 712                   | 2,629                  | 7,996               |
| Average Age                          | 38.2                  | 37.5                   | 35.3                |
| Average Age [Male]                   | 37.0                  | 36.6                   | 35.4                |
| Average Age (Female)                 | 40.2                  | 39.2                   | 36.1                |
|                                      |                       |                        |                     |
| HOUSEHOLDS & INCOME                  | 0.25 MILES            | 0.5 MILES              | 1 MILE              |
| HOUSEHOLDS & INCOME Total Households | <b>0.25 MILES</b> 301 | <b>0.5 MILES</b> 1,121 | <b>1 MILE</b> 3,264 |
|                                      |                       |                        |                     |
| Total Households                     | 301                   | 1,121                  | 3,264               |

<sup>\*</sup> Demographic data derived from 2020 ACS - US Census