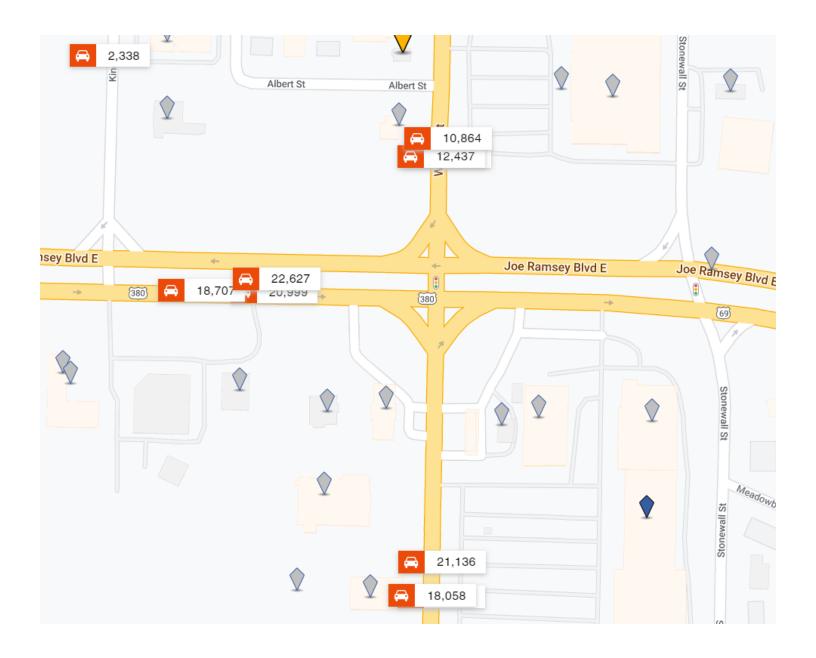

# Property Summary





#### **OFFERING SUMMARY**

Lease Rate: Call for pricing
Available SF: 38,867 SF
Lot Size: 0.892 Acres

0.092 ACIES

Zoning: Commercial

#### **PROPERTY OVERVIEW**

Retail Pad site for Ground Lease

#### PROPERTY HIGHLIGHTS

• Triple Net

## Additional Photos





### Traffic Counts



# Demographics Map & Report



| POPULATION                           | 0.25 MILES            | 0.5 MILES              | 1 MILE              |
|--------------------------------------|-----------------------|------------------------|---------------------|
| Total Population                     | 712                   | 2,629                  | 7,996               |
| Average Age                          | 38.2                  | 37.5                   | 35.3                |
| Average Age [Male]                   | 37.0                  | 36.6                   | 35.4                |
| Average Age (Female)                 | 40.2                  | 39.2                   | 36.1                |
|                                      |                       |                        |