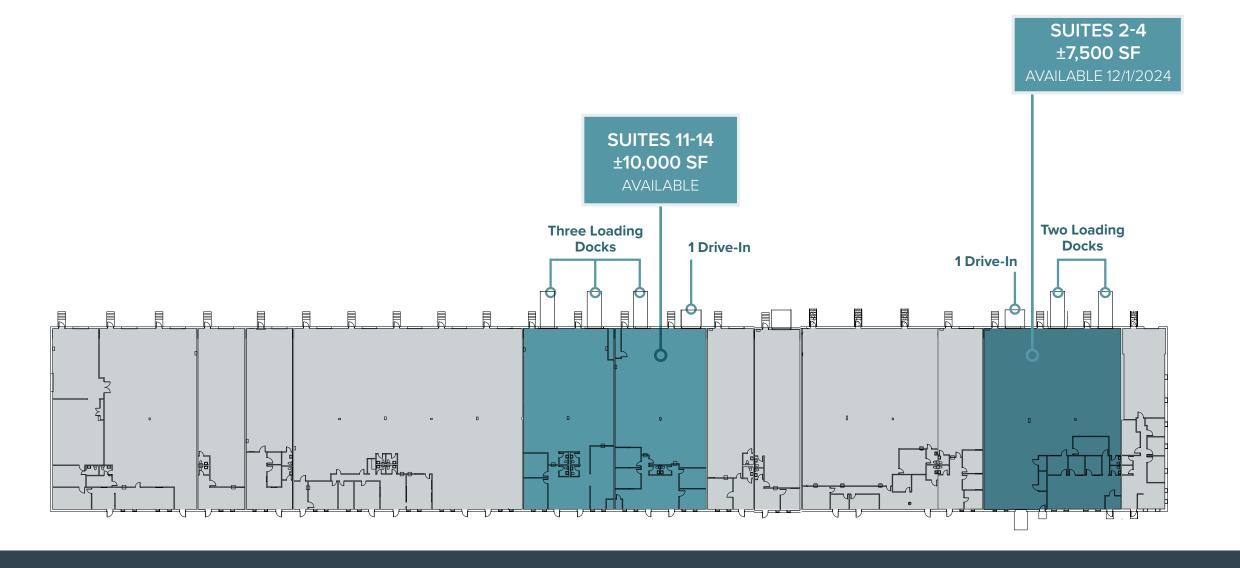

# Suites 3-5: Two (2) Tailboard Loading Docks & One (1) Drive-In Door **36 FINNELL DRIVE** Parking: **SUITES 3-5** ±35,000 SF ±1.57 / 1,000 SF 35 spaces ±7,500 SF AVAILABLE Power: 800 amp; 120/208V, 3-phase 1 Loading Dock 1 Loading 1 Drive-In Dock

### Loading:

Suites 2-4: Two (2) Loading Docks & One (1) Drive-In Door

Suites 11-14: Three (3) Tailboard Loading Docks & One (1) Drive-In Door