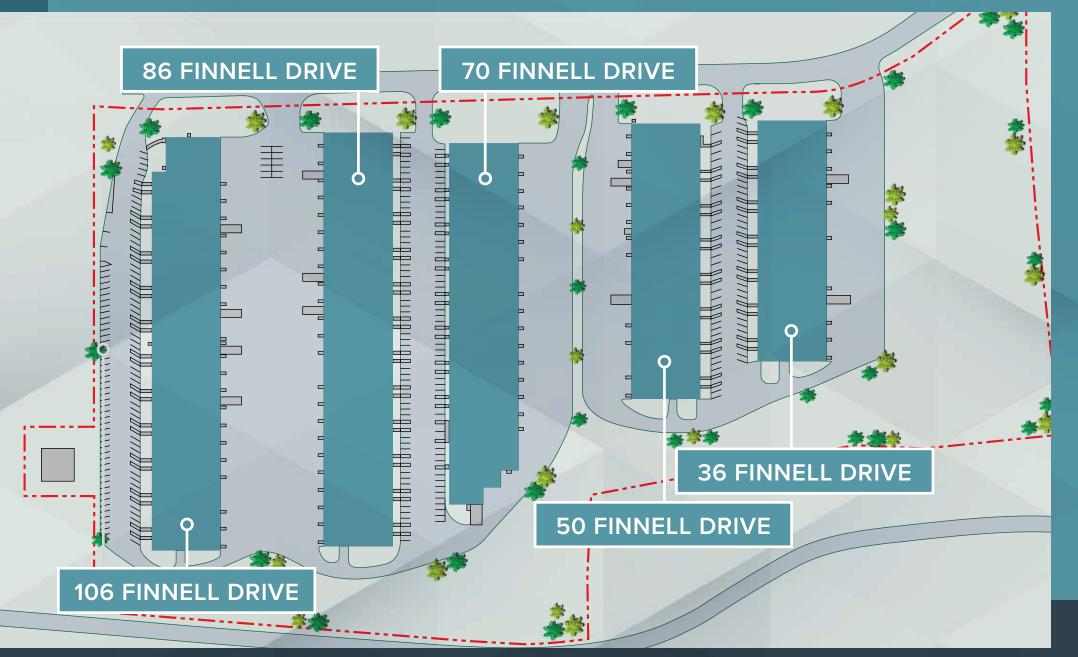

# PROPERTY SPECIFICATIONS



**Total Park:** ±247,625 SF

Loading: 1 dock / 2,500 SF

Clear Height: 21'

Total Parking: ±1.46/1,000 SF

Column Spacing: 50' x 25'

**Lighting:** LED

**HVAC:** Gas Modine heat, wall thru AC units for office

Foundation: Concrete

**Zoning:** I-1 (Industrial Park)

# **Utilities**

- Water/Sewer: Town of Weymouth
- Gas: National Grid
- Electricity: National Grid

# Suites 3-5: Two (2) Tailboard Loading Docks & One (1) Drive-In Door **36 FINNELL DRIVE** Parking: **SUITES 3-5** ±35,000 SF ±1.57 / 1,000 SF 35 spaces ±7,500 SF AVAILABLE Power: 800 amp; 120/208V, 3-phase 1 Loading Dock 1 Loading 1 Drive-In Dock

Loading:

# **86 FINNELL DRIVE**

±60,000 SF

### Loading:

Suites 2-4: Two (2) Loading Docks & One (1) Drive-In Door

Suites 11-14: Three (3) Tailboard Loading Docks & One (1) Driv