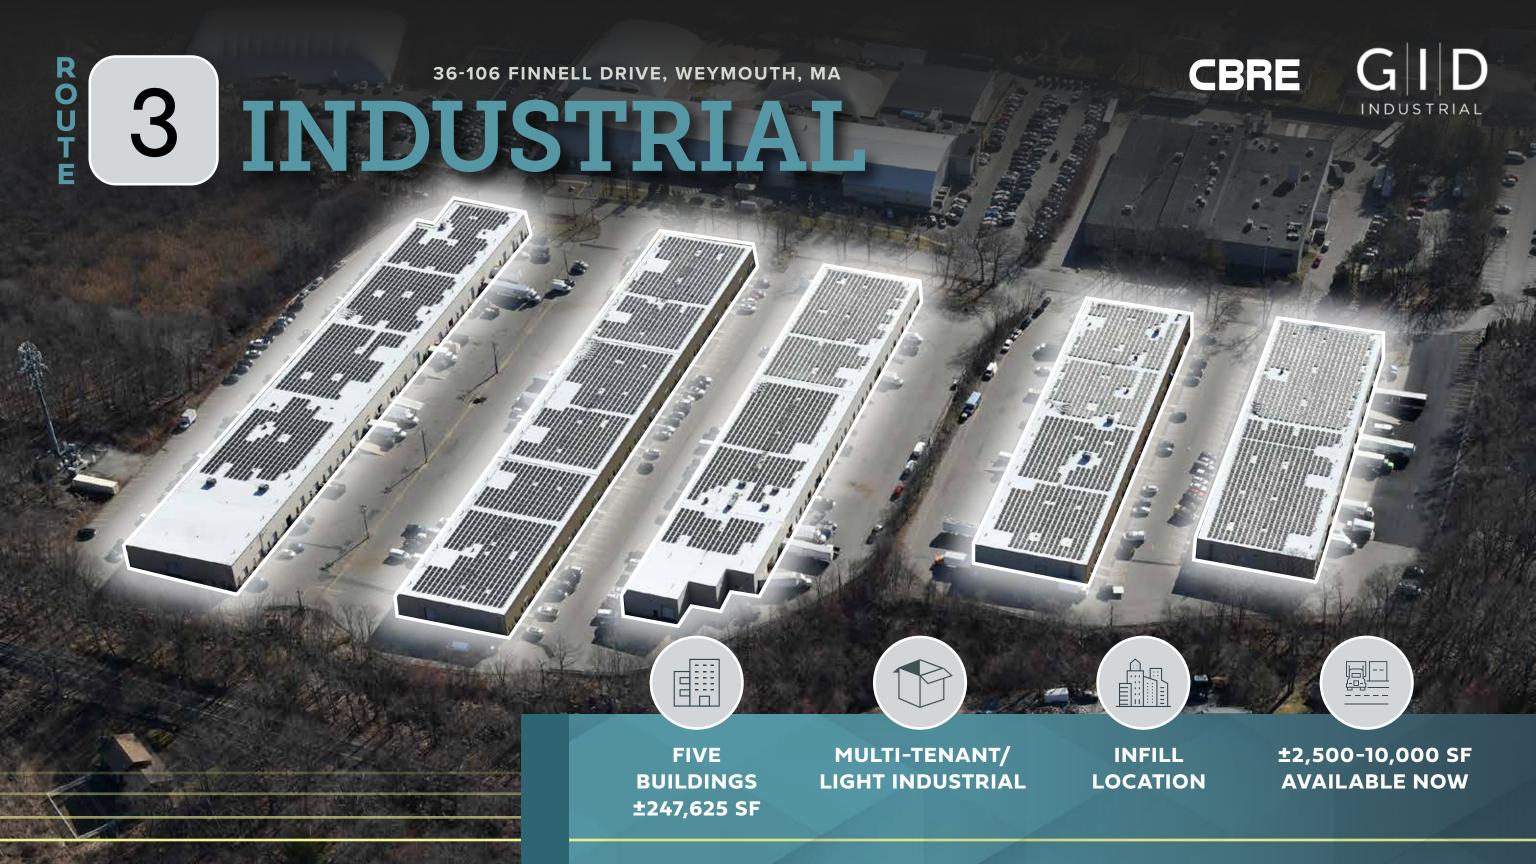

# PROPERTY SPECIFICATIONS

**Total Park:** ±247,625 SF

Loading: 1 dock / 2,500 SF

Clear Height: 21'

Total Parking: ±1.46/1,000 SF

Column Spacing: 50' x 25'

**Lighting:** LED

**HVAC:** Gas Modine heat, wall thru AC units for office