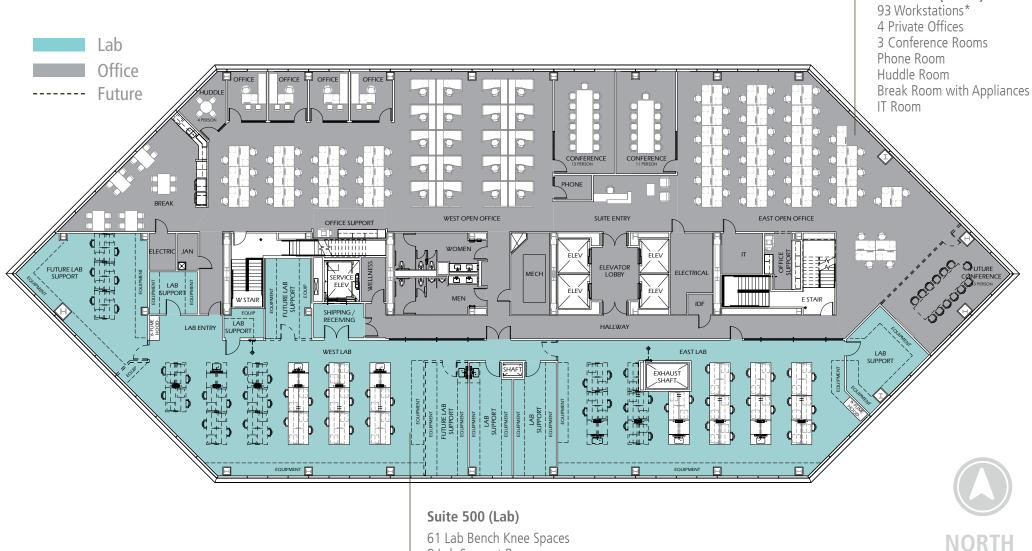

### 1400 FASHION ISLAND BLVD

Fifth Floor Single-Tenant Concept Plan

Suite 500

Full Floor: ±22,451 RSF

Suite 500 (Office)

61 Lab Bench Knee Space: 8 Lab Support Rooms 2 6 Ft. Fume Hoods

<sup>\*</sup>Office furniture not included

### **Stacking Plan:**

2 Conference Room

Phone Room

Break Room with Appliances

IT Room

#### Suite 200 (Office)

38 Workstations\*
2 Private Offices
Conference Rooms
Break Room with Appliances

IT Room

#### Suite 250 (Lab)

38 Lab Bench Knee Spaces 8 Lab Support Rooms 1 6 Ft. Fume Hood

#### Suite 200 (Lab)

28 Lab Bench Knee Spaces 4 Lab Support Rooms 1 6 Ft. Fume Hood **NORTH** 

\*Office furniture not included