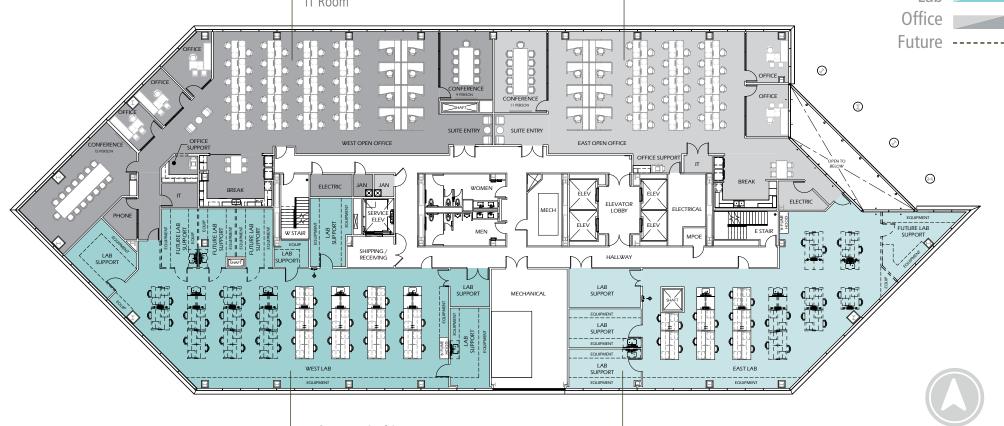

### **BUILDING HIGHLIGHTS**

- GENESIS Spec Lab Program
- Full Building MEP Infrastructure Upgrades
- Biology and Chemistry Capable
- 3.0/1000 Parking Ratio
- EV Chargers and Tesla Chargers

- ±10,000 ±23,500 RSF Lab/Office Suites
- Shipping and Receiving Services
- Tenant Hazmat and Storage Rooms
- New Service Elevator
- New 1,500kW Emergency Generator

### 1400 FASHION ISLAND BLVD

Fifth Floor Single-Tenant Concept Plan

Suite 500

Full Floor: ±22,451 RSF

Suite 500 (Office)

61 Lab Bench Knee Space: 8 Lab Support Rooms 2 6 Ft. Fume Hoods

<sup>\*</sup>Office furniture not included

### 1400 FASHION ISLAND BLVD

Second Floor Multi-Tenant Concept Plan

Suite 250: ±12,971 RSF Suite 200: ±9,805 RSF

#### Suite 250 (Lab)

38 Lab Bench Knee Spaces 8 Lab Support Rooms 1 6 Ft. Fume Hood

#### Suite 200 (Lab)

28 Lab Bench Knee Spaces 4 Lab Support Rooms 1 6 Ft. Fume Hood **NORTH** 

\*Office furniture not included