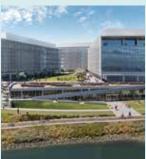

Premier Small to Mid-Size Life Science Spec Suites ±200,000 RSF

1400 Fashion Island Blvd. San Mateo, California

GENESIS 1400 Fashion Island offers a ten story ±200,000 SF Class A life science research project in the heart of San Francisco's Peninsula. Delivering the GENESIS spec program, the project provides small to mid-size lab and office suites ranging from 10,000 – 23,500 RSF. Floor plates vary in size, offering a variety of single and multi-tenant options. Located in the center of the peninsula, between Stanford and UCSF, this location offers unparalleled access to the world's leading innovation clusters which enables growing companies to attract and retain talent from across the Bay Area's research institutions.

PREMIER QUALITY FINISHES