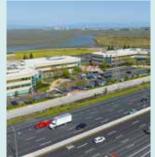

Premier Small to Mid-Size Life Science Spec Suites ±200,000 RSF

1400 Fashion Island Blvd. San Mateo, California

GENESIS 1400 Fashion Island offers a ten story ±200,000 SF Class A life science research project in the heart of San Francisco's Peninsula. Delivering the GENESIS spec program, the project provides small to mid-size lab and office suites ranging from 10,000 – 23,500 RSF. Floor plates vary in size, offering a variety of single and multi-tenant options. Located in the center of the peninsula, between Stanford and UCSF, this location offers unparalleled access to the world's leading innovation clusters which enables growing companies to attract and retain talent from across the Bay Area's research institutions.

# SAN MATEO PREMIER LIFE SCIENCE PROJECT

Small to Mid-Size Spec Suites Available