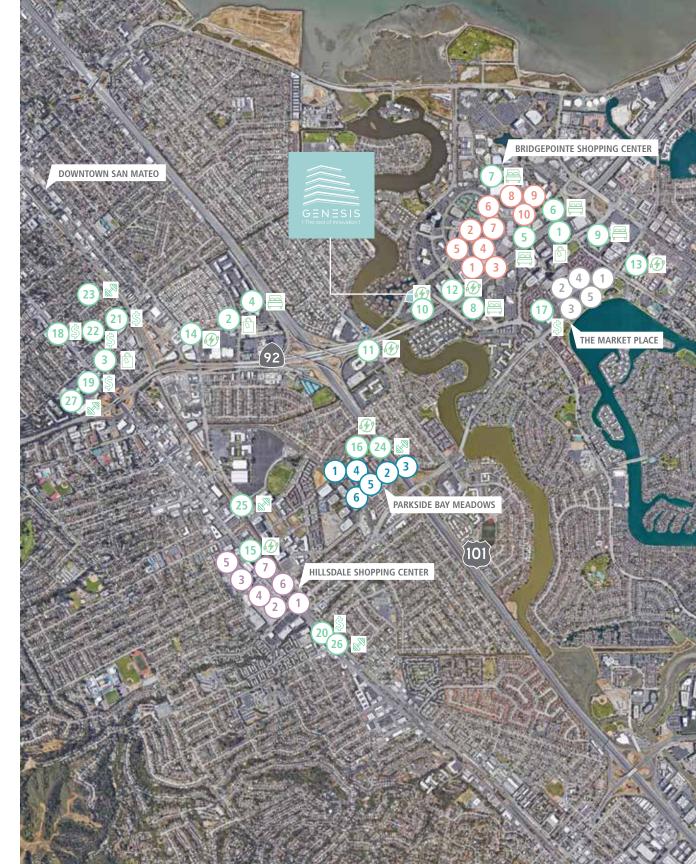

### ABUNDANT **AMENITIES**

#### **BRIDGEPOINTE SHOPPING CENTER**

- Target
- Lazy Dog Restaurant & Bar
- Ross Dress for Less
- Marshalls
- Total Wine & More
- BJ's Restaurant & Brewhouse
- World Market
- The Habit Burger Grill
- FedEx Office Print & Ship Center
- Panera Bread

#### HILLSDALE **SHOPPING CENTER**

- The Cheesecake Factory
- Gap
- UNIQLO Hillsdale
- Nordstrom
- Shake Shack Hillsdale
- Macy's
- Cinépolis Luxury Cinemas San Mateo

#### PARK SIDE BAY MEADOWS

- Peet's Coffee
- Chipotle Mexican Grill
- The Habit Burger Grill
- Poke House San Mateo
- Amazon Hub Counter+

#### THE MARKET PLACE

- CVS
- Chase Bank
- Safeway
- **Orangetheory Fitness**
- Five Guys

#### **ADDITIONAL NEARBY AMENITIES**

#### Grocery

- Costco Wholesale
- Trader Joe's
- Safeway

#### Hotels

- San Mateo Marriott San Francisco Airport
- TownePlace Suites by Marriott San Mateo Foster City
- Crowne Plaza Foster City-San Mateo
- Hilton Garden Inn San Mateo
- Residence Inn by Marriott San Francisco Airport / San Mateo
- Courtyard by Marriott San Mateo Foster City

#### **Charging Stations**

- Charging Stations (On-site)
- ChargePoint Charging Station
- Tesla Supercharger
- **ChargePoint Charging Station**
- ChargePoint Charging Station
- ChargePoint Charging Station
- Tesla Supercharger

#### **Banks**

- 17 Bank of America Financial Center
- Bank of America Financial Center
- Chase Bank
- 20 Chase Bank
- Chase Bank
- 22 Wells Fargo Bank

#### **Fitness**

- 23 Orangetheory Fitness
- 24 Crunch Fitness San Mateo
- **25** Fitness 19
- F45 Training San Mateo
- 27 24 Hour Fitness