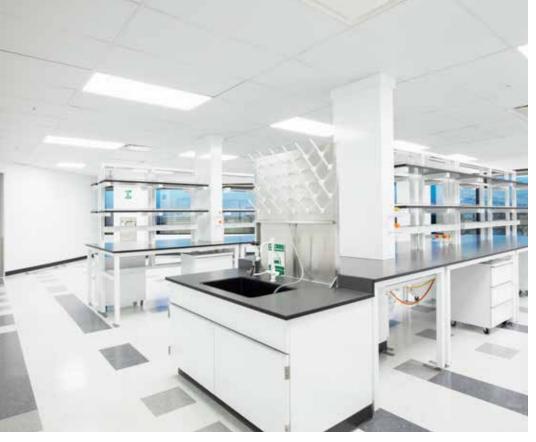

### **BUILDING HIGHLIGHTS**

- GENESIS Spec Lab Program
- Full Building MEP Infrastructure Upgrades
- Biology and Chemistry Capable
- 3.0/1000 Parking Ratio
- EV Chargers and Tesla Chargers

- ±10,000 ±23,500 RSF Lab/Office Suites
- Shipping and Receiving Services
- Tenant Hazmat and Storage Rooms
- New Service Elevator
- New 1,500kW Emergency Generator

#### Suite 250 (Lab)

38 Lab Bench Knee Spaces 8 Lab Support Rooms 1 6 Ft. Fume Hood

#### Suite 200 (Lab)

28 Lab Bench Knee Spaces 4 Lab Support Rooms 1 6 Ft. Fume Hood **NORTH** 

\*Office furniture not included