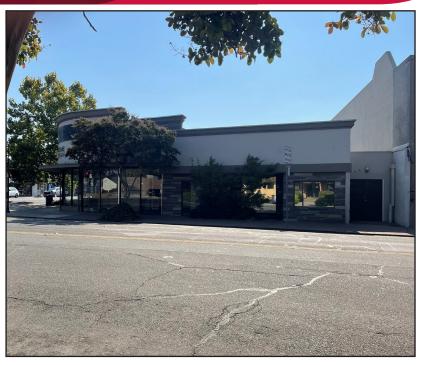

### PROPERTY OVERVIEW

**TOTAL BUILDING SF:**  $5,300 \pm SF$ 

**LAND SIZE:** .12± ACRES **APN:** 113-354-23

**ZONING:** CG - GENERAL COMMERCIAL

(CITY OF STOCKTON)

## **ADDITIONAL FEATURES**

- Hard corner location along the Miracle Mile
- Extensive / attractive glass storefront
- Open floorplan including kitchen/breakroom and 2 restrooms
- Located at the corner of Pacific Avenue and Central Court (signalized)