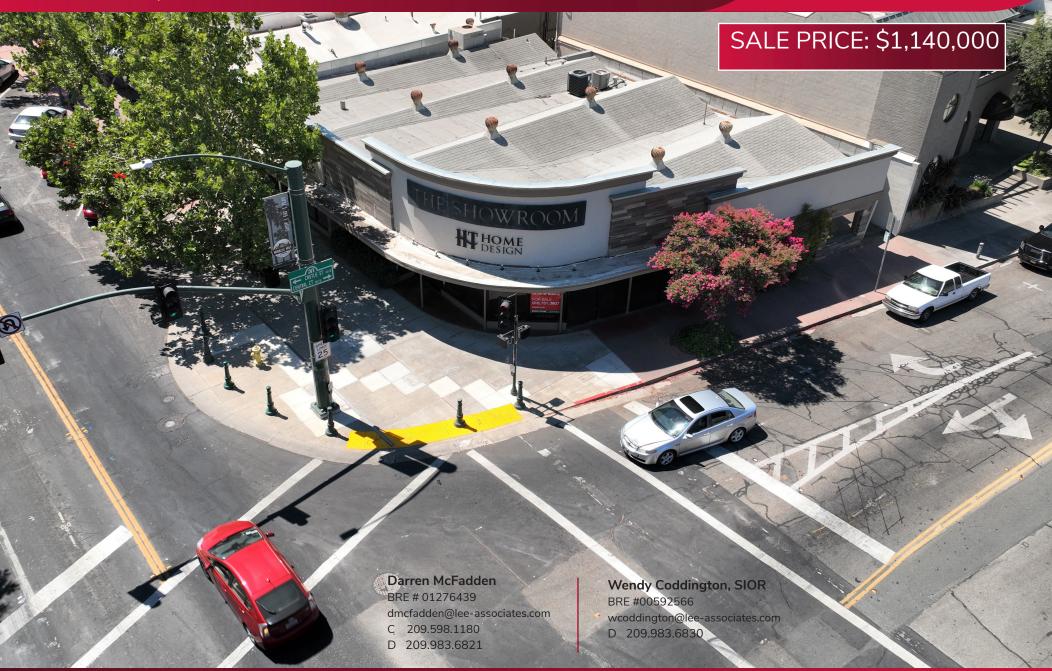

2363 PACIFIC AVENUE STOCKTON, CA 95207

2363 PACIFIC AVENUE STOCKTON, CA 95207

## **ADDITIONAL FEATURES**

- Hard corner location along the Miracle Mile
- Extensive / attractive glass storefront
- Open floorplan including kitchen/breakroom and 2 restrooms
- Located at the corner of Pacific Avenue and Central Court (signalized)