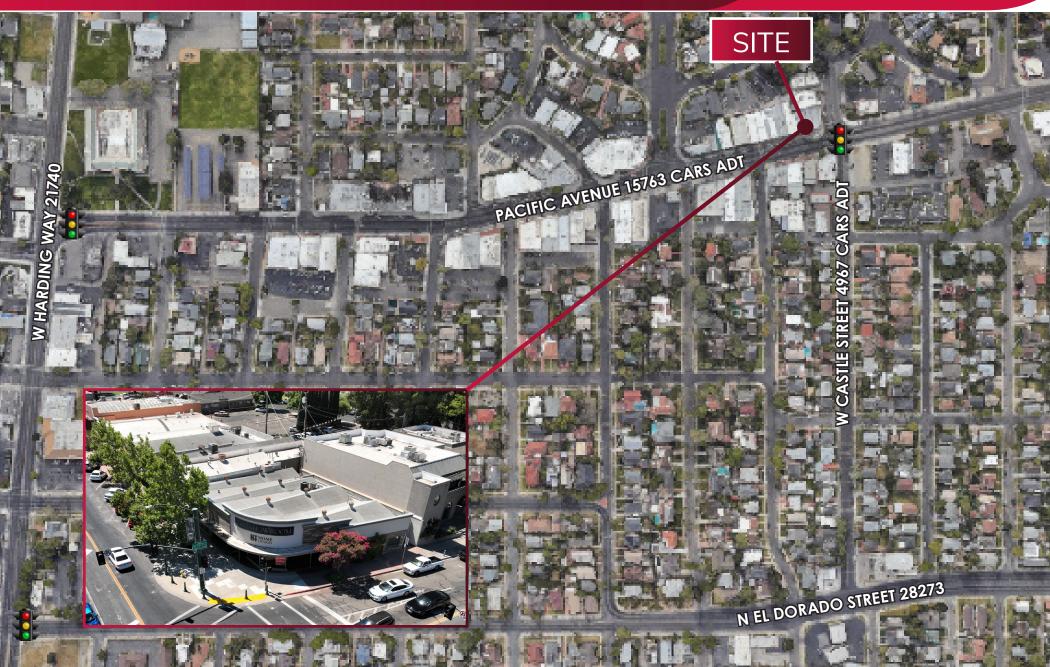

## **ADDITIONAL FEATURES**

- Hard corner location along the Miracle Mile
- Extensive / attractive glass storefront
- Open floorplan including kitchen/breakroom and 2 restrooms
- Located at the corner of Pacific Avenue and Central Court (signalized)