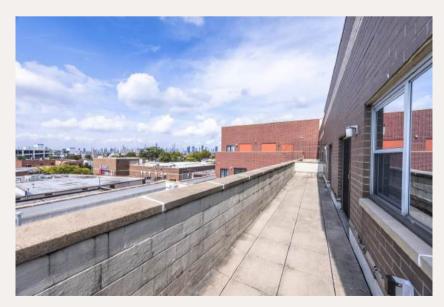

- Generous Layout: Ample 5000 square feet allows for flexible configurations, accommodating open-plan layouts, private offices, meeting rooms, and collaborative spaces. There is also a spacious private outdoor terrace.
- **Natural Light:** Large windows throughout the space provide abundant natural light, creating a bright and inviting atmosphere.
- **Amenities**: Includes high-speed internet access, HVAC system, and modern restrooms, ensuring a comfortable working environment.
- **Accessibility**: Conveniently located with easy access to major highways, public transportation, and nearby amenities, making it easy for employees and clients to reach.
- **Local Surroundings**: Situated in a vibrant commercial area with nearby dining, retail, and services, enhancing the appeal of the location.