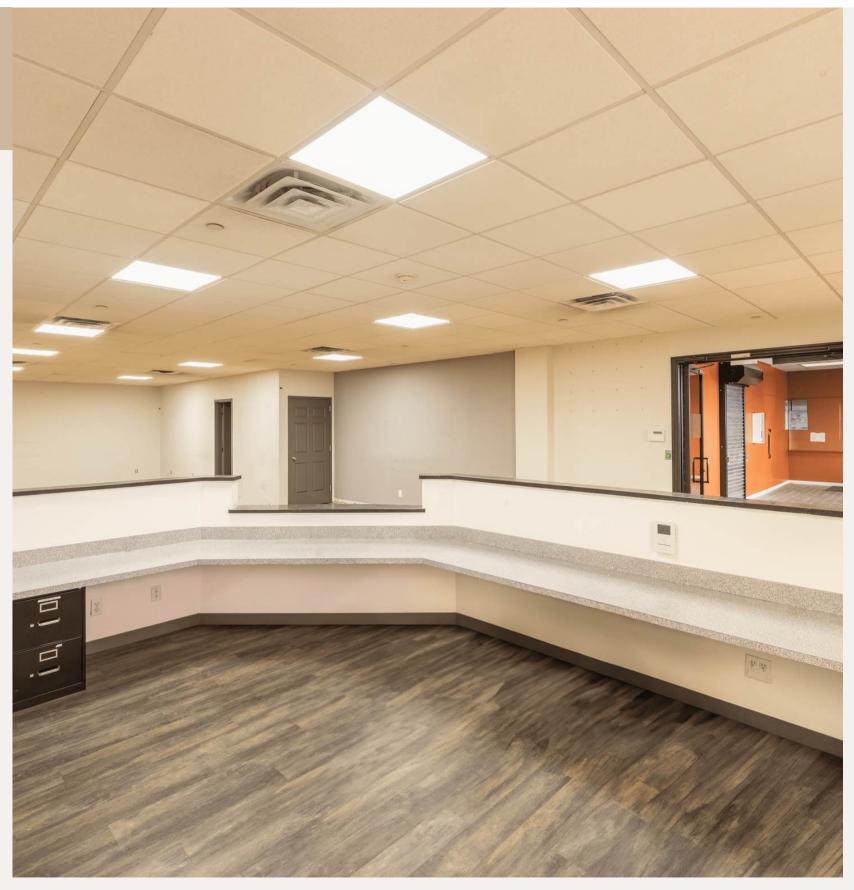

### **Executive Summary**

Serhant LLC has been exclusively retained to lease the 2nd floor at 58-48 59th street Queens NY 11378 . Discover a spacious and versatile 5,000 square foot office space available for lease. in the heart of Queens NY. This well-appointed facility is ideal for a variety of businesses seeking a modern and convenient workspace. Key Features:

- Generous Layout: Ample 5000 square feet allows for flexible configurations, accommodating open-plan layouts, private offices, meeting rooms, and collaborative spaces. There is also a spacious private outdoor terrace.
- **Natural Light:** Large windows throughout the space provide abundant natural light, creating a bright and inviting atmosphere.
- **Amenities**: Includes high-speed internet access, HVAC system, and modern restrooms, ensuring a comfortable working environment.
- **Accessibility**: Conveniently located with easy access to major highways, public transportation, and nearby amenities, making it easy for employees and clients to reach.
- **Local Surroundings**: Situated in a vibrant commercial area with nearby dining, retail, and services, enhancing the appeal of the location.