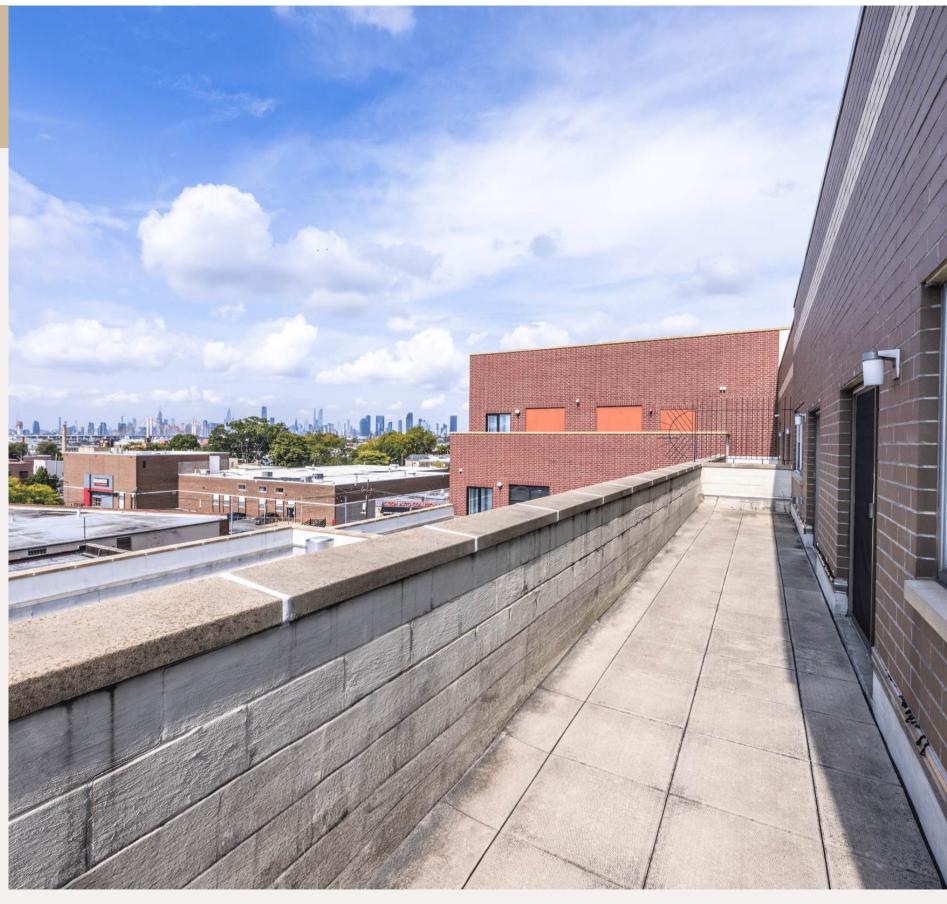

- Generous Layout: Ample 5000 square feet allows for flexible configurations, accommodating open-plan layouts, private offices, meeting rooms, and collaborative spaces. There is also a spacious private outdoor terrace.
- **Natural Light:** Large windows throughout the space provide abundant natural light, creating a bright and inviting atmosphere.
- **Amenities**: Includes high-speed internet access, HVAC system, and modern restrooms, ensuring a comfortable working environment.
- **Accessibility**: Conveniently located with easy access to major highways, public transportation, and nearby amenities, making it easy for employees and clients to reach.
- **Local Surroundings**: Situated in a vibrant commercial area with nearby dining, retail, and services, enhancing the appeal of the location.