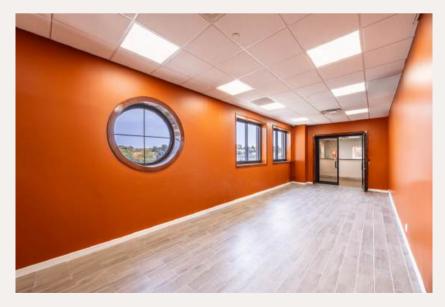

### **Executive Summary**

Serhant LLC has been exclusively retained to lease the 2nd floor at 58-48 59th street Queens NY 11378 . Discover a spacious and versatile 5,000 square foot office space available for lease. in the heart of Queens NY. This well-appointed facility is ideal for a variety of businesses seeking a modern and convenient workspace. Key Features:

- Generous Layout: Ample 5000 square feet allows for flexible configurations, accommodating open-plan layouts, private offices, meeting rooms, and collaborative spaces. There is also a spacious private outdoor terrace.
- **Natural Light:** Large windows throughout the space provide abundant natural light, creating a bright and inviting atmosphere.
- **Amenities**: Includes high-speed internet access, HVAC system, and modern restrooms, ensuring a comfortable working environment.
- **Accessibility**: Conveniently located with easy access to major highways, public transportation, and nearby amenities, making it easy for employees and clients to reach.
- **Local Surroundings**: Situated in a vibrant commercial area with nearby dining, retail, and services, enhancing the appeal of the location.