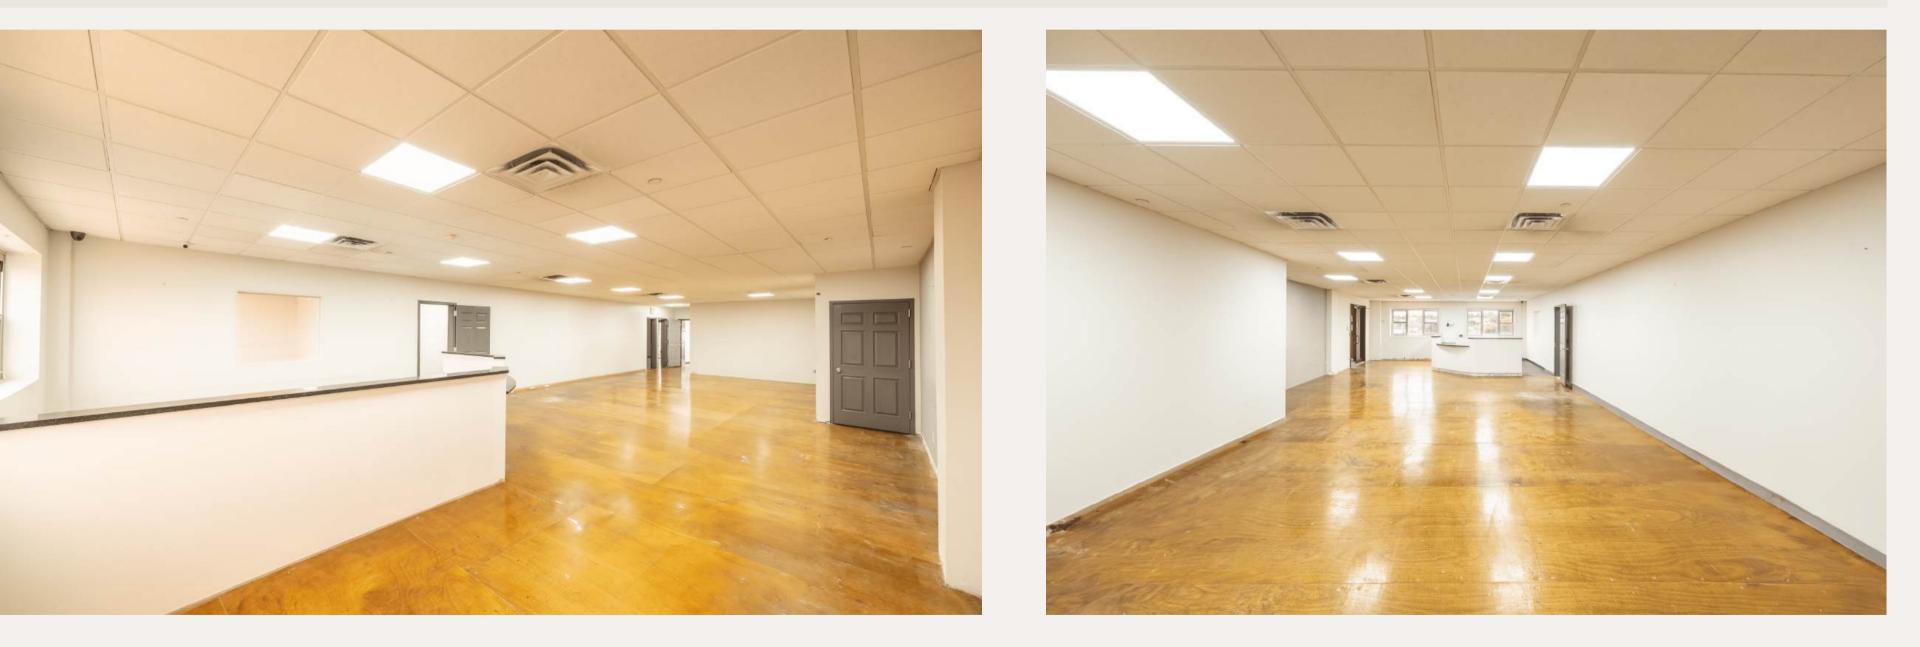

### **Executive Summary**

Serhant LLC has been exclusively retained to lease the 2nd floor at 58-48 59th street Queens NY 11378 . Discover a spacious and versatile 5,000 square foot office space available for lease. in the heart of Queens NY. This well-appointed facility is ideal for a variety of businesses seeking a modern and convenient workspace. Key Features:

- Generous Layout: Ample 5000 square feet allows for flexible configurations, accommodating open-plan layouts, private offices, meeting rooms, and collaborative spaces. There is also a spacious private outdoor terrace.
- **Natural Light:** Large windows throughout the space provide abundant natural light, creating a bright and inviting atmosphere.
- **Amenities**: Includes high-speed internet access, HVAC system, and modern restrooms, ensuring a comfortable working environment.
- **Accessibility**: Conveniently located with easy access to major highways, public transportation, and nearby amenities, making it easy for employees and clients to reach.
- **Local Surroundings**: Situated in a vibrant commercial area with nearby dining, retail, and services, enhancing the appeal of the location.