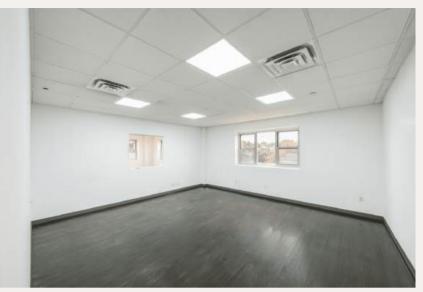

### **Executive Summary**

Serhant LLC has been exclusively retained to lease the 2nd floor at 58-48 59th street Queens NY 11378 . Discover a spacious and versatile 5,000 square foot office space available for lease. in the heart of Queens NY. This well-appointed facility is ideal for a variety of businesses seeking a modern and convenient workspace. Key Features:

- Generous Layout: Ample 5000 square feet allows for flexible configurations, accommodating open-plan layouts, private offices, meeting rooms, and collaborative spaces. There is also a spacious private outdoor terrace.
- **Natural Light:** Large windows throughout the space provide abundant natural light, creating a bright and inviting atmosphere.
- **Amenities**: Includes high-speed internet access, HVAC system, and modern restrooms, ensuring a comfortable working environment.
- **Accessibility**: Conveniently located with easy access to major highways, public transportation, and nearby amenities, making it easy for employees and clients to reach.
- **Local Surroundings**: Situated in a vibrant commercial area with nearby dining, retail, and services, enhancing the appeal of the location.