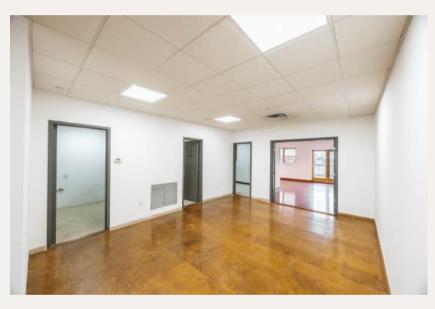

### **Executive Summary**

Serhant LLC has been exclusively retained to lease the 2nd floor at 58-48 59th street Queens NY 11378 . Discover a spacious and versatile 5,000 square foot office space available for lease. in the heart of Queens NY. This well-appointed facility is ideal for a variety of businesses seeking a modern and convenient workspace. Key Features:

- Generous Layout: Ample 5000 square feet allows for flexible configurations, accommodating open-plan layouts, private offices, meeting rooms, and collaborative spaces. There is also a spacious private outdoor terrace.
- **Natural Light:** Large windows throughout the space provide abundant natural light, creating a bright and inviting atmosphere.
- **Amenities**: Includes high-speed internet access, HVAC system, and modern restrooms, ensuring a comfortable working environment.
- **Accessibility**: Conveniently located with easy access to major highways, public transportation, and nearby amenities, making it easy for employees and clients to reach.
- **Local Surroundings**: Situated in a vibrant commercial area with nearby dining, retail, and services, enhancing the appeal of the location.