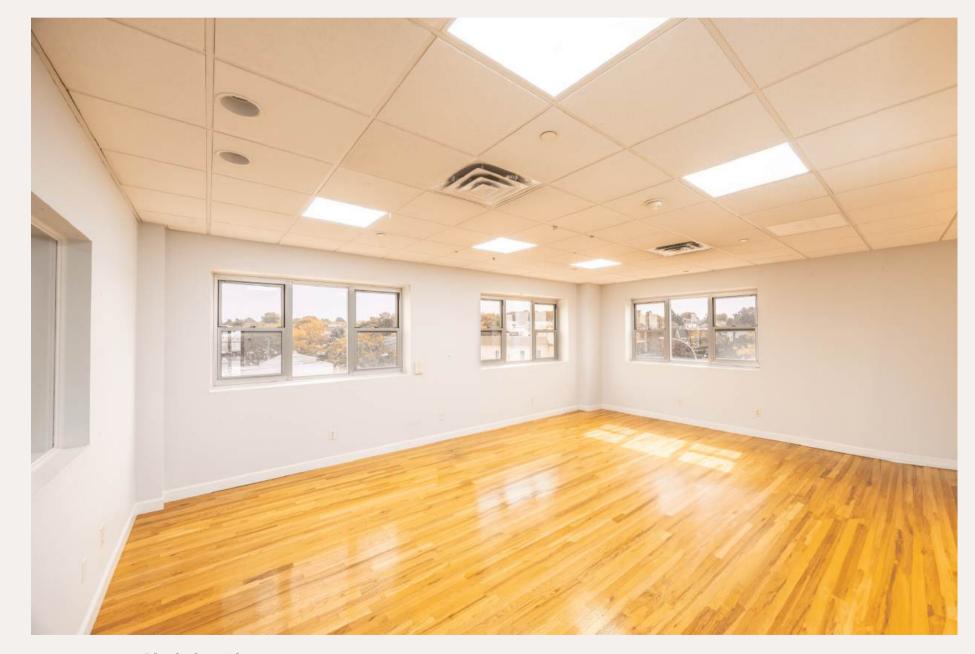

### **Executive Summary**

Serhant LLC has been exclusively retained to lease the 2nd floor at 58-48 59th street Queens NY 11378 . Discover a spacious and versatile 5,000 square foot office space available for lease. in the heart of Queens NY. This well-appointed facility is ideal for a variety of businesses seeking a modern and convenient workspace. Key Features:

- Generous Layout: Ample 5000 square feet allows for flexible configurations, accommodating open-plan layouts, private offices, meeting rooms, and collaborative spaces. There is also a spacious private outdoor terrace.
- **Natural Light:** Large windows throughout the space provide abundant natural light, creating a bright and inviting atmosphere.
- **Amenities**: Includes high-speed internet access, HVAC system, and modern restrooms, ensuring a comfortable working environment.
- **Accessibility**: Conveniently located with easy access to major highways, public transportation, and nearby amenities, making it easy for employees and clients to reach.
- **Local Surroundings**: Situated in a vibrant commercial area with nearby dining, retail, and services, enhancing the appeal of the location.