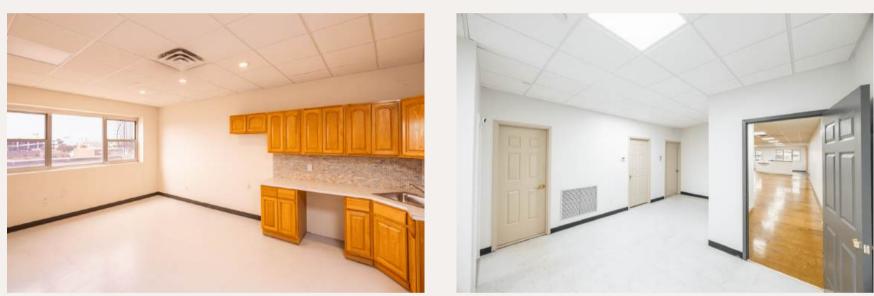

### **Executive Summary**

Serhant LLC has been exclusively retained to lease the 2nd floor at 58-48 59th street Queens NY 11378 . Discover a spacious and versatile 5,000 square foot office space available for lease. in the heart of Queens NY. This well-appointed facility is ideal for a variety of businesses seeking a modern and convenient workspace. Key Features:

- Generous Layout: Ample 5000 square feet allows for flexible configurations, accommodating open-plan layouts, private offices, meeting rooms, and collaborative spaces. There is also a spacious private outdoor terrace.
- **Natural Light:** Large windows throughout the space provide abundant natural light, creating a bright and inviting atmosphere.
- **Amenities**: Includes high-speed internet access, HVAC system, and modern restrooms, ensuring a comfortable working environment.
- **Accessibility**: Conveniently located with easy access to major highways, public transportation, and nearby amenities, making it easy for employees and clients to reach.
- **Local Surroundings**: Situated in a vibrant commercial area with nearby dining, retail, and services, enhancing the appeal of the location.