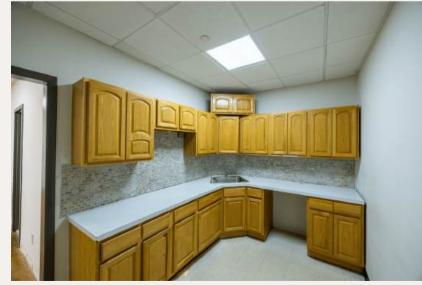

### **Executive Summary**

Serhant LLC has been exclusively retained to lease the 2nd floor at 58-48 59th street Queens NY 11378 . Discover a spacious and versatile 5,000 square foot office space available for lease. in the heart of Queens NY. This well-appointed facility is ideal for a variety of businesses seeking a modern and convenient workspace. Key Features:

- Generous Layout: Ample 5000 square feet allows for flexible configurations, accommodating open-plan layouts, private offices, meeting rooms, and collaborative spaces. There is also a spacious private outdoor terrace.
- **Natural Light:** Large windows throughout the space provide abundant natural light, creating a bright and inviting atmosphere.
- **Amenities**: Includes high-speed internet access, HVAC system, and modern restrooms, ensuring a comfortable working environment.
- **Accessibility**: Conveniently located with easy access to major highways, public transportation, and nearby amenities, making it easy for employees and clients to reach.
- **Local Surroundings**: Situated in a vibrant commercial area with nearby dining, retail, and services, enhancing the appeal of the location.