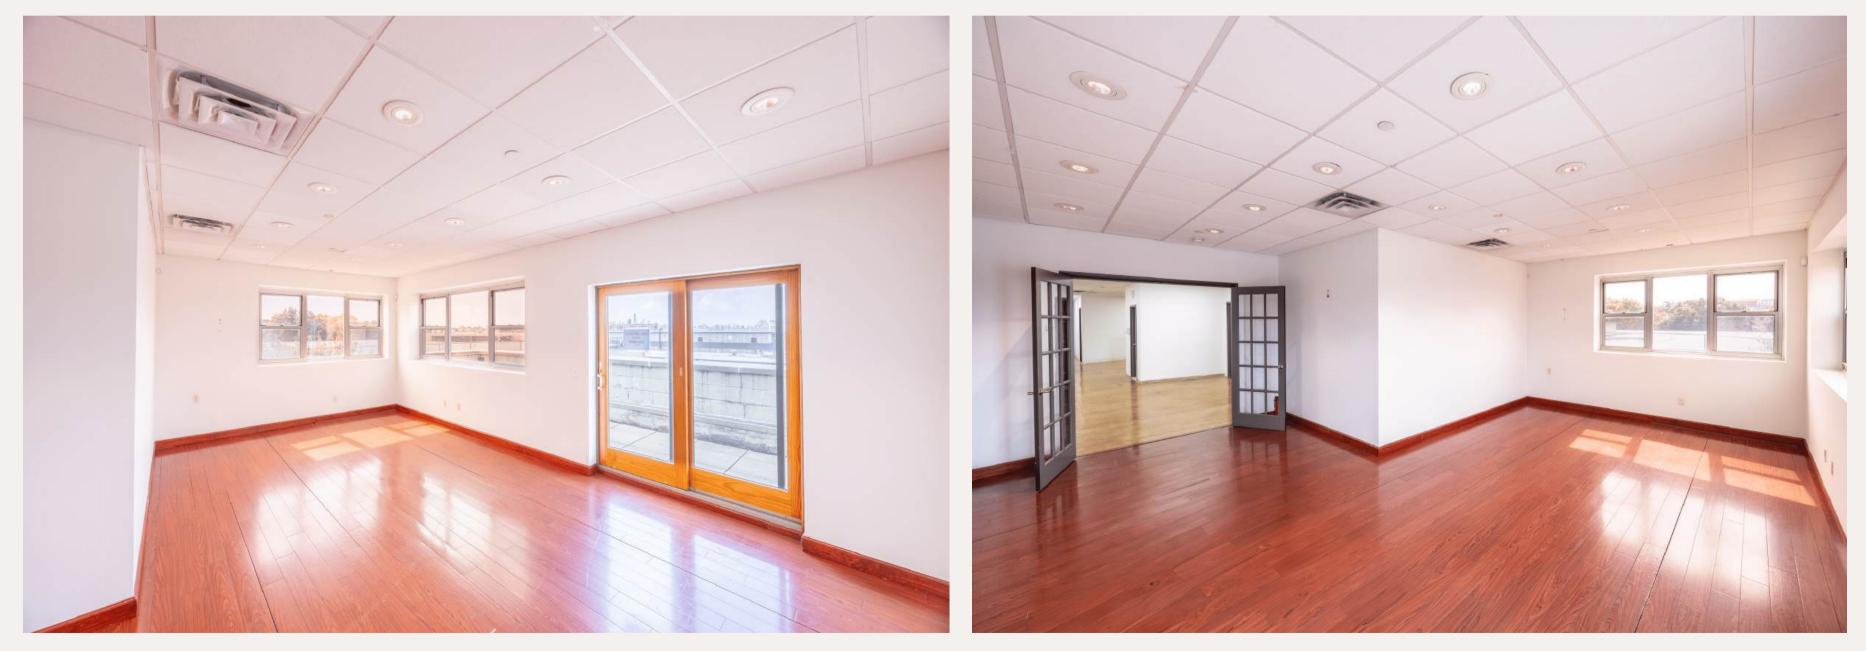

### **Executive Summary**

Serhant LLC has been exclusively retained to lease the 2nd floor at 58-48 59th street Queens NY 11378 . Discover a spacious and versatile 5,000 square foot office space available for lease. in the heart of Queens NY. This well-appointed facility is ideal for a variety of businesses seeking a modern and convenient workspace. Key Features:

- Generous Layout: Ample 5000 square feet allows for flexible configurations, accommodating open-plan layouts, private offices, meeting rooms, and collaborative spaces. There is also a spacious private outdoor terrace.
- **Natural Light:** Large windows throughout the space provide abundant natural light, creating a bright and inviting atmosphere.
- **Amenities**: Includes high-speed internet access, HVAC system, and modern restrooms, ensuring a comfortable working environment.
- **Accessibility**: Conveniently located with easy access to major highways, public transportation, and nearby amenities, making it easy for employees and clients to reach.
- **Local Surroundings**: Situated in a vibrant commercial area with nearby dining, retail, and services, enhancing the appeal of the location.