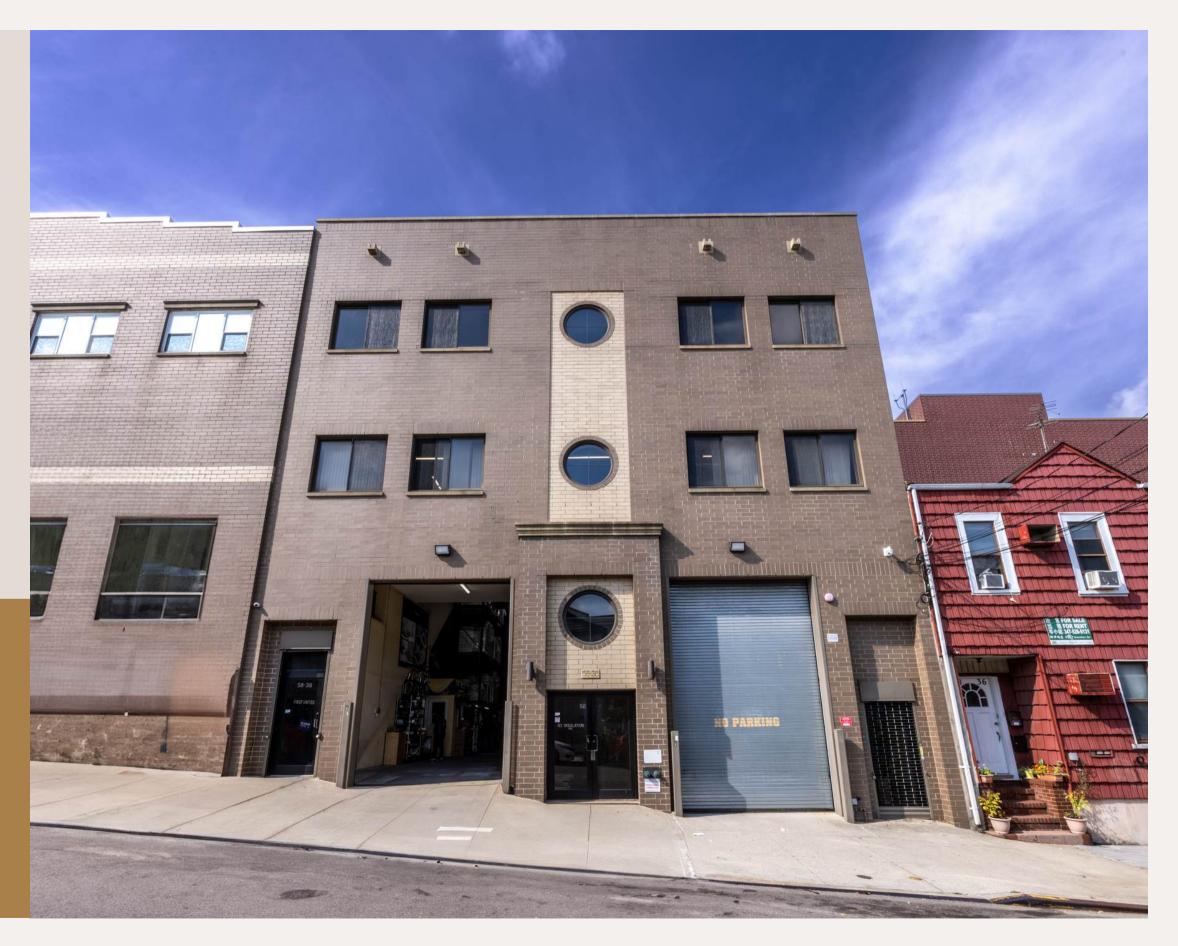

58-48 59th street Queens NY 11378 2nd Floor

Office / Light Storage

### **Executive Summary**

Serhant LLC has been exclusively retained to lease the 2nd floor at 58-48 59th street Queens NY 11378 . Discover a spacious and versatile 5,000 square foot office space available for lease. in the heart of Queens NY. This well-appointed facility is ideal for a variety of businesses seeking a modern and convenient workspace. Key Features: