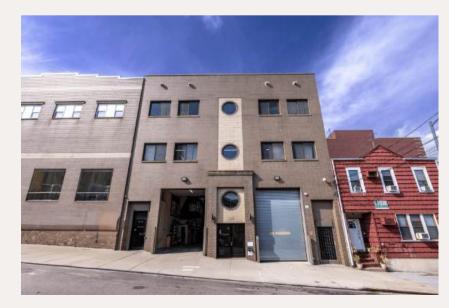

58-48 59th street Queens NY 11378 2nd Floor

Office / Light Storage

### **Executive Summary**

Serhant LLC has been exclusively retained to lease the 2nd floor at 58-48 59th street Queens NY 11378 . Discover a spacious and versatile 5,000 square foot office space available for lease. in the heart of Queens NY. This well-appointed facility is ideal for a variety of businesses seeking a modern and convenient workspace. Key Features: