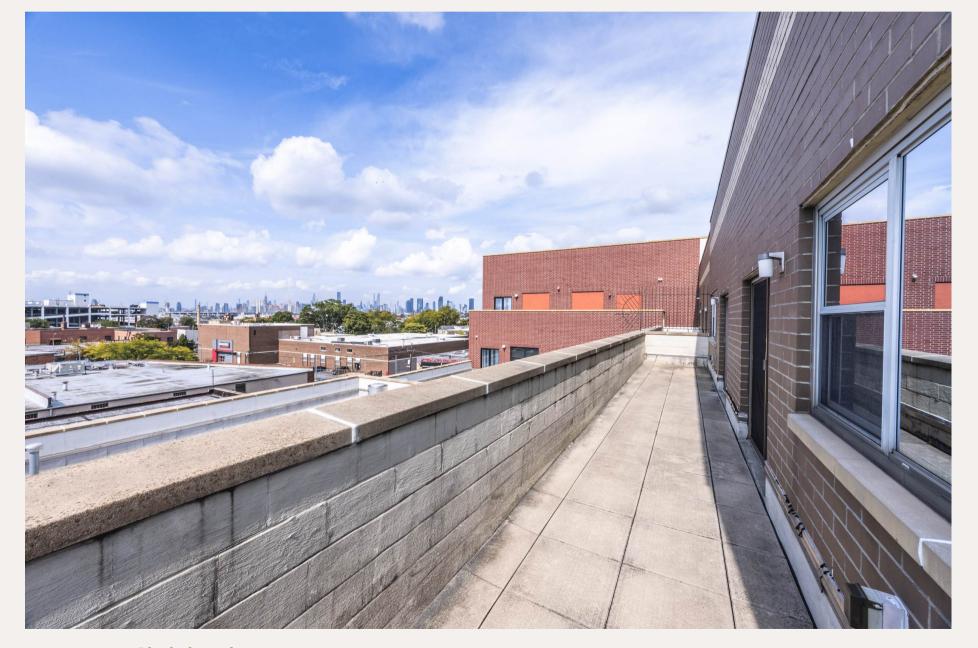

- Generous Layout: Ample 5000 square feet allows for flexible configurations, accommodating open-plan layouts, private offices, meeting rooms, and collaborative spaces. There is also a spacious private outdoor terrace.
- **Natural Light:** Large windows throughout the space provide abundant natural light, creating a bright and inviting atmosphere.
- **Amenities**: Includes high-speed internet access, HVAC system, and modern restrooms, ensuring a comfortable working environment.
- **Accessibility**: Conveniently located with easy access to major highways, public transportation, and nearby amenities, making it easy for employees and clients to reach.
- **Local Surroundings**: Situated in a vibrant commercial area with nearby dining, retail, and services, enhancing the appeal of the location.