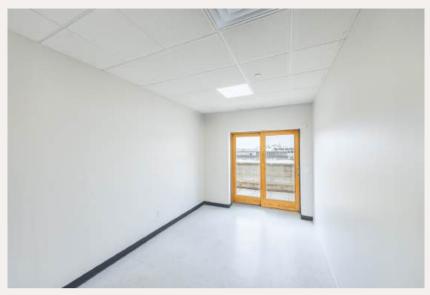

### **Executive Summary**

Serhant LLC has been exclusively retained to lease the 2nd floor at 58-48 59th street Queens NY 11378 . Discover a spacious and versatile 5,000 square foot office space available for lease. in the heart of Queens NY. This well-appointed facility is ideal for a variety of businesses seeking a modern and convenient workspace. Key Features:

- Generous Layout: Ample 5000 square feet allows for flexible configurations, accommodating open-plan layouts, private offices, meeting rooms, and collaborative spaces. There is also a spacious private outdoor terrace.
- **Natural Light:** Large windows throughout the space provide abundant natural light, creating a bright and inviting atmosphere.
- **Amenities**: Includes high-speed internet access, HVAC system, and modern restrooms, ensuring a comfortable working environment.
- **Accessibility**: Conveniently located with easy access to major highways, public transportation, and nearby amenities, making it easy for employees and clients to reach.
- **Local Surroundings**: Situated in a vibrant commercial area with nearby dining, retail, and services, enhancing the appeal of the location.