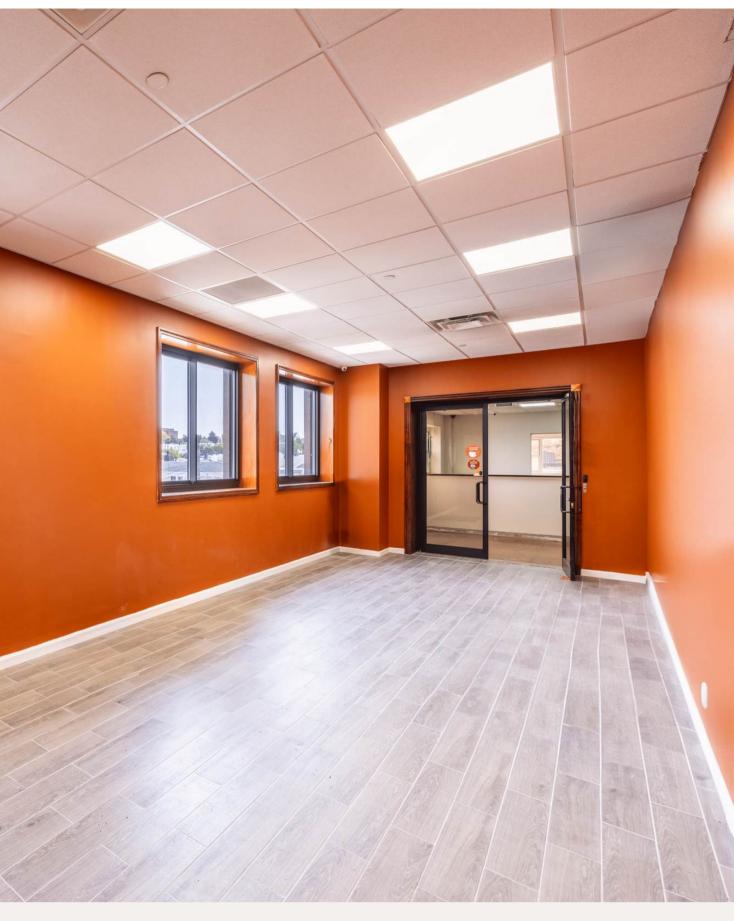

### **Executive Summary**

Serhant LLC has been exclusively retained to lease the 2nd floor at 58-48 59th street Queens NY 11378 . Discover a spacious and versatile 5,000 square foot office space available for lease. in the heart of Queens NY. This well-appointed facility is ideal for a variety of businesses seeking a modern and convenient workspace. Key Features:

- Generous Layout: Ample 5000 square feet allows for flexible configurations, accommodating open-plan layouts, private offices, meeting rooms, and collaborative spaces. There is also a spacious private outdoor terrace.
- **Natural Light:** Large windows throughout the space provide abundant natural light, creating a bright and inviting atmosphere.
- **Amenities**: Includes high-speed internet access, HVAC system, and modern restrooms, ensuring a comfortable working environment.
- **Accessibility**: Conveniently located with easy access to major highways, public transportation, and nearby amenities, making it easy for employees and clients to reach.
- **Local Surroundings**: Situated in a vibrant commercial area with nearby dining, retail, and services, enhancing the appeal of the location.