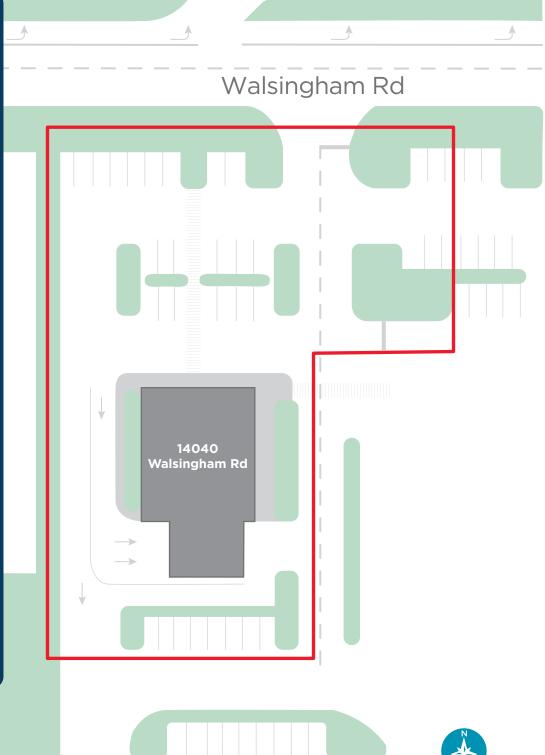

## 14040 WALSINGHAM ROAD

3,190 SF | 0.99 Acres

Managing Director +1 813 204 5363 patrick.berman@cushwake.com

#### **PROPERTY STRENGTHS**

- The property shares signalized access with an adjacent Walgreens store
- 28,000 Cars per Day on Walsingham Road
- Excellent site-line visibility and access (three points of ingress/ egress)
- Primary trade area (3mile radius) includes 74,029 residents, 15,145 employees, average HH Income of \$77, 354, 5.00% projected population growth (5-years) and \$820 M+ in retail sales
- Strong national cotenancy includes Walgreens, Walmart Neighborhood Market, CVS and Publix
- Extensively renovated in 2016

#### PRIME LOCATION

Well-positioned in an urban infill trade area, the property is located adjacent to Walgreens, at the signalized "Hard Corner" intersection of Walsingham Road and Oakhurst Road. The property has a highly accessible and visible location. Nearby retailers include: McDonald's, Speedway, Wawa, Taco Bell, 7 Eleven, KFC and Chase Bank. The average daily traffic count on Walsingham Road is 28,000 VPD; 8,600 VPD on Oakhurst Road. This prime Largo location is minutes from Alt U.S. Hwy 19, the Gulf beaches and Ulmerton Road (S.R. 688).