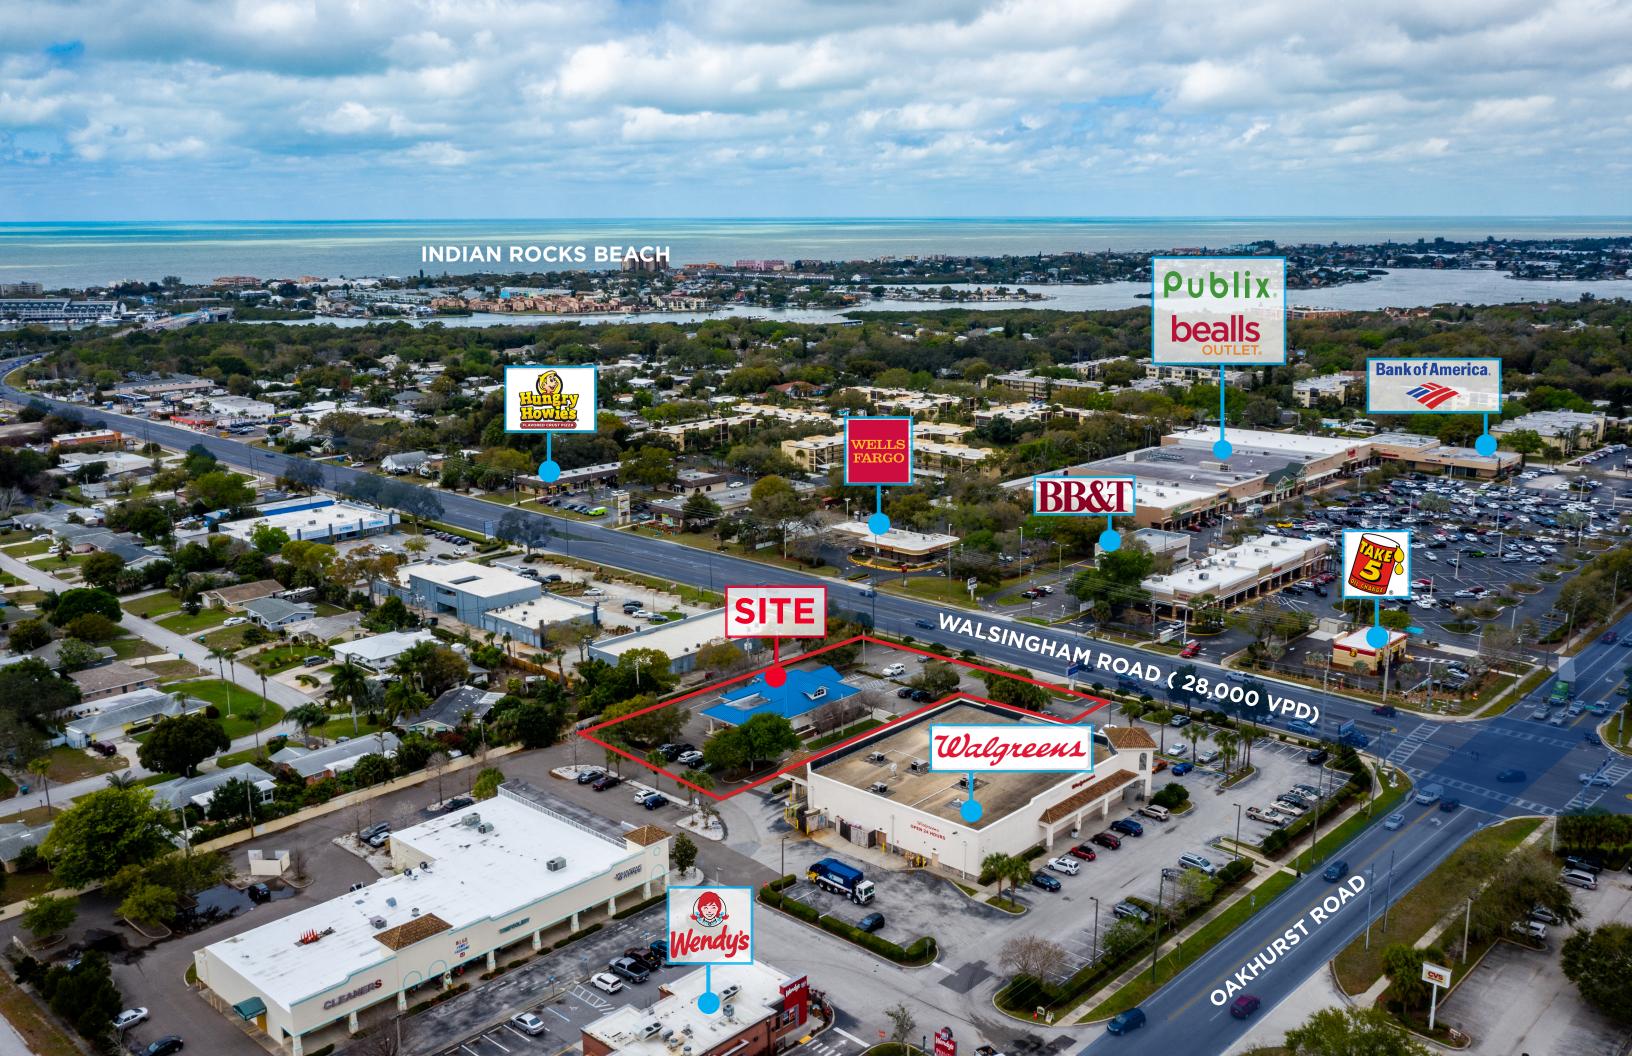

#### **JASON DONALD**

INVESTMENT SUMMARY **LOCATION OVERVIEW** 

Cushman & Wakefield is pleased to offer for sublease a 3,190 square foot freestanding former bank branch located at 14040 Walsingham Road, Largo (Tampa Bay MSA) FL, 33774.

#### **PROPERTY STRENGTHS**

- The property shares signalized access with an adjacent Walgreens store
- 28,000 Cars per Day on Walsingham Road
- Excellent site-line visibility and access (three points of ingress/ egress)
- Primary trade area (3mile radius) includes 74,029 residents, 15,145 employees, average HH Income of \$77, 354, 5.00% projected population growth (5-years) and \$820 M+ in retail sales
- Strong national cotenancy includes Walgreens, Walmart Neighborhood Market, CVS and Publix
- Extensively renovated in 2016

#### PRIME LOCATION

Well-positioned in an urban infill trade area, the property is located adjacent to Walgreens, at the signalized "Hard Corner" intersection of Walsingham Road and Oakhurst Road. The property has a highly accessible and visible location. Nearby retailers include: McDonald's, Speedway, Wawa, Taco Bell, 7 Eleven, KFC and Chase Bank. The average daily traffic count on Walsingham Road is 28,000 VPD; 8,600 VPD on Oakhurst Road. This prime Largo location is minutes from Alt U.S. Hwy 19, the Gulf beaches and Ulmerton Road (S.R. 688).