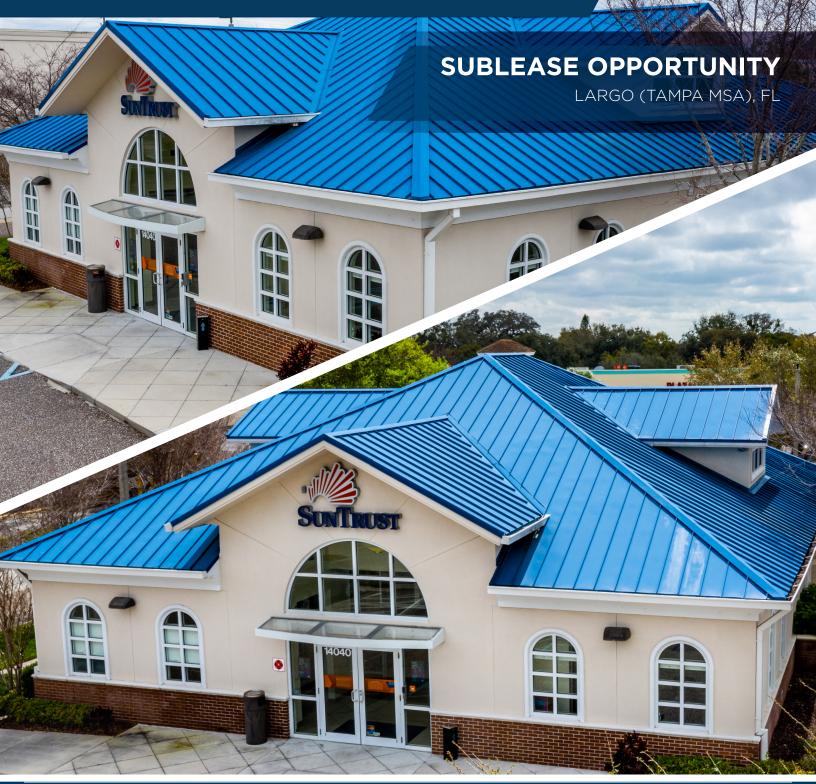

## 14040 WALSINGHAM ROAD

3,190 SF | 0.99 Acres

Managing Director +1 813 204 5363 patrick.berman@cushwake.com

#### **JASON DONALD**

INVESTMENT SUMMARY **LOCATION OVERVIEW** 

Cushman & Wakefield is pleased to offer for sublease a 3,190 square foot freestanding former bank branch located at 14040 Walsingham Road, Largo (Tampa Bay MSA) FL, 33774.