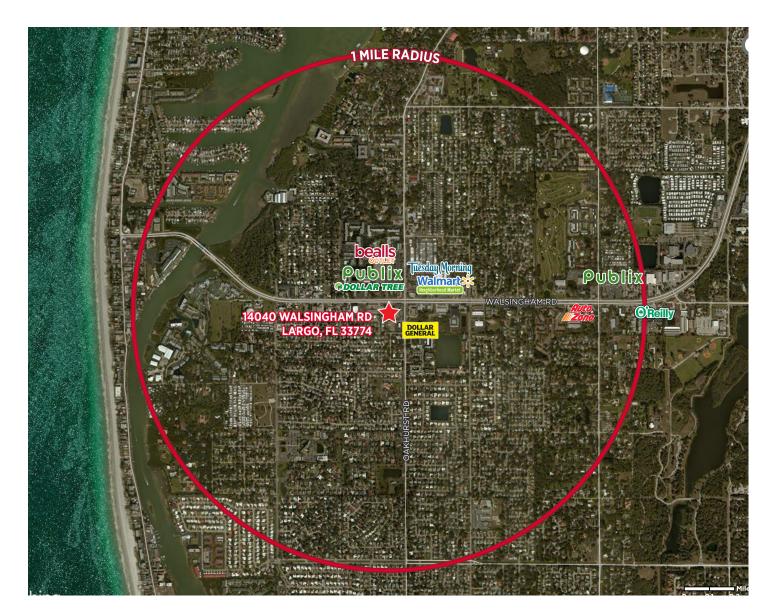

| DEMOGRAPHICS       |          |          |          |
|--------------------|----------|----------|----------|
|                    | 1 MILE   | 3 MILE   | 5 MILE   |
| Population         | 11,808   | 34,713   | 70,620   |
| Total Households   | 5,715    | 15,972   | 31,534   |
| Employees          | 3,088    | 8,387    | 18,058   |
| Avg. HH Income     | \$75,918 | \$84,391 | \$81,412 |
| Median Age         | 55.8     | 53.5     | 52.2     |
| Retail Sales ('19) | \$264M   | \$765M   | \$1.50B  |

11,808 residents within a 1-Mile Radius

FLOORPLAN

5