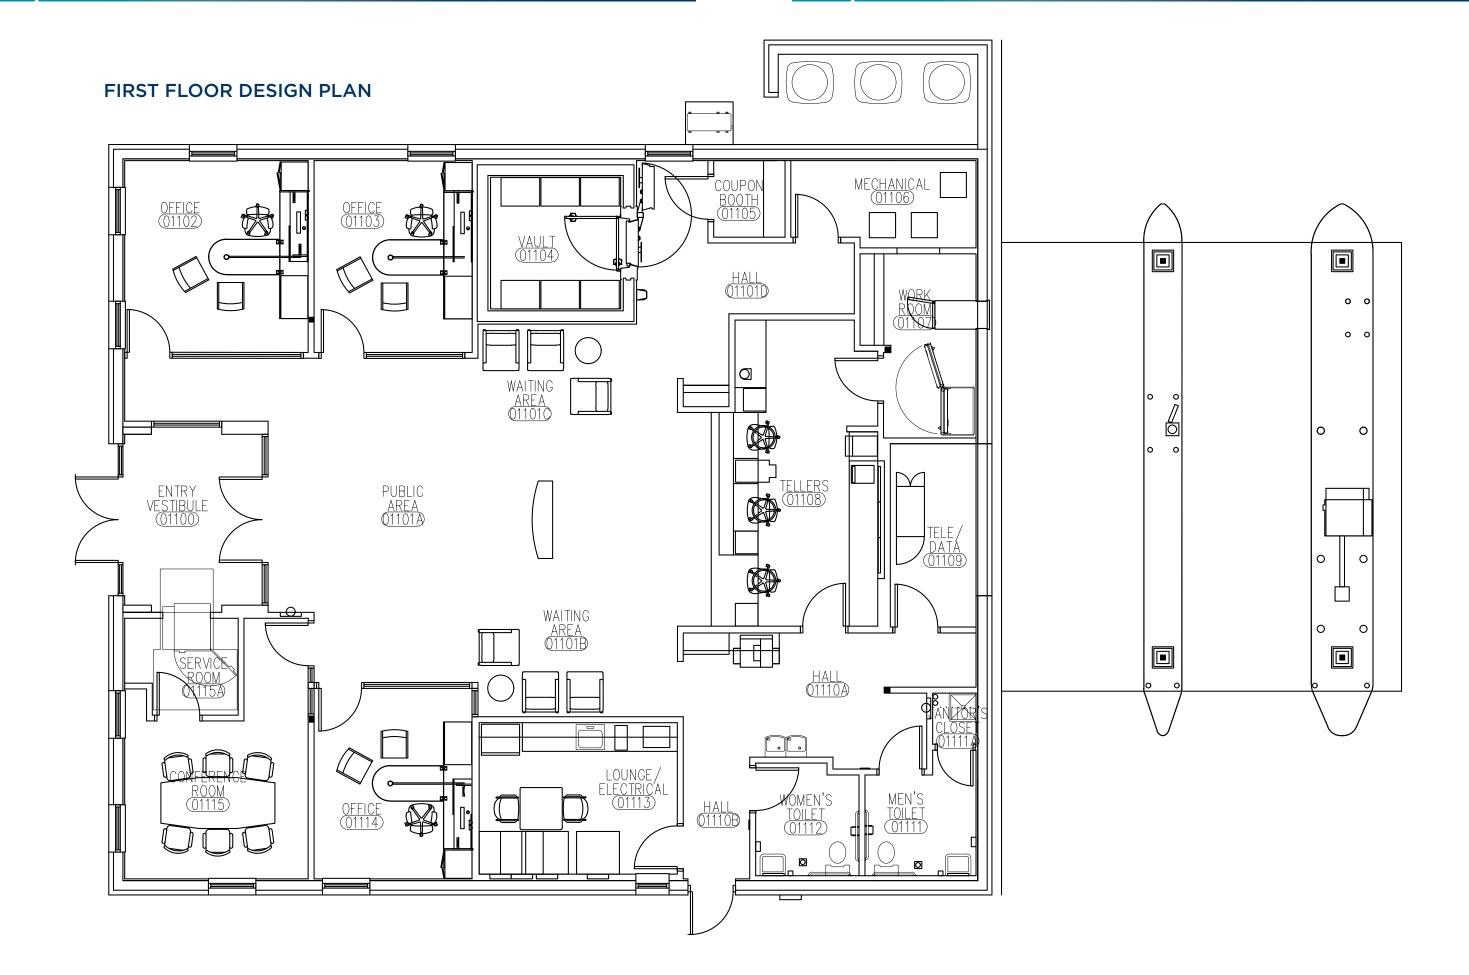

aco Bell, 7 Eleven, KFC and Chase Bank. The average daily traffic count on Walsingham Road is 28,000 VPD; 8,600 VPD on Oakhurst Road. This prime Largo location is minutes from Alt U.S. Hwy 19, the Gulf beaches and Ulmerton Road (S.R. 688).



| DEMOGRAPHICS       |          |          |          |
|--------------------|----------|----------|----------|
|                    | 1 MILE   | 3 MILE   | 5 MILE   |
| Population         | 11,808   | 34,713   | 70,620   |
| Total Households   | 5,715    | 15,972   | 31,534   |
| Employees          | 3,088    | 8,387    | 18,058   |
| Avg. HH Income     | \$75,918 | \$84,391 | \$81,412 |
| Median Age         | 55.8     | 53.5     | 52.2     |
| Retail Sales ('19) | \$264M   | \$765M   | \$1.50B  |

11,808 residents within a 1-Mile Radius

FLOORPLAN



5



# **CUSHMAN & WAKEFIELD RETAIL TEAM CONTACTS**



PATRICK BERMAN

Managing Director
+1 813 204 5363
patrick.berman@cushwake.com



JASON DONALD

Managing Director
+1 813 204 5329
jason.donald@cushwake.com