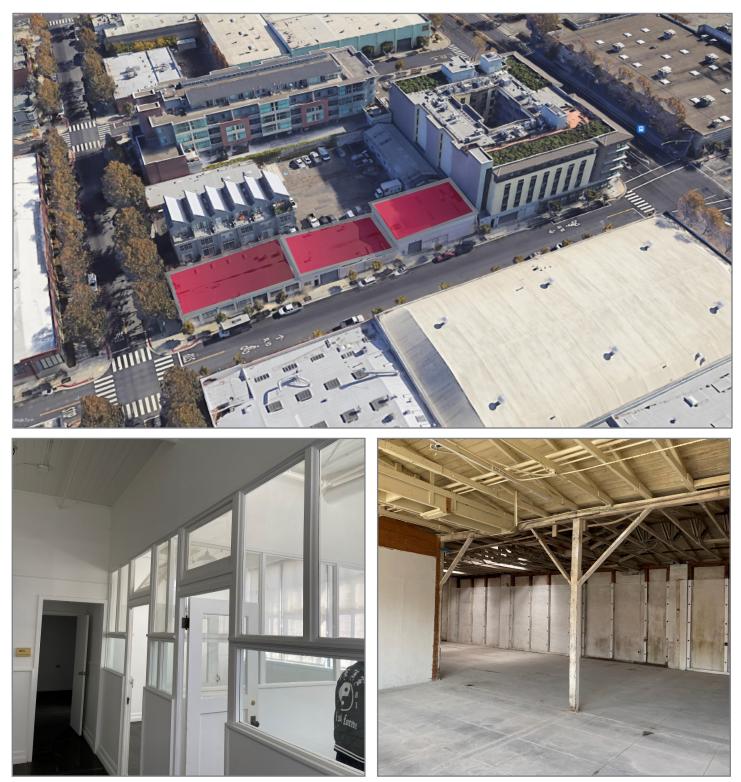

### LISTING DATA:

- 10,000± SF Industrial/Office Building
- 12,500± SF Parcel of Land
- 2,000± SF Office Area
- 3 Roll Up Doors
- Divisible into 2 Units
- Sprinklered
- Zoned MUR
- Sale Price: \$2,950,000