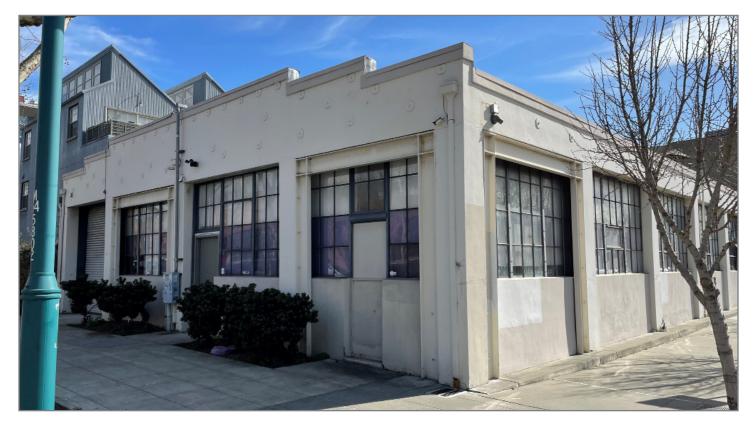

### AVAILABLE FOR SALE

1447 PARK AVENUE | EMERYVILLE, CA

### LISTING DATA:

- 10,000± SF Industrial/Office Building
- 12,500± SF Parcel of Land
- 2,000± SF Office Area
- 3 Roll Up Doors
- Divisible into 2 Units
- Sprinklered
- Zoned MUR
- Sale Price: \$2,950,000