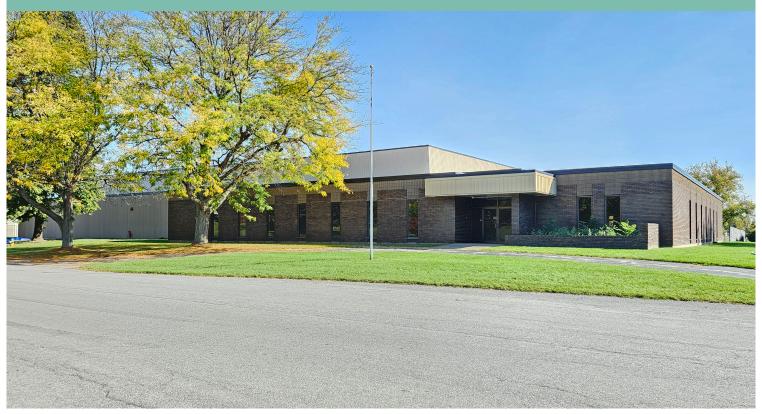

# East Side Industrial Space

## 38,850 Square Feet

1071 Route 31 Macedon, NY 14502

#### Well Located Space With Multiple Cranes, Heavy Power, Good Loading

### **Offering Overview**

38,850 square foot industrial property with excellent building infrastructure available for sale or lease. The property features multiple cranes, excellent loading, heavy power, sprinklers, floor drains, a new roof and more. Located approximately 10 minutes from I-90 (NYS Thruway) at Exit 44 as well as I-490 at Route 31.

#### Industrial Space

1071 Route 31 | Macedon, NY 14502

## For Sale Or Lease