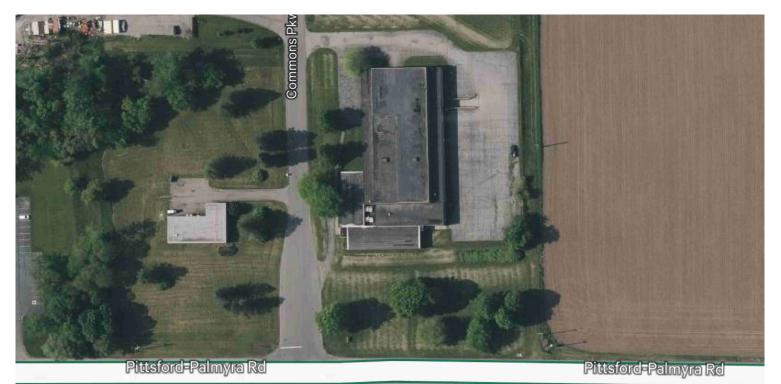

### **Offering Overview**

38,850 square foot industrial property with excellent building infrastructure available for sale or lease. The property features multiple cranes, excellent loading, heavy power, sprinklers, floor drains, a new roof and more. Located approximately 10 minutes from I-90 (NYS Thruway) at Exit 44 as well as I-490 at Route 31.

#### **Offering Details**

- + 38,850 Square Feet Available
- + Multiple Cranes, 1 Dock, 2 Grade Doors, Sprinklered, New Roof, Fenced Yard
- + Sale Price: \$2,400,000
- + Lease Rate Negotiable

## **Property Overview**

- + 38,850 SF Available
- + 7,242 SF of Former Office (Shell Condition)
- + 30,000 lb Bridge Crane
- + 10,000 lb Bridge Crane
- + Multiple Jib Cranes
- + Loading Dock with Leveler 14'h x 12'w