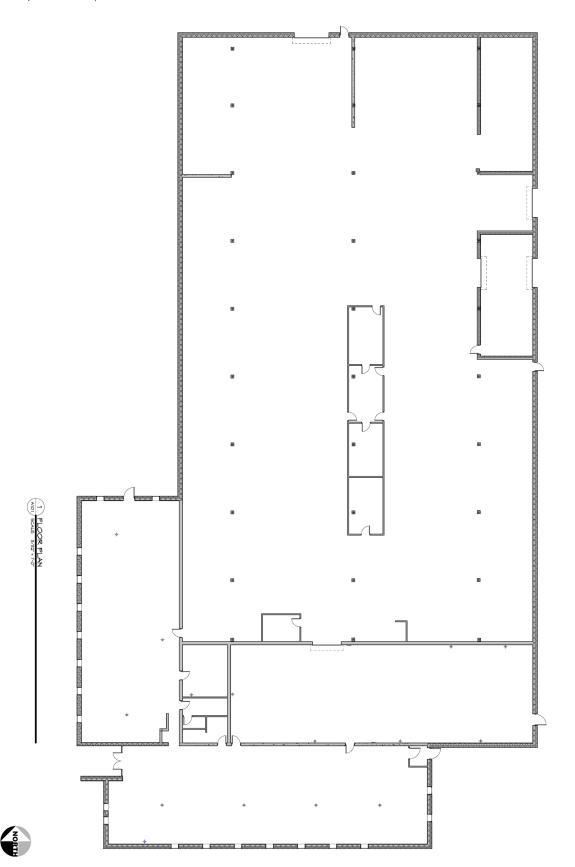

#### **Offering Details**

- + 38,850 Square Feet Available
- + Multiple Cranes, 1 Dock, 2 Grade Doors, Sprinklered, New Roof, Fenced Yard
- + Sale Price: \$2,400,000
- + Lease Rate Negotiable

## **Property Overview**

- + 38,850 SF Available
- + 7,242 SF of Former Office (Shell Condition)
- + 30,000 lb Bridge Crane
- + 10,000 lb Bridge Crane
- + Multiple Jib Cranes
- + Loading Dock with Leveler 14'h x 12'w

#### **Patrick Wahl**

+1 585 784 3633 patrick.wahl@cbre-rochester.com Licensed Real Estate Salesperson

- + Grade Door 15'h x 12'w
- + Grade Door 10'h x 10'w
- + 600 Amp, 480v, 3 Phase Service
- + Bus Duct
- + Floor Drains
- + Sprinklered

- + Air Rotation Unit
- + LED Lights on Motion Sensors
- + New Roof
- + Exterior Freshly Painted
- + Fenced Yard
- + Ample Parking