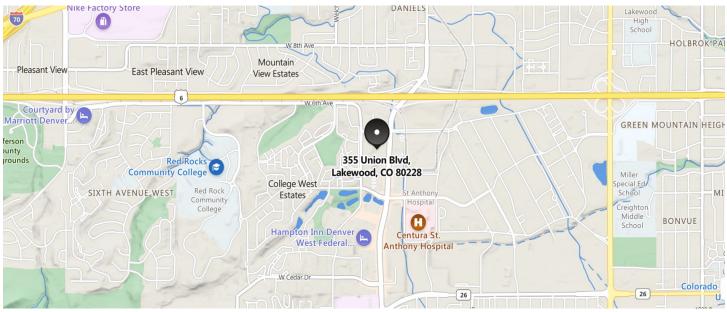

## FOR LEASE 355 Union Blvd. Lakewood CO 80228

#### **BUILDING HIGHLIGHTS**

- EXCELLENT LOCATION ON UNION BLVD. WITH EASY ACCESS TO 6TH AVE.
- 15 MINUTES FROM DOWN-TOWN/EVERGREEN GENESEE
- SHORT WALK TO FEDERAL CENTER LIGHT RAIL STATION
- CLOSE PROXIMITY TO ST. ANTHONY HOS-PITAL
- NUMEROUS RESTAURANTS AND HOTELS WITHIN WALKING DISTANCE
- OPEN 3 STORY ATRIUM WITH ABUNDANT NATURAL LIGHT