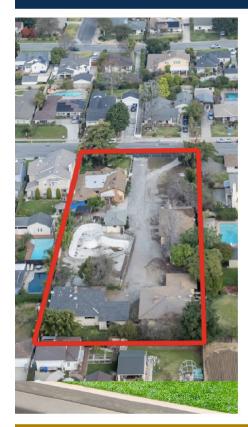

The Most Desired North San Gabriel Rare to find 7 Gated Detached Home Development Opprotunity 8356-8364 SHEFFIELD RD. SAN GABRIEL, CA 91775

## 8356-8364 SHEFFIELD RD, SAN GABRIEL CA 91775

Pinnacle Real Estate Group does not guarantee the accuracy of square footage, lot size, or other information concerning the condition or features of property provided by the builder or obtained from public records or other sources, and prospective buyer is advised to independently verify the accuracy of that information through personal inspection and with the appropriate professionals.