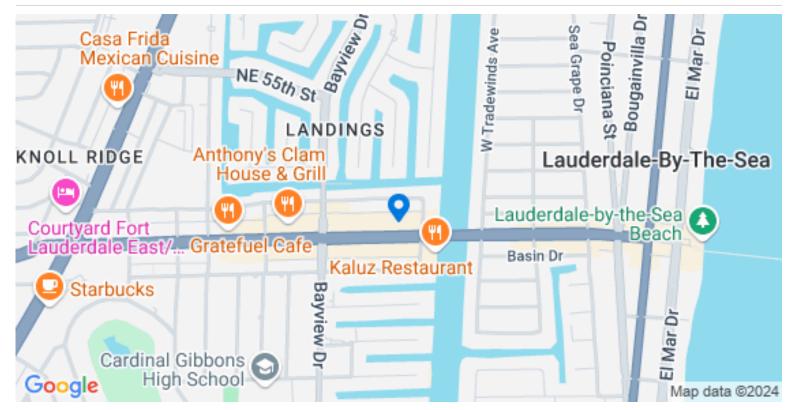

| 2024                                           |
| Stories               | 2                               | Total Parking Spaces | 57                                             |
| Elevators             | Yes                             | Number Of Elevators  | 1                                              |
| Cross Street          | Commercian Blvd with Bay Colony | APN                  | 49-42-13-07-0690                               |

#### **Building Description**

Beautiful just renovated building with lobby banking, CPA's, attorneys, and many more industry tenants. The property is within the business district of retail shops, office buildings and plenty of good restaurants. One amazing property feature is assigned & public parking.

#### **Building Location (1 Location)**



#### Available Space 1 Details

Beautiful just renovated building with lobby banking, CPA's, attorneys, and many more industry tenants. The property is within the business district of retail shops, office buildings and plenty of good restaurants. One amazing property feature is assigned & public parking.

| Listing Type          | Direct | Space Subtype   | Traditional Office,Coworking,Creative Office |
|-----------------------|--------|-----------------|----------------------------------------------|
| RSF                   | 703 SF | Space Available | 10/24/24                                     |
| Parking               | 3      | Rate (Per SF)   | \$14 / SF / YR                               |
| Lease Type            | NNN    | Lease term      | Flexible