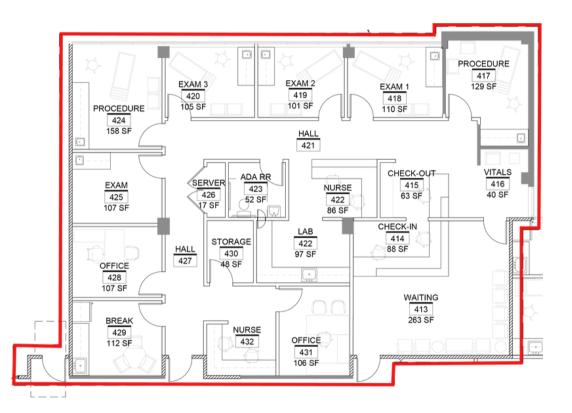

and Park Regional

10550 Quivira Road, Overland Park, KS 66215

RJ Trowbridge Executive Vice President +1 913 469 4637 rj.trowbridge@jll.com

Avery Comeau Associate +1 913 927 9252 avery.comeau@jll.com







# Property Details

- On-campus medical office building
- Newly available, fully built out medical office suites
- Tenant improvement allowance available
- Centrally located in Johnson County with easy access to the I-435 corridor
- Surrounding retail amenities include Oak
  Park Mall, Target & Price Chopper
- Landlord has recently completed capital improvements including new roof, new sprinkler system and updated common areas.



## 4th Floor Spec Suite A

#### 1,577 RSF available

#### \$32.00/SF Gross



## Photos



## 4th Floor Spec Suite B

2,790 RSF available \$32.00/SF Gross



### Photos









### Location





RJ Trowbridge Executive Vice President +1 913 469 4637 rj.trowbridge@jll.com Avery Comeau Associate +1 913 927 9252 avery.comeau@jll.com