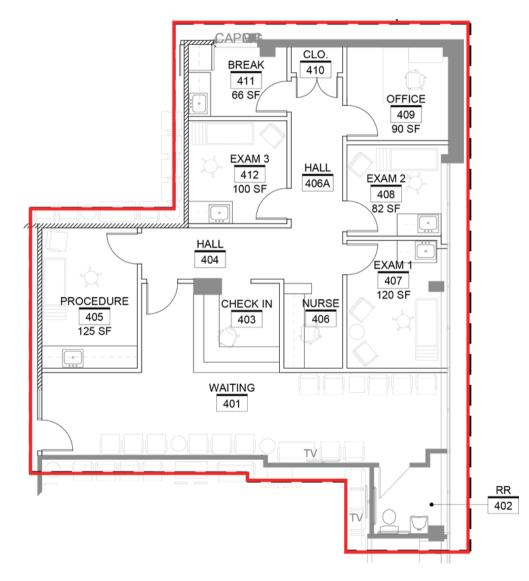

# The Doctor's Building at Overland Park Regional

10550 Quivira Road, Overland Park, KS 66215

RJ Trowbridge Executive Vice President +1 913 469 4637 rj.trowbridge@jll.com

Avery Comeau Associate +1 913 927 9252 avery.comeau@jll.com







# Property Details

- On-campus medical office building
- Newly available, fully built out medical office suites
- Tenant improvement allowance available
- Centrally located in Johnson County with easy access to the I-435 corridor
- Surrounding retail amenities include Oak
  Park Mall, Target & Price Chopper
- Landlord has recently completed capital improvements including new roof, new sprinkler system and updated common areas.



## 4th Floor Spec Suite A

#### 1,577 RSF available

#### \$32.00/SF Gross



## Photos



## 4th Floor Spec Suite B

2,790 RSF available \$32.00/SF Gross



### Photos









### Location





RJ Trowbridge Executive Vice President +1 913 469 4637 rj.trowbridge@jll.com Avery Comeau Associate +1 913 927 9252 avery.comeau@jll.com